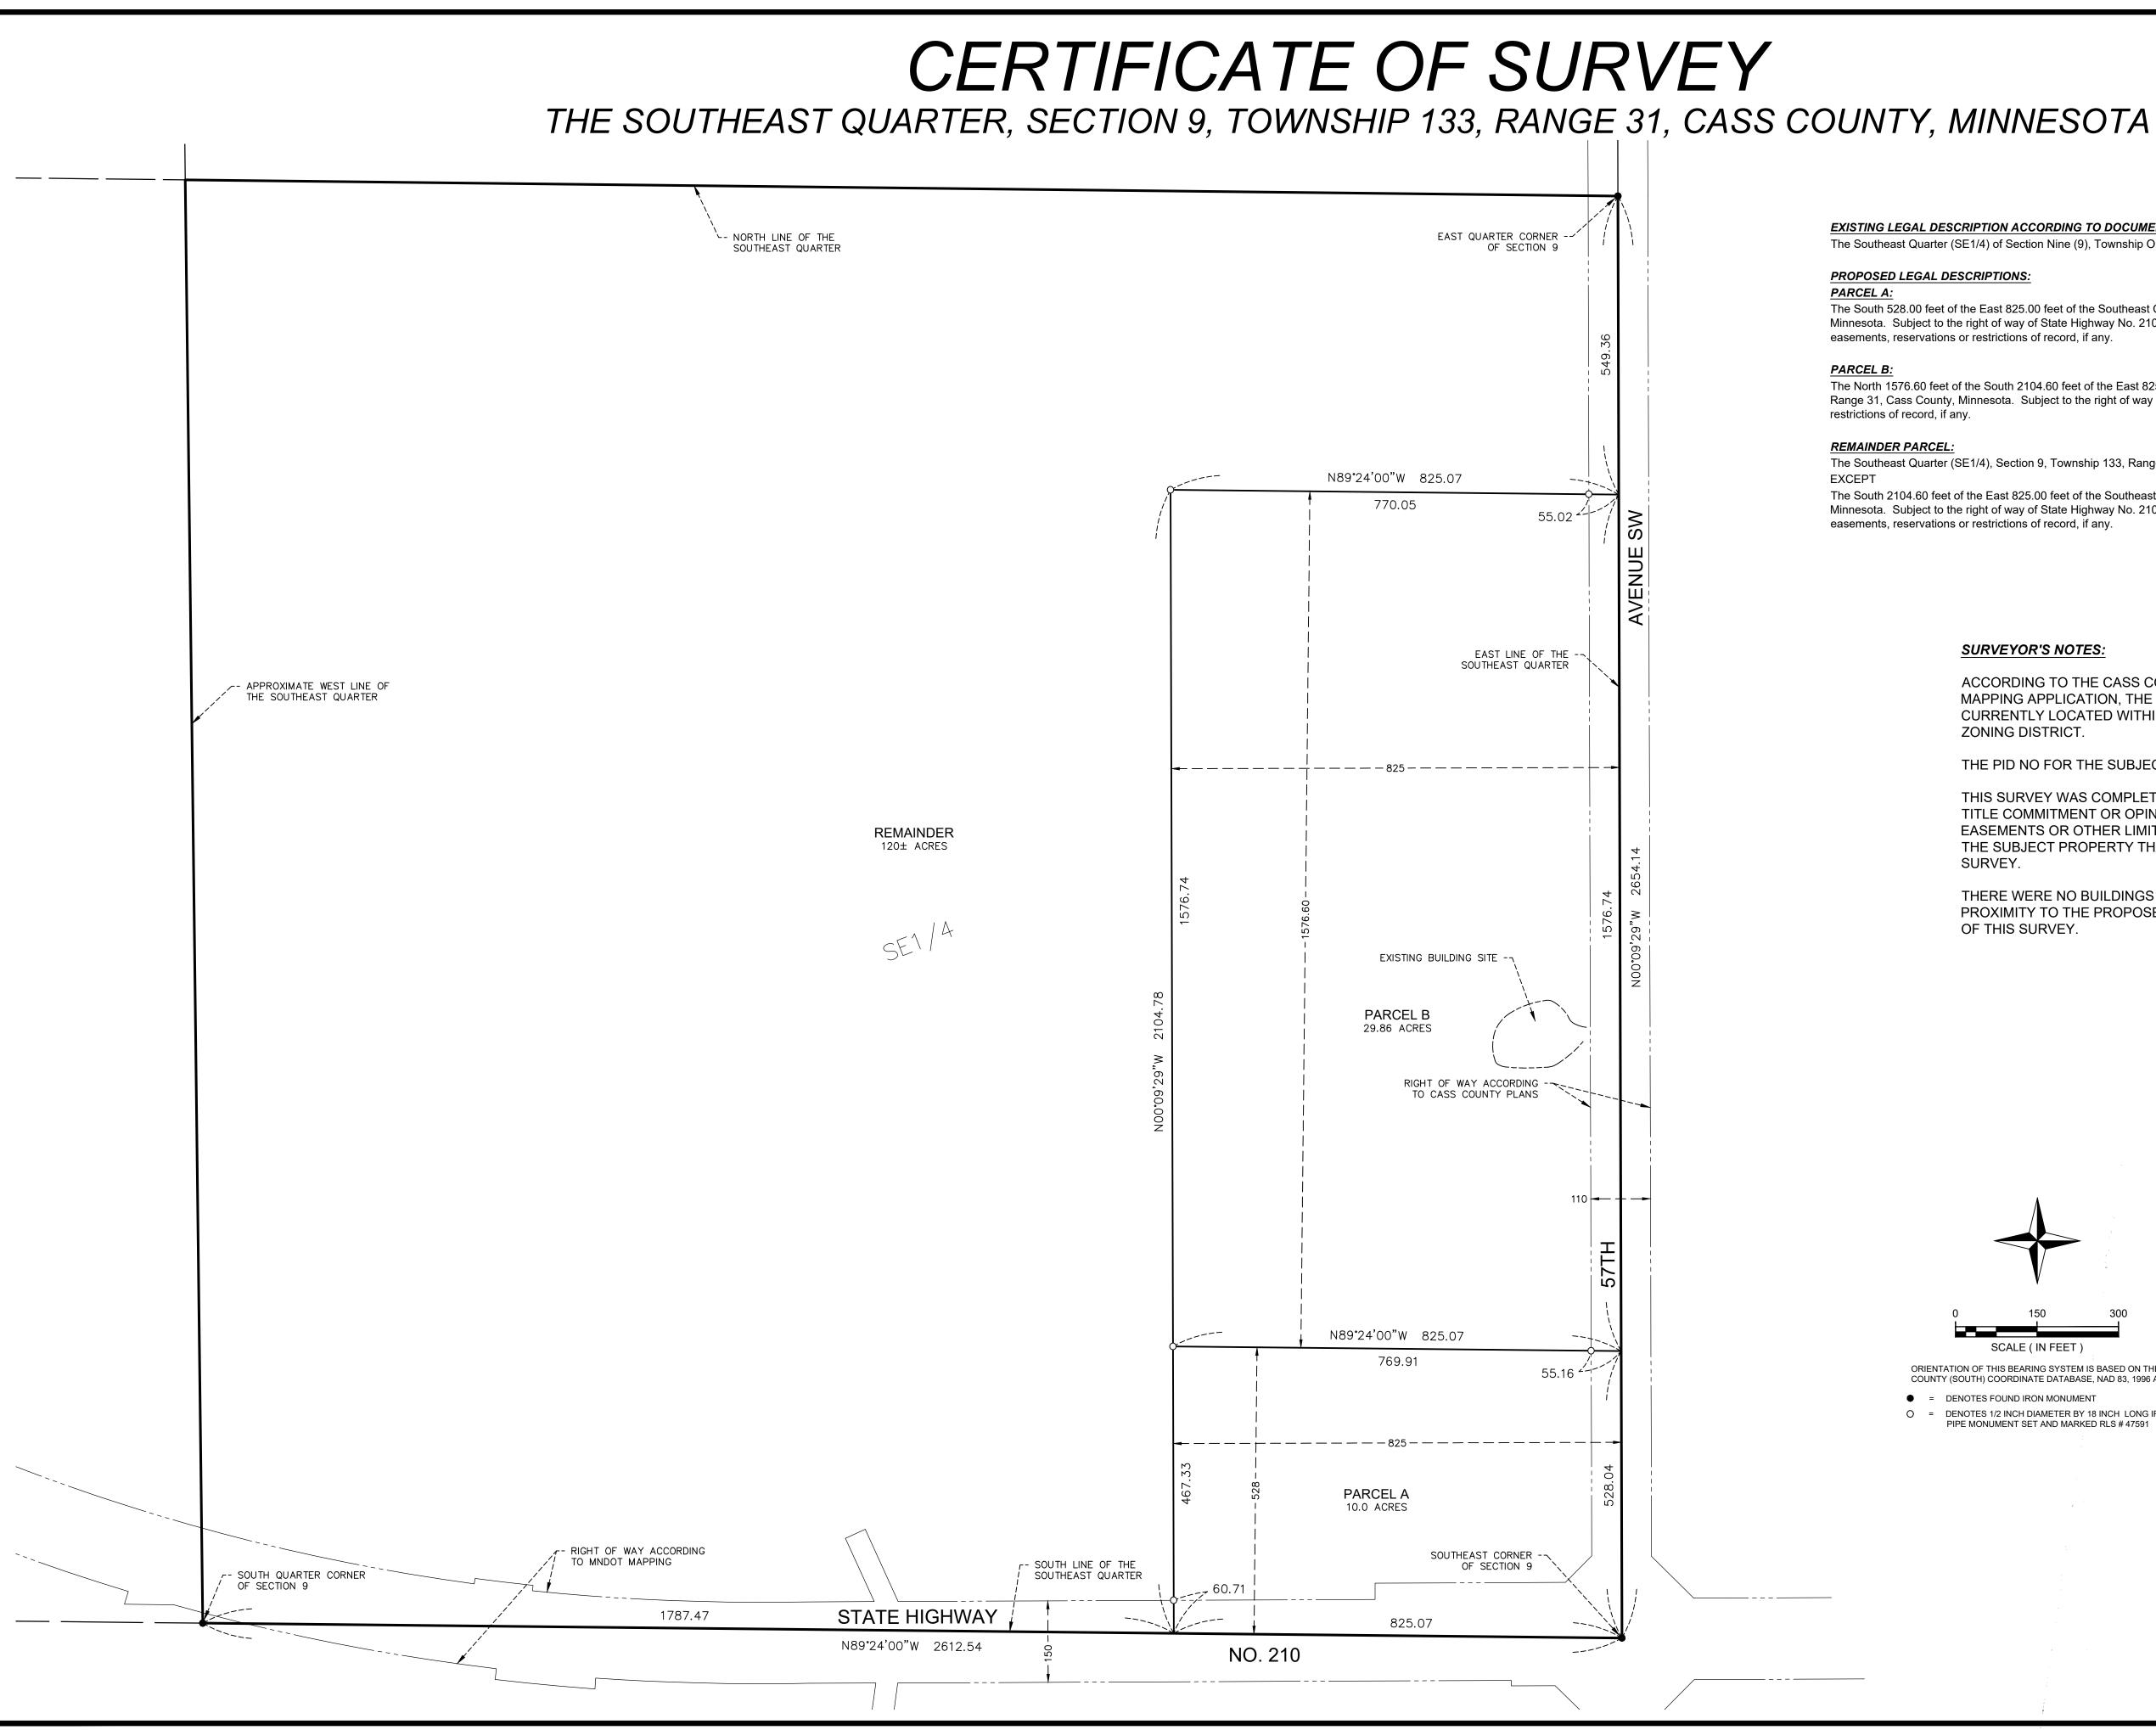

# **PROPOSED LEGAL DESCRIPTIONS:**

PARCEL A: The South 528.00 feet of the East 825.00 feet of the Southeast Quarter (SE1/4), Section 9, Township 133, Range 31, Cass County, Minnesota. Subject to the right of way of State Highway No. 210, subject to the right of way of 57th Avenue SW and also subject to other easements, reservations or restrictions of record, if any.

## PARCEL B

The North 1576.60 feet of the South 2104.60 feet of the East 825.00 feet of the Southeast Quarter (SE1/4), Section 9, Township 133, Range 31, Cass County, Minnesota. Subject to the right of way of 57th Avenue SW and also subject to other easements, reservations or restrictions of record, if any.

## **REMAINDER PARCEL:**

EXCEPT

The South 2104.60 feet of the East 825.00 feet of the Southeast Quarter (SE1/4), Section 9, Township 133, Range 31, Cass County, Minnesota. Subject to the right of way of State Highway No. 210, subject to the right of way of 57th Avenue SW and also subject to other easements, reservations or restrictions of record, if any.

THE PID NO FOR THE SUBJECT PROPERTY IS 24-009-4300.

THIS SURVEY WAS COMPLETED WITHOUT THE BENEFIT OF A TITLE COMMITMENT OR OPINION. THERE MAY BE EASEMENTS OR OTHER LIMITING FACTORS WHICH AFFECT THE SUBJECT PROPERTY THAT ARE NOT SHOWN ON THIS SURVEY.

THERE WERE NO BUILDINGS OBSERVED IN CLOSE PROXIMITY TO THE PROPOSED BOUNDARIES AT THE TIME OF THIS SURVEY.

SCALE ( IN FEET ) ORIENTATION OF THIS BEARING SYSTEM IS BASED ON THE CASS COUNTY (SOUTH) COORDINATE DATABASE, NAD 83, 1996 ADJUSTMENT DENOTES FOUND IRON MONUMENT O = DENOTES 1/2 INCH DIAMETER BY 18 INCH LONG IRON PIPE MONUMENT SET AND MARKED RLS # 47591

#### EXISTING LEGAL DESCRIPTION ACCORDING TO DOCUMENT NO. A000650655:

The Southeast Quarter (SE1/4) of Section Nine (9), Township One Hundred Thirty-three (133), Range Thirty-one (31).

The Southeast Quarter (SE1/4), Section 9, Township 133, Range 31, Cass County, Minnesota.

## SURVEYOR'S NOTES:

ACCORDING TO THE CASS COUNTY ON-LINE PARCEL MAPPING APPLICATION, THE SUBJECT PROPERTY IS CURRENTLY LOCATED WITHIN THE RURAL RESIDENTIAL 2.5 ZONING DISTRICT.

CLIENT:

MARGARET MONTGOMERY