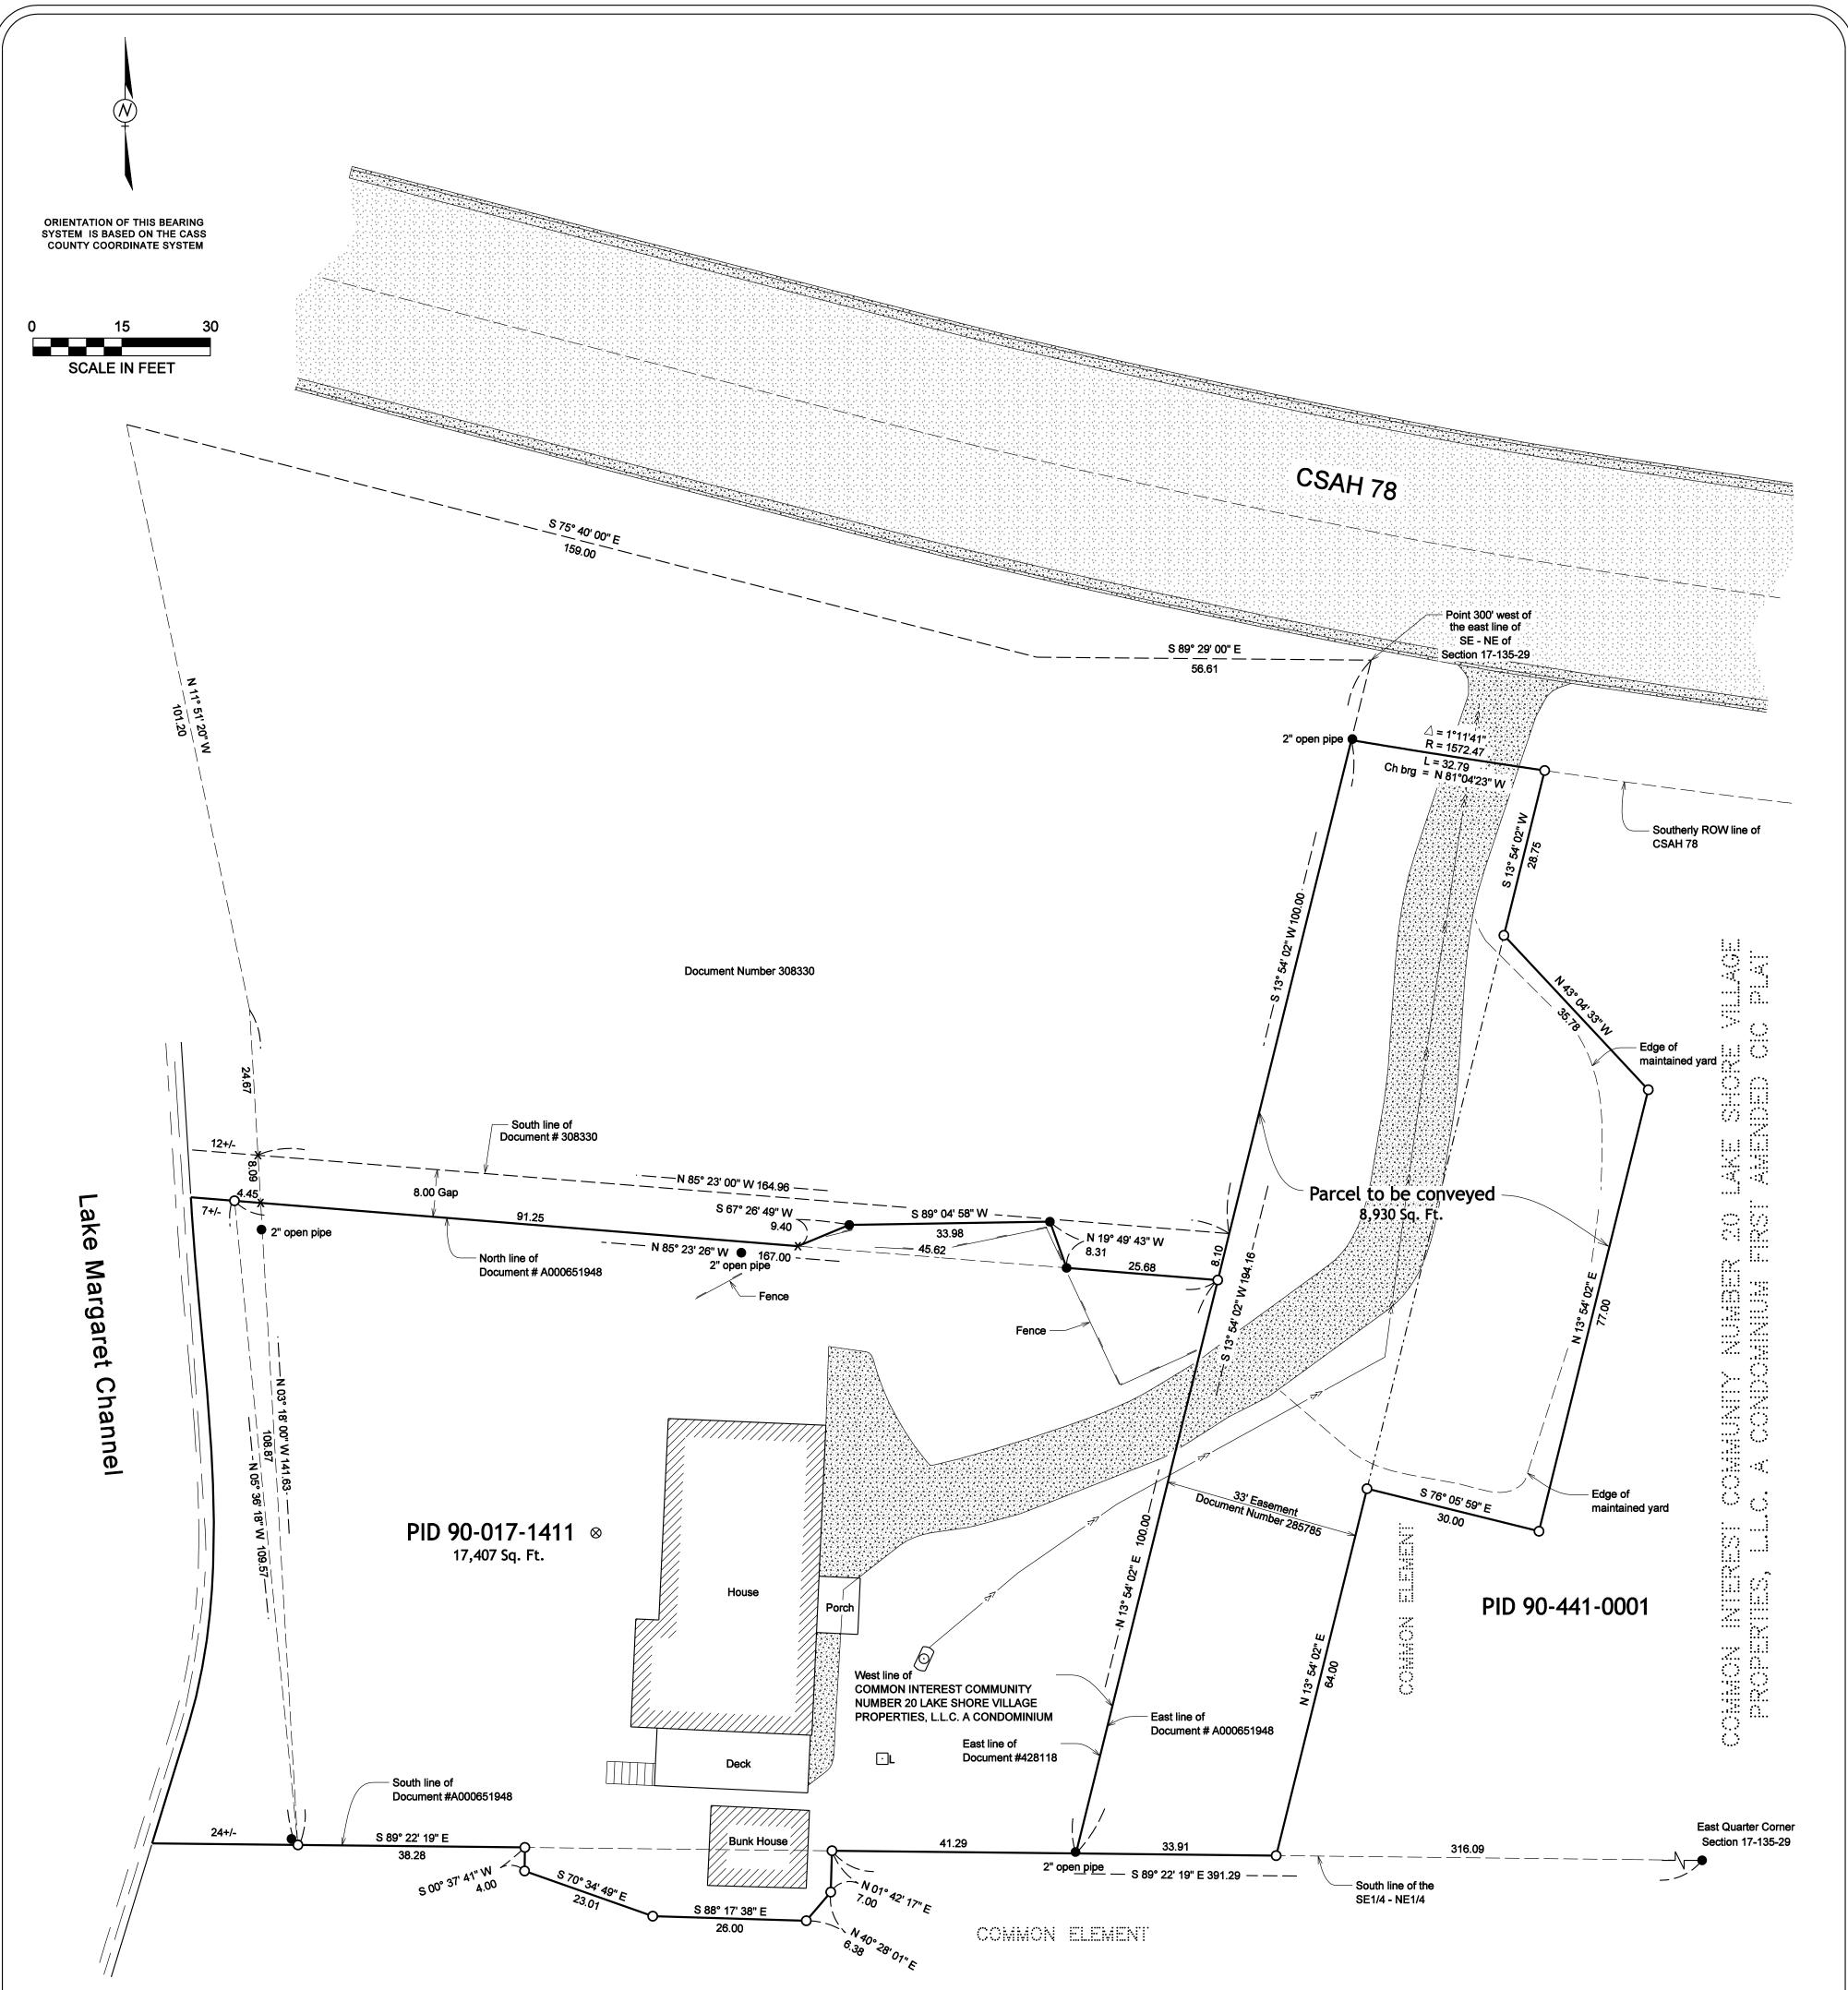

## Legal Description – Document Number A000651948 (PID 90-017-141):

That part of the Southeast Quarter of the Northeast Quarter, Section 17, Township 135 North, Range 29 West, Cass County Minnesota, described as follows: Commencing at the southeast corner of said Northeast Quarter; thence North 89 degrees 22 minutes 19 seconds West, assumed bearing, 350.00 feet along the south line of said Northeast Quarter; thence North 13 degrees 54 minutes 02 seconds East 100.00 feet; thence North 85 degrees 23 minutes 26 seconds West 25.68 feet to the point of beginning; thence North 19 degrees 49 minutes 43 seconds West 8.31 feet; thence South 89 degrees 04 minutes 58

seconds West 33.98 feet; thence South 67 degrees 26 minutes 49 seconds West 9.40 feet; thence South 85 degrees 23 minutes 26 seconds East 45.63 feet to the point of beginning.

## AND

That part of the Southeast Quarter of the Northeast Quarter, Section 17, Township 135, Range 29, Cass County, Minnesota, described as follows: Commencing at the Southeast corner of said Northeast Quarter; thence North 89 degrees 22 minutes 19 seconds West, assumed bearing, 350.00 feet along the south line of said Northeast Quarter to the point of beginning of the tract to be described; thence North 13 degrees 54 minutes 02 seconds East 100.00 feet; thence North 85 degrees 23 minutes 26 seconds West 170 feet, more or less, to the shore of that certain water channel running between Margaret Lake and Gull Lake; thence Southerly along said shore to its intersection with a line which bears North 89 degrees 22 minutes 19 seconds West from the point of beginning; thence South 89 degrees 22 minutes 19 seconds East 152 feet, more or less, along the said south line of the Northeast Quarter to the point of beginning.

## AND

That portion of the COMMON ELEMENT, COMMON INTEREST COMMUNITY NUMBER 20 LAKE SHORE VILLAGE PROPERTIES, L.L.C. A CONDOMINIUM, according to the recorded plat thereof, Cass County, Minnesota, described as follows: Commencing at the East Quarter corner of Section 17, Township 135 North, Range 29 West, said county; thence North 89 degrees 22 minutes 19 seconds West, assumed bearing, along the south line of the Southeast Quarter of the Northeast Quarter, said section 391.29 feet to the point of beginning of the tract to be herein described; thence South 01 degrees 42 minutes 17 seconds West 7.00 feet; thence South 40 degrees 28 minutes 01 second West 6.38 feet; thence North 88 degrees 17 minutes 38 seconds West 26.00 feet; thence North 70 degrees 34 minutes 49 seconds West 23.01 feet; thence North 00 degrees 37 minutes 41 seconds East 4.00 feet to said south line; thence South 89 degrees 22 minutes 19 seconds East along said south line 52.00 feet to the point of beginning.

## Legal Description - Parcel to be conveyed (to be consolidated with PID 90-017-1411)

That portion of the COMMON ELEMENT, COMMON INTEREST COMMUNITY NUMBER 20 LAKE SHORE VILLAGE PROPERTIES, L.L.C. A CONDOMINIUM, according to the recorded plat thereof, all located in Section 17, Township 135 North, Range 29 West, Cass County, Minnesota, described as follows:

Commencing at the East Quarter corner of said Section 17; thence North 89 degrees 22 minutes 19 seconds West, assumed bearing, along the south line of the Southeast Quarter of the Northeast Quarter of said Section 17, a distance of 350.00 feet to the southeast corner of the tract conveyed in Document 651948, said point being the point of beginning of the tract to be herein described; thence reversing course South 89 degrees 22 minutes 19 seconds East, along said south line, a distance of 33.91 feet; thence North 13 degrees 54 minutes 02 seconds East, a distance of 64.00 feet; thence South 76 degrees 05 minutes 59 seconds East, a distance of 30.00 feet; thence North 13 degrees 54 minutes 02 seconds East, a distance of 77.00 feet; thence North 43 degrees 04 minutes 33 seconds West, a distance of 35.78 feet; thence North 13 degrees 54 minutes 02 East, a distance of 28.75 feet to the intersection with the southerly right-of-way line of County State Aid Highway number 78; thence westerly 32.79 feet along said southerly right-ofway line, being a non-tangential curve concave to the north, to the intersection with a line which bears North 13 degrees 54 minutes 02 seconds East from the point of beginning, said curve having a radius of 1572.47 feet, a central angle of 01 degrees 11 minutes 41 seconds and a chord bearing North 81 degrees 04 minutes 23 seconds West; thence South 13 degrees 54 minutes 02 seconds West, a distance of 194.16 feet, more or less, to the point of beginning.

Said parcel contains 8,930 square feet, more or less, and is subject to all restrictions, reservations and easement of record, if any.

| NO. | REVISIONS SINCE INITIAL DATE OF   Image: Comparison of the second | DATE | 1120 Industrial Park Road<br>Brainerd, MN 56401<br>218-829-5333<br>13 North 11th Avenue<br>St. Cloud, MN 56303<br>320-259-1266 | I HEREBY CERTIFY THAT THIS PLAN, SURVEY, OR REPORT<br>WAS PREPARED BY ME OR UNDER MY DIRECT SUPERVISION<br>AND THAT I AM A DULY REGISTERED LAND SURVEYOR<br>UNDER THE LAWS OF THE STATE OF MINNESOTA. |   | <b>CERTIFICATE OF SURVEY</b><br>Topographic and Property Boundary Survey                    | . 1 of 1 |
|-----|-----------------------------------------------------------------------------------------------------------------------------------------------------------------------------------------------------------------------------------------------------------------------------------------------------------------------------------------------------------------------------------------------------------------------------------------------------------------------------------------------------------------------------------------------------------------------------------------------------------------------------------------------------------------------------------------------------------------------------------------------------------------------------------------------------------------------------------------------------------------------------------------------------------------------------------------------------------------------------------------------------------------------------------------------------------------------------------------------------------------------------------------------------------------------------------------------------------------------------------------------------------------------------------------------------------------------------------------------------------------------------------------------------------------------------------------------------------------------------------------------------------------------------------------------------------------------------------------------------------------------------------------------------------------------------------------------------------------------------------------------------------------------------------------------------------------------------------------------------------------------------------------------------------------------------------------------------------------------------------------------------------------------------------------------------------------|------|--------------------------------------------------------------------------------------------------------------------------------|-------------------------------------------------------------------------------------------------------------------------------------------------------------------------------------------------------|---|---------------------------------------------------------------------------------------------|----------|
|     |                                                                                                                                                                                                                                                                                                                                                                                                                                                                                                                                                                                                                                                                                                                                                                                                                                                                                                                                                                                                                                                                                                                                                                                                                                                                                                                                                                                                                                                                                                                                                                                                                                                                                                                                                                                                                                                                                                                                                                                                                                                                 |      | KRAMER LEAS DELEO<br>SURVEYING • ENGINEERING • PLANNING<br>BRAINERD ST. CLOUD<br>PROJECT NO. DICKK12                           | Signature: <u>fumu Kramu</u><br>James Kramer, MN License No. 23668 <u>Date</u>                                                                                                                        | - | Kenneth Dickmann<br>Section 17, Township 135 North, Range 29 West<br>Cass County, Minnesota | Sheet No |
|     |                                                                                                                                                                                                                                                                                                                                                                                                                                                                                                                                                                                                                                                                                                                                                                                                                                                                                                                                                                                                                                                                                                                                                                                                                                                                                                                                                                                                                                                                                                                                                                                                                                                                                                                                                                                                                                                                                                                                                                                                                                                                 |      |                                                                                                                                |                                                                                                                                                                                                       |   |                                                                                             |          |