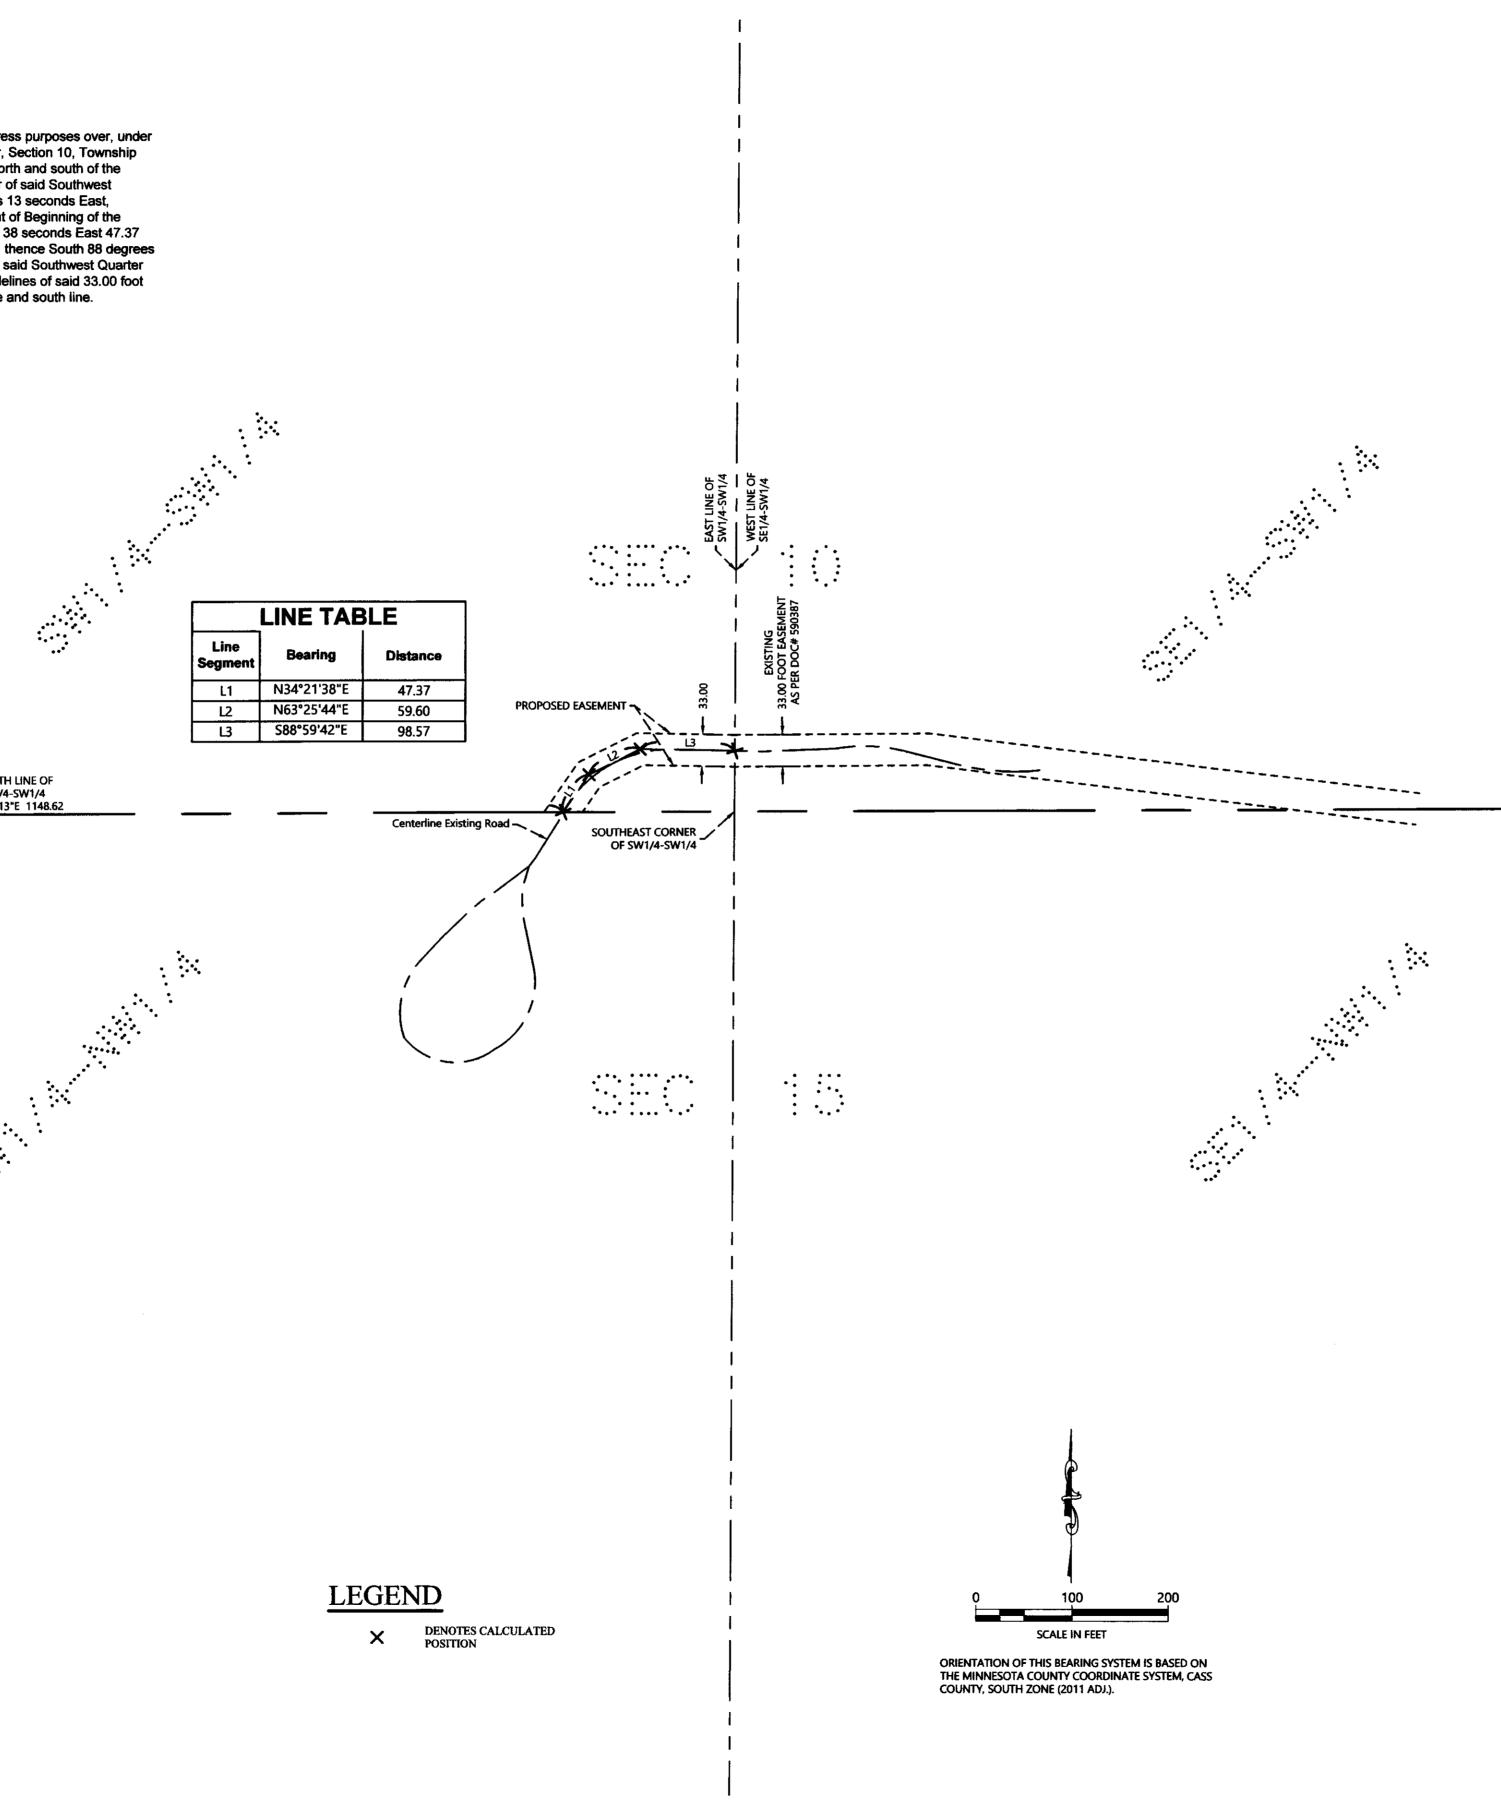

Segmer

L1

L2

L3

SOUTH LINE OF

SW1/4-SW1/4

N89°45'13"E 1148.62

## **PROPOSED DESCRIPTION:**

Proposed Easement A 33.00 foot wide easement across an existing road for ingress and egress purposes over, under and across that part of the Southwest Quarter of the Southwest Quarter, Section 10, Township 138 North, Range 32 West, Cass County, Minnesota, lying 16.50 feet north and south of the following described centerline: COMMENCING at the southwest corner of said Southwest Quarter of the Southwest Quarter; thence North 89 degrees 45 minutes 13 seconds East, assigned bearing, along the south line thereof, 1148.62 feet, to the Point of Beginning of the centerline to be herein described; thence North 34 degrees 21 minutes 38 seconds East 47.37 feet; thence North 63 degrees 25 minutes 44 seconds East 59.60 feet; thence South 88 degrees 59 minutes 42 seconds East 98.57 feet, more or less, to the east line of said Southwest Quarter of the Southwest Quarter and said centerline there terminating. The sidelines of said 33.00 foot easement shall be prolonged or shortened to terminate on said east line and south line.

Containing 6783 Sq. Ft. (0.16 acres)

SOUTHWEST CORNER

OF SW1/4-SW1/4