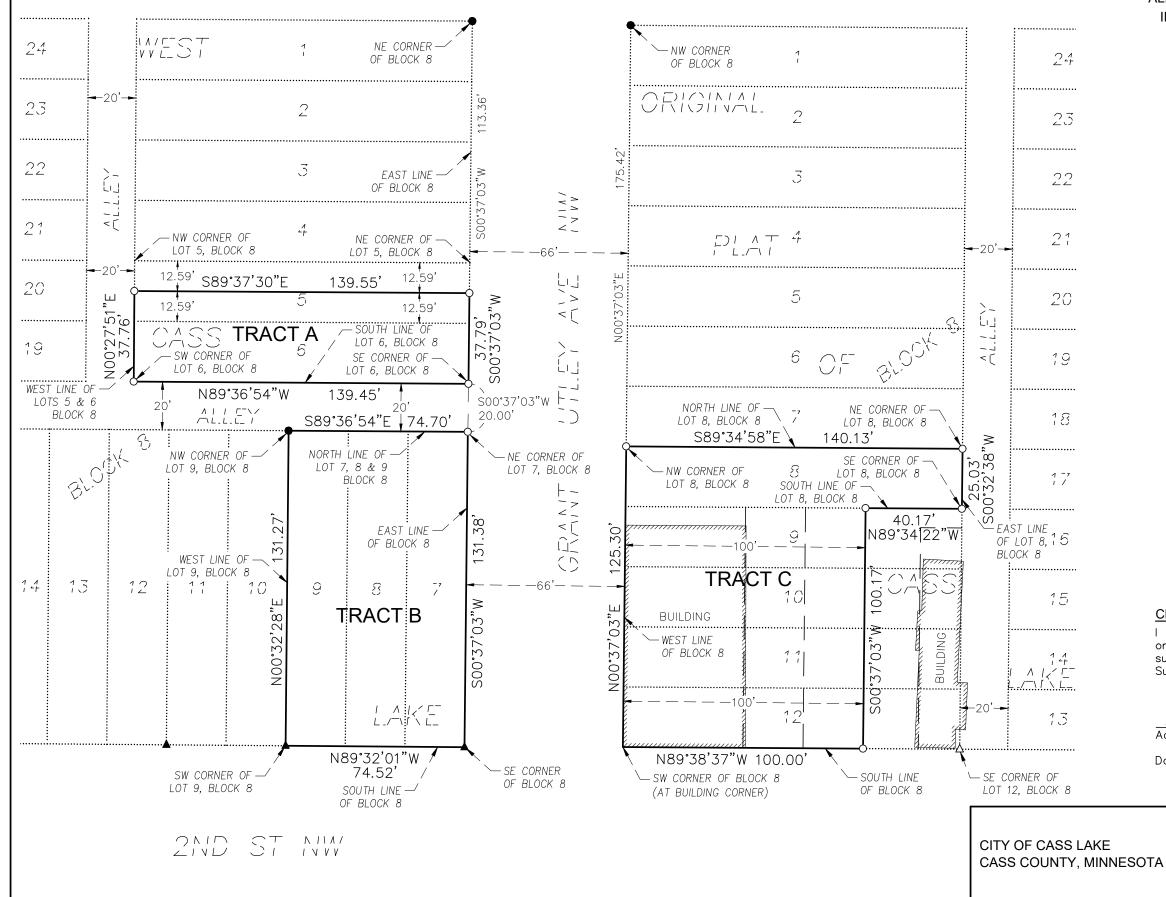

## CERTIFICATE OF SURVEY

PART OF LOT 5 AND ALL OF LOTS 6, 7, 8 AND 9 IN BLOCK 8 OF WEST CASS LAKE AND ALL OF LOT 8 AND PART OF LOTS 9, 10, 11 AND 12 IN BLOCK 8 OF ORIGINAL PLAT OF CASS LAKE CASS COUNTY, MINNESOTA

BASIS OF BEARINGS: THE EAST LINE OF BLOCK 8 OF WEST CASS LAKE HAS AN ASSIGNED BEARING OF S00'37'03"W

LEGEND

- IRON MONUMENT SET AND MARKED 0 WITH LAND SURVEYOR NO. 54139
- IRON MONUMENT FOUND •
- SCRIBED "X" IN CONCRETE Λ
- PK NAIL FOUND

## AREAS:

| TRACT | А | = | 5,270  | SQ. | FT. |
|-------|---|---|--------|-----|-----|
| TRACT | В | = | 9,798  | SQ. | FT. |
| TRACT | С | = | 13,530 | SQ. | FT. |