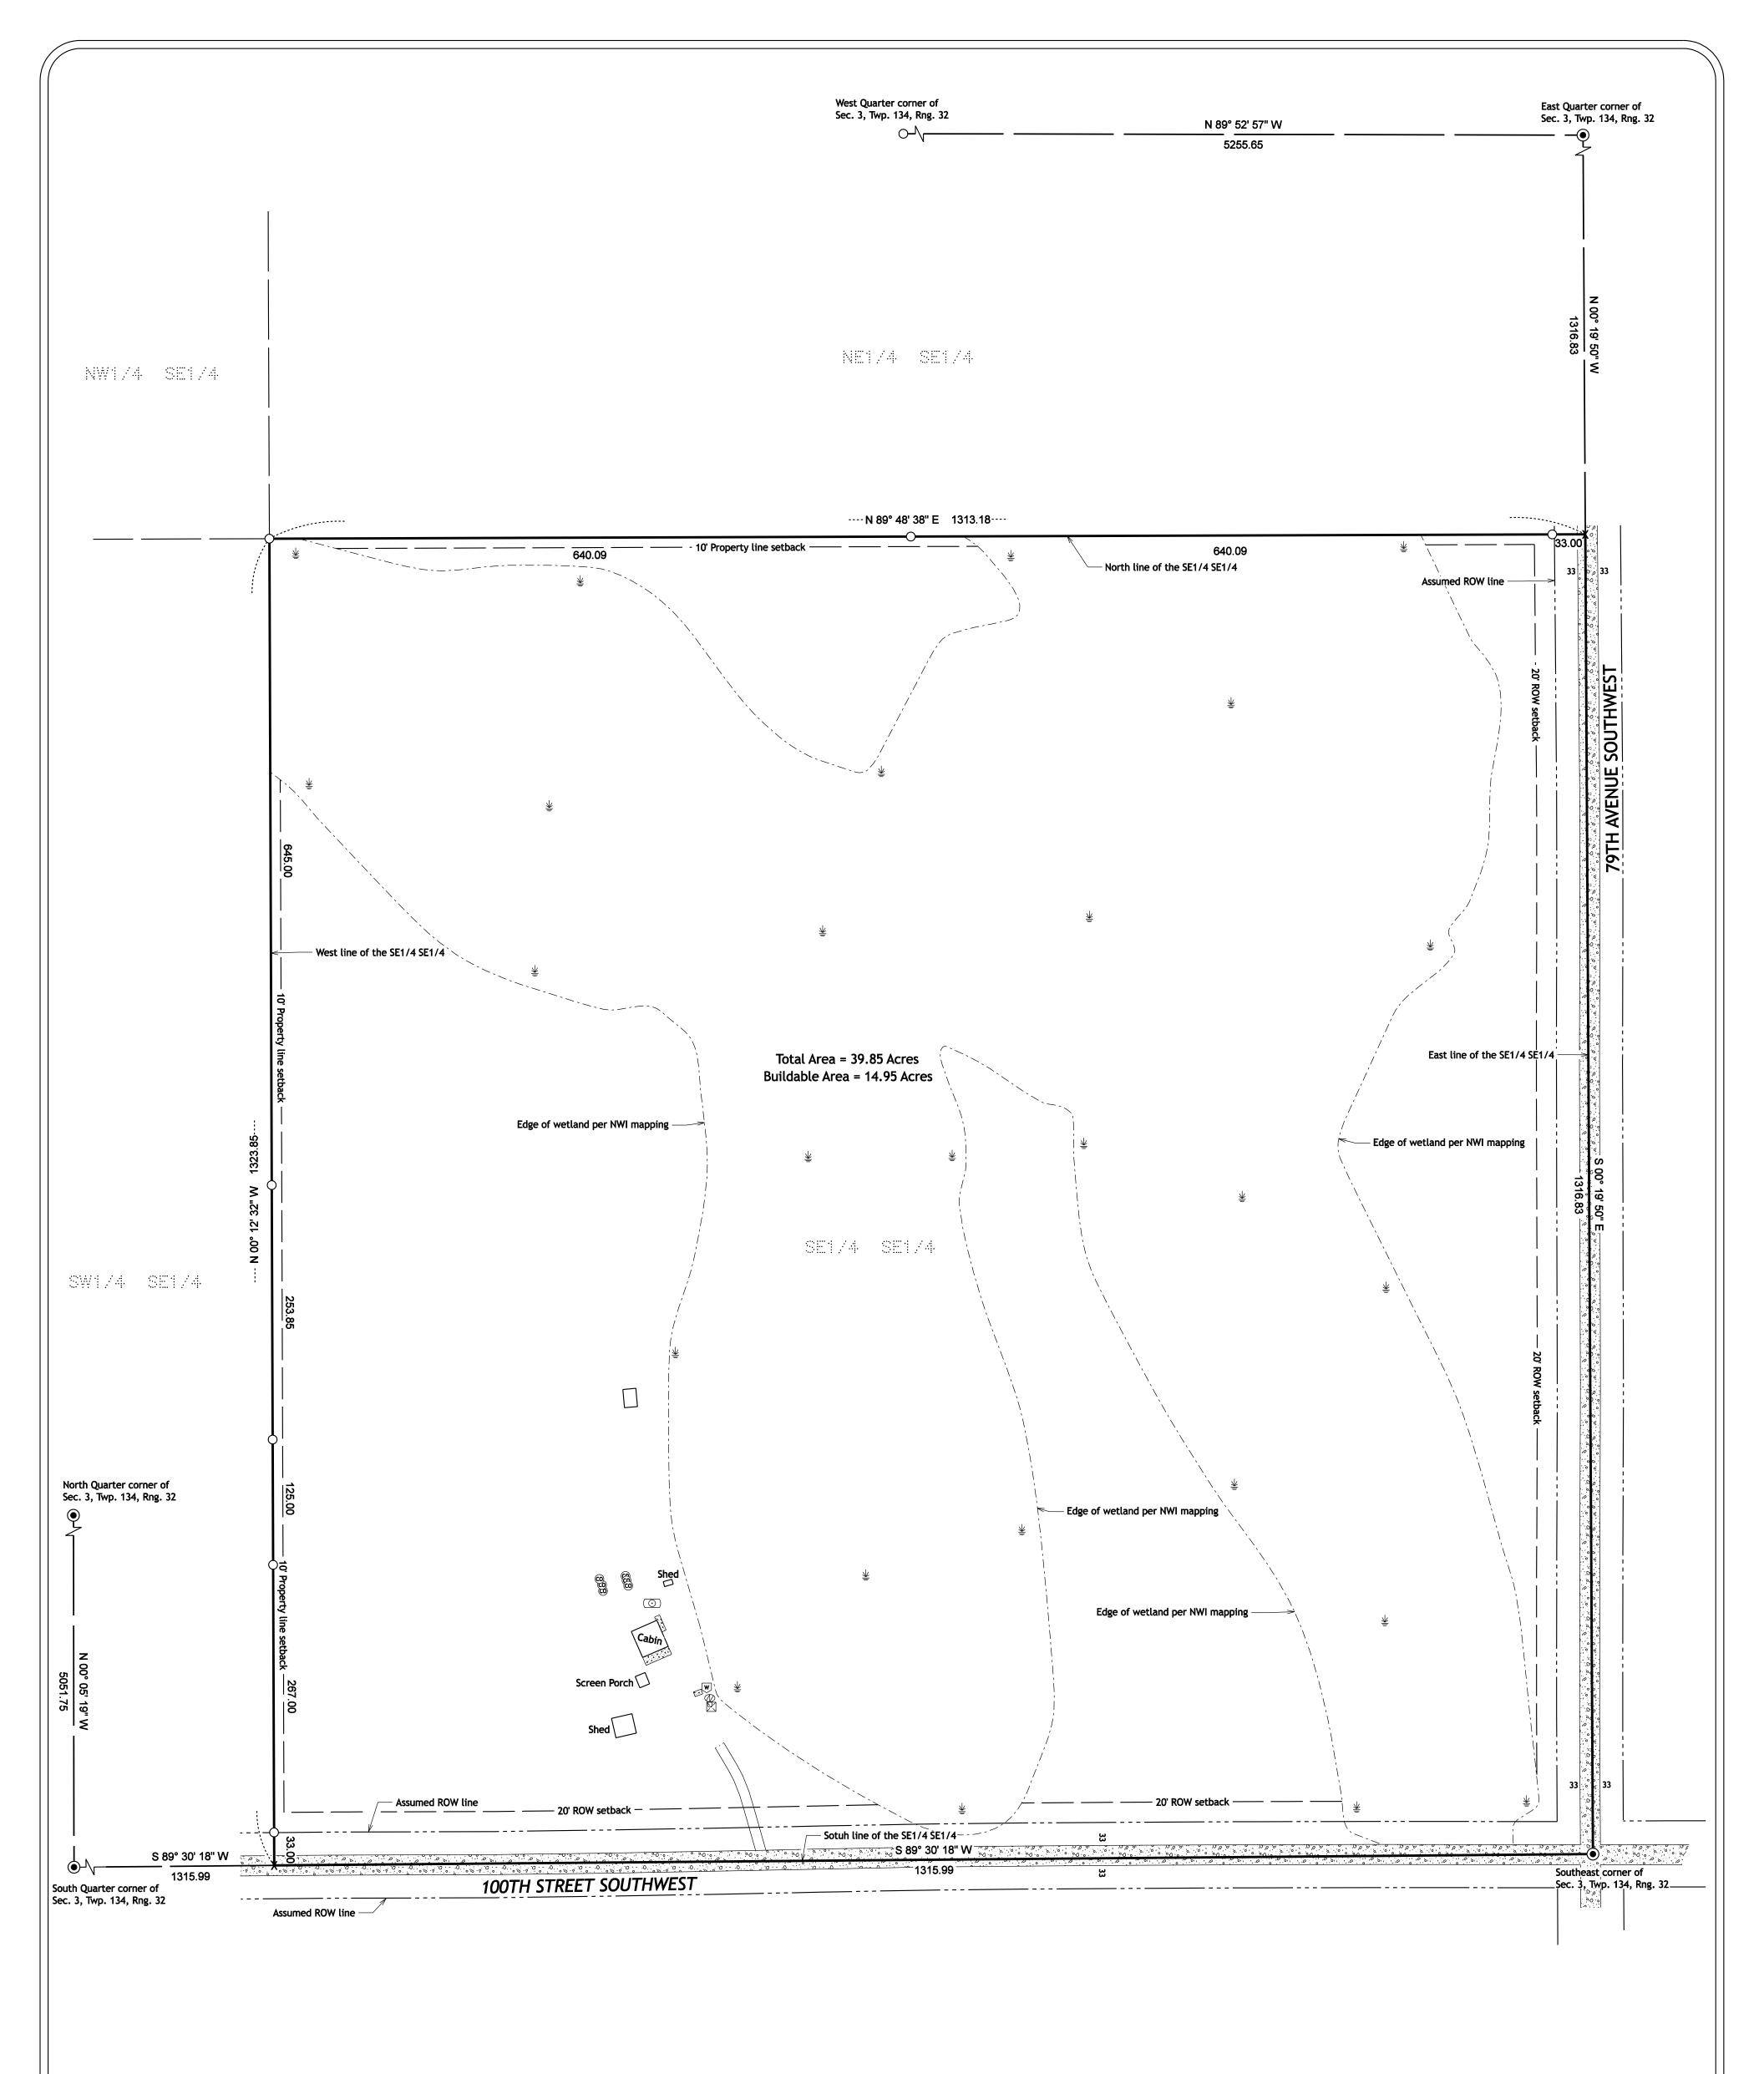

## Surveyors Notes

The property address for the subject property is:

7960 100<sup>th</sup> Street Southwest Motley, MN 56466

The Parcel Number for the subject property is 03-003-4400.

The current zoning classification for the subject property is Agricultural/Forestry.

There were no bluff determinations done a part of this survey.

All structure setbacks should be verified with Cass County prior to any construction.

ORIENTATION OF THIS BEARING SYSTEM IS BASED ON THE CASS COUNTY COORDINATE SYSTEM

## Legal Description

The Southeast Quarter of the Southeast Quarter Section 3, Township 134 North, Range 32 West, Cass County, Minnesota.