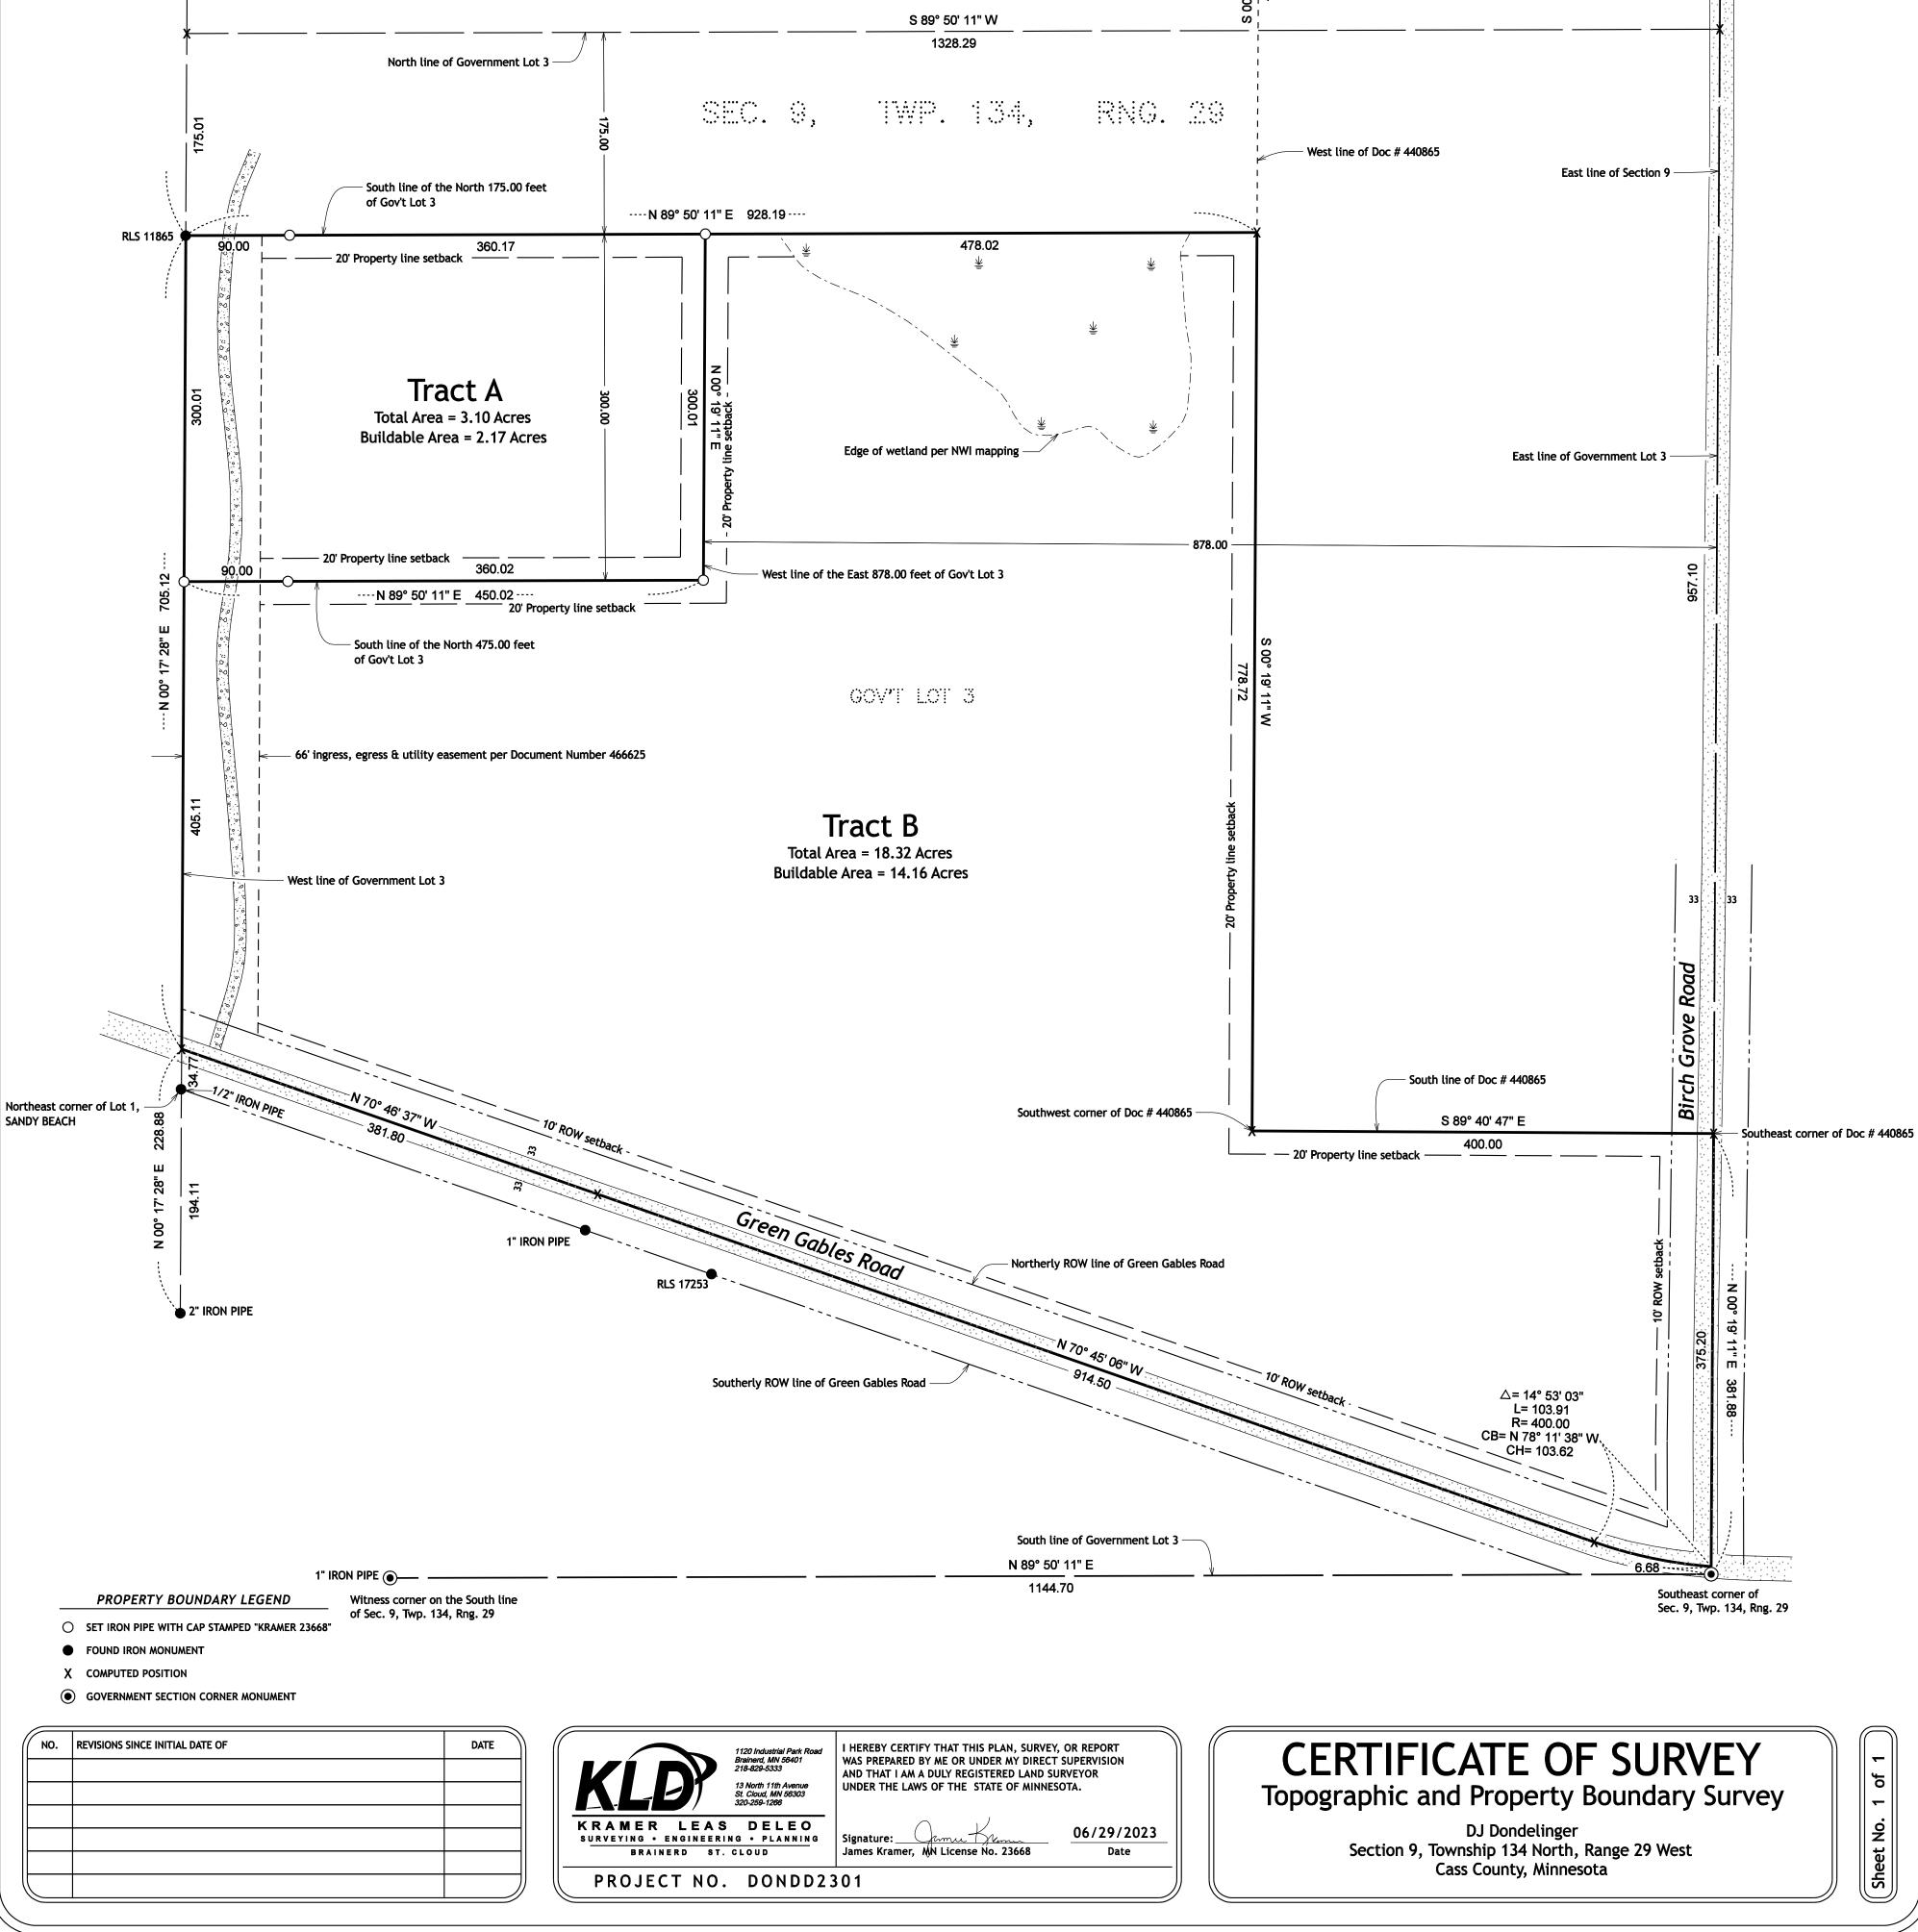

| 1                                                                                    | Legal Description per Documen        | nt Number A000687883                                                                                                                                                                                                                                                                                                                                                      | Surveyors Notes                                                                                                                                                                                                                                                                                                                                                                                                                                                                                                                                                                                                                                                                                                                                                                                                                                                                                                                                                                                                                                                                                                                                                                                                                                                                                                                                                                                                                                                                                                                                                                                                                                                                                                                                                                                                                                                                                                                                                                                                                                                                                                                    | Meander corner on the East li |
|--------------------------------------------------------------------------------------|--------------------------------------|---------------------------------------------------------------------------------------------------------------------------------------------------------------------------------------------------------------------------------------------------------------------------------------------------------------------------------------------------------------------------|------------------------------------------------------------------------------------------------------------------------------------------------------------------------------------------------------------------------------------------------------------------------------------------------------------------------------------------------------------------------------------------------------------------------------------------------------------------------------------------------------------------------------------------------------------------------------------------------------------------------------------------------------------------------------------------------------------------------------------------------------------------------------------------------------------------------------------------------------------------------------------------------------------------------------------------------------------------------------------------------------------------------------------------------------------------------------------------------------------------------------------------------------------------------------------------------------------------------------------------------------------------------------------------------------------------------------------------------------------------------------------------------------------------------------------------------------------------------------------------------------------------------------------------------------------------------------------------------------------------------------------------------------------------------------------------------------------------------------------------------------------------------------------------------------------------------------------------------------------------------------------------------------------------------------------------------------------------------------------------------------------------------------------------------------------------------------------------------------------------------------------|-------------------------------|
| That part of Government Lot 3,<br>Minnesota, lying northerly of G                    |                                      | ection 9, Township 134 North, Range 29 West, Cass County,<br>een Gables Road.                                                                                                                                                                                                                                                                                             | The property address for the subject property is:                                                                                                                                                                                                                                                                                                                                                                                                                                                                                                                                                                                                                                                                                                                                                                                                                                                                                                                                                                                                                                                                                                                                                                                                                                                                                                                                                                                                                                                                                                                                                                                                                                                                                                                                                                                                                                                                                                                                                                                                                                                                                  | • Sec. 9, 1wp. 134, Kig. 29   |
|                                                                                      |                                      |                                                                                                                                                                                                                                                                                                                                                                           | 844 Green Gables Road<br>East Gull Lake, MN 56401                                                                                                                                                                                                                                                                                                                                                                                                                                                                                                                                                                                                                                                                                                                                                                                                                                                                                                                                                                                                                                                                                                                                                                                                                                                                                                                                                                                                                                                                                                                                                                                                                                                                                                                                                                                                                                                                                                                                                                                                                                                                                  | 82 ×                          |
| $\bigotimes_{1}$                                                                     | EXCEPT the North 175.00 feet of      | f said Government Lot 3.                                                                                                                                                                                                                                                                                                                                                  | The Parcel Number for the subject property is 87-009-4407.                                                                                                                                                                                                                                                                                                                                                                                                                                                                                                                                                                                                                                                                                                                                                                                                                                                                                                                                                                                                                                                                                                                                                                                                                                                                                                                                                                                                                                                                                                                                                                                                                                                                                                                                                                                                                                                                                                                                                                                                                                                                         | 00° 21' 04"<br>823.72         |
| ALSO EXCEPT that part of                                                             |                                      |                                                                                                                                                                                                                                                                                                                                                                           | The current zoning classification for the subject property is Residential Medium Density (R-2). Southeast corner of BIRCH GROVE                                                                                                                                                                                                                                                                                                                                                                                                                                                                                                                                                                                                                                                                                                                                                                                                                                                                                                                                                                                                                                                                                                                                                                                                                                                                                                                                                                                                                                                                                                                                                                                                                                                                                                                                                                                                                                                                                                                                                                                                    |                               |
|                                                                                      |                                      | Government Lot 3 described as follows:                                                                                                                                                                                                                                                                                                                                    | This survey was completed without the benefit of a title commitment or title opinion, there may be                                                                                                                                                                                                                                                                                                                                                                                                                                                                                                                                                                                                                                                                                                                                                                                                                                                                                                                                                                                                                                                                                                                                                                                                                                                                                                                                                                                                                                                                                                                                                                                                                                                                                                                                                                                                                                                                                                                                                                                                                                 |                               |
| RIENTATION OF THIS BEARING<br>YSTEM IS BASED ON THE CASS<br>COUNTY COORDINATE SYSTEM | •                                    | rner of said Section 9; thence North, assumed bearing, along the east<br>of 381.88 feet to the point of beginning; thence continuing North along                                                                                                                                                                                                                          | easements or other limiting factors that affect the subject property that are not shown on this survey.<br>There were no bluff determinations done as part of this survey.                                                                                                                                                                                                                                                                                                                                                                                                                                                                                                                                                                                                                                                                                                                                                                                                                                                                                                                                                                                                                                                                                                                                                                                                                                                                                                                                                                                                                                                                                                                                                                                                                                                                                                                                                                                                                                                                                                                                                         |                               |
| GULL", according to the record<br>along the southeasterly line of s                  |                                      | stance of 2398.05 feet to the Southeast Corner of "BIRCH GROVE ON<br>d plat thereof; thence South 54 degrees 50 minutes 50 seconds West<br>d plat "BIRCH GROVE ON GULL" a distance of 655.09 feet to the                                                                                                                                                                  | All structure setbacks should be verified with the City of East Gull Lake prior to any construction.                                                                                                                                                                                                                                                                                                                                                                                                                                                                                                                                                                                                                                                                                                                                                                                                                                                                                                                                                                                                                                                                                                                                                                                                                                                                                                                                                                                                                                                                                                                                                                                                                                                                                                                                                                                                                                                                                                                                                                                                                               |                               |
| 80 160                                                                               |                                      | id plat "BIRCH GROVE ON GULL"; thence South 35 degrees 15<br>ce of 234.96 feet; thence South a distance of 1829.00 feet; thence East a                                                                                                                                                                                                                                    |                                                                                                                                                                                                                                                                                                                                                                                                                                                                                                                                                                                                                                                                                                                                                                                                                                                                                                                                                                                                                                                                                                                                                                                                                                                                                                                                                                                                                                                                                                                                                                                                                                                                                                                                                                                                                                                                                                                                                                                                                                                                                                                                    |                               |
| SCALE IN FEET                                                                        | distance of 400.00 reet to the point | n of ocgnining.                                                                                                                                                                                                                                                                                                                                                           | Section 09. Township 134 North. $5^{55^{\circ}} - 6^{55} - 6^{55} - 6^{55} - 6^{55} - 6^{55} - 6^{55} - 6^{55} - 6^{55} - 6^{55} - 6^{55} - 6^{55} - 6^{55} - 6^{55} - 6^{55} - 6^{55} - 6^{55} - 6^{55} - 6^{55} - 6^{55} - 6^{55} - 6^{55} - 6^{55} - 6^{55} - 6^{55} - 6^{55} - 6^{55} - 6^{55} - 6^{55} - 6^{55} - 6^{55} - 6^{55} - 6^{55} - 6^{55} - 6^{55} - 6^{55} - 6^{55} - 6^{55} - 6^{55} - 6^{55} - 6^{55} - 6^{55} - 6^{55} - 6^{55} - 6^{55} - 6^{55} - 6^{55} - 6^{55} - 6^{55} - 6^{55} - 6^{55} - 6^{55} - 6^{55} - 6^{55} - 6^{55} - 6^{55} - 6^{55} - 6^{55} - 6^{55} - 6^{55} - 6^{55} - 6^{55} - 6^{55} - 6^{55} - 6^{55} - 6^{55} - 6^{55} - 6^{55} - 6^{55} - 6^{55} - 6^{55} - 6^{55} - 6^{55} - 6^{55} - 6^{55} - 6^{55} - 6^{55} - 6^{55} - 6^{55} - 6^{55} - 6^{55} - 6^{55} - 6^{55} - 6^{55} - 6^{55} - 6^{55} - 6^{55} - 6^{55} - 6^{55} - 6^{55} - 6^{55} - 6^{55} - 6^{55} - 6^{55} - 6^{55} - 6^{55} - 6^{55} - 6^{55} - 6^{55} - 6^{55} - 6^{55} - 6^{55} - 6^{55} - 6^{55} - 6^{55} - 6^{55} - 6^{55} - 6^{55} - 6^{55} - 6^{55} - 6^{55} - 6^{55} - 6^{55} - 6^{55} - 6^{55} - 6^{55} - 6^{55} - 6^{55} - 6^{55} - 6^{55} - 6^{55} - 6^{55} - 6^{55} - 6^{55} - 6^{55} - 6^{55} - 6^{55} - 6^{55} - 6^{55} - 6^{55} - 6^{55} - 6^{55} - 6^{55} - 6^{55} - 6^{55} - 6^{55} - 6^{55} - 6^{55} - 6^{55} - 6^{55} - 6^{55} - 6^{55} - 6^{55} - 6^{55} - 6^{55} - 6^{55} - 6^{55} - 6^{55} - 6^{55} - 6^{55} - 6^{55} - 6^{55} - 6^{55} - 6^{55} - 6^{55} - 6^{55} - 6^{55} - 6^{55} - 6^{55} - 6^{55} - 6^{55} - 6^{55} - 6^{55} - 6^{55} - 6^{55} - 6^{55} - 6^{55} - 6^{55} - 6^{55} - 6^{55} - 6^{55} - 6^{55} - 6^{55} - 6^{55} - 6^{55} - 6^{55} - 6^{55} - 6^{55} - 6^{55} - 6^{55} - 6^{55} - 6^{55} - 6^{55} - 6^{55} - 6^{55} - 6^{55} - 6^{55} - 6^{55} - 6^{55} - 6^{55} - 6^{55} - 6^{55} - 6^{55} - 6^{55} - 6^{55} - 6^{55} - 6^{55} - 6^{55} - 6^{55} - 6^{55} - 6^{55} - 6^{55} - 6^{55} - 6^{55} - 6^{55} - 6^{55} - 6^{55} - 6^{55} - 6^{55} - 6^{55} - 6^{55} - 6^{55} - 6^{55} - 6^{55} - 6^{55} - 6^{55} - 6^{55} - 6^{5} - 6^{5} - 6^{5} - 6^{5} - 6^{5} - 6^{5} - 6^{5} -$ |                               |
|                                                                                      |                                      | <b>Proposed Legal Description – Tract A:</b>                                                                                                                                                                                                                                                                                                                              | 55° 10° 10°                                                                                                                                                                                                                                                                                                                                                                                                                                                                                                                                                                                                                                                                                                                                                                                                                                                                                                                                                                                                                                                                                                                                                                                                                                                                                                                                                                                                                                                                                                                                                                                                                                                                                                                                                                                                                                                                                                                                                                                                                                                                                                                        |                               |
|                                                                                      |                                      | The South 300.00 feet of the North 475.00 feet of Government Lot 3,<br>Range 29 West, Cass County, Minnesota, lying westerly of the East 878                                                                                                                                                                                                                              | · · · · · · · · · · · · · · · · · · ·                                                                                                                                                                                                                                                                                                                                                                                                                                                                                                                                                                                                                                                                                                                                                                                                                                                                                                                                                                                                                                                                                                                                                                                                                                                                                                                                                                                                                                                                                                                                                                                                                                                                                                                                                                                                                                                                                                                                                                                                                                                                                              |                               |
|                                                                                      |                                      |                                                                                                                                                                                                                                                                                                                                                                           | Southeasterly line of BIRCH GROVE ON GULL — 🗸 🗸 🖌                                                                                                                                                                                                                                                                                                                                                                                                                                                                                                                                                                                                                                                                                                                                                                                                                                                                                                                                                                                                                                                                                                                                                                                                                                                                                                                                                                                                                                                                                                                                                                                                                                                                                                                                                                                                                                                                                                                                                                                                                                                                                  |                               |
|                                                                                      |                                      | Subject to and together with an easement for ingress, egress, and utility the West 66.00 feet of Government Lot 3, Section 09, Township 134 No Minnesota.                                                                                                                                                                                                                 |                                                                                                                                                                                                                                                                                                                                                                                                                                                                                                                                                                                                                                                                                                                                                                                                                                                                                                                                                                                                                                                                                                                                                                                                                                                                                                                                                                                                                                                                                                                                                                                                                                                                                                                                                                                                                                                                                                                                                                                                                                                                                                                                    |                               |
| A 3/4" IRON PIPE                                                                     |                                      | The sidelines of said easement are to be shortened or prolonged to term 175.00 feet of said Government Lot 3 AND the centerline of Green Gab                                                                                                                                                                                                                              |                                                                                                                                                                                                                                                                                                                                                                                                                                                                                                                                                                                                                                                                                                                                                                                                                                                                                                                                                                                                                                                                                                                                                                                                                                                                                                                                                                                                                                                                                                                                                                                                                                                                                                                                                                                                                                                                                                                                                                                                                                                                                                                                    |                               |
|                                                                                      | hwest corner of Lot 29, BIRCH GROVE  | E ON GULL                                                                                                                                                                                                                                                                                                                                                                 |                                                                                                                                                                                                                                                                                                                                                                                                                                                                                                                                                                                                                                                                                                                                                                                                                                                                                                                                                                                                                                                                                                                                                                                                                                                                                                                                                                                                                                                                                                                                                                                                                                                                                                                                                                                                                                                                                                                                                                                                                                                                                                                                    |                               |
|                                                                                      |                                      | <b>Proposed Legal Description – Tract B:</b>                                                                                                                                                                                                                                                                                                                              | X Southwest corner of Lot 22 of BIRCH GROVE ON GULL                                                                                                                                                                                                                                                                                                                                                                                                                                                                                                                                                                                                                                                                                                                                                                                                                                                                                                                                                                                                                                                                                                                                                                                                                                                                                                                                                                                                                                                                                                                                                                                                                                                                                                                                                                                                                                                                                                                                                                                                                                                                                |                               |
|                                                                                      |                                      | That part of Government Lot 3, Section 09, Township 134 North<br>Minnesota, lying northerly of Green Gables Road AND lying southerl<br>Government Lot 3.                                                                                                                                                                                                                  | , Range 29 West, Cass County, and the northwest corner of Doc #440865                                                                                                                                                                                                                                                                                                                                                                                                                                                                                                                                                                                                                                                                                                                                                                                                                                                                                                                                                                                                                                                                                                                                                                                                                                                                                                                                                                                                                                                                                                                                                                                                                                                                                                                                                                                                                                                                                                                                                                                                                                                              | 1440.95                       |
|                                                                                      |                                      | EXCEPT                                                                                                                                                                                                                                                                                                                                                                    | `.<br>ຜູ້<br>                                                                                                                                                                                                                                                                                                                                                                                                                                                                                                                                                                                                                                                                                                                                                                                                                                                                                                                                                                                                                                                                                                                                                                                                                                                                                                                                                                                                                                                                                                                                                                                                                                                                                                                                                                                                                                                                                                                                                                                                                                                                                                                      |                               |
| Mont                                                                                 | umented Government Lot line          | The South 300.00 feet of the North 475.00 feet of Government Lot 3,<br>Range 29 West, Cass County, Minnesota, lying westerly of the East 878                                                                                                                                                                                                                              | Section 09, Township 134 North,                                                                                                                                                                                                                                                                                                                                                                                                                                                                                                                                                                                                                                                                                                                                                                                                                                                                                                                                                                                                                                                                                                                                                                                                                                                                                                                                                                                                                                                                                                                                                                                                                                                                                                                                                                                                                                                                                                                                                                                                                                                                                                    |                               |
|                                                                                      |                                      | ALSO EXCEPT that part of said Government Lot 3, Section 09, Towns<br>Cass County, Minnesota, described as follows:                                                                                                                                                                                                                                                        | hip 134 North, Range 29 West, West line of Doc # 440865                                                                                                                                                                                                                                                                                                                                                                                                                                                                                                                                                                                                                                                                                                                                                                                                                                                                                                                                                                                                                                                                                                                                                                                                                                                                                                                                                                                                                                                                                                                                                                                                                                                                                                                                                                                                                                                                                                                                                                                                                                                                            |                               |
| 7.54                                                                                 |                                      | Commencing at the Southeast corner of said Section 09; thence North East, along the east line of said Section 09, a distance of 381.88 feet to a Number 440865 as recorded in the Cass County Recorder's Office, said                                                                                                                                                     | southeast corner of Document point of Y                                                                                                                                                                                                                                                                                                                                                                                                                                                                                                                                                                                                                                                                                                                                                                                                                                                                                                                                                                                                                                                                                                                                                                                                                                                                                                                                                                                                                                                                                                                                                                                                                                                                                                                                                                                                                                                                                                                                                                                                                                                                                            |                               |
| 92.54<br>51                                                                          |                                      | beginning of the tract to be described; thence continuing North 00 deg<br>distance of 2398.05 feet to the southeast corner of BIRCH GROVE ON<br>plat thereof; thence South 55 degrees 10 minutes 01 seconds West, alo                                                                                                                                                     | GULL according to the recorded<br>ng the southeasterly line of said                                                                                                                                                                                                                                                                                                                                                                                                                                                                                                                                                                                                                                                                                                                                                                                                                                                                                                                                                                                                                                                                                                                                                                                                                                                                                                                                                                                                                                                                                                                                                                                                                                                                                                                                                                                                                                                                                                                                                                                                                                                                | N 00°<br>[1] 2] 19            |
| 17' 28" V 6                                                                          |                                      | BIRCH GROVE ON GULL, a distance of 655.09 feet to the northwest<br>440865; thence South 34 degrees 55 minutes 59 seconds East, along th<br>Number 440865, a distance of 234.96 feet; thence South 00 degrees 19<br>said west line, a distance of 1829.00 feet to the southwest corner of said<br>thence South 89 degrees 40 minutes 47 seconds East, along the south line | e west line of said Document<br>9 minutes 11 seconds West, along<br>9 Document Number 440865;                                                                                                                                                                                                                                                                                                                                                                                                                                                                                                                                                                                                                                                                                                                                                                                                                                                                                                                                                                                                                                                                                                                                                                                                                                                                                                                                                                                                                                                                                                                                                                                                                                                                                                                                                                                                                                                                                                                                                                                                                                      | 11" E 2398                    |
| <br> <br> <br> <br>                                                                  |                                      | <ul><li>440865, a distance of 400.00 feet to the point of beginning.</li><li>Subject to with an easement for ingress, egress, and utility purposes, 66.00 feet of Government Lot 3, Section 09, Township 134 North</li></ul>                                                                                                                                              | over, under, and across the West                                                                                                                                                                                                                                                                                                                                                                                                                                                                                                                                                                                                                                                                                                                                                                                                                                                                                                                                                                                                                                                                                                                                                                                                                                                                                                                                                                                                                                                                                                                                                                                                                                                                                                                                                                                                                                                                                                                                                                                                                                                                                                   |                               |
| I                                                                                    |                                      | Minnesota.                                                                                                                                                                                                                                                                                                                                                                |                                                                                                                                                                                                                                                                                                                                                                                                                                                                                                                                                                                                                                                                                                                                                                                                                                                                                                                                                                                                                                                                                                                                                                                                                                                                                                                                                                                                                                                                                                                                                                                                                                                                                                                                                                                                                                                                                                                                                                                                                                                                                                                                    |                               |