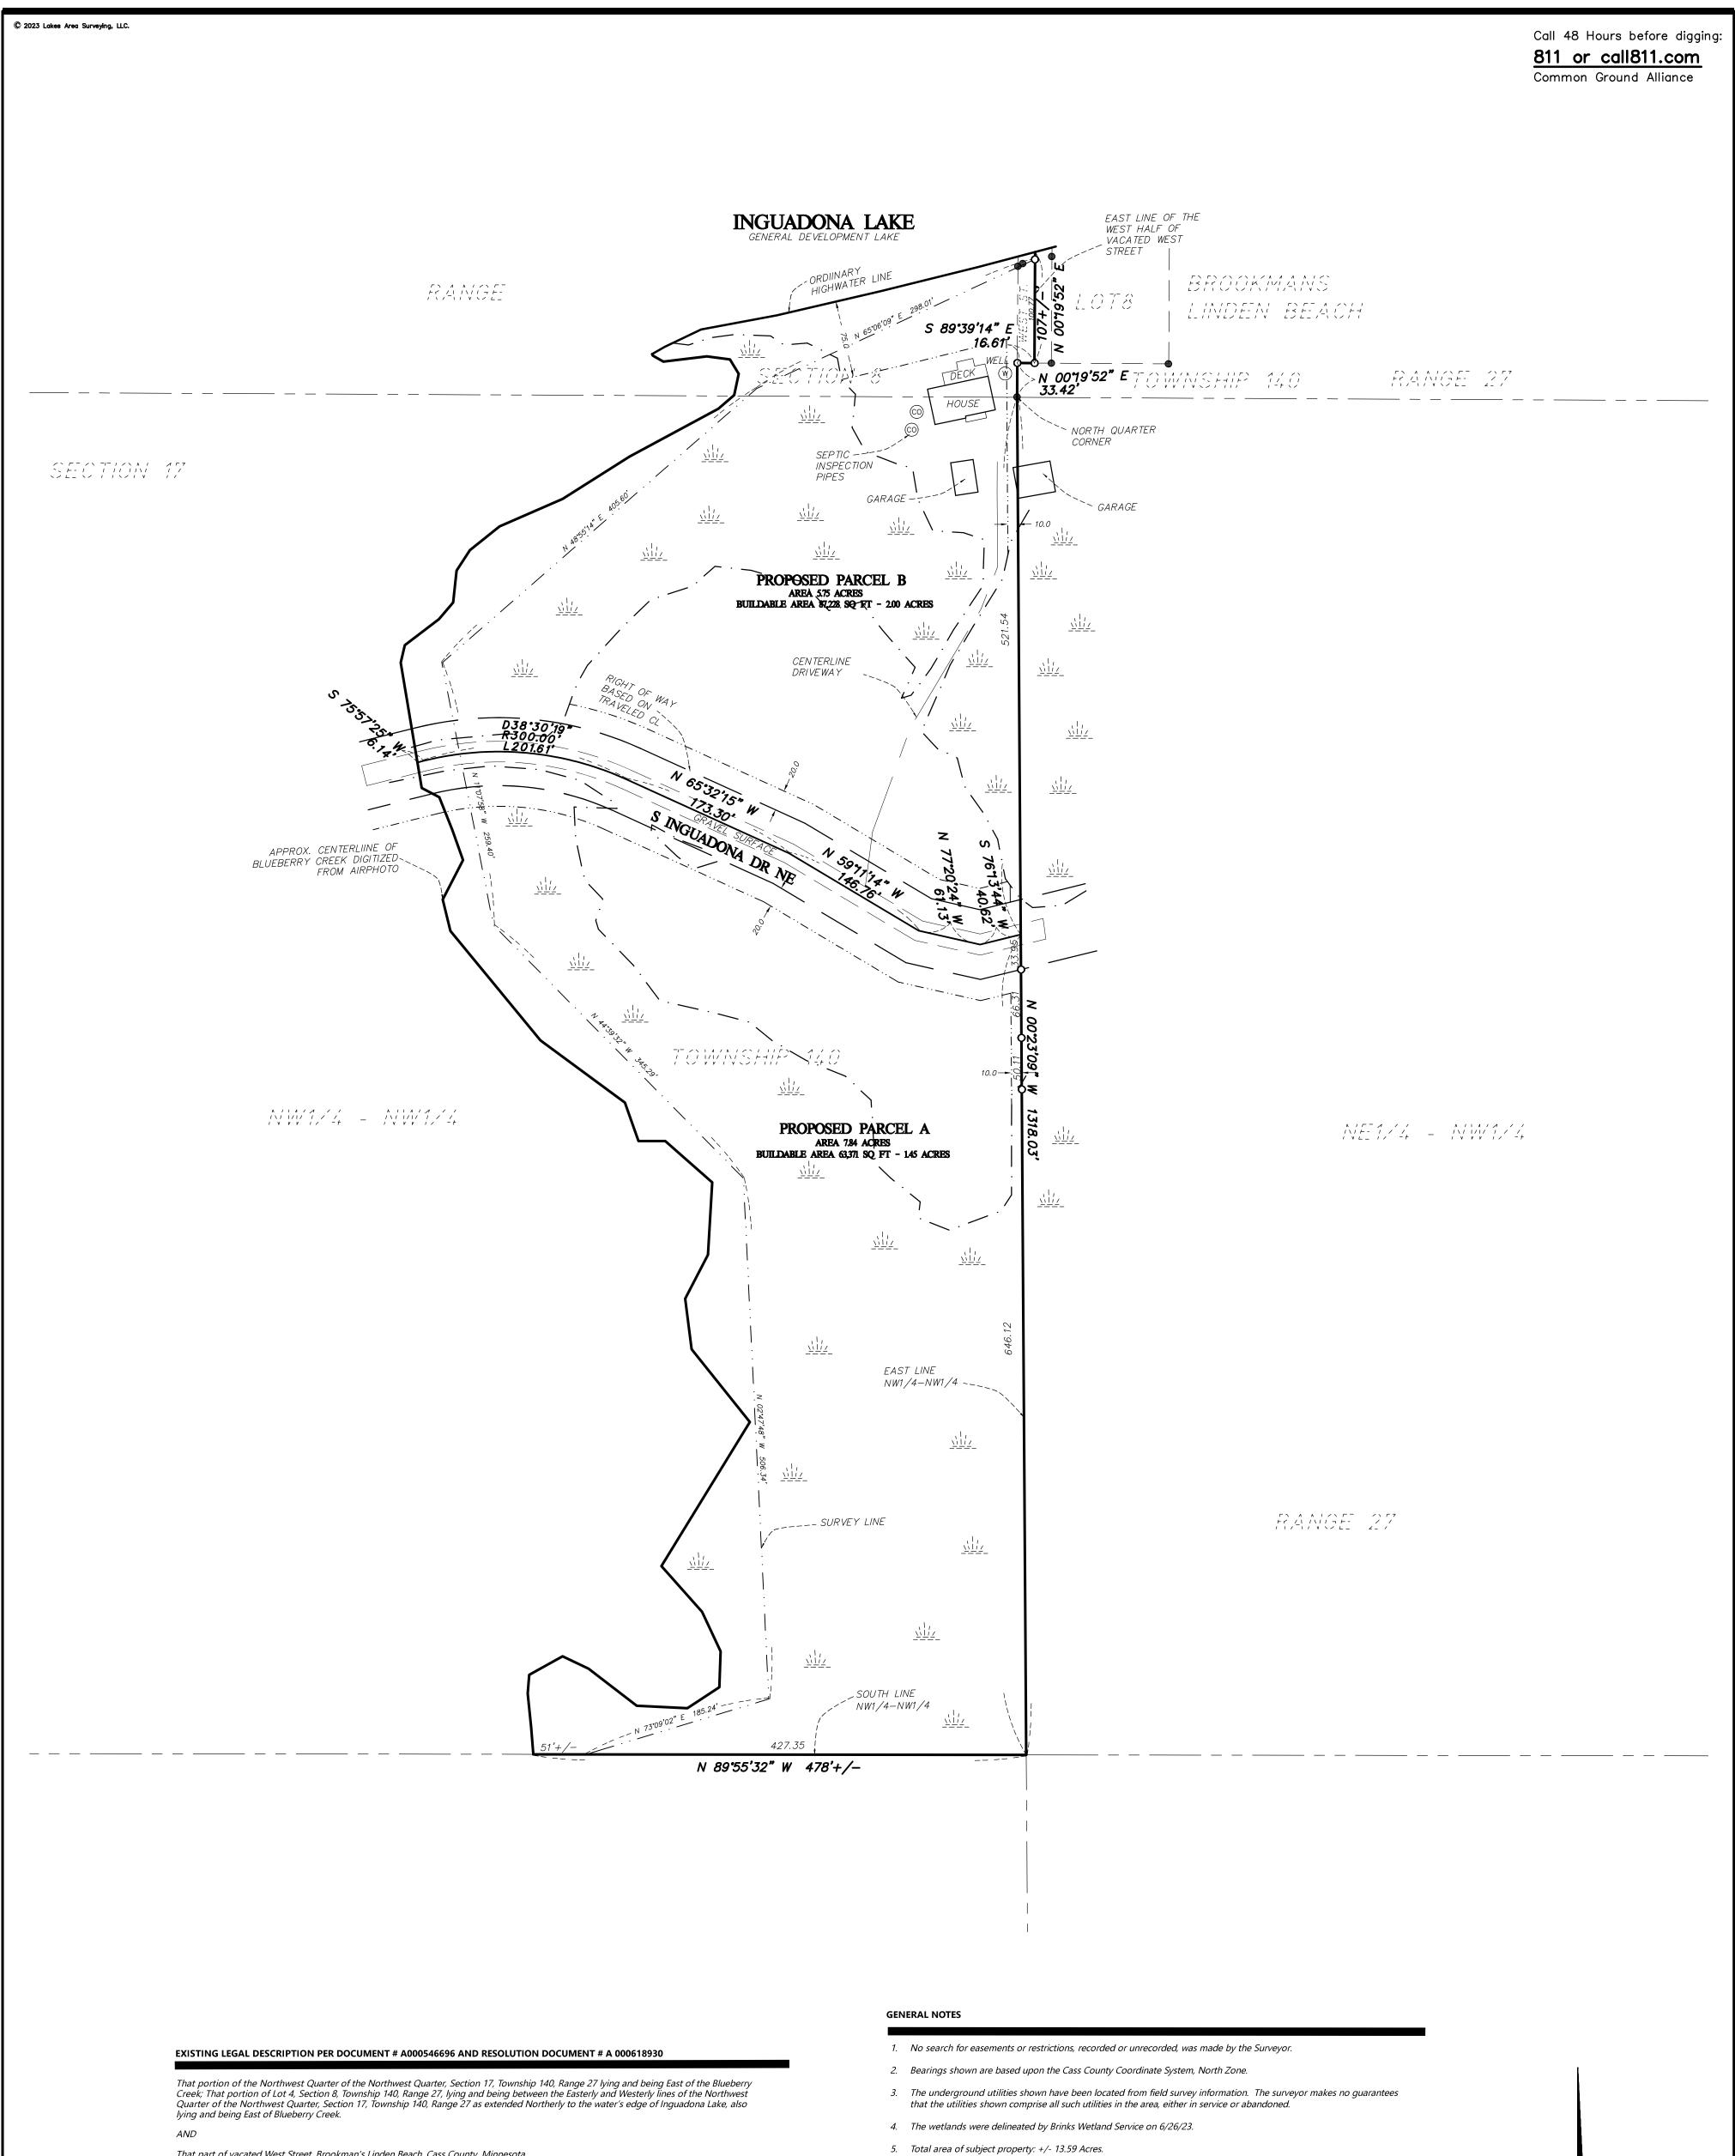

That part of vacated West Street, Brookman's Linden Beach, Cass County, Minnesota.

## PROPOSED PARCEL A LEGAL DESCRIPTION

That part of the Northwest Quarter of the Northwest Quarter, Section 17, Township 140, Range 27, Cass County, Minnesota, lying East of the Blueberry Creek and South of South Inguadona Drive Northeast

## PROPOSED PARCEL B LEGAL DESCRIPTION

That portion of the Northwest Quarter of the Northwest Quarter, Section 17, Township 140, Range 27 lying and being East of the Blueberry Creek; That portion of Lot 4, Section 8, Township 140, Range 27, lying and being between the Easterly and Westerly lines of the Northwest Quarter of the Northwest Quarter, Section 17, Township 140, Range 27 as extended Northerly to the water's edge of Inguadona Lake, also lying and being East of Blueberry Creek.

AND

That part of vacated West Street, Brookman's Linden Beach, Cass County, Minnesota.

That part of the Northwest Quarter of the Northwest Quarter, Section 17, Township 140, Range 27, Cass County, Minnesota, lying East of the Blueberry Creek and South of South Inguadona Drive Northeast.

- 6. Septic site suitabilites were completed for Proposed Parcel A by Lake Area Septic on 6/7/23.
- 7. All setbacks to be verified with Cass County prior to any new construction.

## **LEGEND**

WETLAND DELINEATED

DENOTES FOUND MONUMENT

DENOTES SET 1/2"x14" IRON PIPE WITH CAP

I hereby certify that this plan was prepared by me or under my direct supervision and that I am a duly licensed LAND SURVEYOR under the laws of the State of Terry T. Strus

Prepared for: **Steven and Donna** Carolus

2908 S INGUADONA DR NE REMER, MN 56672

PART OF SECTION 8 & **SECTION 17, TOWNSHIP** 140, RANGE 27

Cass County, Minnesota

**CERTIFICATE OF SURVEY**