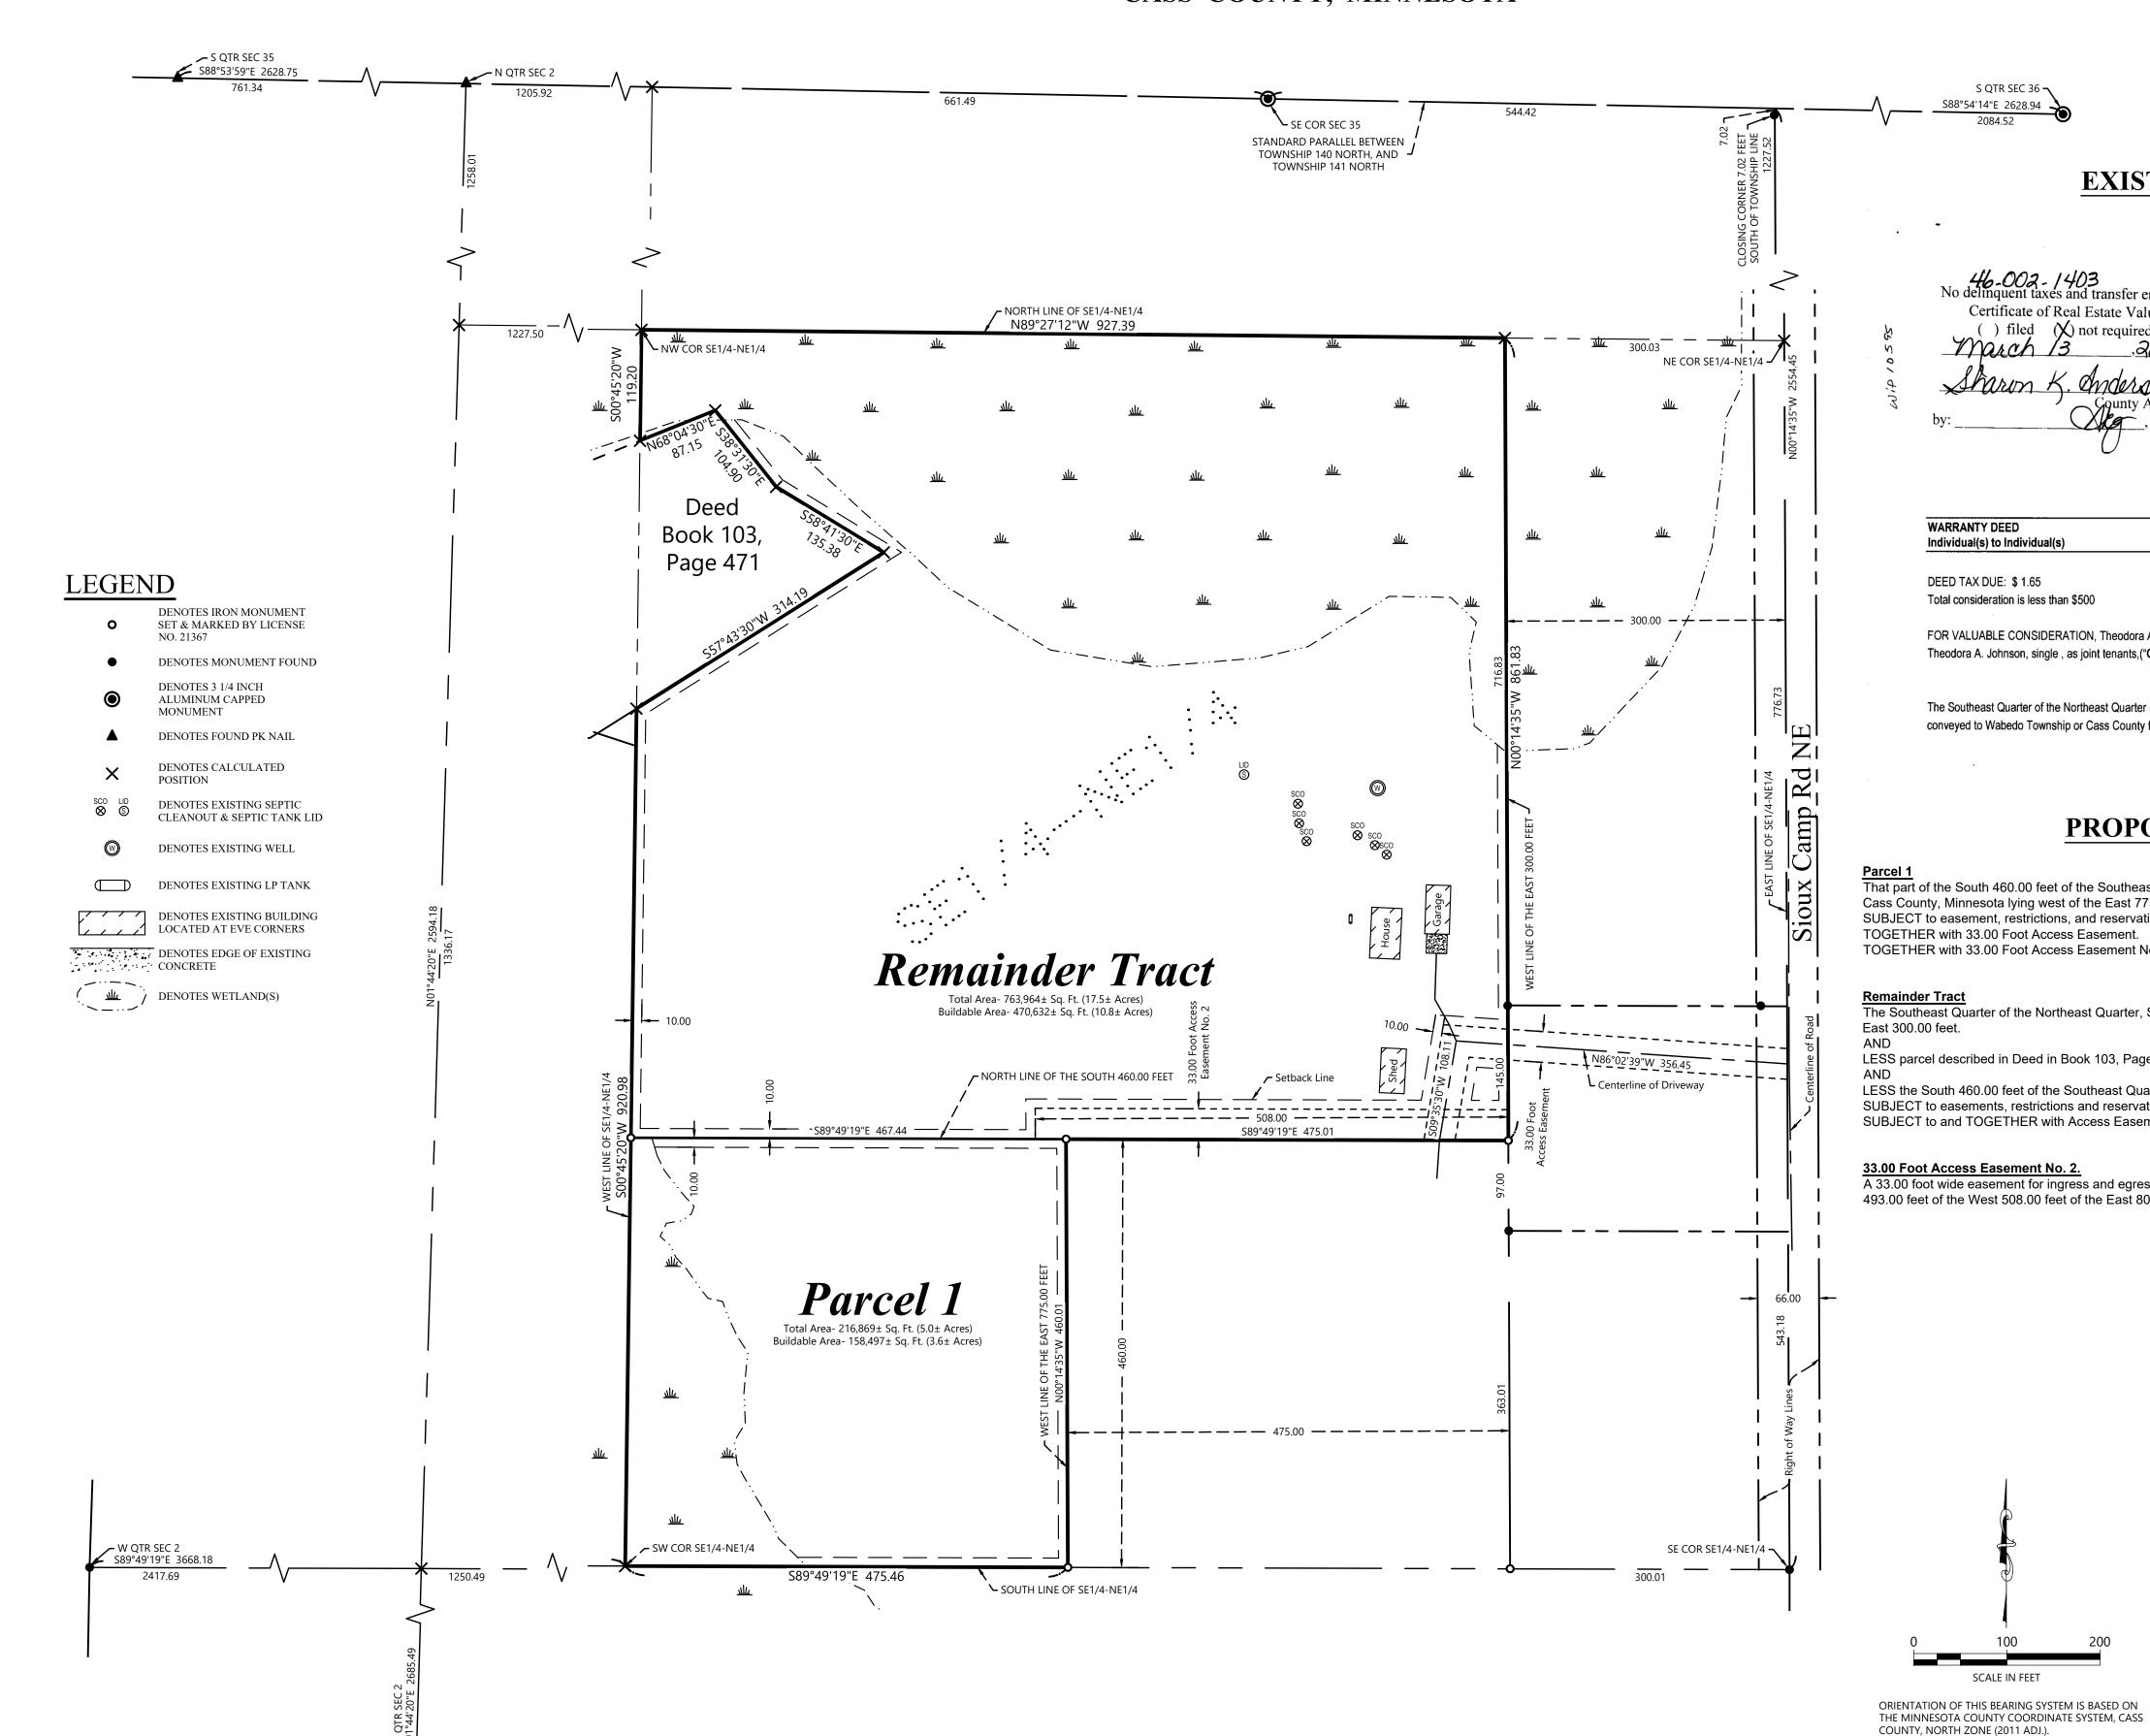

# CERTIFICATE OF SURVEY

PART OF THE SOUTHEAST QUARTER OF THE NORTHEAST QUARTER, SECTION 2, TOWNSHIP 140 NORTH, RANGE 28 WEST, CASS COUNTY, MINNESOTA

The Southeast Quarter of the Northeast Quarter ( SE1/4 of NE1/4) less the East 300 feet thereof and also less any portion previously conveyed to Wabedo Township or Cass County for gravel pit in Section 2, Township 140, Range 28

## **PROPOSED DESCRIPTIONS:**

That part of the South 460.00 feet of the Southeast Quarter of the Northeast Quarter, Section 2, Township 140 North, Range 28 West, Cass County, Minnesota lying west of the East 775.00 feet thereof.

SUBJECT to easement, restrictions, and reservations of record.

TOGETHER with 33.00 Foot Access Easement.

The Southeast Quarter of the Northeast Quarter, Section 2, Township 140 North, Range 28 North, Cass County, Minnesota, Less the East 300.00 feet.

LESS parcel described in Deed in Book 103, Page 471.

SCALE IN FEET

LESS the South 460.00 feet of the Southeast Quarter of the Northeast Quarter, said Section 2.

SUBJECT to easements, restrictions and reservations of record. SUBJECT to and TOGETHER with Access Easement.

### 33.00 Foot Access Easement No. 2.

A 33.00 foot wide easement for ingress and egress purposes over, under, and across that part of the North 33.00 feet of the South 493.00 feet of the West 508.00 feet of the East 808.00 feet, Section 2, Township 140 North, Range 28 West, Cass County, Minnesota.

### **NOTES:**

- 1. Zoning for subject tract = Shoreland Residential.
- 2. Parcel ID for subject tract = 46-002-1403.
- 3. Improvements other than those shown on this certificate, may exist that were not located during this survey. The "No Wetlands Letter" dated July 21, 2021 was done by Patrick Reardon, Wetland Certification No. 1295. Wetlands as shown on Remainder Tract taken from County National Wetland Inventory
- 4. Wetlands as shown delineated by Patrick Reardon, Wetland Certification No. 1295, on 05-11-2023.
- 5. All lines marked with flagging are only an approximation of the true boundary lines and are not to be used as an exact boundary location. Flagged lines should not be used for the establishment of improvements. To mark true boundary lines additional monumentation would be required.
- 6. Boundary lines as shown around gravel pit in the northwest corner of subject property as shown were drawn in from Deed in Book 103, Page 471 recorded at Cass County Recorders Office.
- 7. Northern Engineering and Consulting, Inc. was not given nor has conducted a current title search for the subject property. Therefore the information contained in a title search may or may not be accurately shown on this certificate.