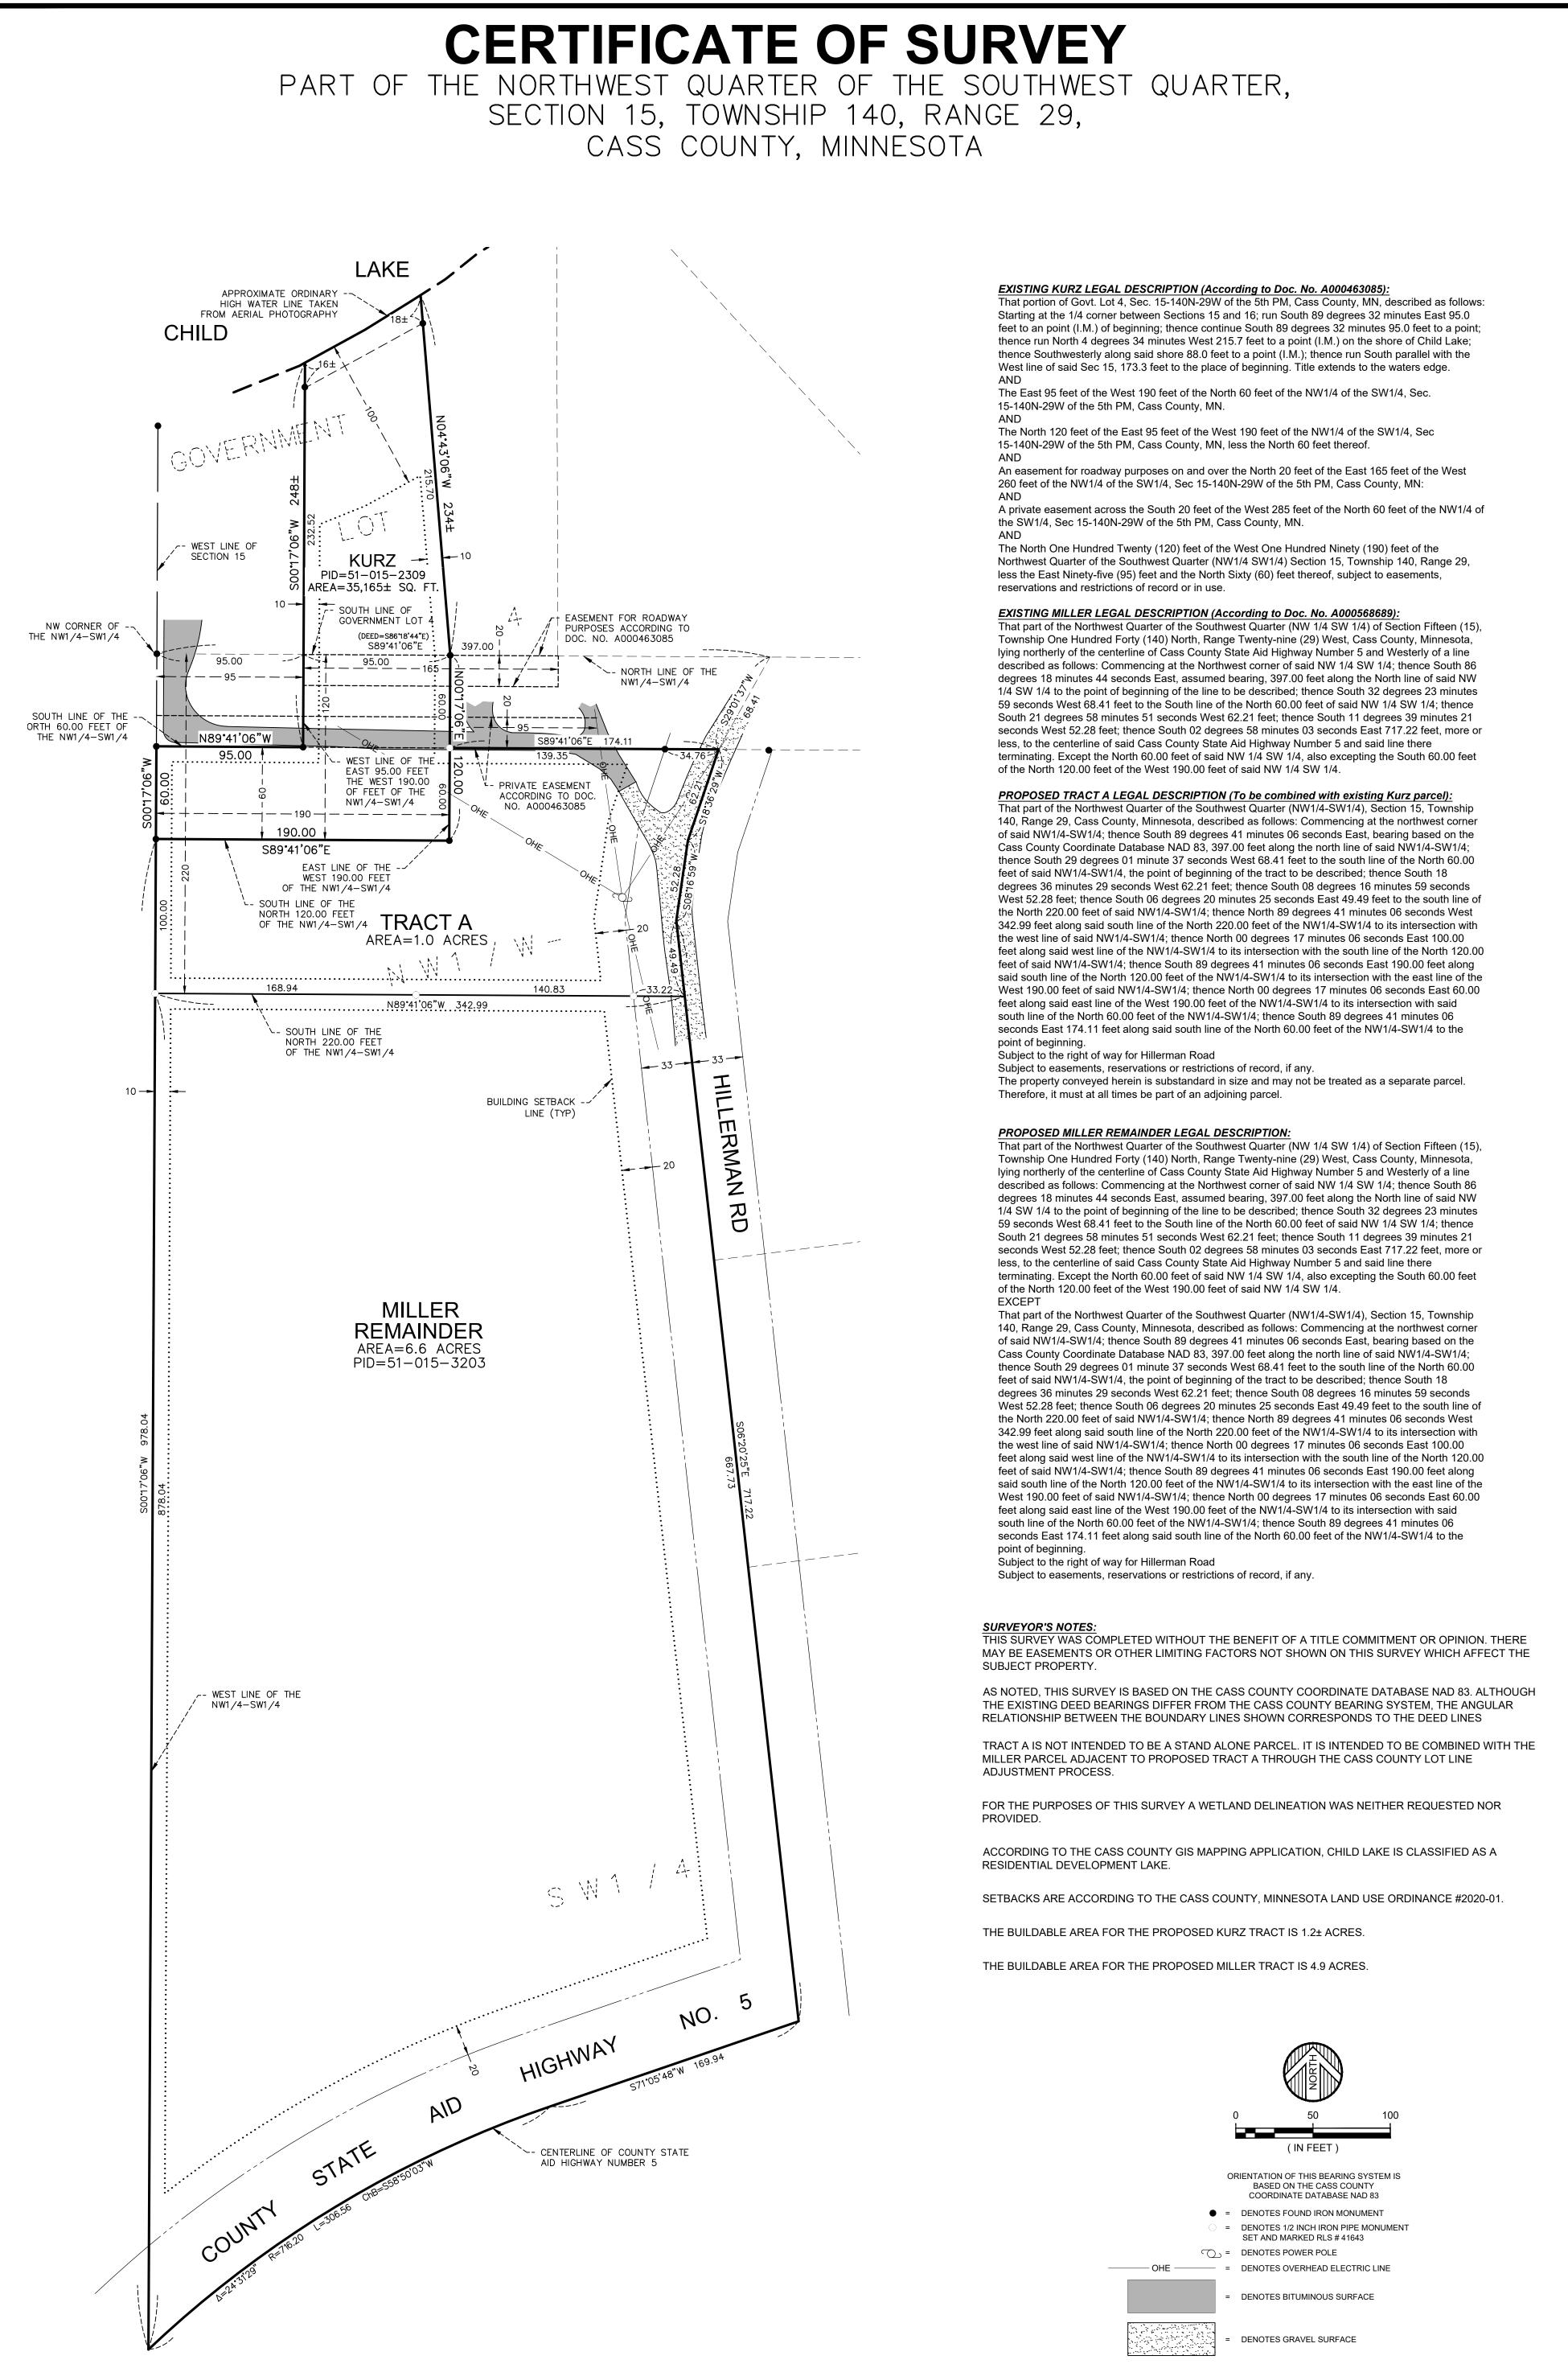

© 2022 WIDSETH SMITH NOLTING & ASSOCIATES. INC.

| DATE:        | NOVEMBER 04, 2022 | DATE | AMENDMENTS | BY | PREPARED FOR: DWIGHT KURZ                                                                                                             |                                                 |
|--------------|-------------------|------|------------|----|---------------------------------------------------------------------------------------------------------------------------------------|-------------------------------------------------|
| SCALE:       | AS SHOWN          |      |            |    | I HEREBY CERTIFY THAT THIS SURVEY, PLAN, OR REPORT WAS PREPARED BY<br>ME OR UNDER MY DIRECT SUPERVISION AND THAT I AM A DULY LICENSED |                                                 |
| DRAWN BY:    | CPS               |      |            |    | LAND SURVEYOR UNDER THE LAWS OF THE STATE OF MINNESOTA.                                                                               |                                                 |
| CHECKED BY:  | CMC               |      |            |    | Curtis Janow                                                                                                                          |                                                 |
| FILE NUMBER: | 2022-11496        |      |            |    | CURTIS P. SANOW DATE: 11-04-2022 LIC. NO. 59005                                                                                       | ARCHITECTS = ENGINEERS = SCIENTISTS = SURVEYORS |