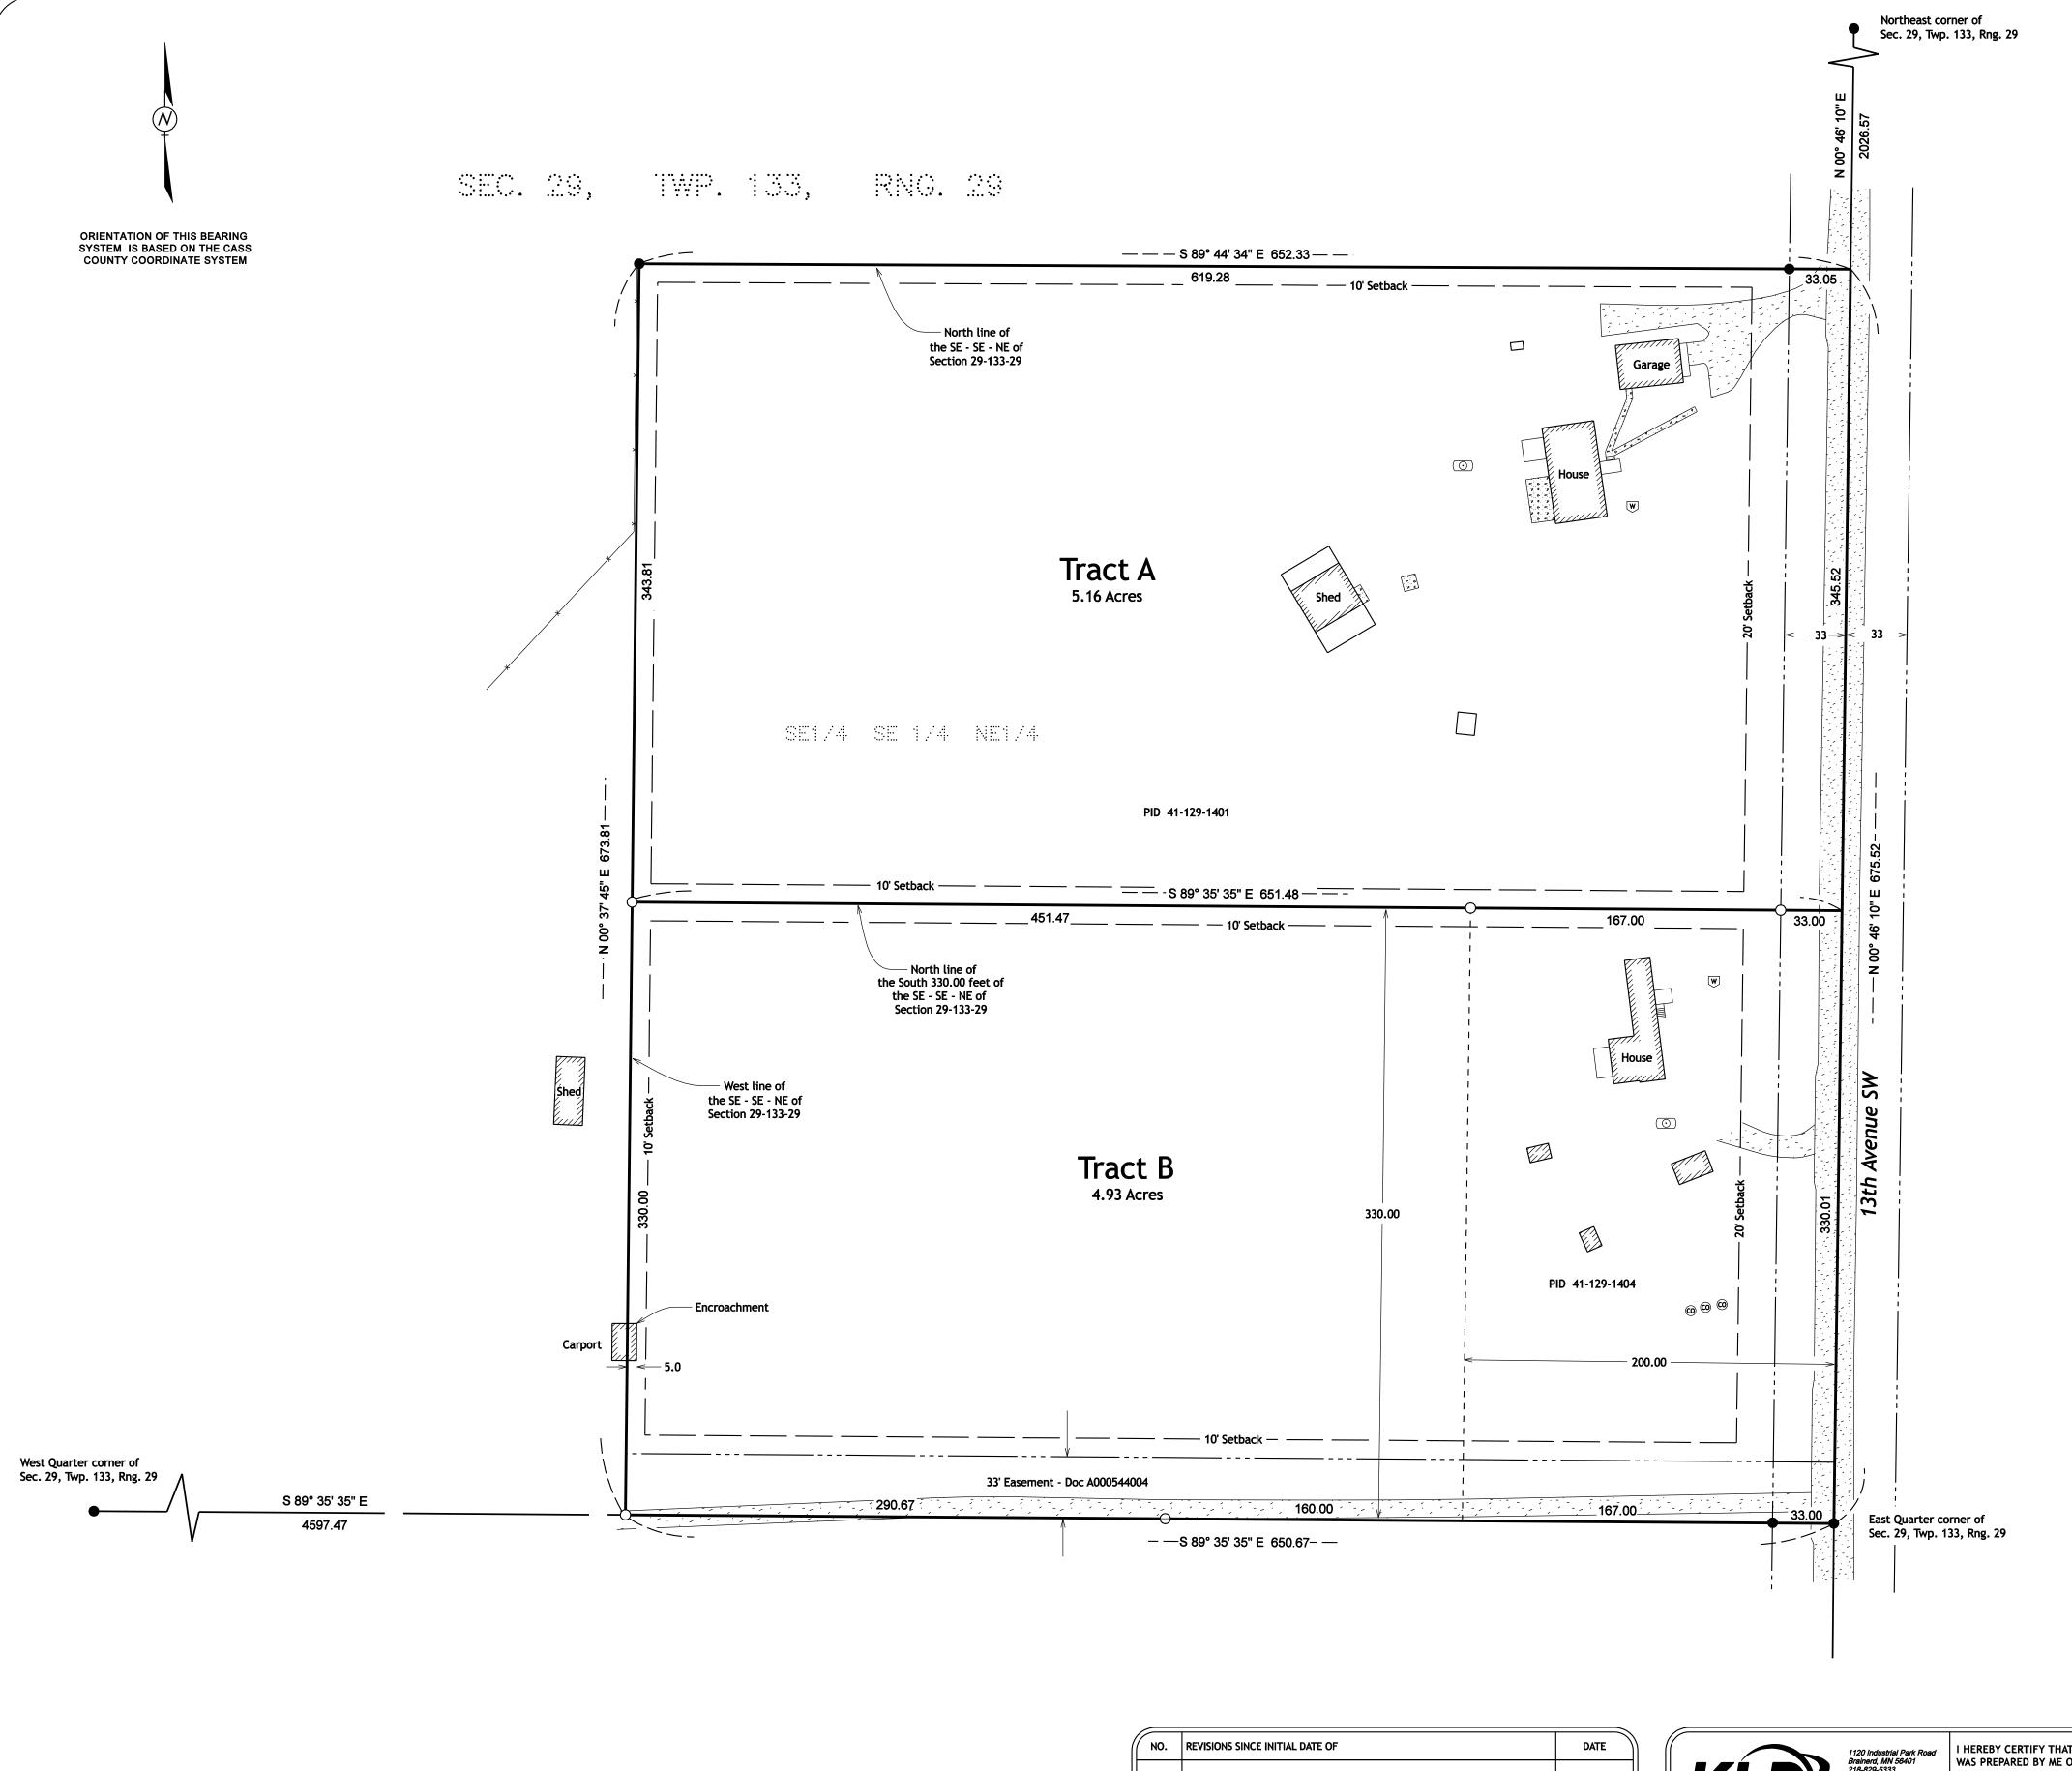

### Surveyors Notes

The property address for the subject properties are:

13741 13<sup>th</sup> Avenue SW Pillager, MN 56473

The Parcel Number for the subject property is 41-129-1401

The current zoning classification for the subject property is RR- 2.5

AND

13767 13th Avenue SW Pillager, MN 56473

The Parcel Number for the subject property is 41-129-1404

The current zoning classification for the subject property is RR- 2.5

This survey was completed without the benefit of a title commitment or title opinion, there may be easements or other limiting factors that affect the subject property that are not shown on this survey.

The subject property was reviewed for the existence of wetlands by Kyle Cherne on August 29, 2021, Certified Wetland Delineator number 1190. There are no wetlands located on subject parcels.

## Existing legal description PID 41-129-1401 (Doc A000623684)

The Southeast Quarter of the Southeast Quarter of the Northeast Quarter, Section 29, Township 133, Range 29 EXCEPT the East 200. Feet of the South 330 feet of the Southeast Quarter of the Northeast Quarter, Section 29, Township 133, Range 29, Cass County, Minnesota.

## Existing legal description PID 41-129-1404 (Doc A000636765)

The East Two Hundred (200) feet of the South Three Hundred Thirty (330) feet of the Southeast Quarter of the Southeast Quarter (SE1/4SE1/4NE1/4), Section Twentynine (29), Township One Hundred Thirty-three (133) North, Range Twenty-nine (29) West, Cass County, Minnesota.

# **Proposed Tract A Legal Description**

The Southeast Quarter of the Southeast Quarter of the Northeast Quarter of Section 29, Township 133 North, Range 29 West, Cass County, Minnesota, EXCEPT the South 330.00 feet thereof

## **Proposed Tract B Legal Description**

The South 330.00 feet of the Southeast Quarter of the Southeast Quarter of the Northeast Quarter of Section 29, Township 133 North, Range 29 West, Cass County, Minnesota.

## Parcel to be transferred

The South 330.00 feet of the Southeast Quarter of the Southeast Quarter of Section 29, Township 133 North, Range 29 West, Cass County, Minnesota, EXCEPT the East 200.00 feet thereof..