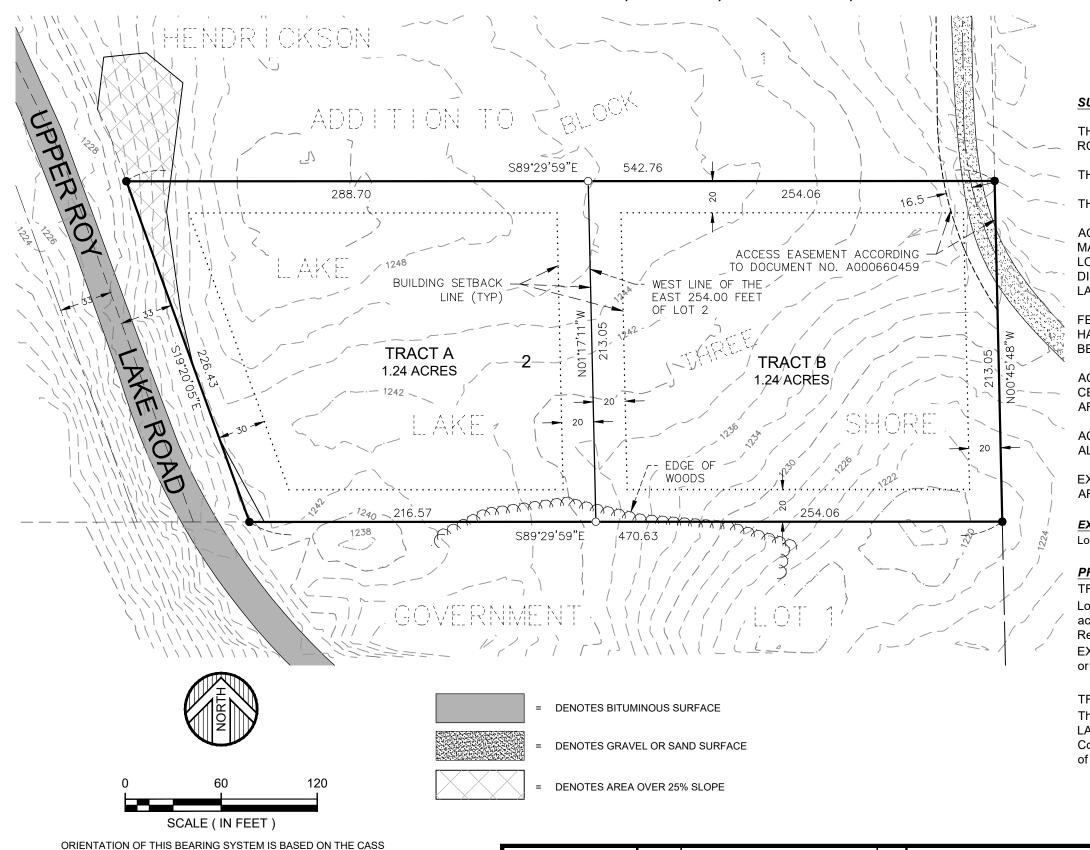

CERTIFICATE OF SURVEY
LOT 2, BLOCK THREE, HENDRICKSON ADDITION TO LAKE SHORE, IN SECTION 4,
TOWNSHIP 135, RANGE 29, CASS COUNTY, MINNESOTA

EXISTING LEGAL DESCRIPTION (According to Document No. A000661828: Lot 2, Block 3, Hendrickson Addition to Lake Shore, Cass County, Minnesota.

# PROPOSED LEGAL DESCRIPTIONS:

## TRACT A:

Lot 2, Block Three, HENDRICKSON ADDITION TO LAKE SHORE according to the Recorded Plat thereof on file in the Cass County Recorder's Office

EXCEPT the East 254.00 feet thereof. Subject to easements, reservations or restrictions of record, if any.

#### TRACT B:

The East 254.00 feet of Lot 2, Block Three, HENDRICKSON ADDITION TO LAKE SHORE according to the Recorded Plat thereof on file in the Cass County Recorder's Office. Subject to easements, reservations or restrictions of record, if any.