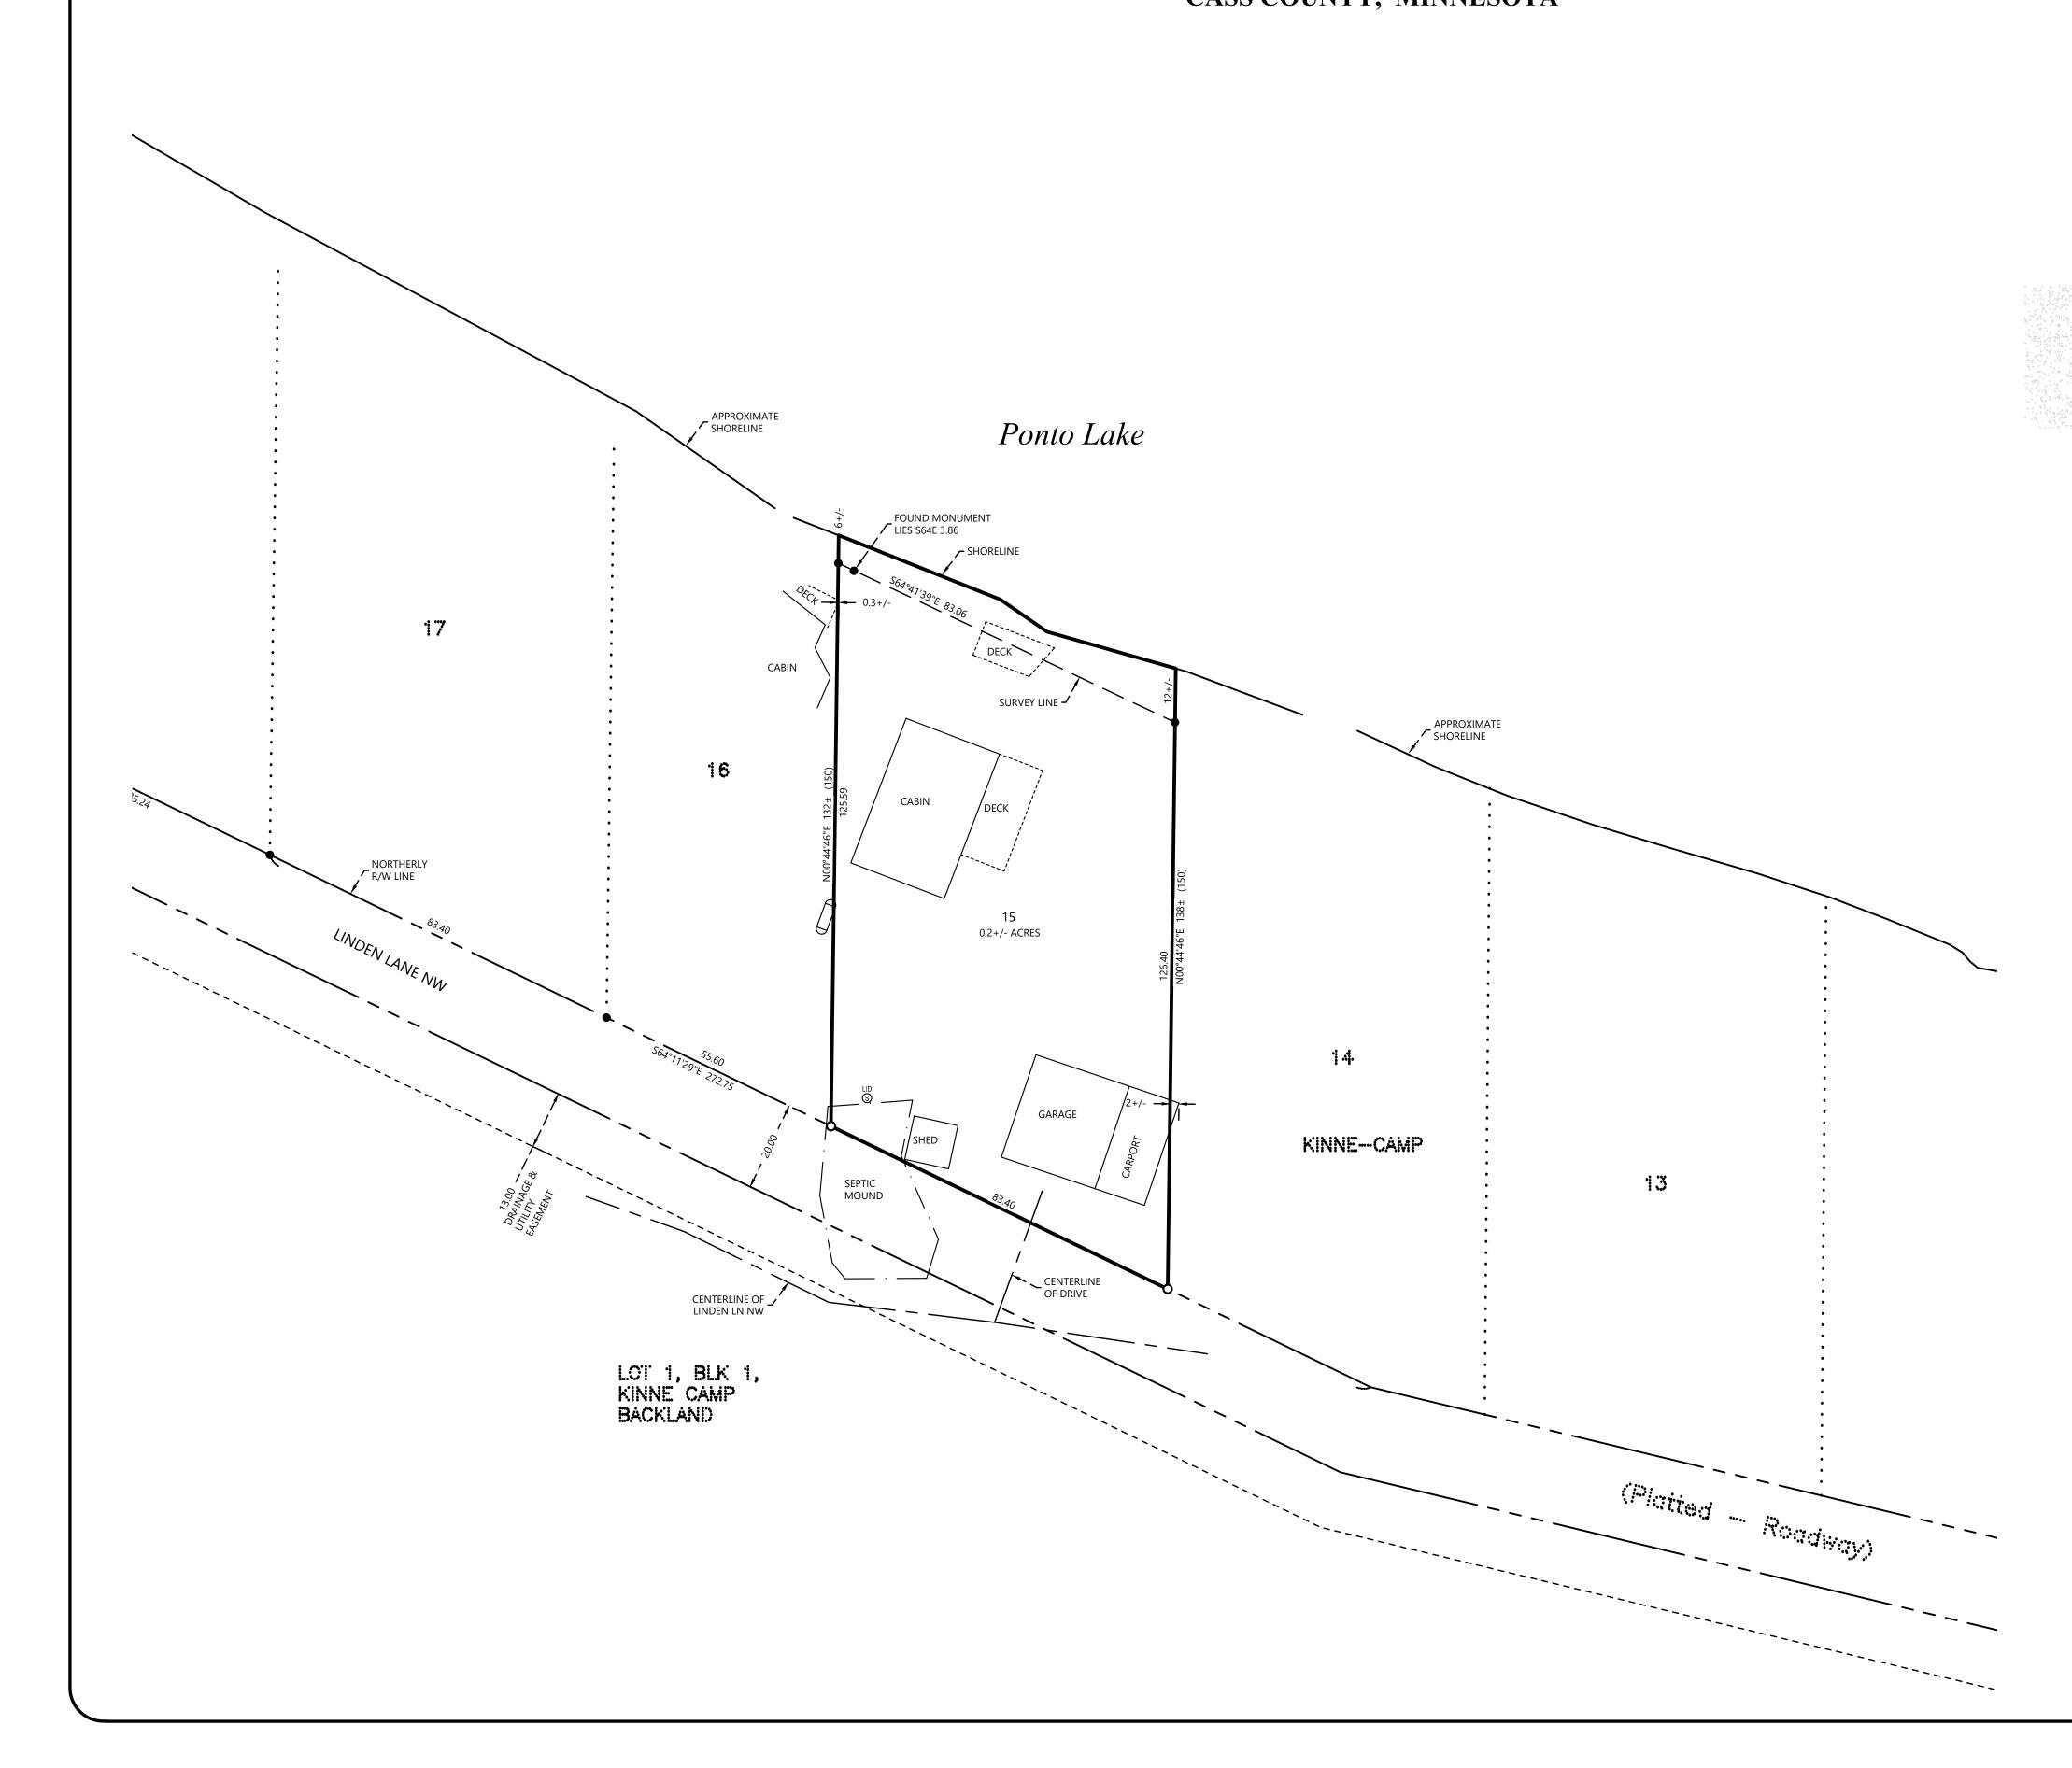

# CERTIFICATE OF SURVEY

LOT 15, KINNE CAMP, SECTION 16, TOWNSHIP 139 NORTH, RANGE 29 WEST, CASS COUNTY, MINNESOTA

#### EXHIBIT 'A'

Lot 15, Kinne Camp, Cass County, Minnesota.

A.P.N. 32-412-0150

ORIENTATION OF THIS BEARING SYSTEM IS BASED ON CASS COUNTY NORTH ZONE COORDINATES.

## LEGEND

- DENOTES IRON MONUMENT
  SET & MARKED BY LICENSE
  NO. 42656
- DENOTES MONUMENT FOUND
- X DENOTES CALCULATED POSITION

DENOTES EXISTING LP TANK

SCO LID DENOTES EXISTING SEPTIC VENT, SEPTIC CLEANOUT, & SEPTIC TANK LID

123.45) DENOTES PLAT AND/OR DEEDED MEASURE

## **NOTES:**

- 1. Zoning for subject tract = Shoreland Residential.
- 2. Parcel ID for subject tract = 32-412-0150.
- 3. Wetlands and improvements, other than those shown on this certificate, may exist that were not located during this survey.
- 4. All lines marked with flagging are only an approximation of the true boundary lines and are not to be used as an exact boundary location. Flagged lines should not be used for the establishment of improvements. To mark true boundary lines additional monumentation would be required.
- 5. This survey reflects the located shoreline at the time of this survey, not the Ordinary High Water Elevation (OHW).
- 6. Northern Engineering and Consulting, Inc. was not given nor has conducted a current title search for the subject property. Therefore the information contained in a title search may or may not be accurately shown on this certificate.
- 7. Linden Lane NW does not fall within the platted right of way south of Lot 15. Also, the existing septic mound lies within and beyond the platted right of way.