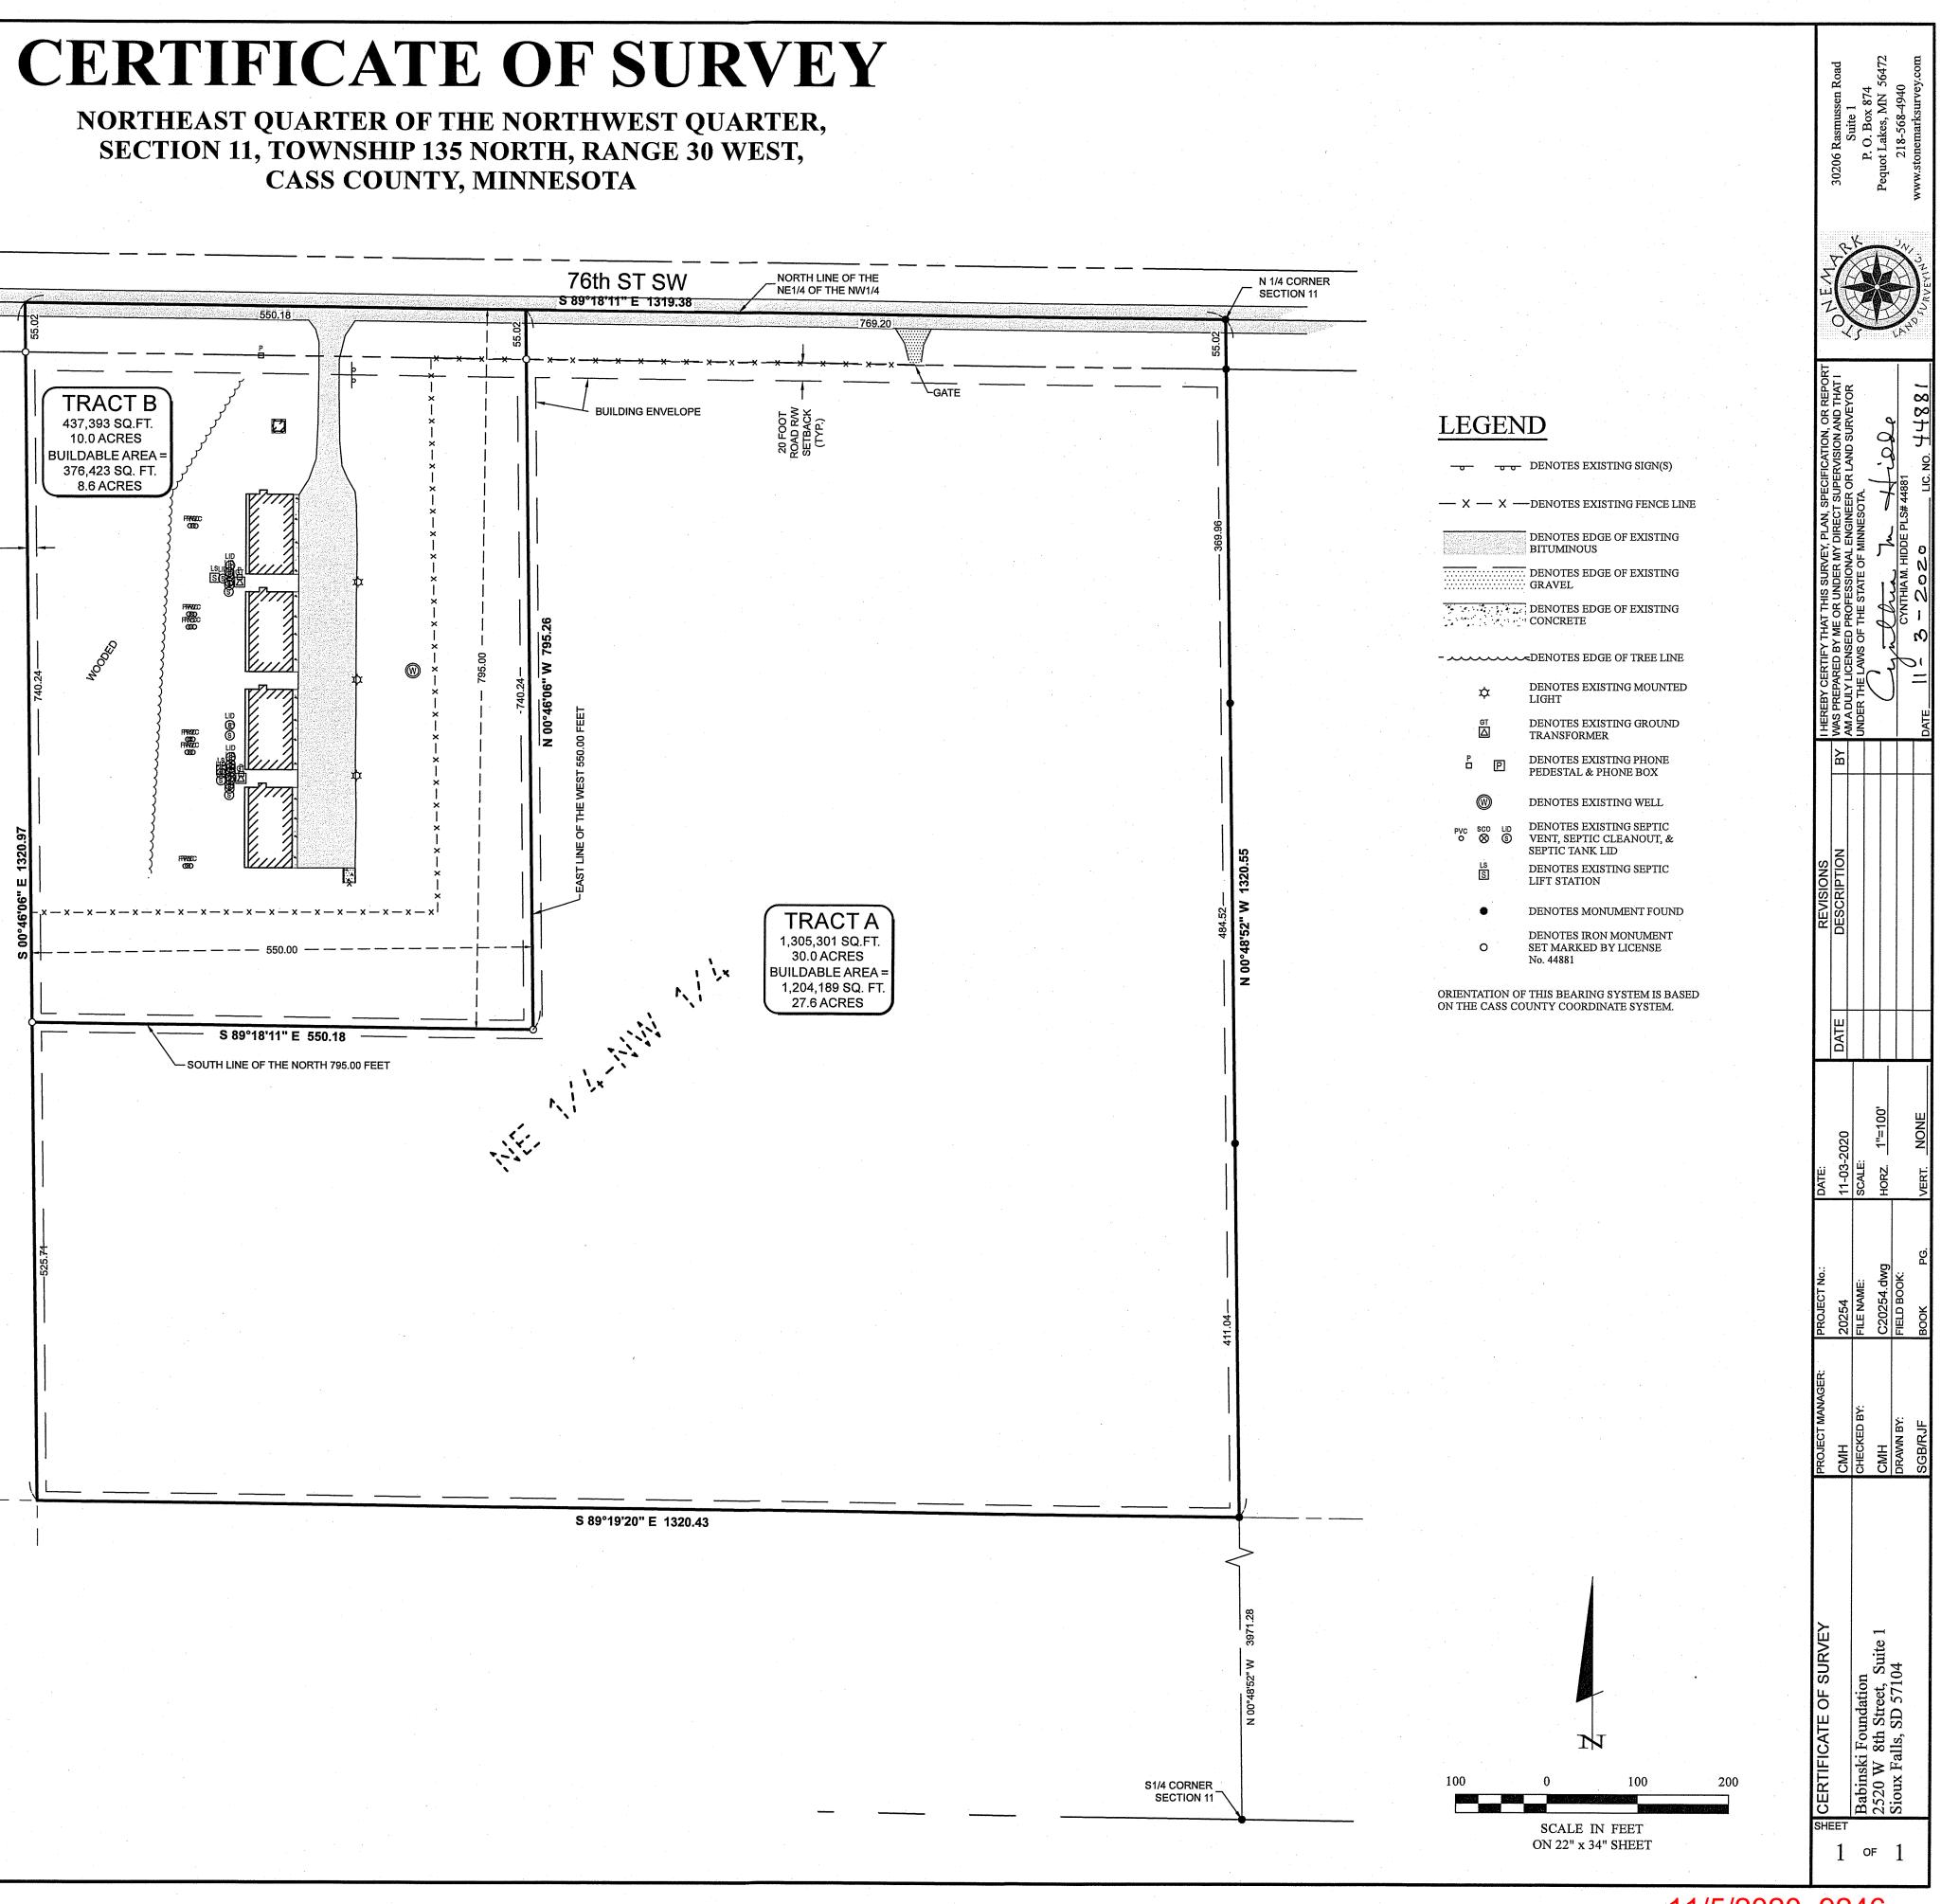

# **LEGAL DESCRIPTION PER DOCUMENT NUMBER A000598449**

S 89°18'11" E 1319.38

10 FOOT SIDE YARD

SETBACK (TYP.)

The Northwest Quarter (NW1/4) and the South One-half of the Northeast Quarter (S1/2NE1/4) and the Northeast Quarter of the Northeast Quarter (NE1/4NE1/4) and the West One-half of the Southwest Quarter (W1/2SW1/4) all in Section Eleven (11), Township One Hundred Thirty-five (135), Range Thirty (30).

## **PROPOSED BOUNDARY DESCRIPTIONS:**

NW CORNER **SECTION 11** 

<u>TRACT A</u> The Northeast Quarter of the Northwest Quarter, Section 11, Township 135 North, Range 30 West, Cass County, Minnesota. EXCEPT

The north 795.00 feet of the west 550.00 feet of said Northeast Quarter of the Northwest Quarter.

Subject to easements, restrictions and reservations of record.

## TRACT B

The north 795.00 feet of the west 550.00 feet of the Northeast Quarter of the Northwest Quarter, Section 11, Township 135 North, Range 30 West, Cass County, Minnesota.

Subject to easements, restrictions and reservations of record.

# **NOTES:**

- 1. Zoning for subject tract = Agricultural/Forestry
- 2. Parcel ID of subject parcel: 17-011-0001.
- 3. The E911 address of subject parcel: 2825 76th St SW.

# SECTION 11, TOWNSHIP 135 NORTH, RANGE 30 WEST, CASS COUNTY, MINNESOTA

11/5/2020, 9246