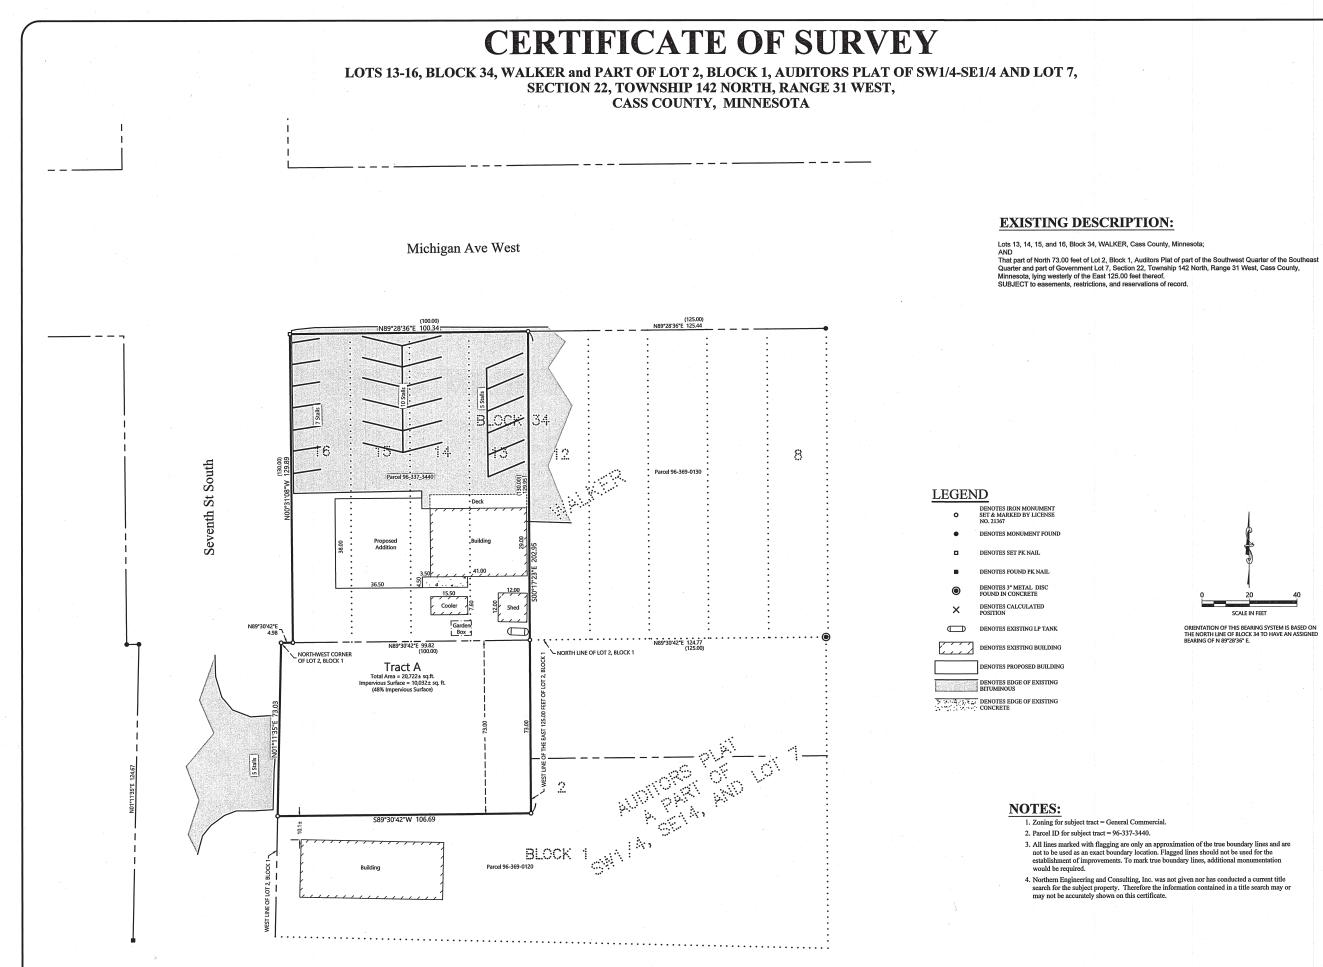

ORIENTATION OF THIS BEARING SYSTEM IS BASED ON THE NORTH LINE OF BLOCK 34 TO HAVE AN ASSIGNED BEARING OF N 89°28'36" E.

3. All lines marked with flagging are only an approximation of the true boundary lines and are not to be used as an exact boundary location. Flagged lines should not be used for the establishment of improvements. To mark true boundary lines, additional monumentation

4. Northern Engineering and Consulting, Inc. was not given nor has conducted a current title search for the subject property. Therefore the information contained in a title search may or may not be accurately shown on this certificate.