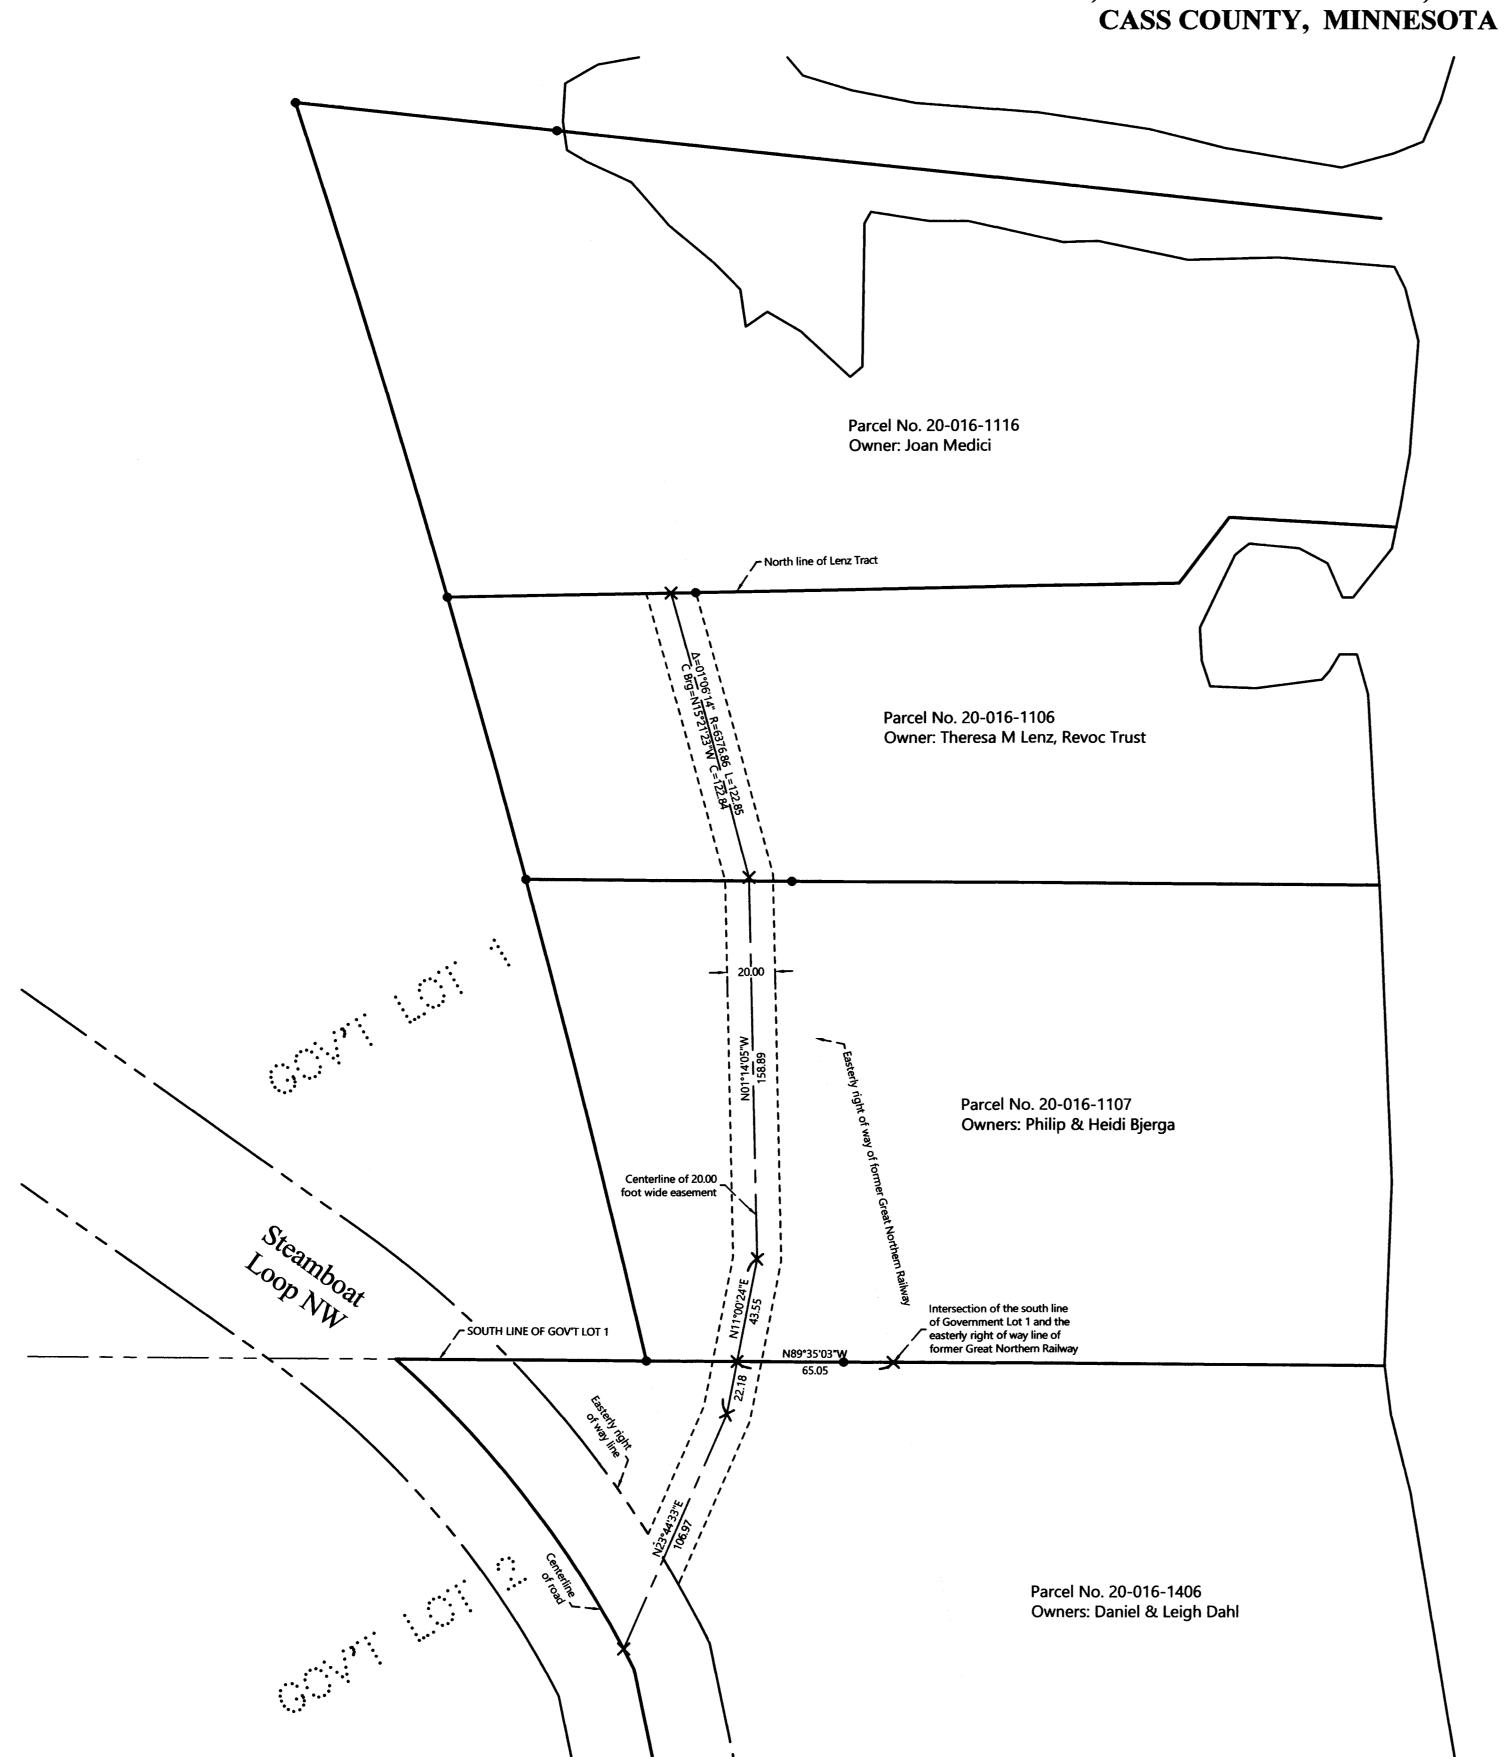

## CERTIFICATE OF SURVEY

PART OF GOVERNMENT LOTS 1 AND 2, SECTION 16, TOWNSHIP 143 NORTH, RANGE 31 WEST,

## **PROPOSED DESCRIPTION:**

EASEMENT TRACT

A 20.00 foot wide easement for ingress, egress, and utility purposes over, under, and across that part of Government Lots 1 and 2, Section 16, Township 143 North, Range 31 West, Cass County, Minnesota, the centerline of said 20.00 foot wide easement is described as follows: COMMENCING at the intersection of the south line of said Government Lot 1 and the easterly right of way line of the former Great Northern Railway; thence North 89 degrees 35 minutes 03 seconds West, assigned bearing, along the south line of said Government Lot 1, for a distance of 65.05 feet to a point hereinafter referred to as Point "A"; thence South 11 degrees 00 minutes 24 seconds West 22.18 feet; thence South 23 degrees 44 minutes 33 seconds West 106.97 feet to the centerline of Steamboat Loop NW and the point of beginning of the centerline to be herein described; thence North 23 degrees 44 minutes 33 seconds East 106.97 feet; thence North 11 degrees 00 minutes 24 seconds East 22.18 feet to said Point "A"; thence continue North 11 degrees 00 minutes 24 seconds East 43.55 feet; thence North 01 degrees 14 minutes 05 seconds West 158.89 feet; thence northwesterly 122.85 feet, along a nontangential curve, concave to the southwest, having a radius of 6376.86 feet, a central angle of 01 degrees 06 minutes 14 seconds, with a chord bearing of North 15 degrees 21 minutes 23 seconds West, and a chord distance of 122.84 feet to the north line of Theresa M. Lenz tract and said centerline there terminating.

The sidelines of said 20.00 foot wide easement shall be prolonged or shortened to terminate on said north line of the Lenz tract and on the easterly right of way line of Steamboat Loop NW.

ORIENTATION OF THIS BEARING SYSTEM IS BASED ON THE MINNESOTA COUNTY COORDINATE SYSTEM, (CASS COUNTY NORTH ZONE).

## LEGEND

- DENOTES MONUMENT FOUND
- DENOTES CALCULATED POSITION

SURVEY CERTIFICATE

JOB NO. <u>20-257</u> DATE: <u>09-10-2020</u> SHEET NO.