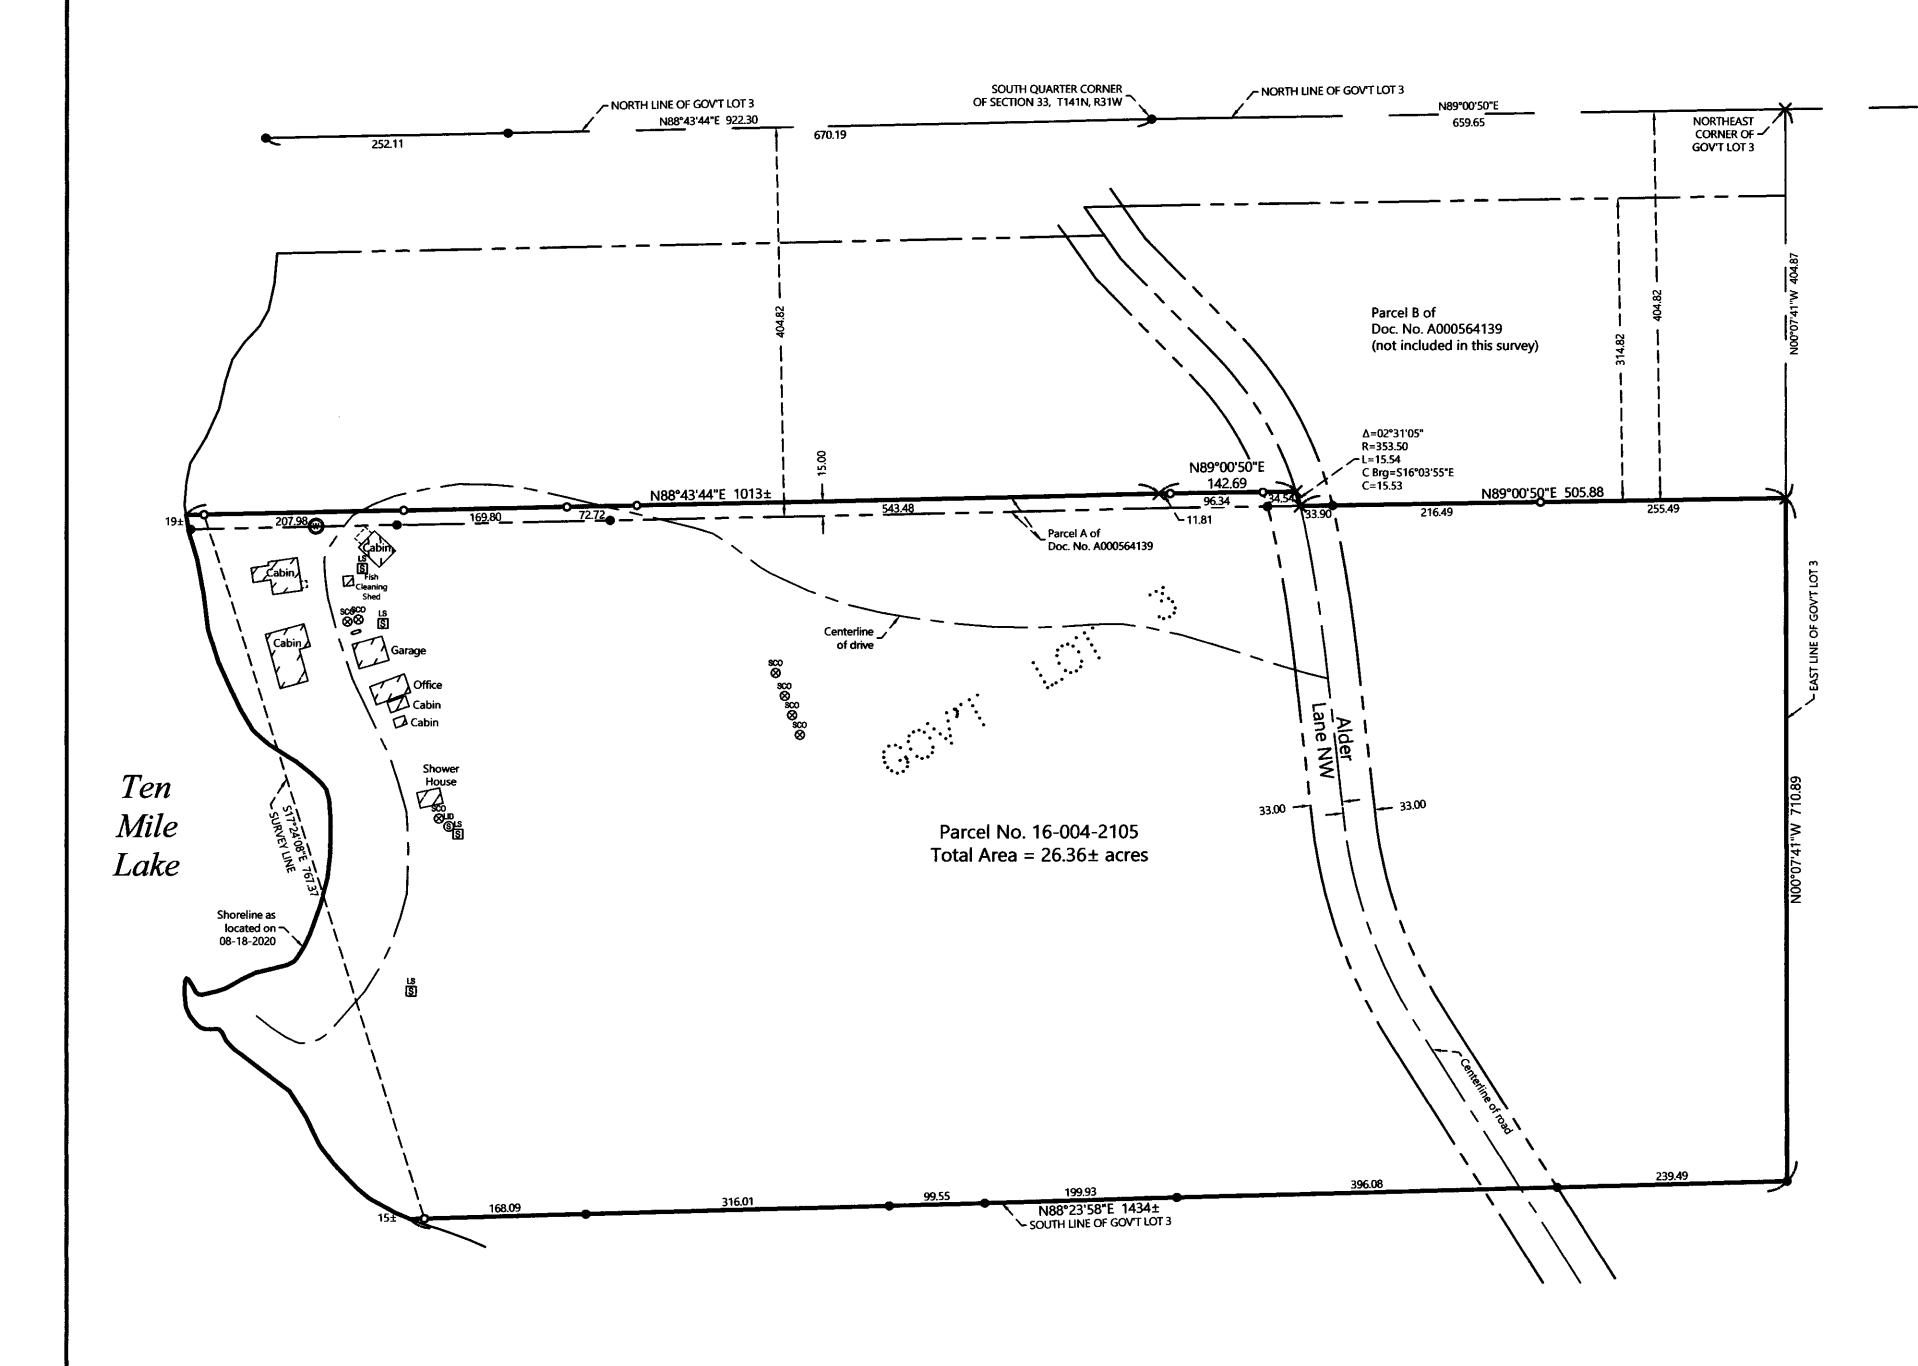

# CERTIFICATE OF SURVEY

PART OF GOVERNMENT LOT 3, SECTION 4, TOWNSHIP 140 NORTH, RANGE 31 WEST, CASS COUNTY, MINNESOTA

# 0 100 200 SCALE IN FEET ORIENTATION OF THIS BEARING SYSTEM IS BASED ON THE MINNESOTA COUNTY COORDINATE SYSTEM,

(CASS COUNTY NORTH ZONE, 2011 Adj.)

# **LEGEND**

| 0 | DENOTES IRON MONUMENT<br>SET & MARKED BY LICENSE<br>NO. 21367 |
|---|---------------------------------------------------------------|
| • | DENOTES MONUMENT FOUND                                        |
| × | DENOTES CALCULATED POSITION                                   |

DENOTES EXISTING LP TANK

SCO LID DENOTES EXISTING SEPTIC VENT, SEPTIC CLEANOUT, &

VENT, SEPTIC CLEANOUT, & SEPTIC TANK LID

DENOTES EXISTING SEPTIC

LIFT STATION

DENOTES EXISTING WELL

### LEGAL DESCRIPTION

Government Lot Three (3), Section Four (4), Township One Hundred Forty (140), Range Thirty-one (31), EXCEPT the North 404.82 feet thereof. Granting to Purchasers an easement over the existing roadway that is now laid out and constructed over other portions of said Government Lot Three (3) for ingress and egress to the Township Roadway. Also reserving to Sellers and subject to an easement over the existing roadway that is not laid out and constructed over other portions of said Government Lot Three (3) for ingress and egress to the Township Roadway. Subject to roadway easements, mineral reservations, power and utility line easements, and ordinances if any of record. Cass County, Minnesota.

16-004-2105

TAKEN FROM DOC. NO. A000564139

### EXHIBIT A

Parcel B: The South 314.82 feet of the North 404.82 feet Government Lot Three (3), Section Four (4), Township One Hundred Forty (140), Range Thirty-one (31), Cass County, Minnesota, which lies Easterly of the centerline of Alder Lane NW. Said parcel contains 4.36 acres of land, more or less, and is subject to existing easements of record.

### AND

Parcel A: The South 15.00 feet of the North 404.82 feet of Government Lot Three (3), Section Four (4), Township One Hundred Forty (140), Range Thirty-one (31), Cass County, Minnesota, which lies Westerly of the centerline of Alder Lane NW. Said parcel contains 0.4 acres of land, more or less, and is subject to exiting easements of record.

Parcel A is not considered to be a buildable lot on its own and is attached to and indivisible from that parcel of land described as Cass County Parcel No. 16-004-2105, Cass County, Minnesota.

Abstract Property in Cass County, Minnesota.

## **NOTES:**

- 1. Zoning for subject tract = Water-Oriented Commercial.
- 2. Parcel ID for subject tract = 16-004-2105.
- 3. Wetlands and improvements, other than those shown on this certificate, may exist that were not located during this survey.
- 4. All lines marked with flagging are only an approximation of the true boundary lines and are not to be used as an exact boundary location. Flagged lines should not be used for the establishment of improvements. To mark true boundary lines additional monumentation would be required.
- This survey reflects the located shoreline at the time of this survey, not the Ordinary High Water Elevation (OHW).
- 6. Northern Engineering and Consulting, Inc. was not given nor has conducted a current title search for the subject property. Therefore the information contained in a title search may or may not be accurately shown on this certificate.