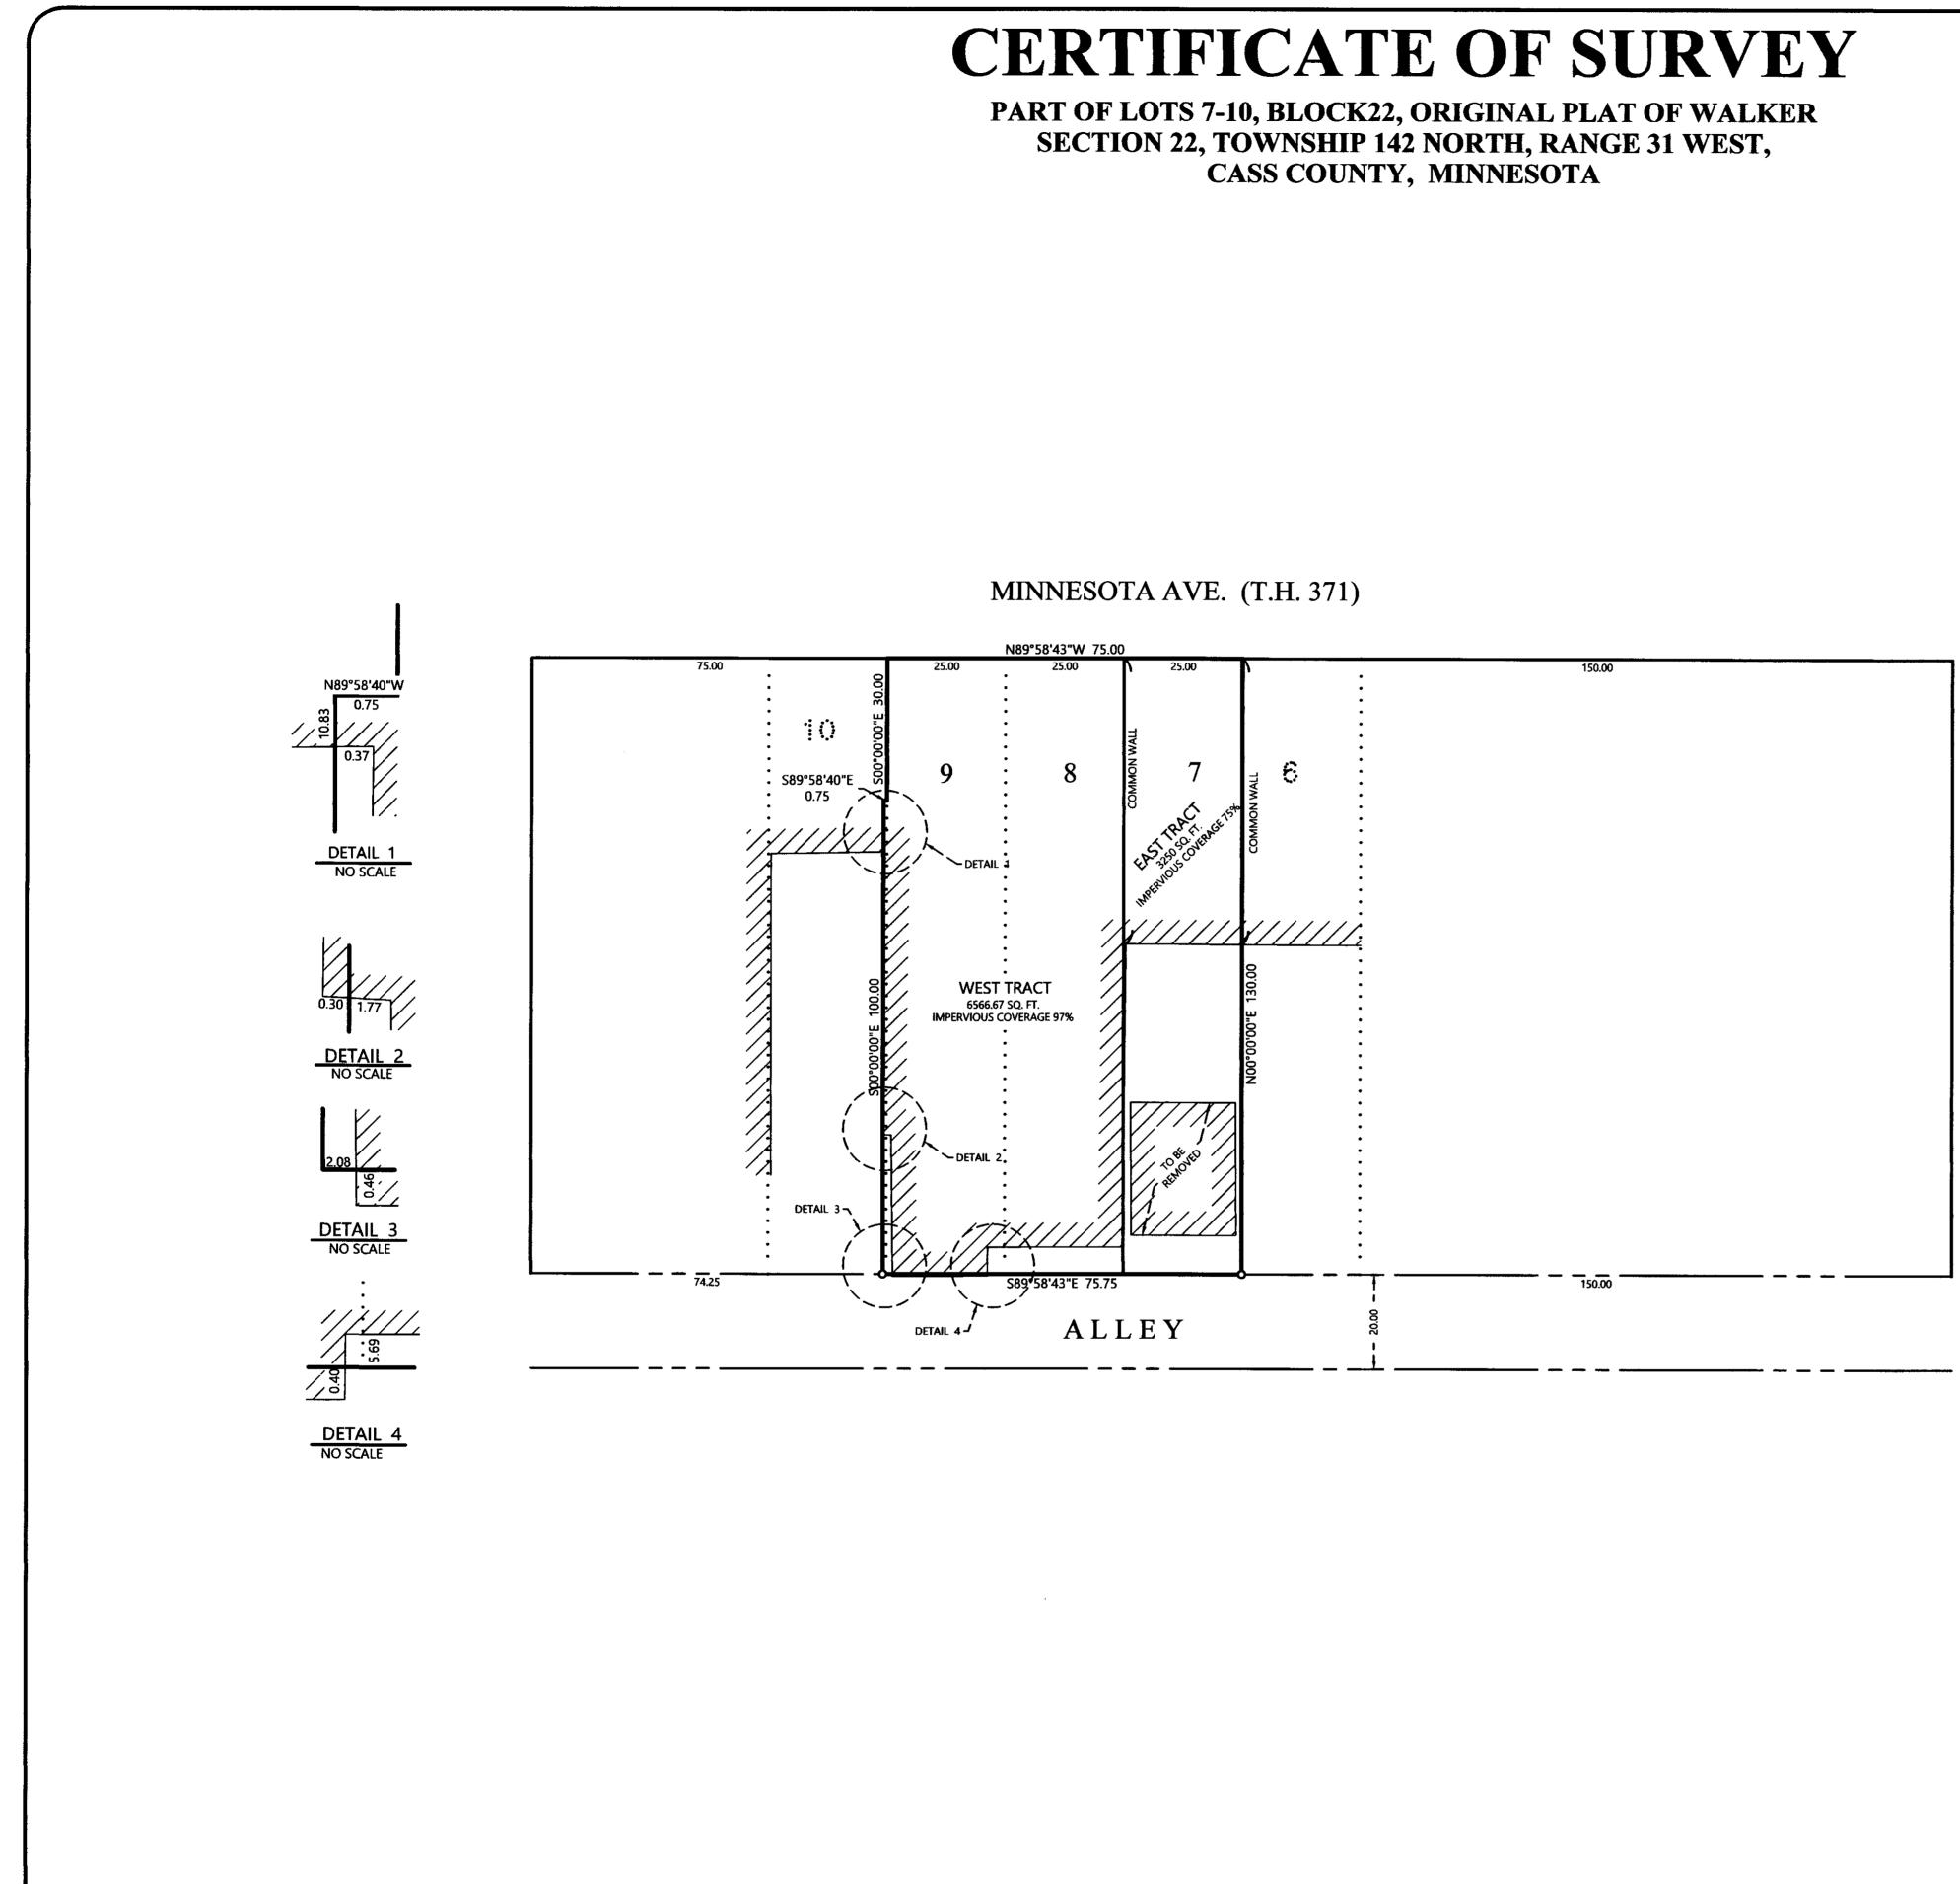

EAST TRACT

WEST TRACT

ORIENTATION OF THIS BEARING SYSTEM IS BASED ON THE NORTH LINE OF BLOCK 22, ORIGINAL PLAT OF WALKER, TO HAVE AN ASSIGNED BEARING OF S 89°58'42"E.

DENOTES EXISTING BUILDING

# **PROPOSED DESCRIPTION:**

Lot 7, Block 22, WALKER, plat of record, Cass County, Minnesota.

Lots 8 and 9 and the East 8 inches of the South 100 feet of Lot 10, Block 22, WALKER, plat of record, Cass County, Minnesota.

- 1. Zoning for subject tract = Central Business District (CBD).
- 2. Parcel ID for subject tract = 96-337-2245.
- 3. Northern Engineering and Consulting, Inc. was not given nor has conducted a current title search for the subject property. Therefore the information contained in a title search may or may not be accurately shown on this certificate.