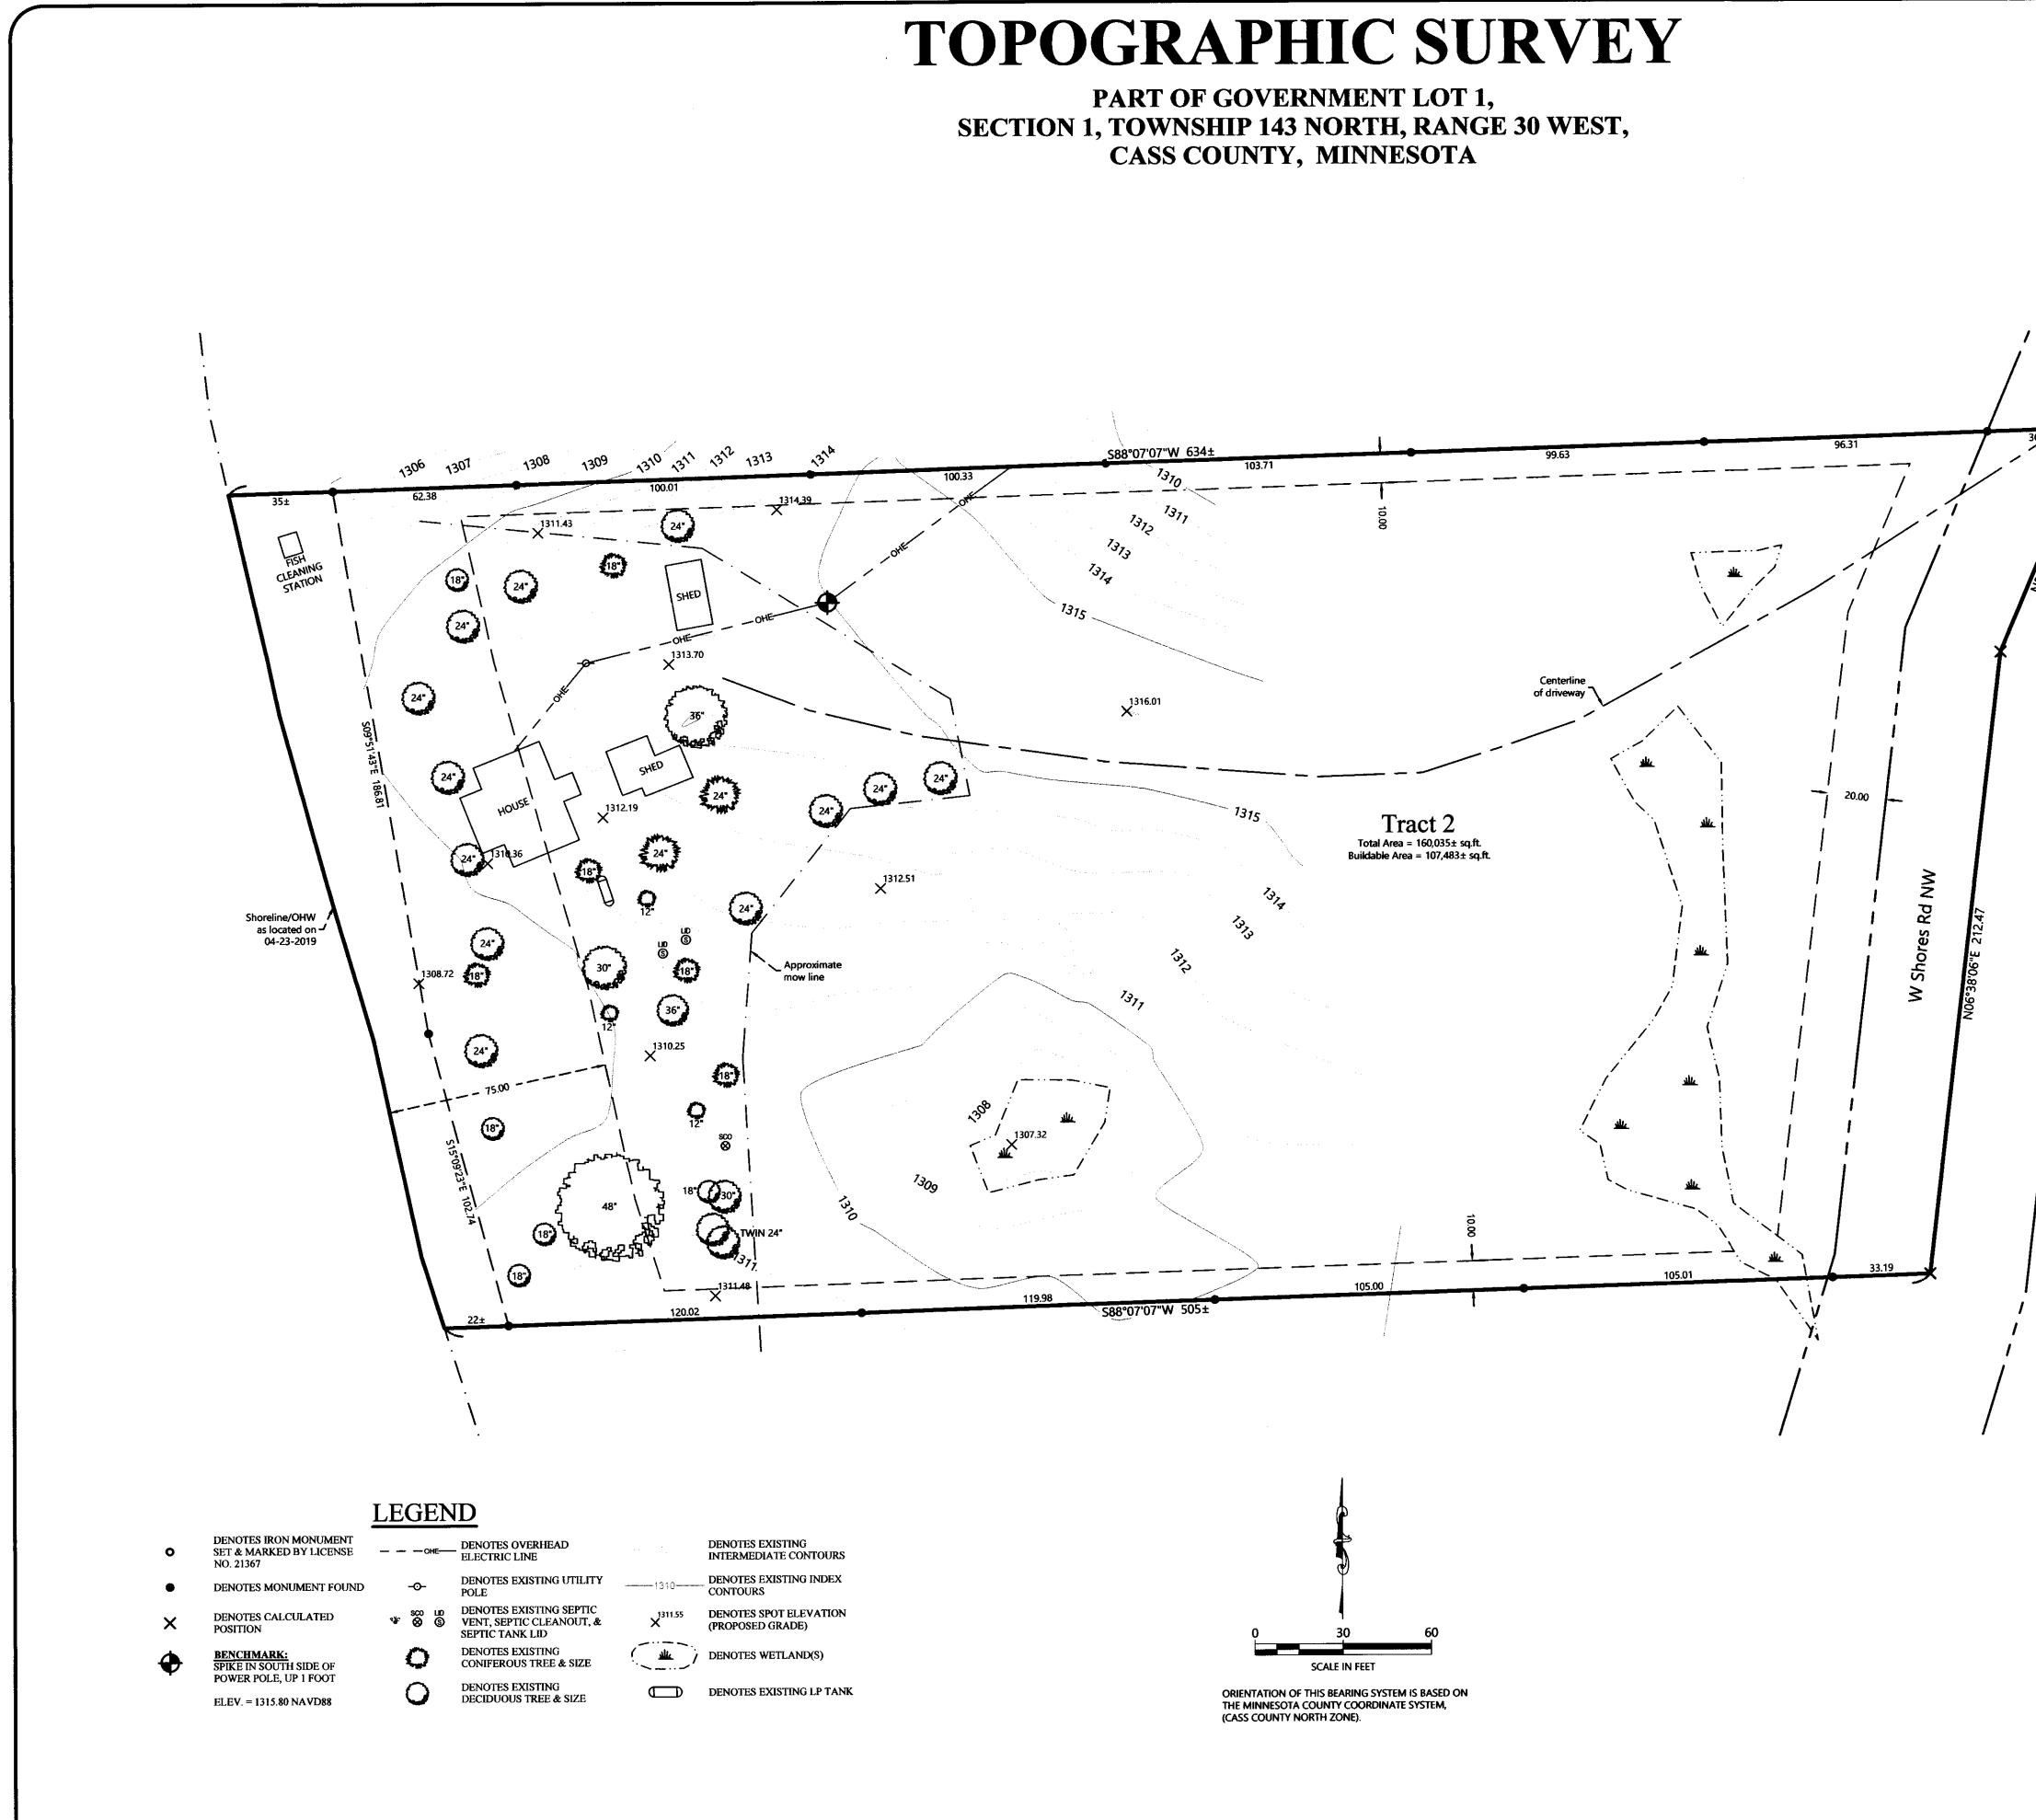

## **NOTES:**

- 1. Zoning for subject tract = Shoreland Residetial.
- 2. Parcel ID for subject tract = 28-201-1102.
- 3. Wetlands and improvements, other than those shown on this certificate, may exist that were not located during this survey. Improvements as shown are taken from previous survey dated 6-14-2019. No new improvements were located due to one foot of snow cover at the time of this survey.
- 4. All lines marked with flagging are only an approximation of the true boundary lines and are not to be used as an exact boundary location. Flagged lines should not be used for the establishment of improvements. To mark true boundary lines additional monumentation would be required.
- 5. Northern Engineering and Consulting, Inc. was not given nor has conducted a current title search for the subject property. Therefore the information contained in a title search may or may not be accurately shown on this certificate.