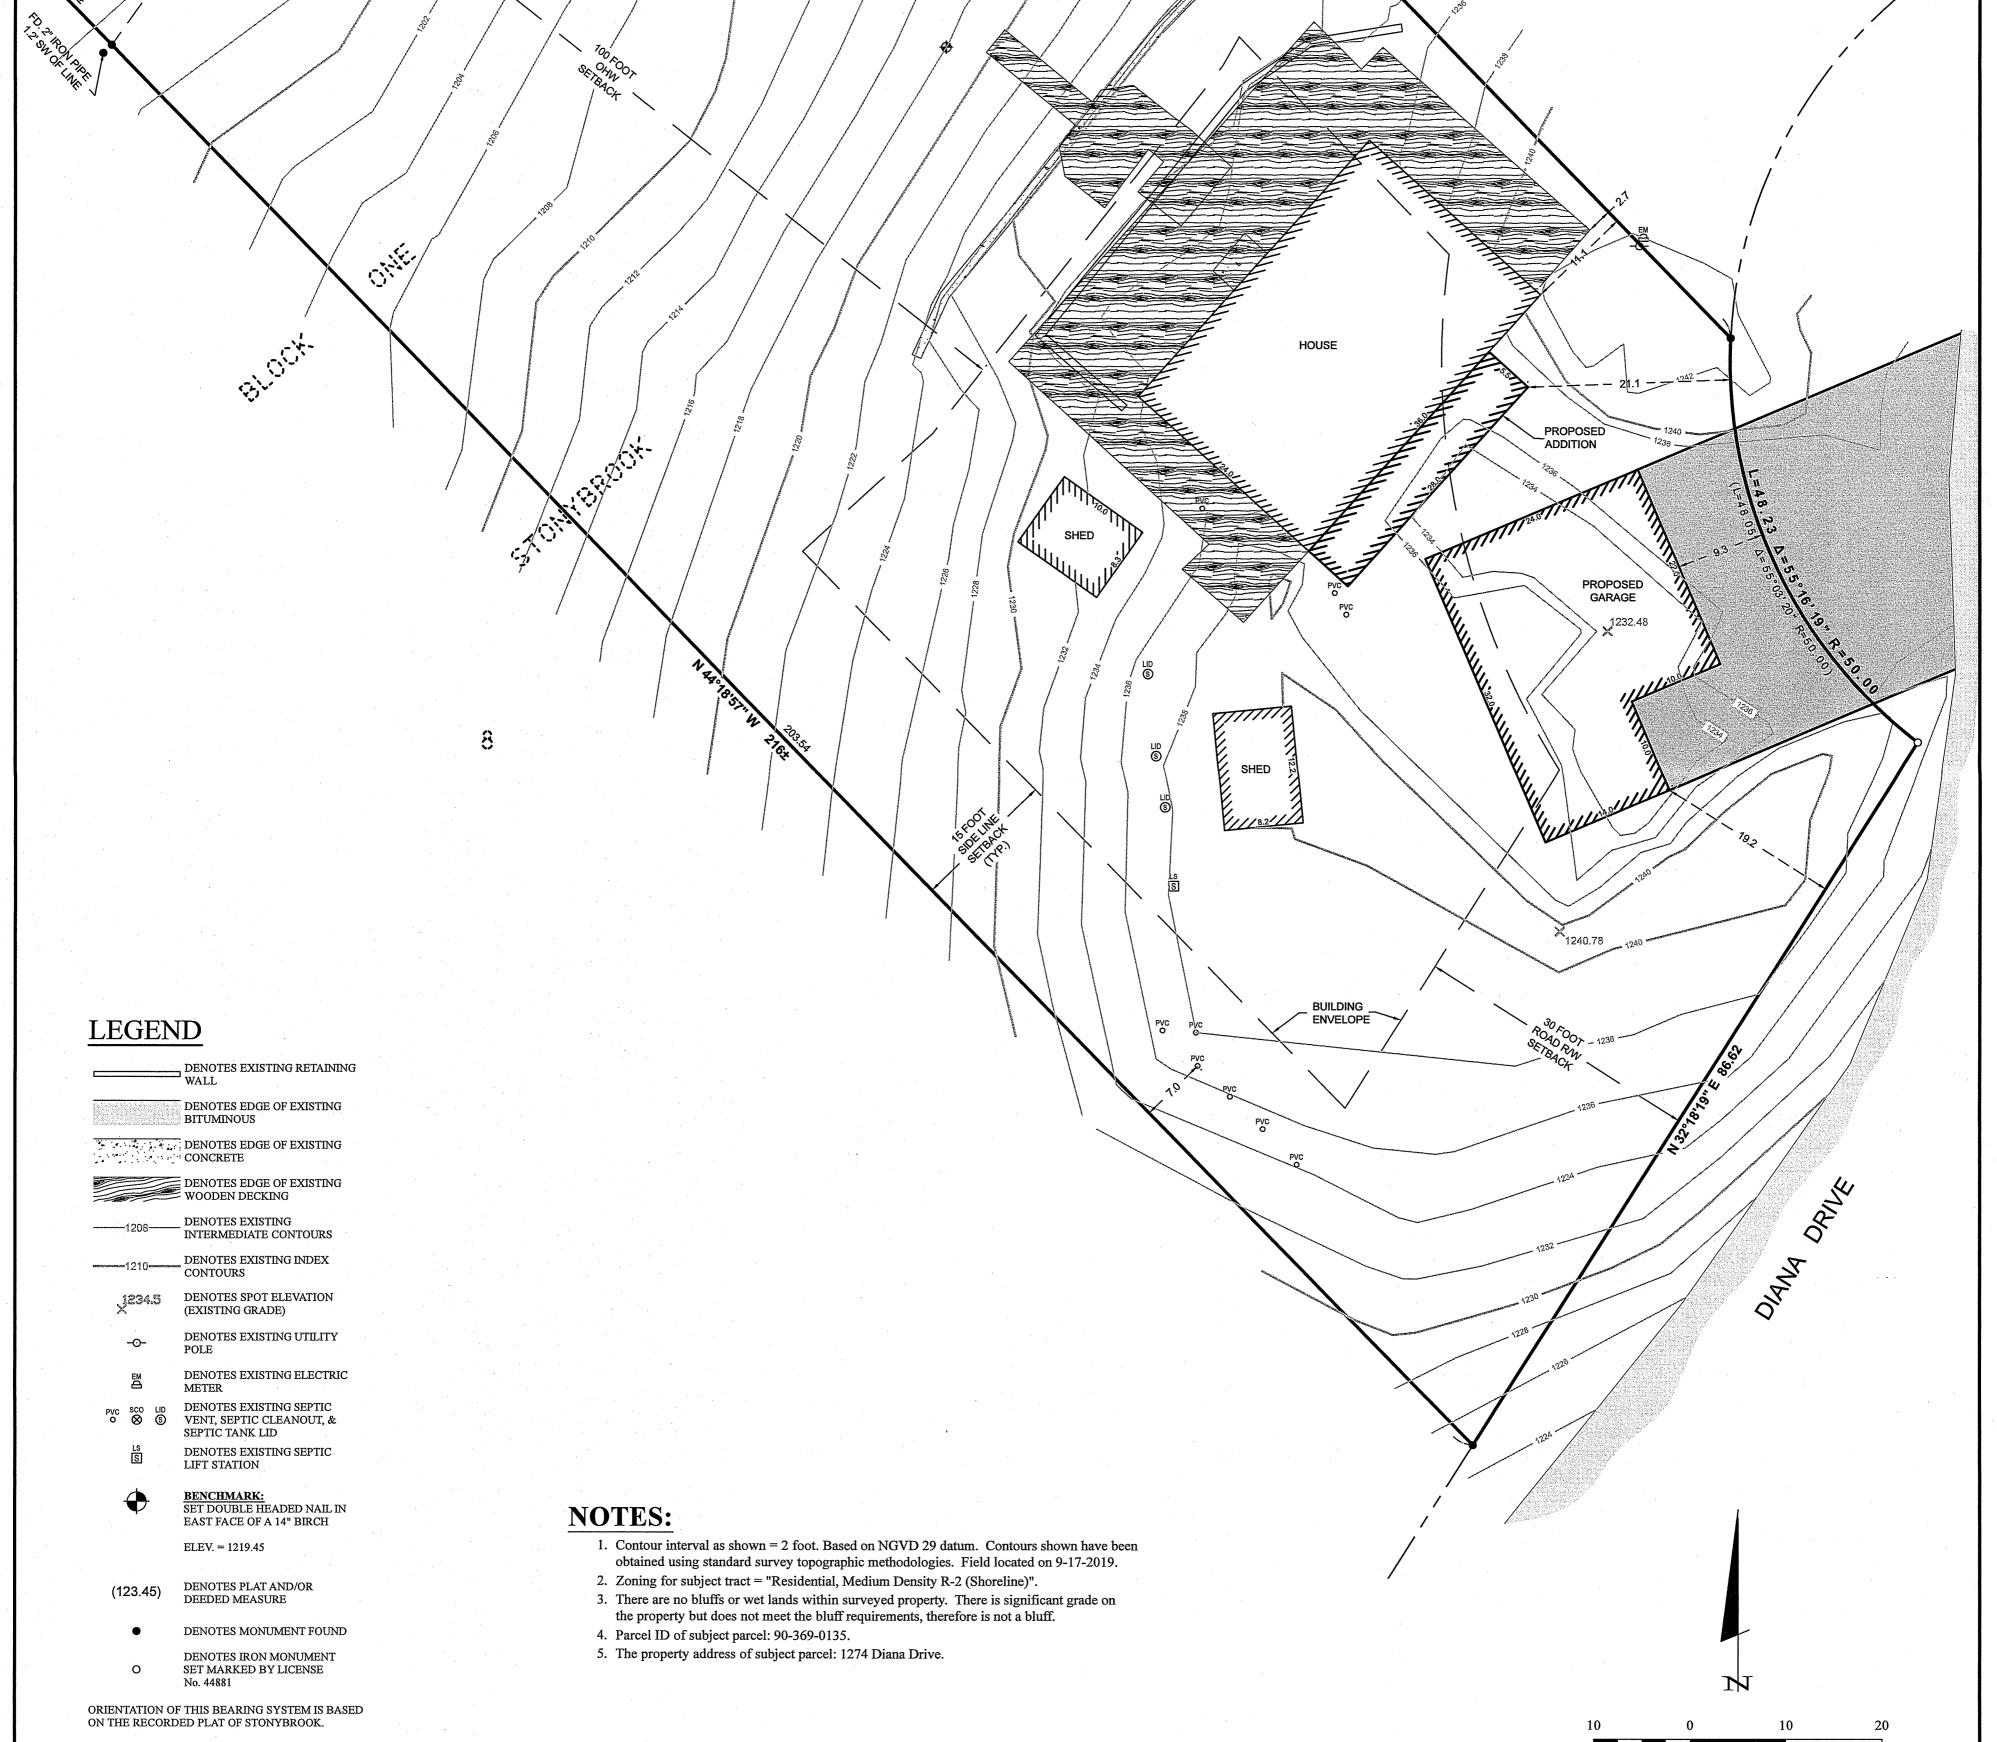

## **CERTIFICATE OF SURVEY**

LOT 7, BLOCK ONE, STONYBROOK, SECTION 8, TOWNSHIP 135 NORTH, RANGE 29 WEST, CASS COUNTY, MINNESOTA  $AREA = 20,274 \text{ SQ. FT.} \pm / 0.5 \text{ ACRE} \pm$ 

SHEDTO BEREIC

White and the

7

SHED

6

OHNAS LOATED ON PATRONS

06. 01

Star Star

A. 132-303-304

LAKE ELEVATION = 1194.05 ON 9-17-2019

BASED ON NGVD 29 DATUM

| IMPERVIOUS CALCULATIONS |          |          |       |                     |                                  |  |  |  |
|-------------------------|----------|----------|-------|---------------------|----------------------------------|--|--|--|
| E                       | EXISTING |          |       | Net Area<br>(sq.ft) | Percent<br>Impervious<br>(sq.ft) |  |  |  |
|                         | •        | House    | 864   | 20,274              | 4.3%                             |  |  |  |
|                         |          | 3 Sheds  | 264   | 20,274              | 1.3%                             |  |  |  |
|                         |          | Decks    | 1,148 | 20,274              | 5.7%                             |  |  |  |
|                         |          | Concrete | 59    | 20,274              | 0.3%                             |  |  |  |
| Total                   |          |          | 2,335 | 20,274              | 11.5%                            |  |  |  |

| IMPERVIOUS CALCULATIONS |                                |                     |                                  |  |  |  |  |
|-------------------------|--------------------------------|---------------------|----------------------------------|--|--|--|--|
| PROPOSED                | IMPERVIOUS<br>AREA<br>(sq.ft.) | Net Area<br>(sq.ft) | Percent<br>Impervious<br>(sq.ft) |  |  |  |  |
| Hous                    | e 864                          | 20,274              | 4.3%                             |  |  |  |  |
| 3 She                   | d 264                          | 20,274              | 1.3%                             |  |  |  |  |
| Deck                    | s 1,148                        | 20,274              | 5.7%                             |  |  |  |  |
| Concret                 | e 59                           | 20,274              | 0.3%                             |  |  |  |  |
| Proposed Addition       | n 154                          | 20,274              | 0.8%                             |  |  |  |  |
| Proposed Garage         | e 668                          | 20,274              | 3.3%                             |  |  |  |  |
| Proposed Drivewa        | <b>y</b> 428                   | 20,274              | 2.1%                             |  |  |  |  |
| Total                   | 3,585                          | 20,274              | 17.7%                            |  |  |  |  |
|                         |                                |                     |                                  |  |  |  |  |