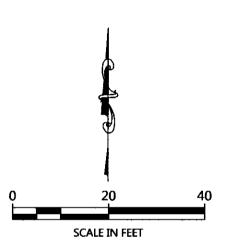

# Inguadona Lake General Development Classification LAKE ELEVATION = 1308.5 (08-27-2019)NOTE: Found 1-1/2" iron ORDINARY HIGH WATER ELEVATION = 1308.3 **BASED ON NAVD88** Ordinary High Water Line -NORTHWEST CORNER OF PLATTED RIGHT OF WAY OUTLOT A

# LEGEND

- DENOTES IRON MONUMENT
  SET & MARKED BY LICENSE
  NO. 42656
- DENOTES MONUMENT FOUND
- DENOTES CALCULATED POSITION
- DENOTES EXISTING WELL
- DENOTES EXISTING SEPTIC
- DENOTES DELINEATED WETLAND(S)
  by Patrick Reardon, Wetland Certification
  No. 1295. done in August 2019.