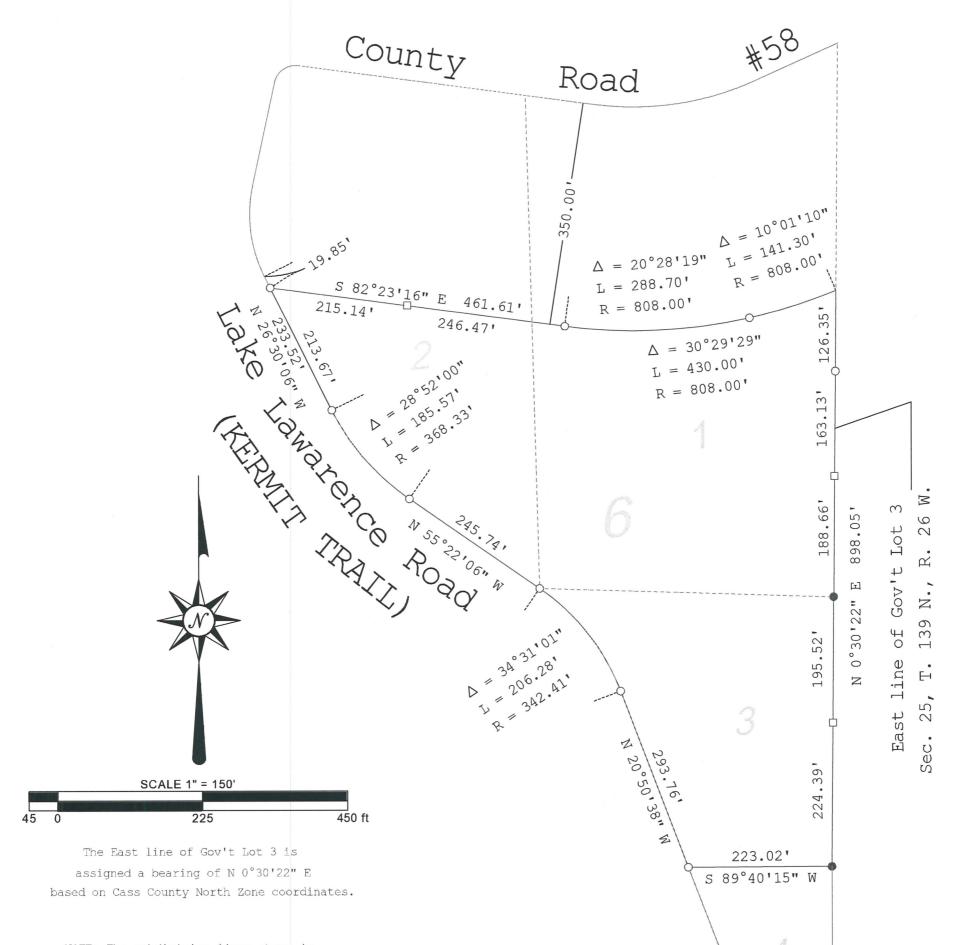

Certificate of Survey for: CASS COUNTY LAND DEPARTMENT Part of Lots 1-3, Block 6 of TINGDALE BROS.' ROOSEVELT TRAIL

| NOTE   | : T | ne  | suk | odiv | ision   | lines  | sho  | wn   | in   |    |
|--------|-----|-----|-----|------|---------|--------|------|------|------|----|
| this   | dra | wir | ıg  | are  | based   | upon   | reco | over | red  |    |
| TINGDA | LΕ  | BRC | S.  | R    | DOSEVEI | LT TRA | IL n | onu  | ment | s. |

• denotes iron monument found

O denotes 7/8" iron pipe marked RLS 21367 set.

□ denotes steel sign post set

| 0010 010                | REVISIONS |             |  | HEREBY CERTIFY THAT THIS SURVEY, PLAN                                          |                |                        |
|-------------------------|-----------|-------------|--|--------------------------------------------------------------------------------|----------------|------------------------|
| JOB NO. <u>2019.013</u> | Date      | Description |  | OR REPORT WAS PREPARED BY ME OR UNDER                                          | ALSS           | CASS COUNTY SURVEYOR   |
| DATE 7-17-2019          |           |             |  | MY DIRECT SUPERVISION AND THAT I AM A<br>DULY LICENSED LAND SURVEYOR UNDER THE | CASS           |                        |
| DAIL 111 2010           |           |             |  | LAWS OF THE STATE OF MINNESOTA.                                                | COUNTY         | 8045 County Road 12 NW |
| SHEET NO.               |           |             |  | $\sim$ 1 A                                                                     | · Aliancista · | Walker, MN 56484       |
|                         |           |             |  | le Yola alialia                                                                | Sull Sull      | Walker, Mix 30404      |
|                         |           |             |  | Mun A M 117119                                                                 | To Explored    | (218) 547-5209         |
| OF1                     |           |             |  | Terry L. Freeman, MN LIC. NO. 21367 DATE                                       |                |                        |
|                         |           |             |  |                                                                                |                | 7/17/2019, 9029        |