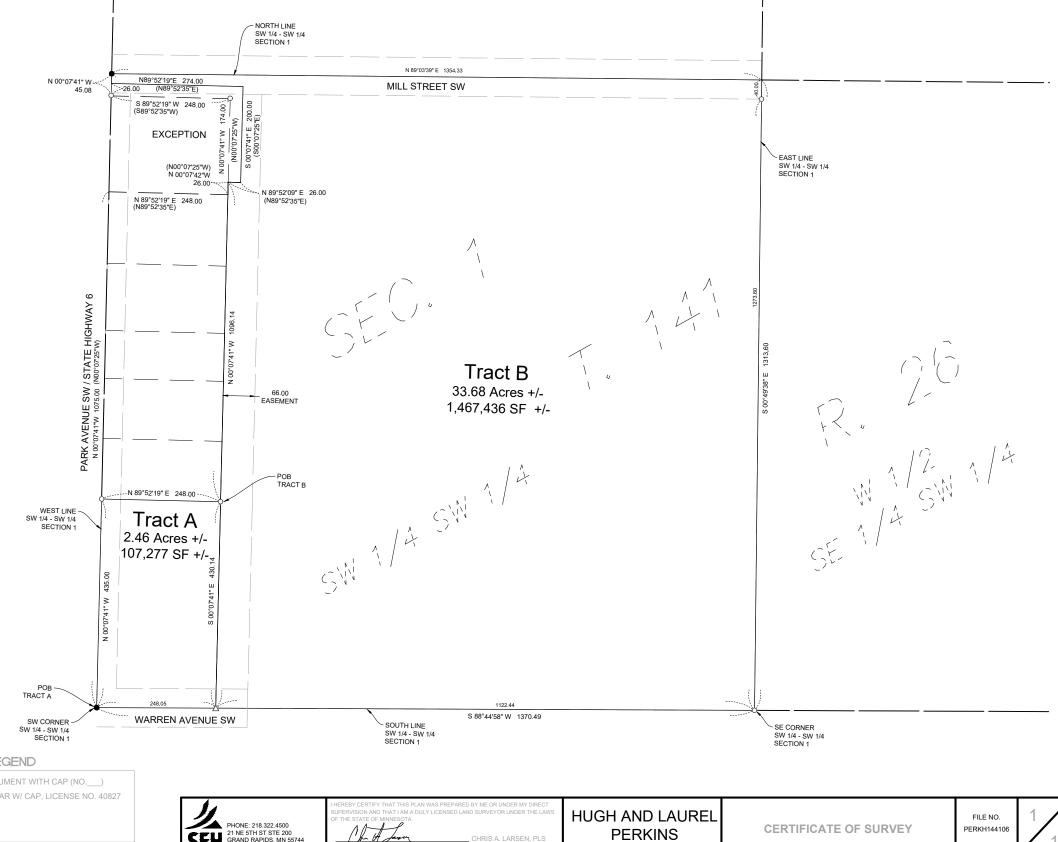

## CERTIFICATE OF SURVEY FOR HUGH AND LAUREL PERKINS PART OF OF THE SW 1/4 OF SW 1/4, SECTION 1, TOWNSHIP 141, RANGE 26 WEST, CASS COUNTY, MINNESOTA

## PROPOSED DESCRIPTION-TRACT A

That part of the Southwest Quarter of the Southwest Quarter of Section 1 Township 141, Range 26, Cass County, Minnesota described as follows:

Beginning at the southwest corner of said Southwest Quarter of the Southwest Quarter; thence North 00 degrees 07 minutes 41 seconds West on an assumed bearing along the west line of said Southwest Quarter of the Southwest Quarter a distance of 435.00 feet; thence North 89 degrees 52 minutes 19 seconds East, at right angles to said west line 248.00 feet; thence South 00 degrees 07 minutes 41 seconds East a distance of 430.14 feet to the south line of said Southwest Quarter of the Southwest Quarter; thence South 88 degrees 44 minutes 58 seconds West along the south line of said Southwest Quarter of the Southwest Quarter a distance of 248.05 feet to the point of beginning.

Containing 107,277 square feet or 2.46 acres, more or less.

Subject to roadways and easements of record, if any.

## PROPOSED DESCRIPTION-TRACT B

That part of the Southwest Quarter of the Southwest Quarter of Section 1, Township 141 North, Range 26 West, Cass County, Minnesota described as follows:

Commencing at the southwest corner of said Southwest Quarter of the Southwest Quarter; thence North 00 degrees 07 minutes 41 seconds West on an assumed bearing along the west line of said Southwest Quarter of the Southwest Quarter a distance of 435.00 feet; thence North 89 degrees 52 minutes 19 seconds East, at right angles to said west line 248.00 feet to the Point of Beginning of the Tract to be described; thence North 00 degrees 07 minutes 41 seconds West a distance of 840.91 feet; thence South 89 degrees 54 minutes 57 seconds West a distance of 248 feet, more or less to the west line of said Southwest Quarter of the Southwest Quarter: thence North 00 degrees 07 minutes 41 seconds West along said line a distance of 45.08 feet to the north line of said Southwest Quarter of the Southwest Quarter; thence North 89 degrees 03 minutes 39 seconds East along said north line a distance of 1354.33 feet; thence South 00 degrees 49 minutes 38 seconds East along the east line of said Southwest Quarter of the Southwest Quarter a distance of 1313.60 feet to the southeast corner of said Southwest Quarter of the Southwest Quarter: thence South 88 degrees 44 minutes 58 seconds West along the south line of said Southwest Quarter of the Southwest Quarter a distance of 1122.44 feet to its intersection with a line bearing South 00 degrees 07 minutes 41 seconds East from the point of beginning; thence North 00 degrees 07 minutes 41 seconds West along said line 430.14 feet to the point of beginning and there terminating.

That part of the Southwest Quarter of the Southwest Quarter, Section 1, Township 141 North, Range 26 West, Cass County, Minnesota, described as follows:

Commencing at the Southwest Corner of said Section 1; thence North 00 degrees 07 minutes 25 seconds West, assigned bearing, along the west line of said Southwest Quarter of the Southwest Quarter 1075.00 feet; thence North 89 degrees 52 minutes 35 seconds East 248.00 feet; thence North 00 degrees 07 minutes 25 seconds West 26.00 feet to the POINT OF BEGINNING; thence continue North 00 degrees 07 minutes 25 seconds West 174.00 feet; thence South 89 degrees 52 minutes 35 seconds West 248.00 feet to said west line of the Southwest Quarter of the Southwest Quarter; thence North 00 degrees 07 minutes 25 seconds West, along said west line, 26.00 feet; thence North 89 degrees 52 minutes 35 seconds East 274.00 feet; thence South 00 degrees 07 minutes 25 seconds East 200.00 feet; thence South 89 degrees 52 minutes 25 seconds West 26.00 feet to the point of beginning and there terminating.

Containing 1,467,436 square feet or 33.68 acres, more or less. Subject to restrictions, reservations, and easements of record

**PERKINS** 

FILE NO. PERKH14410