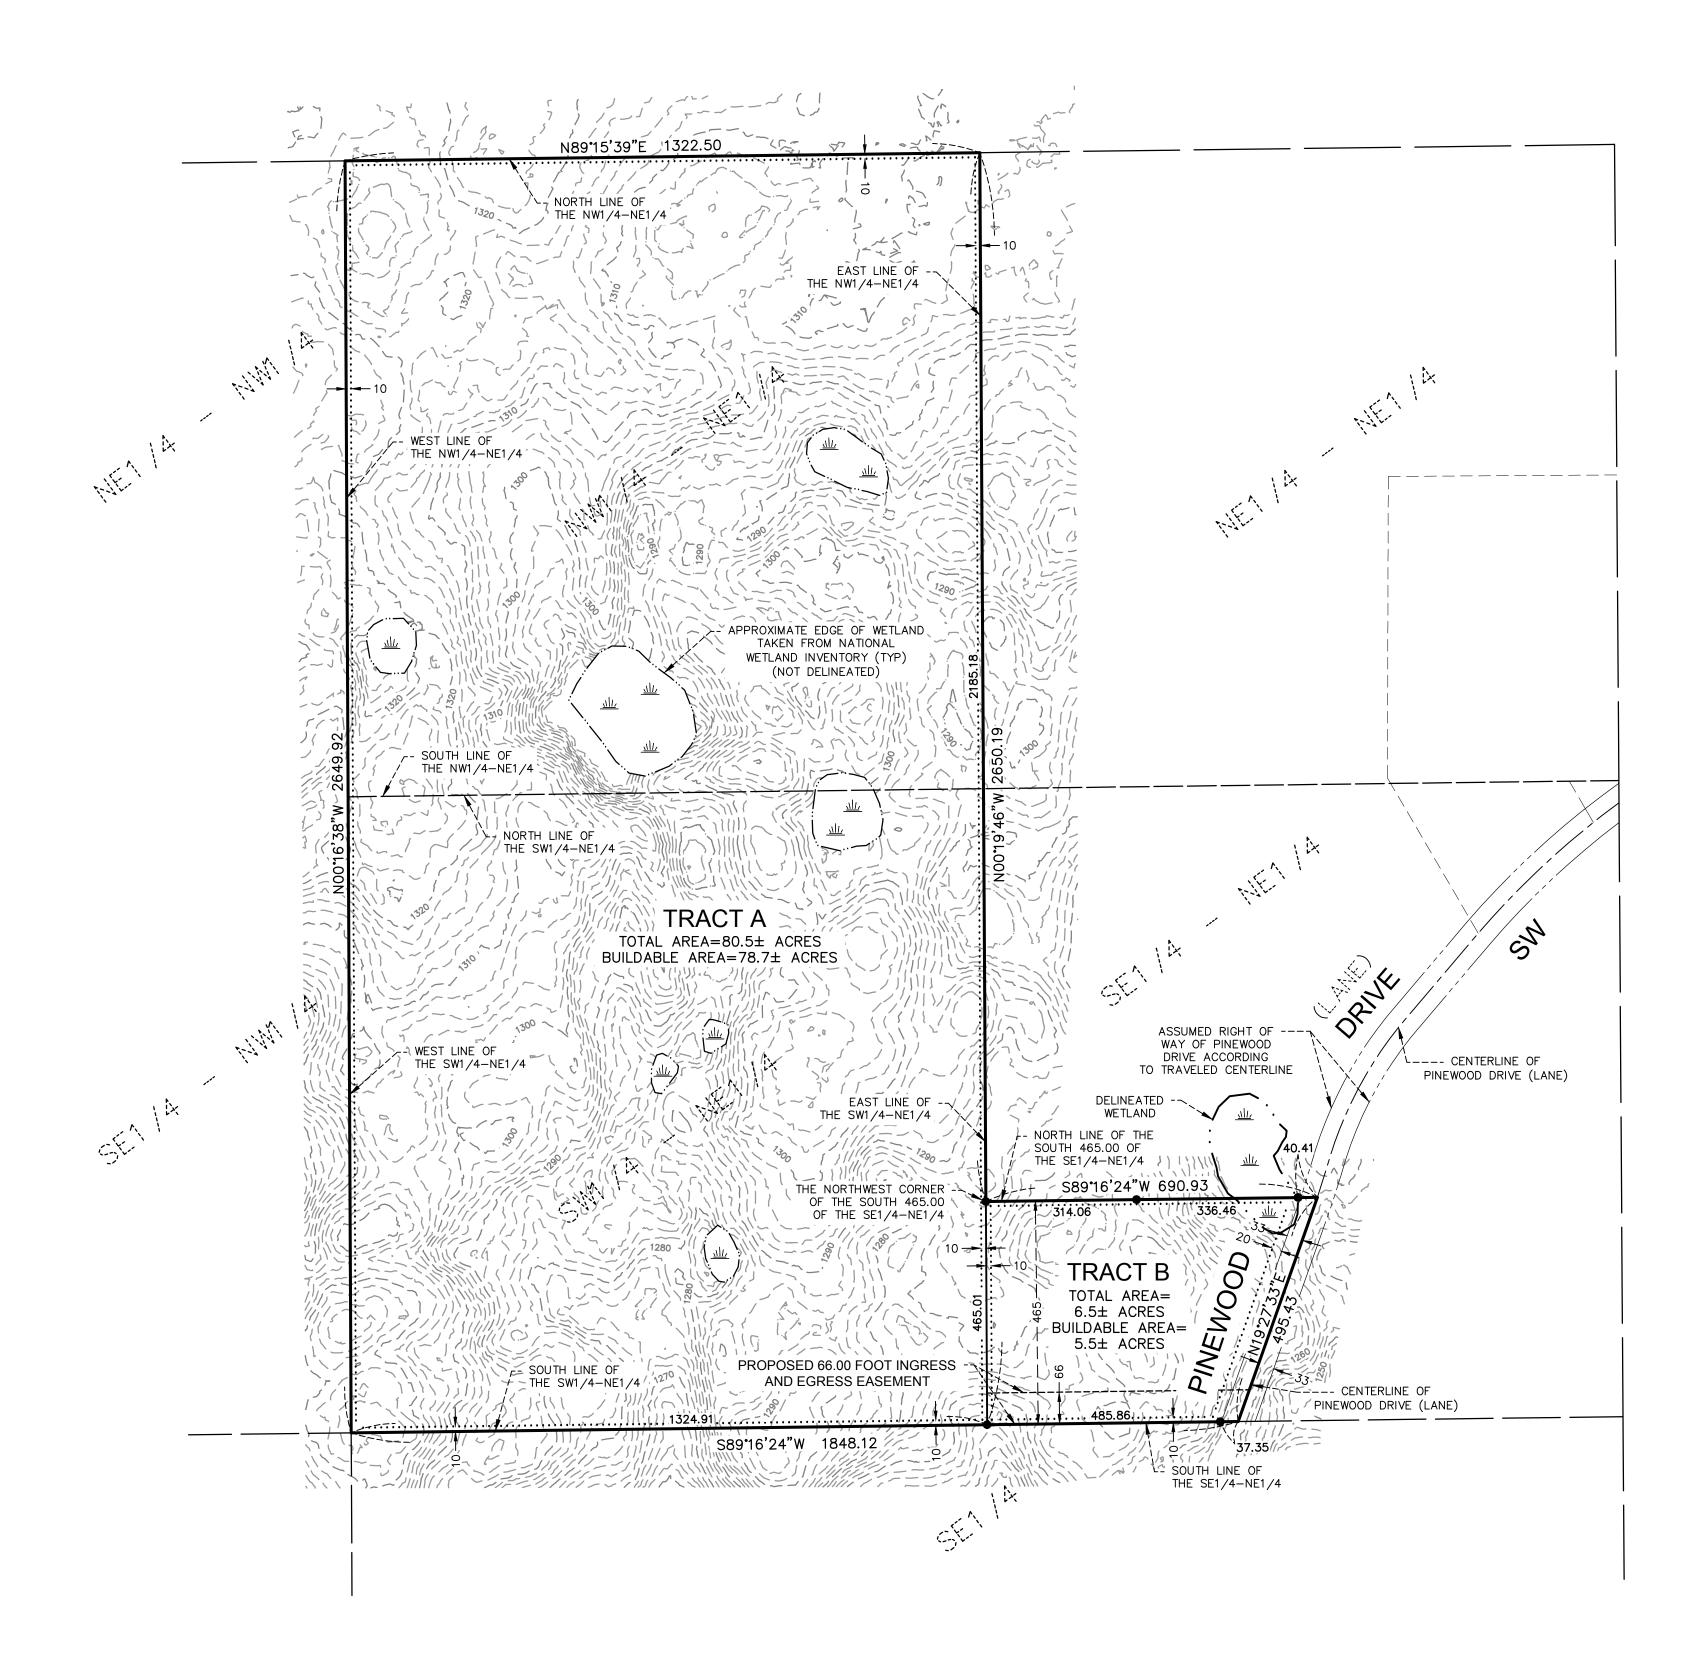

# CERTIFICATE OF SURVEY PART OF THE NORTHEAST QUARTER, SECTION 14, TOWNSHIP 134, RANGE 30, CASS COUNTY, MINNESOTA

AND

That part of the South 465.00 feet of the Southeast Quarter of the Northeast Quarter, Section 14, Township 134 North, Range 30 West, Cass County, Minnesota, which lies Westerly of the centerline of Pinewood Drive Southwest.

AND

Drive Southwest.

# SURVEYOR'S NOTES:

THE PID FOR THE SUBJECT PROPERTY IS 14-114-1002

THE WETLANDS SHOWN ON TRACT A WERE TAKEN FROM THE NATIONAL WETLAND INVENTORY MAPPING.

THE WETLANDS SHOWN ON TRACT B WERE DELINEATED BY MIKE PEDERSON CERTIFIED WETLAND DELINEATOR NO. 1265 ON MAY 20, 2020.

THIS SURVEY WAS COMPLETED WITHOUT THE BENEFIT OF A TITLE COMMITMENT OR OPINION. THERE MAY BE EASEMENTS OR OTHER LIMITING FACTORS NOT SHOWN ON THIS SURVEY WHICH AFFECT THE SUBJECT PROPERTY.

ACCORDING TO THE CASS COUNTY LAND USE ORDINANCE, THE SUBJECT PROPERTY IS LOCATED WITHIN THE SHORELAND ZONING DISTRICT AND THE RURAL RESIDENTIAL 2.5 ZONING DISTRICT.

EXISTING ELEVATIONS AS SHOWN ARE FROM MINNESOTA STATE LIDAR BARE EARTH POINTS, NAVD 88 DATUM.

SETBACKS SHOWN ARE FROM THE CASS COUNTY LAND USE ORDINANCE.

BOUNDARIES SHOWN ARE TAKEN FROM A 2005 LANDECKER & ASSOC, SURVEY.

### EXISTING LEGAL DESCRIPTION (According to Doc. No. A000658555):

The Northwest Quarter of the Northeast Quarter and the Southwest Quarter of the Northeast Quarter, Section 14, Township 134 North, Range 30 West, Cass County, Minnesota.

## **PROPOSED LEGAL DESCRIPTION TRACT A:**

The Northwest Quarter of the Northeast Quarter (NW1/4-NE1/4), Section 14, Township 134, Range 30, Cass County, Minnesota.

The Southwest Quarter of the Northeast Quarter (SW1/4-NE1/4), said Section 14. Together with an easement for ingress and egress purposes over and across that part of the South 66.00 feet of the Southeast Quarter of the Northeast Quarter (SE1/4-NE1/4), said Section 14, which lies westerly of the centerline of Pinewood Drive Southwest. Subject to other easements, reservations or restrictions of record, if any.

### **PROPOSED LEGAL DESCRIPTION FOR TRACT B:**

That part of the South 465.00 feet of the Southeast Quarter of the Northeast Quarter (SE1/4-NE1/4), Section 14, Township 134, Range 30, Cass County, Minnesota, which lies westerly of the centerline of Pinewood Drive Southwest.

Subject to an easement for ingress and egress purposes over and across that part of the South 66.00 feet of said SE1/4-NE1/4, which lies westerly of the centerline of Pinewood

Subject to the right of way for Pinewood Drive Southwest. Subject to other easements, reservations or restrictions of record, if any.