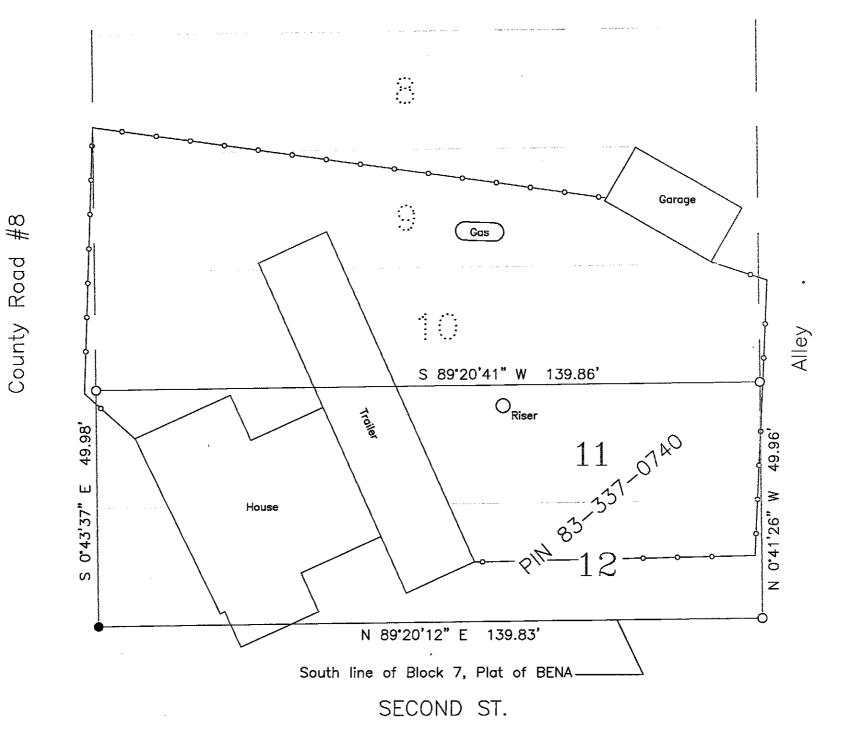

Certificate of Survey for:

## CASS COUNTY LAND DEPARTMENT

Lots 11-12, Block 7, Plat of BENA

SE 1/4 of the SE 1/4, Sec. 27, Township 145 North, Range 28 West.

The South line of Block 7 is is assigned a bearing of N 89°20'12" E based on Cass County North Zone coordinates.

Scale: 1 inch = 20 feet

- denotes iron monument found
- O denotes 1.25" iron pipe marked RLS 21367

CASS COUNTY SURVEYOR
8045 County Road 12 NW
Walker, MN 56484
(218)547-7129

I HEREBY CERTIFY THAT THIS SURVEY, PLAN OR REPORT WAS PREPARED BY ME OR UNDER MY DIRECT SUPERVISION AND THAT I AM A DULY LICENSED LAND SURVEYOR UNDER THE LAWS OF THE STATE OF MINITESOTA.