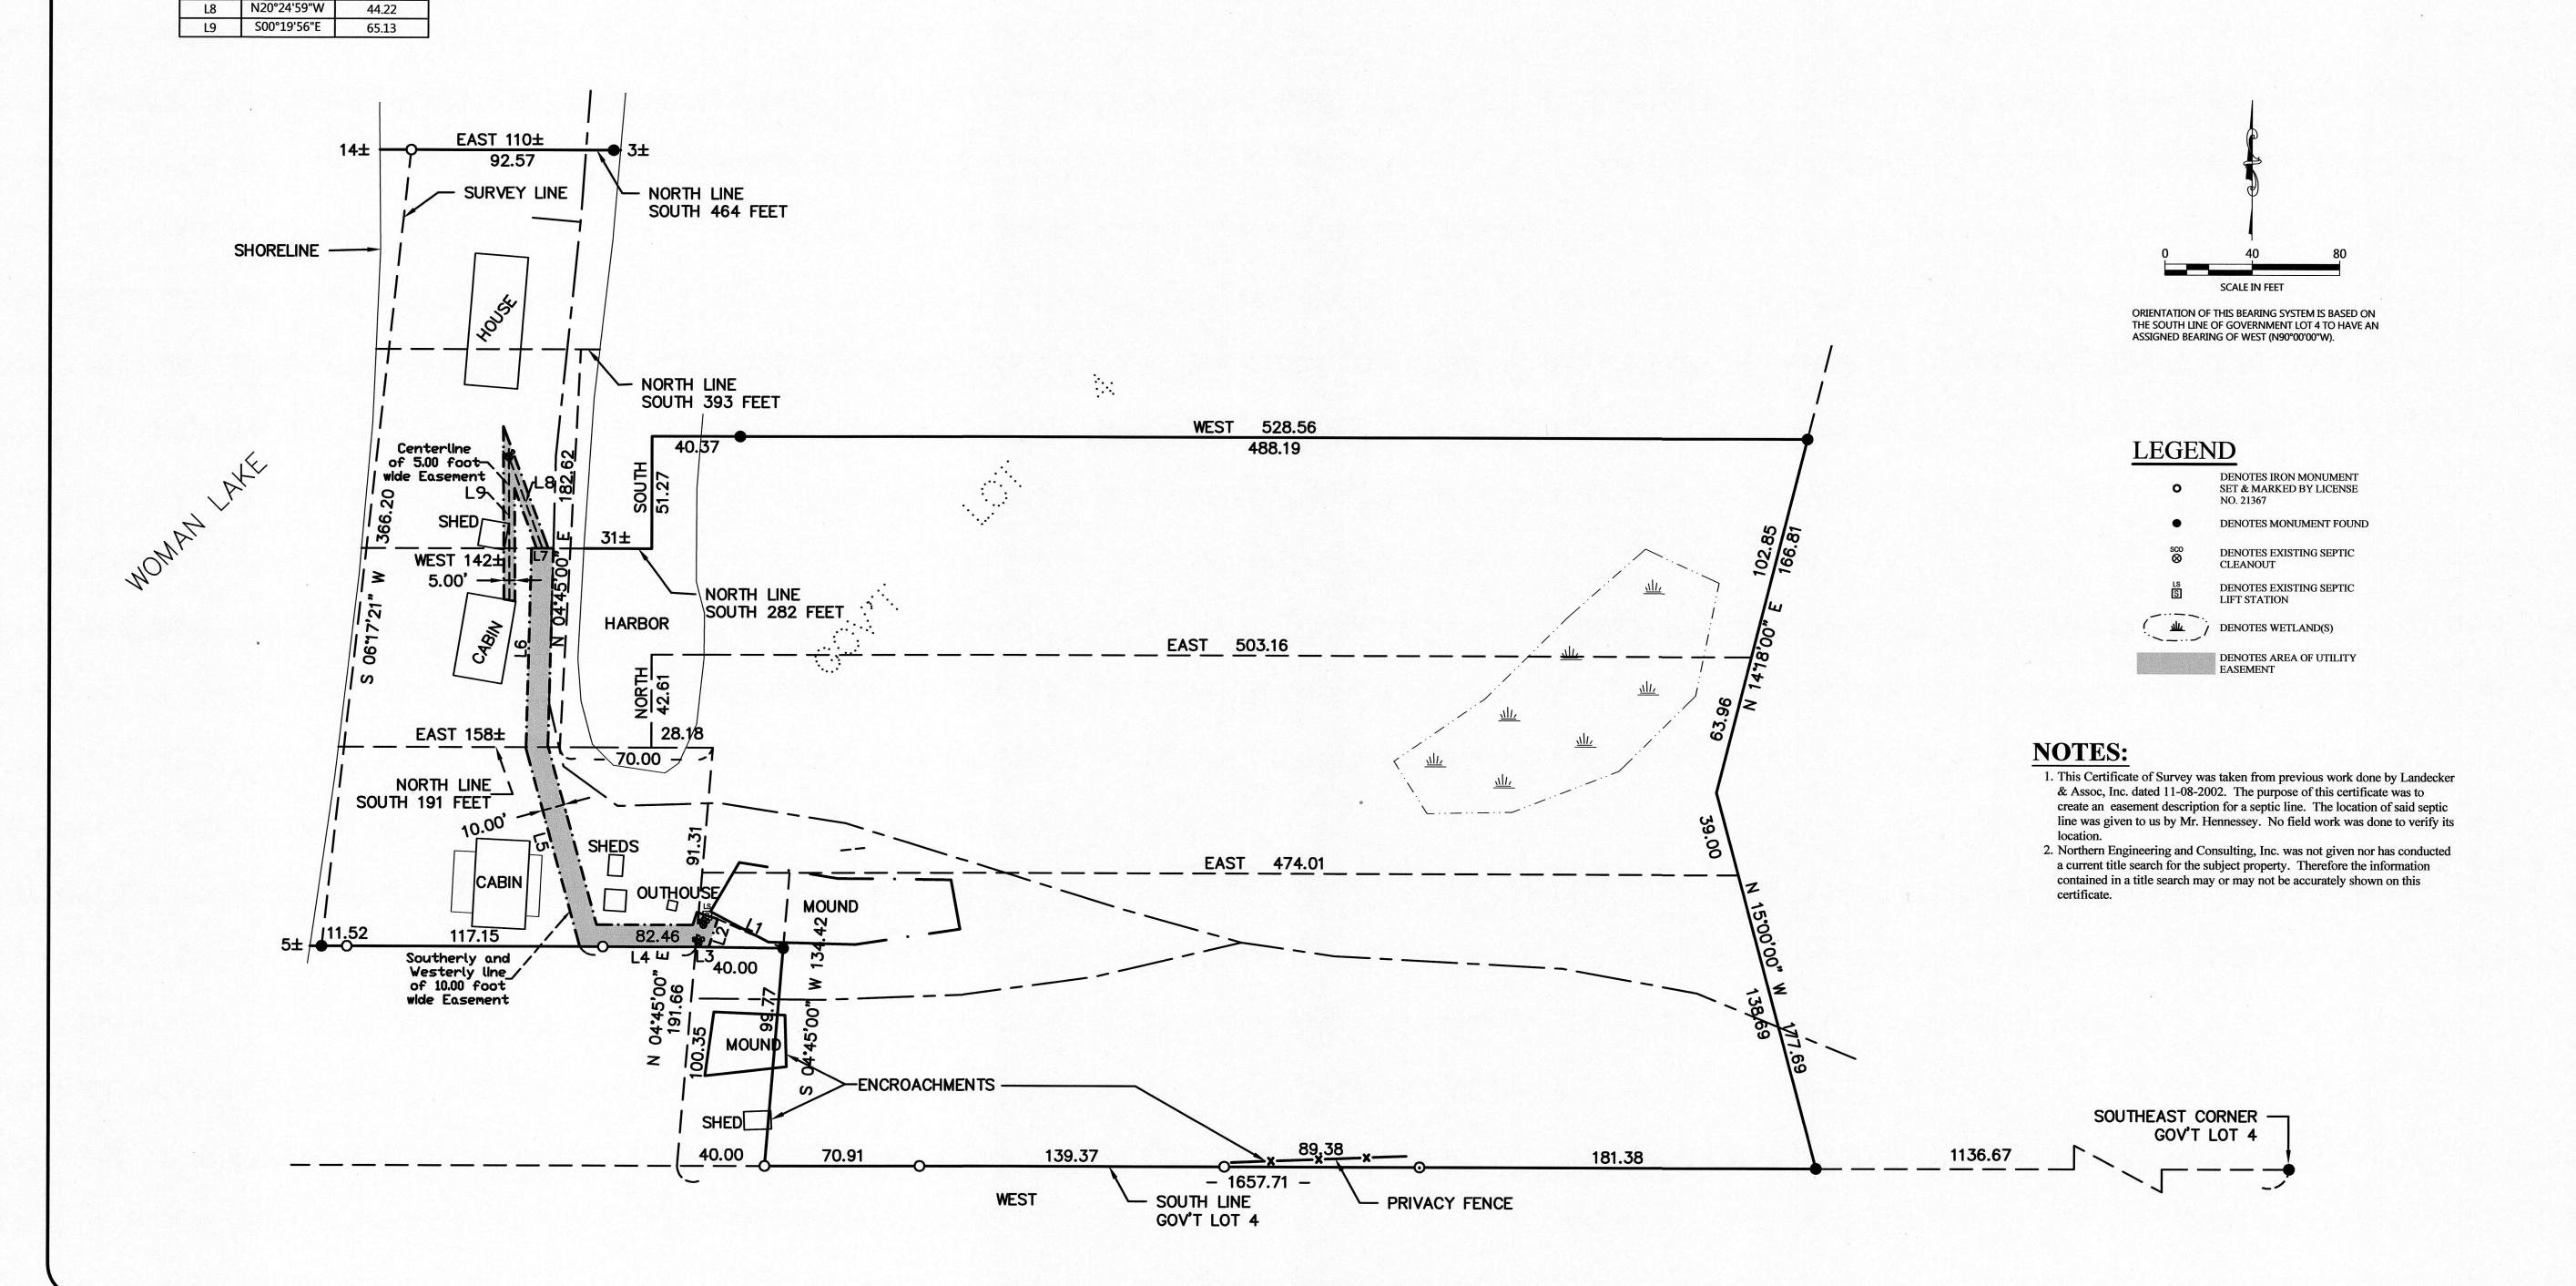

## CERTIFICATE OF SURVEY

PART OF THE SOUTH HALF OF GOVERNMENT LOT 4, SECTION 8, TOWNSHIP 140 NORTH, RANGE 28 WEST, CASS COUNTY, MINNESOTA

## **UTILITY EASEMENT**

LINE TABLE

32.82

13.50

5.86

53.10

93.73

91.64

5.00

N66°00'32"W

S17°43'58"W

N89°11'00"W

N01°26'10"E

N90°00'00"E

L4 N90°00'00"W

L5 N15°21'19"W

A 10.00 foot wide easement for septic purposes over, under, and across that part of the South Half of Government Lot 4, Section 8, Township 140 North, Range 28 West, Cass County, Minnesota, the southerly and westerly line of said 10.00 foot wide easement is described as follows: COMMENCING at the southeast corner of said Government Lot 4; thence North 90 degrees 00 minutes 00 seconds West, assigned bearing, along the south line thereof, 1617.71 feet; thence North 04 degrees 45 minutes 00 seconds East 99.77 feet; thence North 66 degrees 00 minutes 32 seconds West 32.82 feet to the point of beginning of the line to be herein described; thence South 17 degrees 43 minutes 58 seconds West 13.50 feet; thence North 89 degrees 11 minutes 00 seconds West 5.86 feet; thence North 90 degrees 00 minutes 00 seconds West 53.10 feet; thence North 15 degrees 21 minutes 19 seconds West 93.73 feet; thence North 01 degrees 26 minutes 10 seconds East 91.64 feet and said described line there terminating; AND thence continuing North 90 degrees 00 minutes 00 seconds East 5.00 feet to the point of beginning of the centerline of a 5.00 foot wide easement; thence North 20 degrees 24 minutes 59 seconds West 44.22 feet; thence South 00 degrees 19 minutes 56 seconds East 65.13 feet and said described centerline there terminating.

CERTIFICATE OF SURVEY James & Linda Hennessey 10570 Prairie Lane Hanover, MN 55341

JOB NO. 17-195
DATE: 07-11-2017

SHEET NO.

1 OF 1