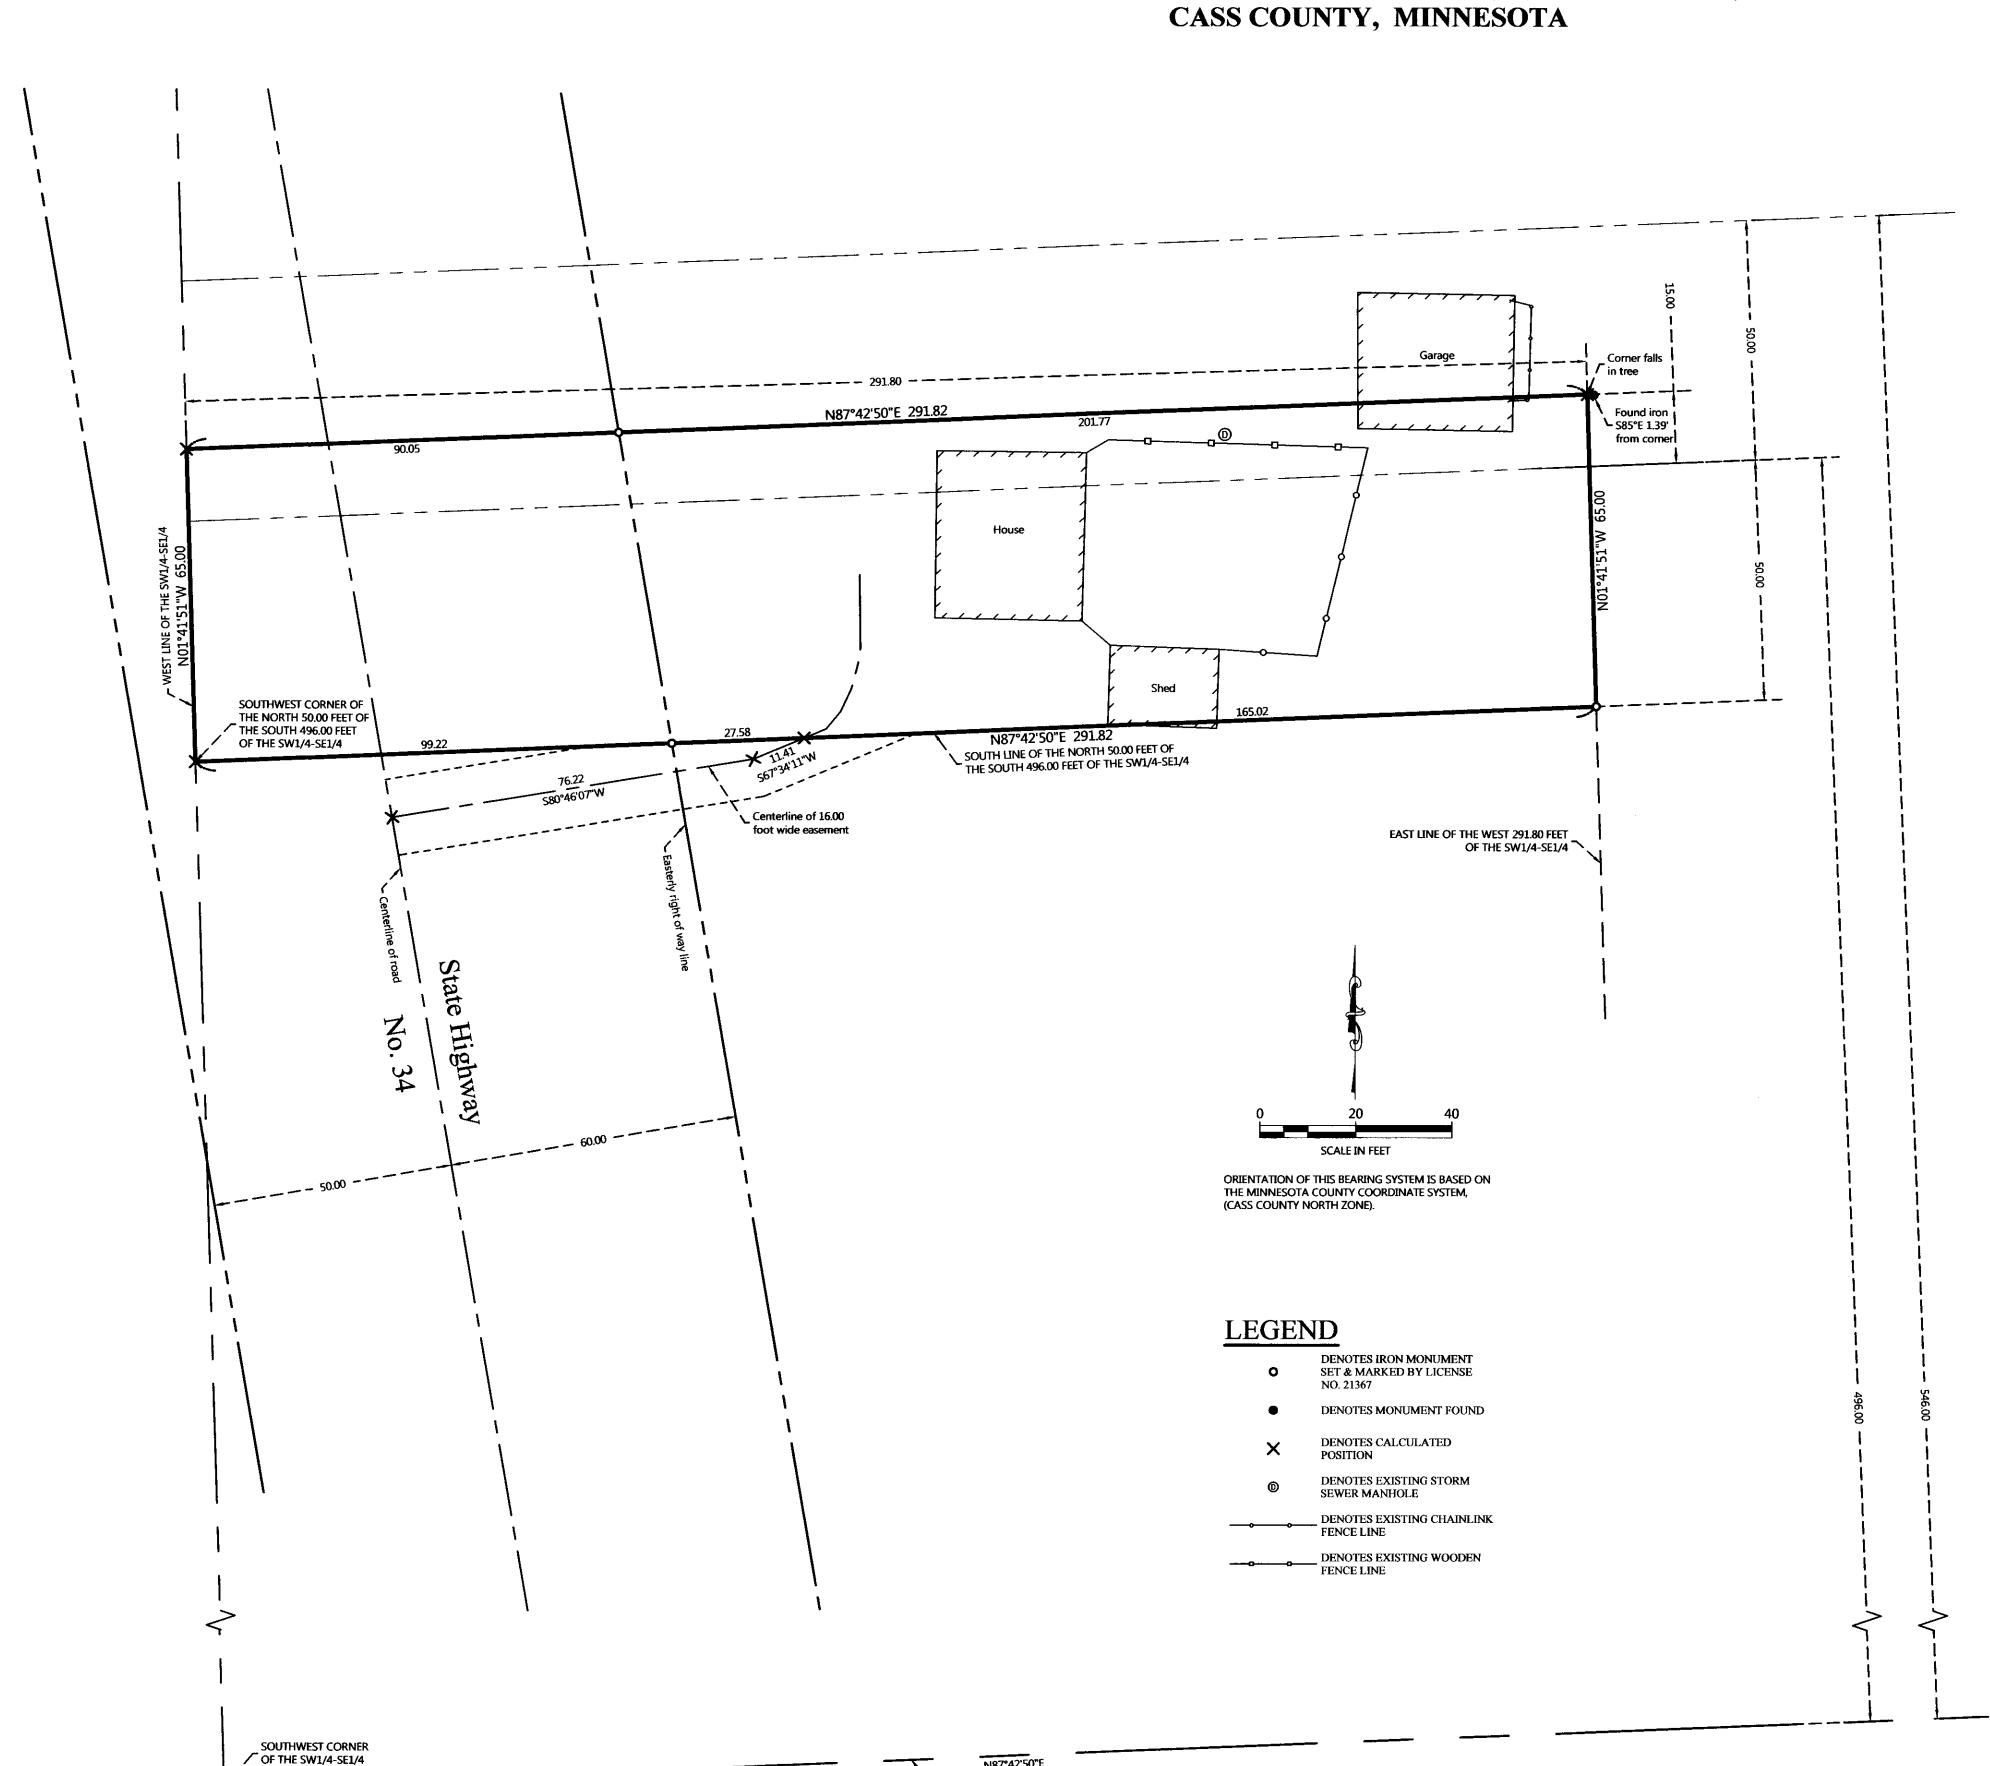

# CERTIFICATE OF SURVEY

PART OF THE SOUTHWEST QUARTER OF THE SOUTHEAST QUARTER, SECTION 22, TOWNSHIP 142 NORTH, RANGE 31 WEST,

SOUTH LINE OF THE SW1/4-SE1/4

EXHIBIT A

The South 15 feet of North 50 feet of South 546 feet of the West 291.8 feet of the Southwest Quarter of the Southeast Quarter (SW ½ SE ½), Section Twenty-two (22), Township One Hundred Forty-two (142), Range Thirty-one (31). The North 50 feet of the South 496 feet of the West 291.8 feet of the Southwest Quarter of the Southeast Quarter (SW ½ SE ½ ).

# **PROPOSED DESCRIPTION:**

16.00 FOOT WIDE EASEMENT
A 16.00 foot wide easement for ingress, egress, and utility purposes over, under, and across that part of the Southwest Quarter of the Southeast Quarter, Section22, Township 142 North, Range 31 West, Cass County, Minnesota, the centerline of said 16.00 foot easement is described as follows: COMMENCING at the southwest corner of the North 50.00 feet of the South 496.00 feet of said Southwest Quarter of the Southeast Quarter; thence North 87 degrees 42 minutes 50 seconds East, assigned bearing, along the south line of said North 50.00 feet of the South 496.00 feet, for a distance of 126.80 feet to the point of beginning of the centerline to be herein described; thence South 67 degrees 34 minutes 11 seconds West 11.41 feet; thence South 80 degrees 46 minutes 07 seconds West 76.22 feet to the intersection with the centerline of State Highway No. 34 and said described centerline there terminating. The sidelines of said 16.00 foot wide easement shall be prolonged or shortened to terminate on said south line of the North 50.00 feet of the South 496.00 feet.

### **NOTES:**

- 1. Zoning for subject tract = Traditional Residential.
- 2. Parcel ID for subject tract = 96-022-4306.
- 3. Improvements, other than those shown on this certificate, may exist that were not located during this survey.
- 4. All lines marked with flagging are only an approximation of the true boundary lines and are not to be used as an exact boundary location. Flagged lines should not be used for the establishment of improvements. To mark true boundary lines, additional monumentation would be required.
- 5. Northern Engineering and Consulting, Inc. was not given nor has conducted a current title search for the subject property. Therefore the information contained in a title search may or may not be accurately shown on this certificate.