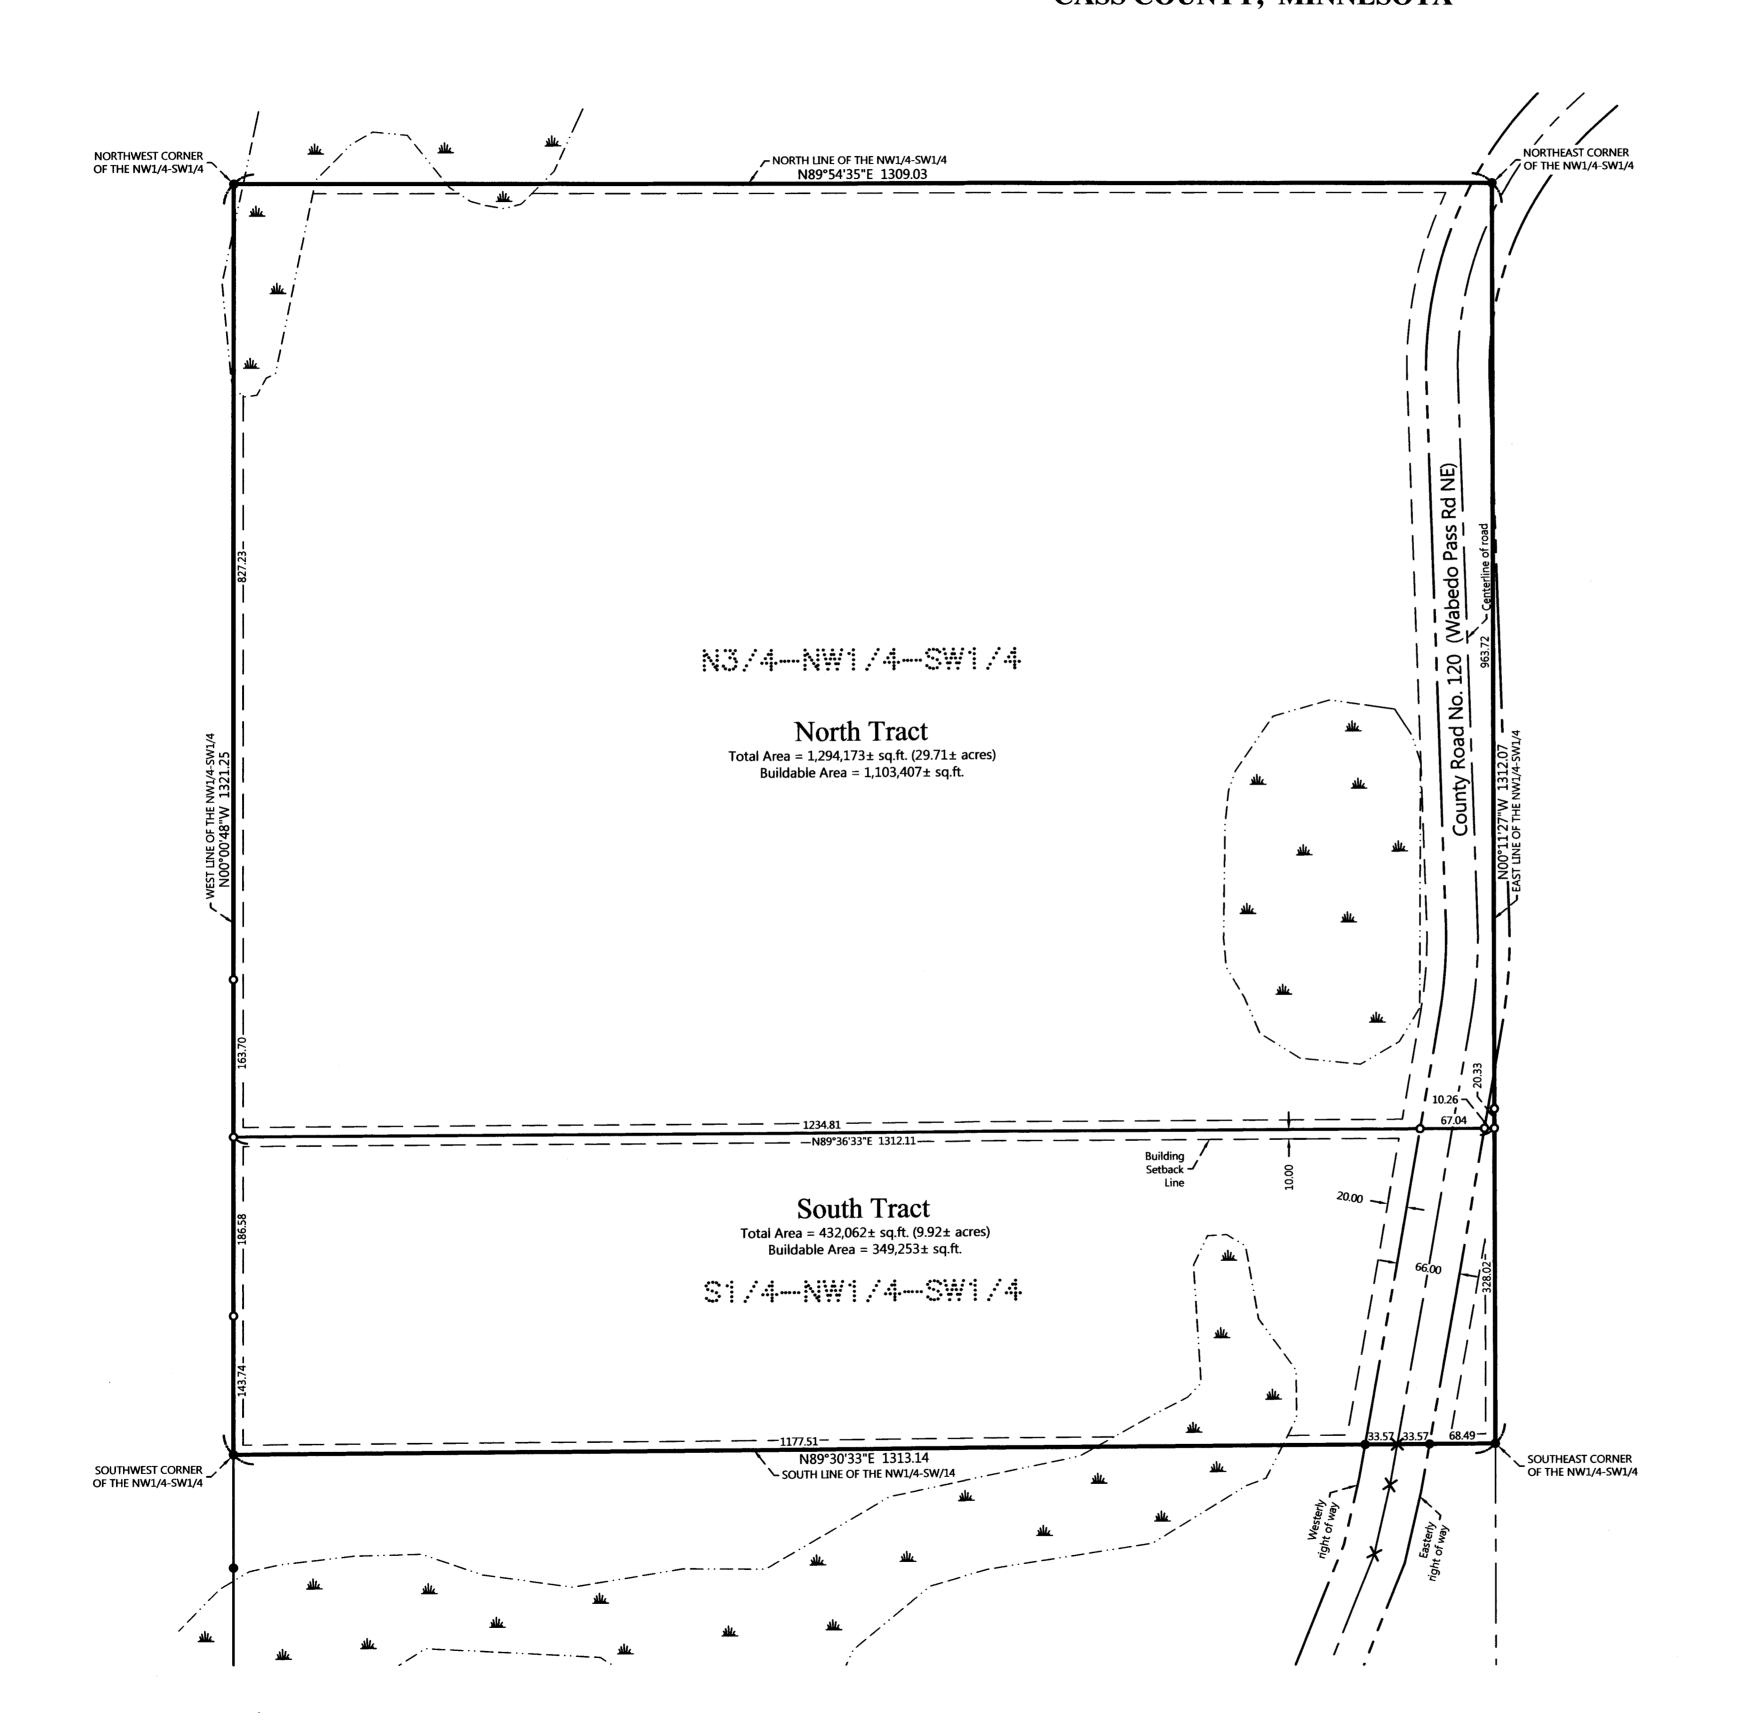

# CERTIFICATE OF SURVEY

NORTHWEST QUARTER OF THE SOUTHWEST QUARTER, SECTION 32, TOWNSHIP 140 NORTH, RANGE 28 WEST, CASS COUNTY, MINNESOTA

### **PROPOSED DESCRIPTIONS:**

The North Three Quarters of the Northwest Quarter of the Southwest Quarter, Section 32, Township 140 North, Range 28 West, Cass County, Minnesota.

SUBJECT to easements, restrictions, and reservations of record.

SUBJECT to right of way of County Road No. 120.

SOUTH TRACT
The South Quarter of the Northwest Quarter of the Southwest Quarter, Section 32, Township 140 North, Range 28 West, Cass

SUBJECT to easements, restrictions, and reservations of record. SUBJECT to right of way of County Road No. 120.

ORIENTATION OF THIS BEARING SYSTEM IS BASED ON THE MINNESOTA COUNTY COORDINATE SYSTEM, (CASS COUNTY NORTH ZONE).

### **LEGEND**

DENOTES IRON MONUMENT SET & MARKED BY LICENSE

DENOTES MONUMENT FOUND

DENOTES WETLAND(S) taken from NWI mappings, not delineated.

## **NOTES:**

- 1. Zoning for subject tract = Shoreland Residential and Rural Residential 5.
- 2. Parcel ID for subject tract = 46-032-3200.
- 3. No improvements, topography, or wetland information has been surveyed or shown on this certificate. Wetlands as shown were taken from National Wetland Inventory mappings.
- 4. All lines marked with flagging are only an approximation of the true boundary lines and are not to be used as an exact boundary location. Flagged lines should not be used for the establishment of improvements. To mark true boundary lines, additional monumentation would be required.
- 5. Northern Engineering and Consulting, Inc. was not given nor has conducted a current title search for the subject property. Therefore the information contained in a title search may or may not be accurately shown on this certificate.