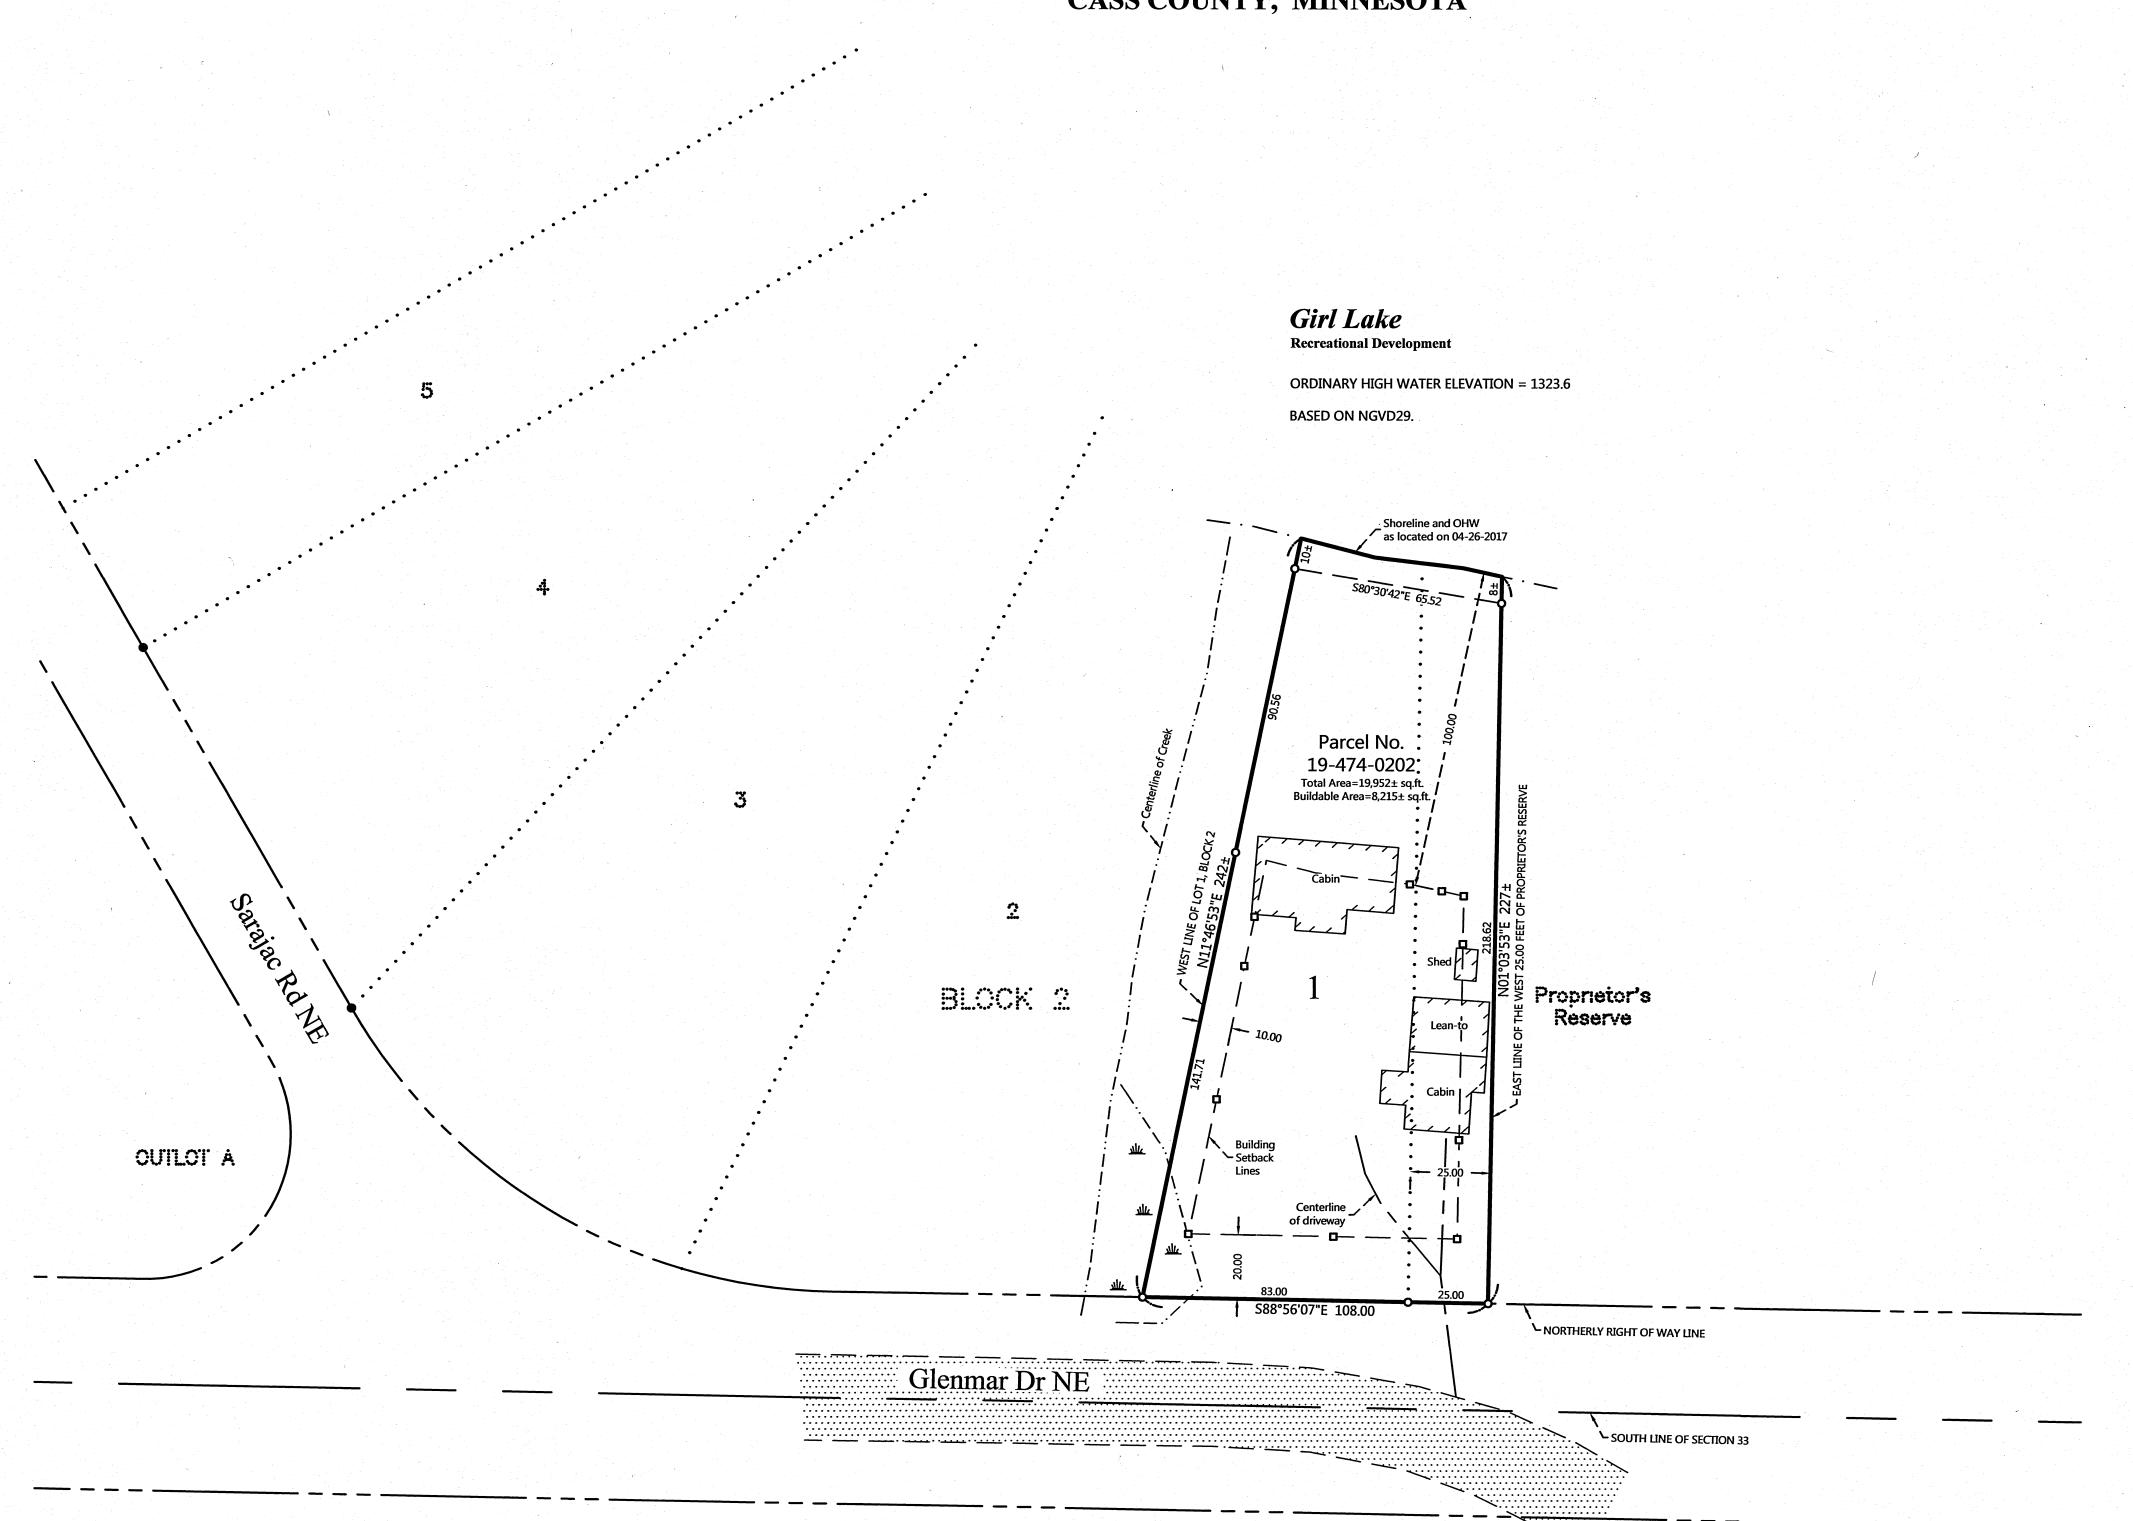

## CERTIFICATE OF SURVEY

LOT 1, BLOCK 2, & THE WEST 25 FEET OF PROPRIETOR'S RESERVE, PINE GABLES OF THE NORTH, SECTION 33, TOWNSHIP 141 NORTH, RANGE 28 WEST, CASS COUNTY, MINNESOTA

ORIENTATION OF THIS BEARING SYSTEM IS BASED ON THE MINNESOTA COUNTY COORDINATE SYSTEM, (CASS COUNTY NORTH ZONE).

## **LEGEND**

- DENOTES IRON MONUMENT SET & MARKED BY LICENSE NO. 21367
- DENOTES MONUMENT FOUND
- DENOTES SET LATH
- X DENOTES CALCULATED POSITION

DENOTES EDGE OF EXISTING
GRAVEL

## **NOTES:**

- 1. Zoning for subject tract = Shoreland Residential.
- 2. Parcel ID for subject tract = 19-474-0202.
- 3. Wetlands and improvements, other than those shown on this certificate, may exist that were not located during this survey.
- 4. All lines marked with flagging are only an approximation of the true boundary lines and are not to be used as an exact boundary location. Flagged lines should not be used for the establishment of improvements. To mark true boundary lines, additional monumentation would be required.
- 5. Northern Engineering and Consulting, Inc. was not given nor has conducted a current title search for the subject property. Therefore the information contained in a title search may or may not be accurately shown on this certificate.

CERTIFICATE OF SURVEY
Larry Clark
3720 Wellington Court
Plymouth, MN 55441

JOB NO. <u>17-096</u>
DATE: <u>04-28-2017</u>
SHEET NO.