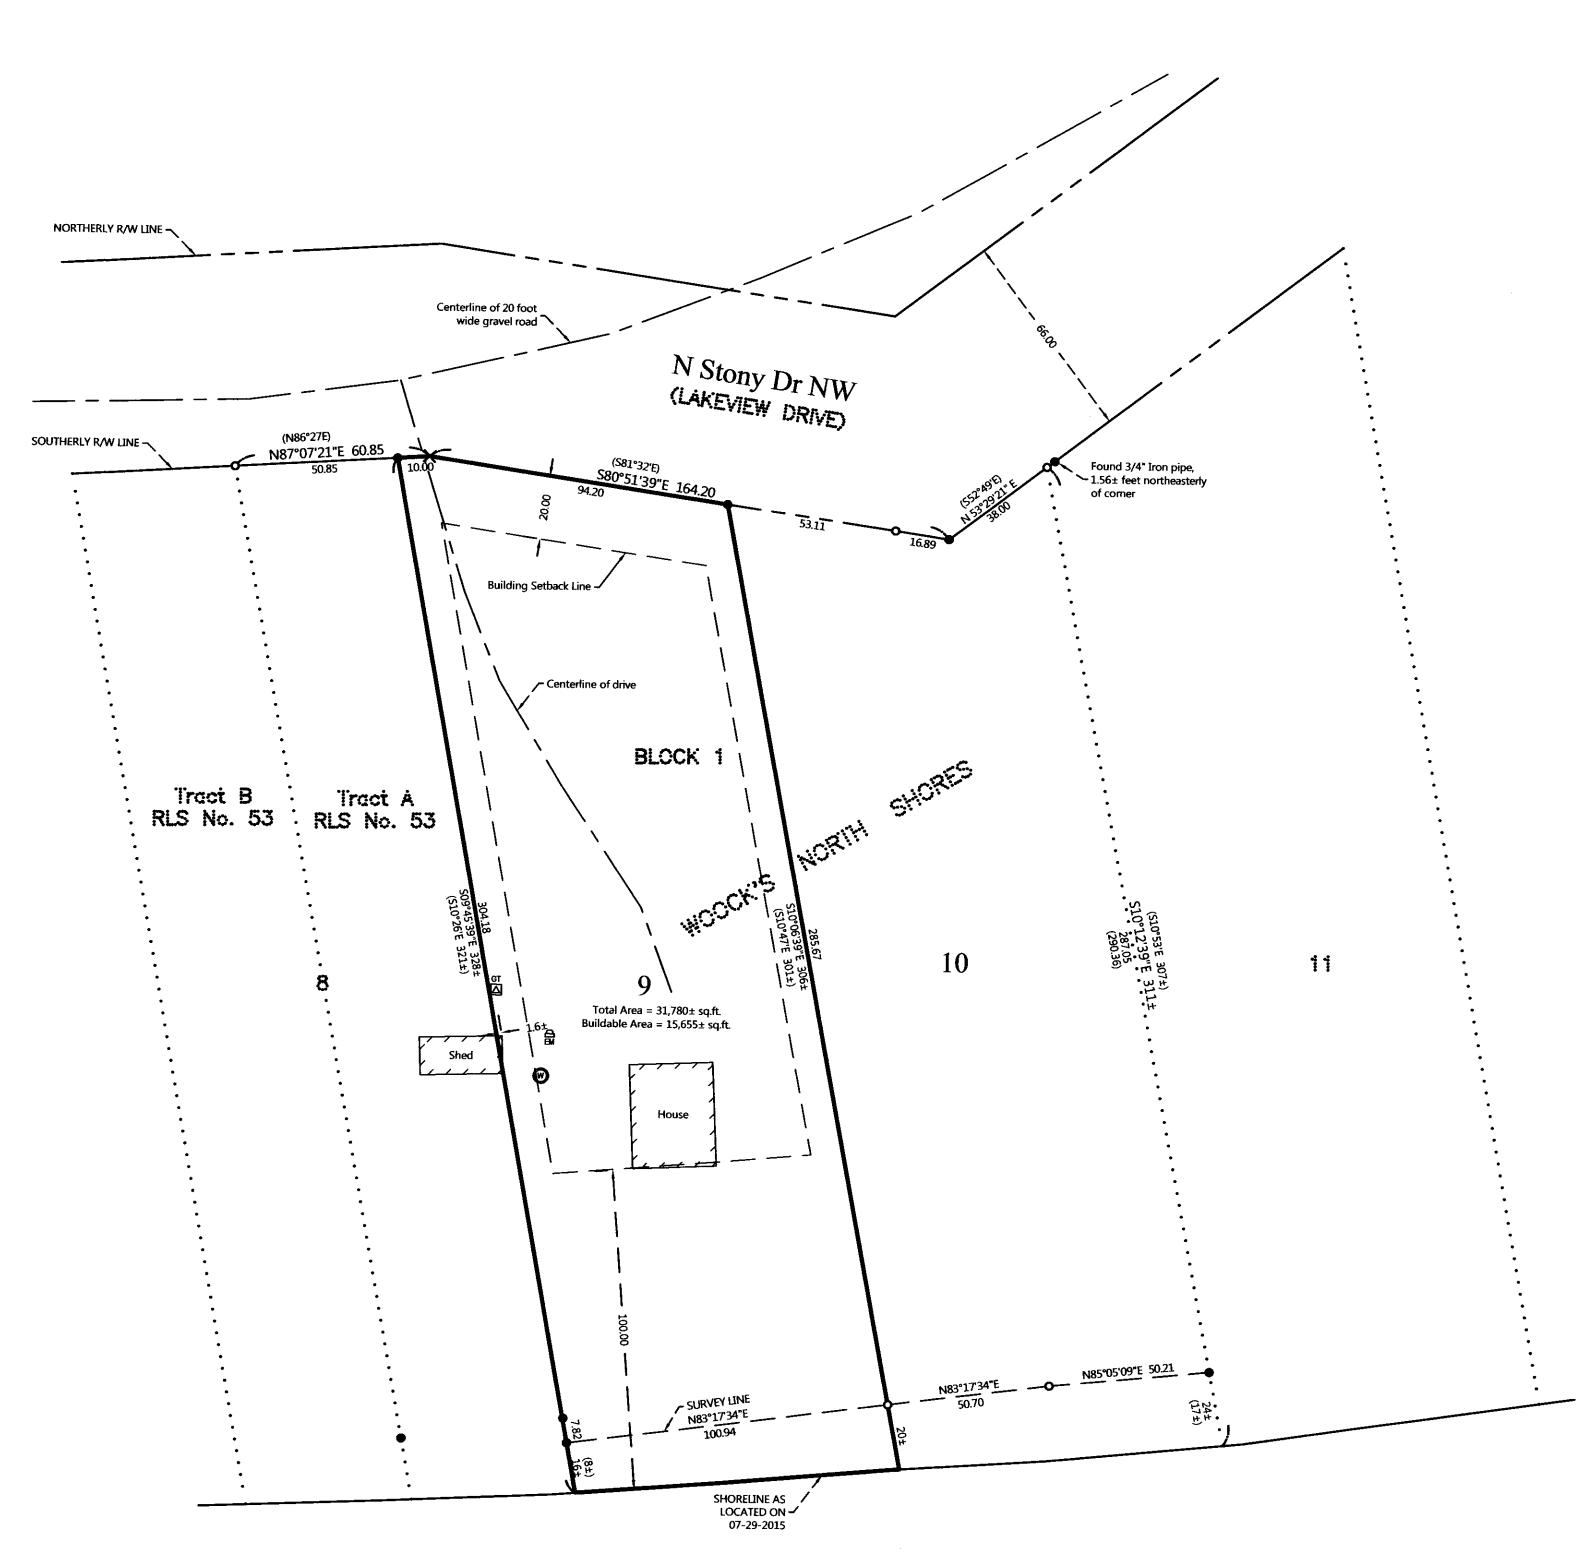

## **CERTIFICATE OF SURVEY**

## LOT 9, WOOCK'S NORTH SHORES, SECTION 5, TOWNSHIP 140 NORTH, RANGE 30 WEST, CASS COUNTY, MINNESOTA

## **EXISTING DESCRIPTION:**

٠. 05-357-016 () Received

> LIMITED WARRANTY DEED Business Entity to Business eCRV number: 438648 DEED TAX DUE: \$ 643.50

FOR VALUABLE CONSIDERATIO First National Bank corporation hereby conveys and quitclaims to Agreement, U.T.A. No a Revocable Trust real property in <u>Cass</u>

Lots 9 and 10, Block One Check here if all or part of the des together with all hereditaments ar This Deed conveys after-acquired

Check applicable box: The Seller certifies that the Seller the described real property.

been electronically filed. (If ele I am familiar with the propert I certify that the status and nur real property have not chang well disclosure certificate.

**NOTES:** 

- 1. Zoning for subject tract = Shoreland Residential.
- 2. Parcel ID for subject tract = 05-357-0116.
- 3. Wetlands and improvements, other than those shown on this certificate, may exist that were not located during this survey. 4. All lines marked with flagging are only an approximation of the true boundary lines and are not to be used as an exact boundary location. Flagged lines should not be used for the establishment of improvements. To mark
- true boundary lines, additional monumentation would be required. 5. This survey reflects the located shoreline at the time of this survey, not the Ordinary High Water Elevation (OHW).
- 6. Northern Engineering and Consulting, Inc. was not given nor has conducted a current title search for the subject property. Therefore the information contained in a title search may or may not be accurately shown on this certificate.

ORIENTATION OF THIS BEARING SYSTEM IS BASED ON CASS COUNTY NORTH ZONE COORDINATES.

| LEGE | ND |
|------|----|
|      |    |

| ο        | DENOTES IRON MONUMENT<br>SET & MARKED BY LICENSE<br>NO. 21367 |
|----------|---------------------------------------------------------------|
| •        | DENOTES MONUMENT FOUND                                        |
| ×        | DENOTES CALCULATED<br>POSITION                                |
| (123.45) | DENOTES PLAT AND/OR<br>DEEDED MEASURE                         |
| ज<br>🛆   | DENOTES EXISTING GROUND<br>TRANSFORMER                        |
| <b>A</b> | DENOTES EXISTING ELECTRIC<br>METER                            |
| 8        | DENOTES EXISTING WELL                                         |
|          |                                                               |