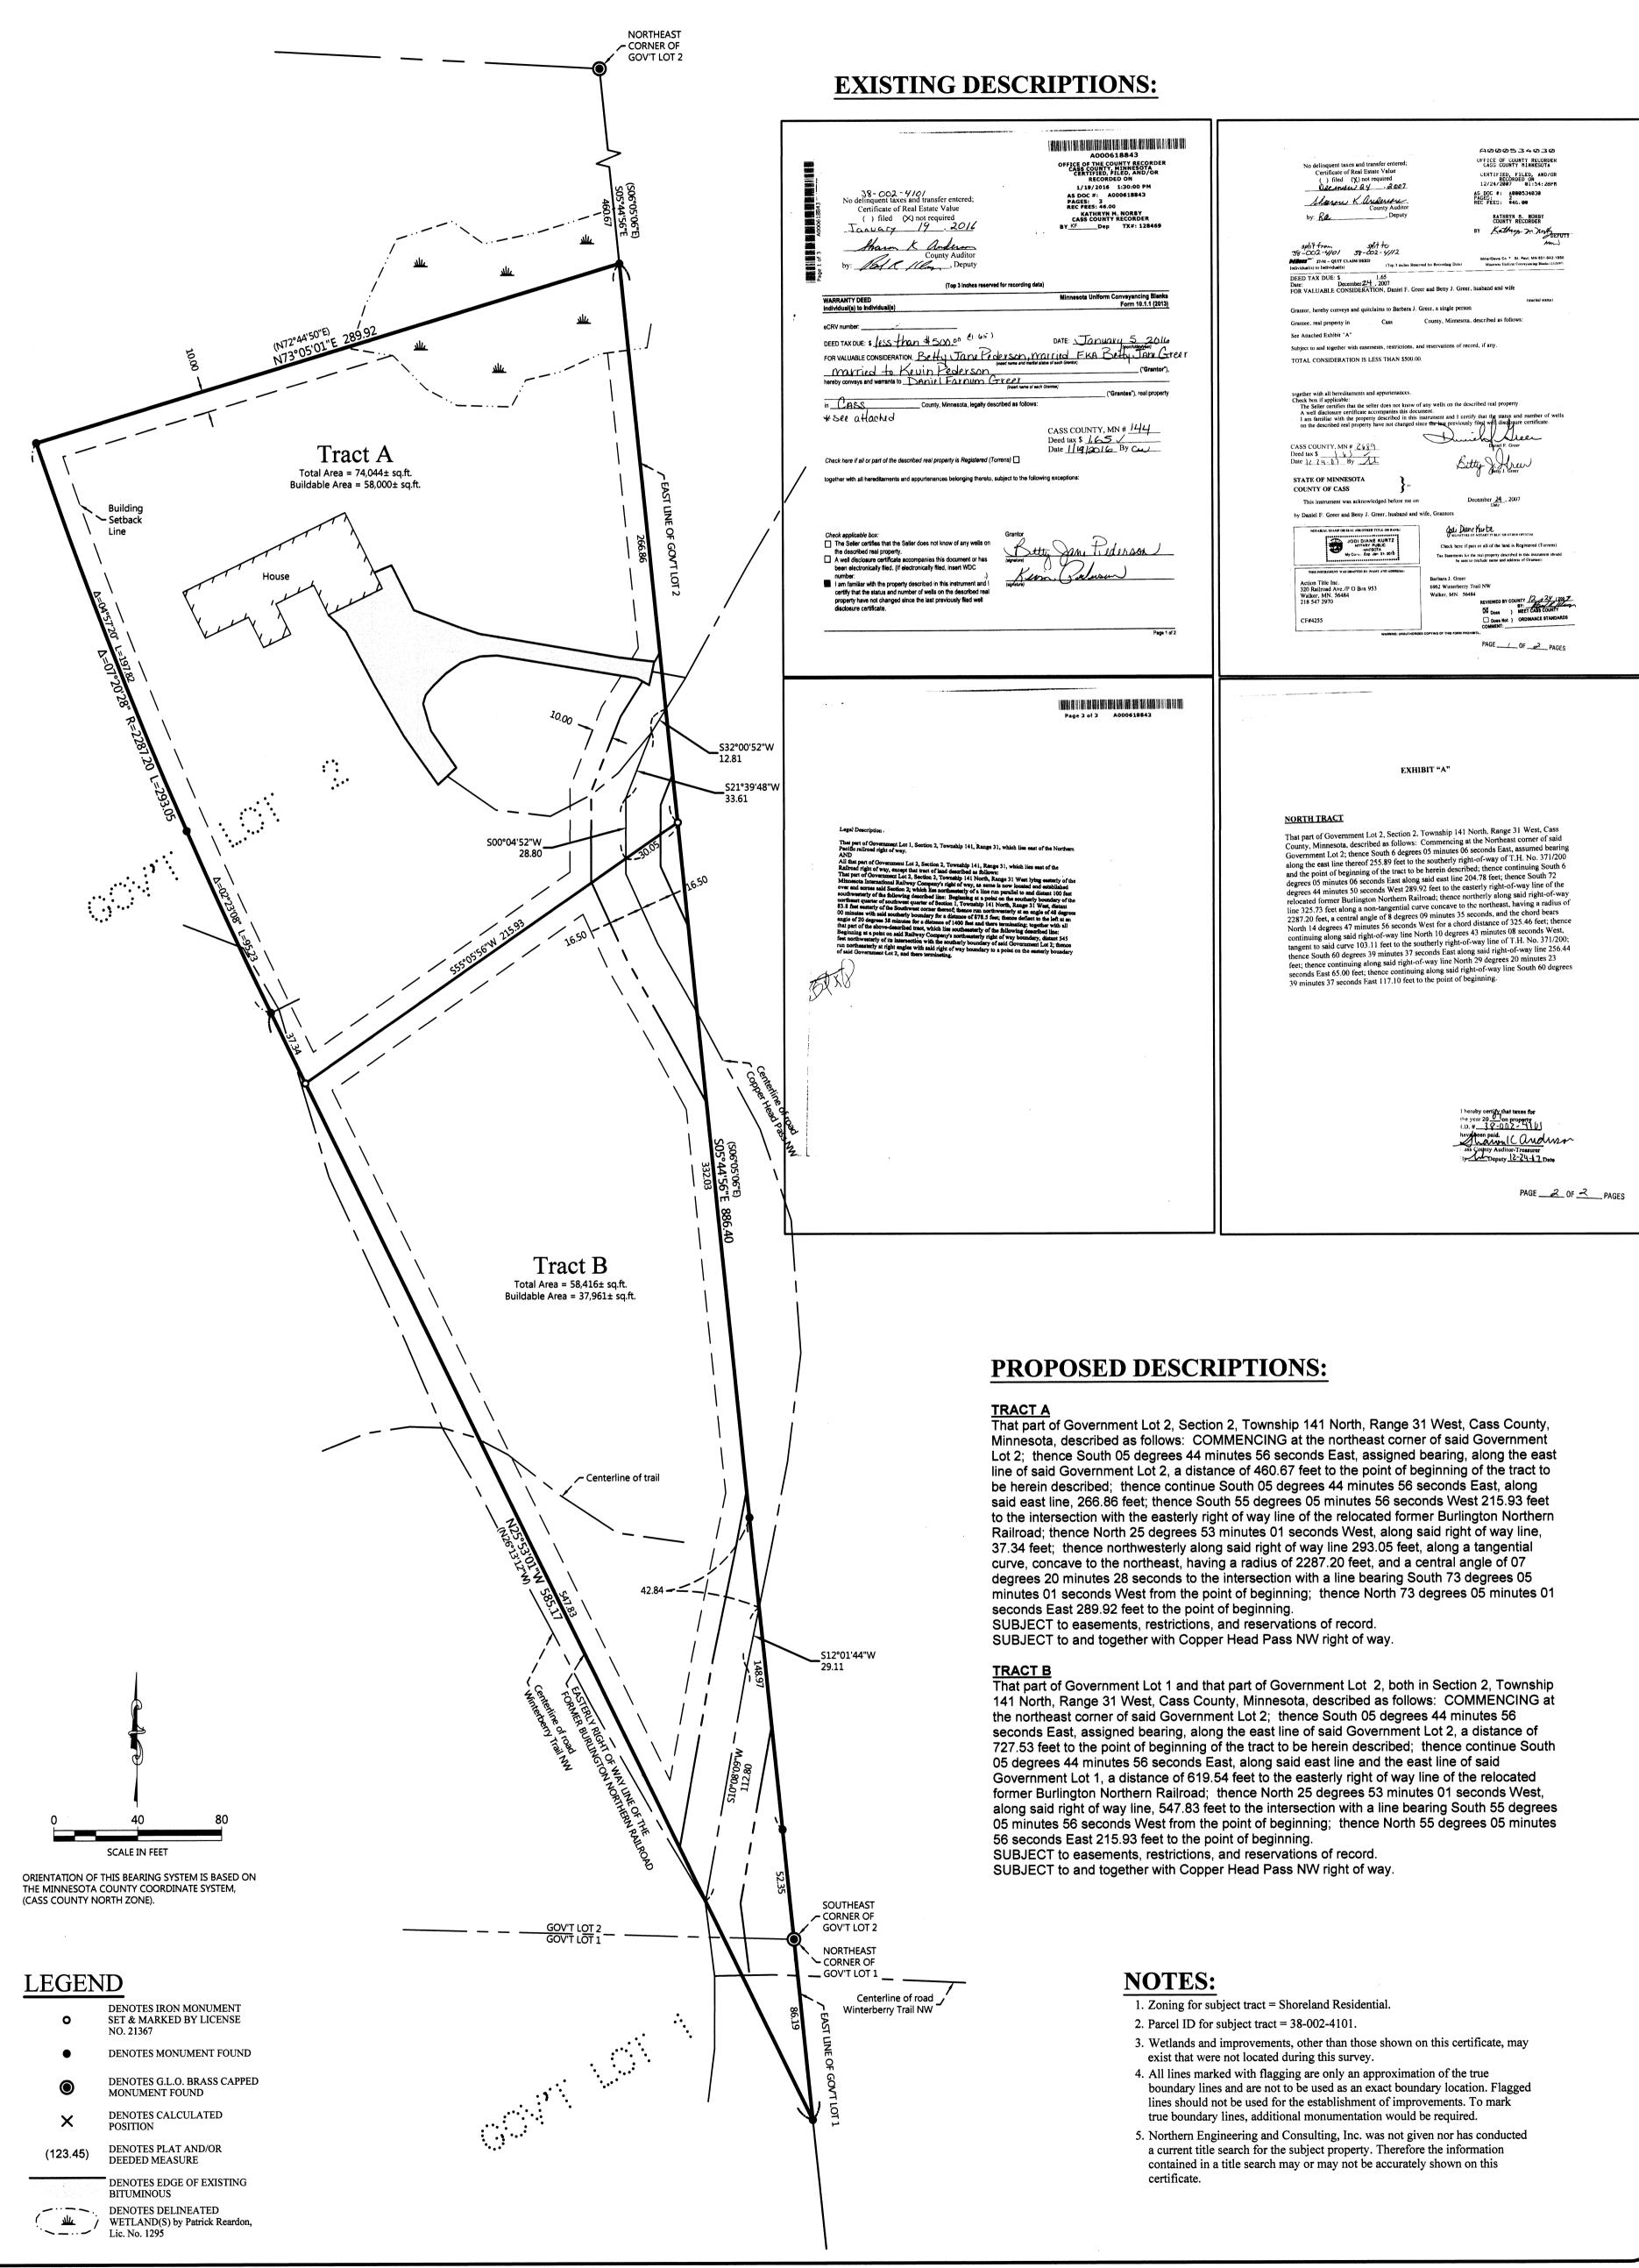

## CERTIFICATE OF SURVEY

PART OF GOVERNMENT LOT 1 AND PART OF GOVERNMENT LOT 2, SECTION 2, TOWNSHIP 141 NORTH, RANGE 31 WEST, CASS COUNTY, MINNESOTA

JOB NO. 17-100 DATE: 5-31-2017 SHEET NO. 1 OF 1

**CERTIFICATE OF SURVEY** 

Dan Greer P.O. Box 808 Walker, MN 56484

I HEREBY CERTIFY THAT THIS SURVEY, PLAN OR REPORT WAS PREPARED BY ME OR UNDER MY DIRECT SUPERVISION AND THAT I AM A DULY LICENSED LAND SURVEYOR UNDER THE LAWS OF THE STATE OF MINNESOTA.

| S | 3 | | 1 | 7 | |
| TERRY L. FREEMAN | LIC. NO. 21367

| REVISIONS: |      |             |    |
|------------|------|-------------|----|
|            |      |             |    |
|            |      |             |    |
|            |      |             |    |
|            |      |             |    |
|            |      |             |    |
| NO.        | DATE | DESCRIPTION | ВУ |