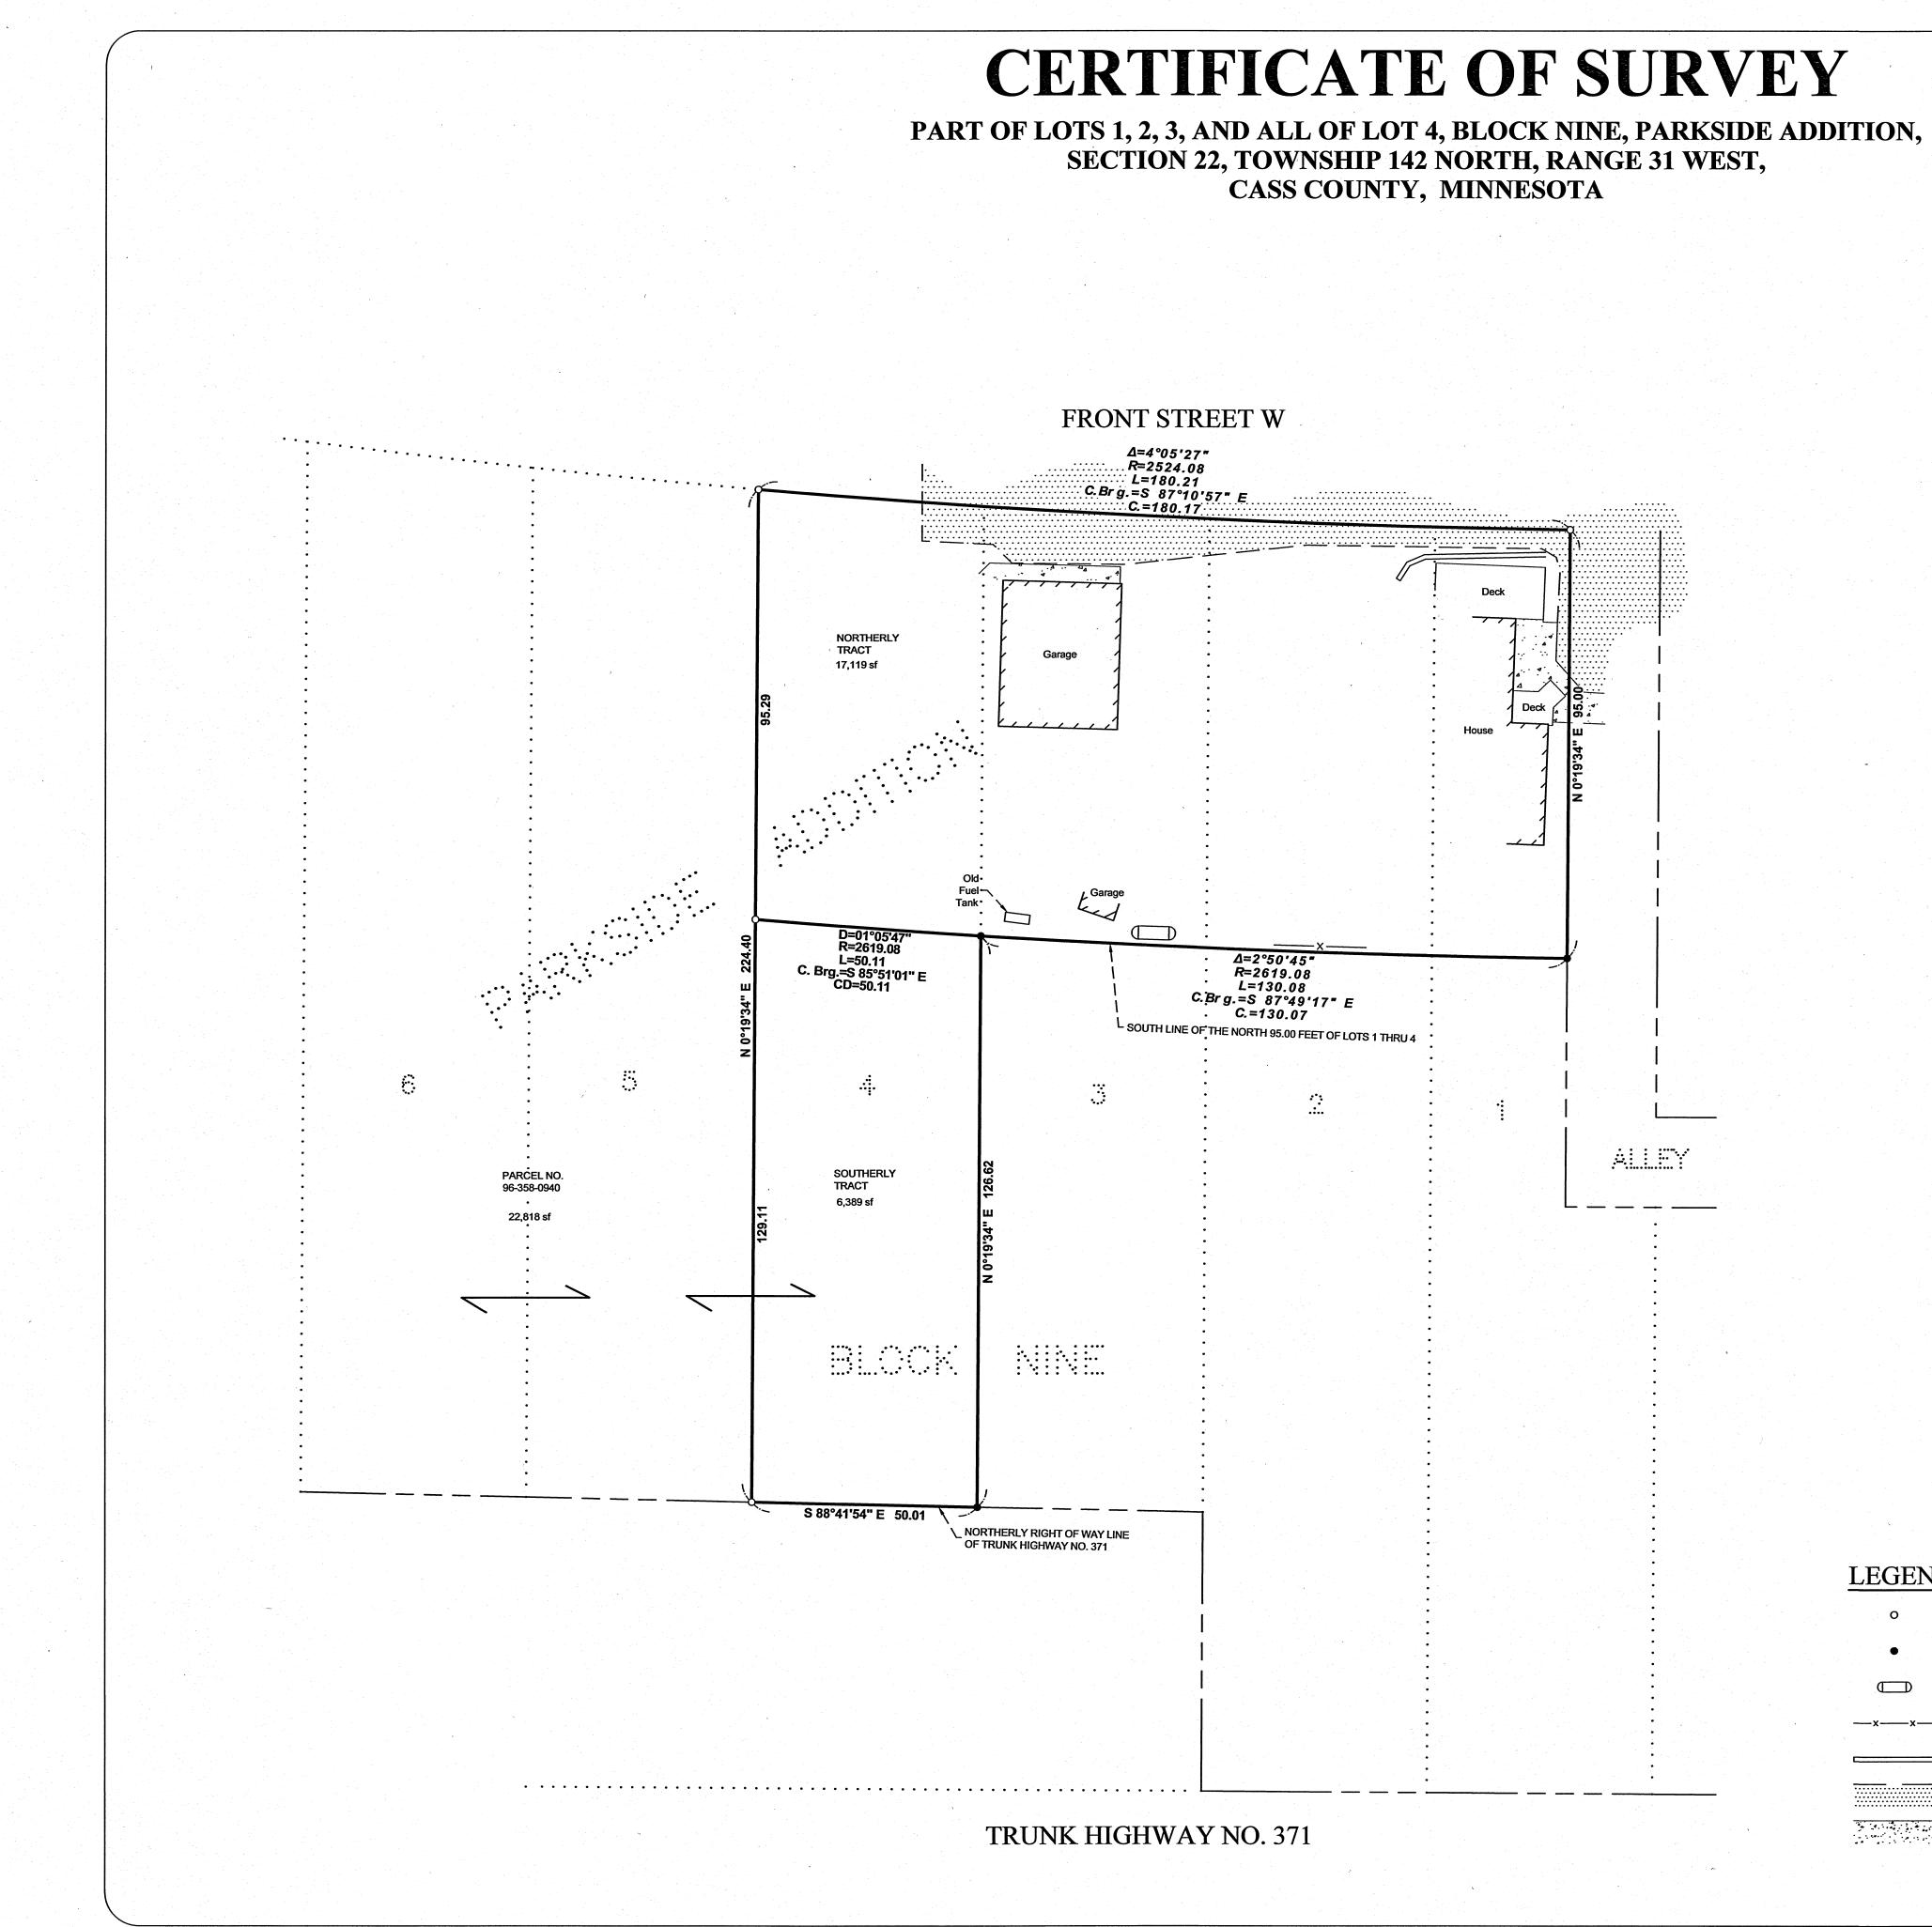

# **CERTIFICATE OF SURVEY**

### Northerly Tract

The North 95.00 feet of Lots 1,2,3, and 4, Block 9, Parkside Addition to Walker, according to the recorded plat thereof, Cass County, Minnesota. Subject to easements, restrictions and reservations of record.

### Southerly Tract

That part of Lot 4, Block 9, Parkside Addition to Walker, according to the recorded plat thereof, Cass County, Minnesota lying southerly of the North 95.00 feet thereof. Subject to easements, restrictions and reservations of record. (This tract is non-conforming on its own and must be added to an adjacent parcel.)