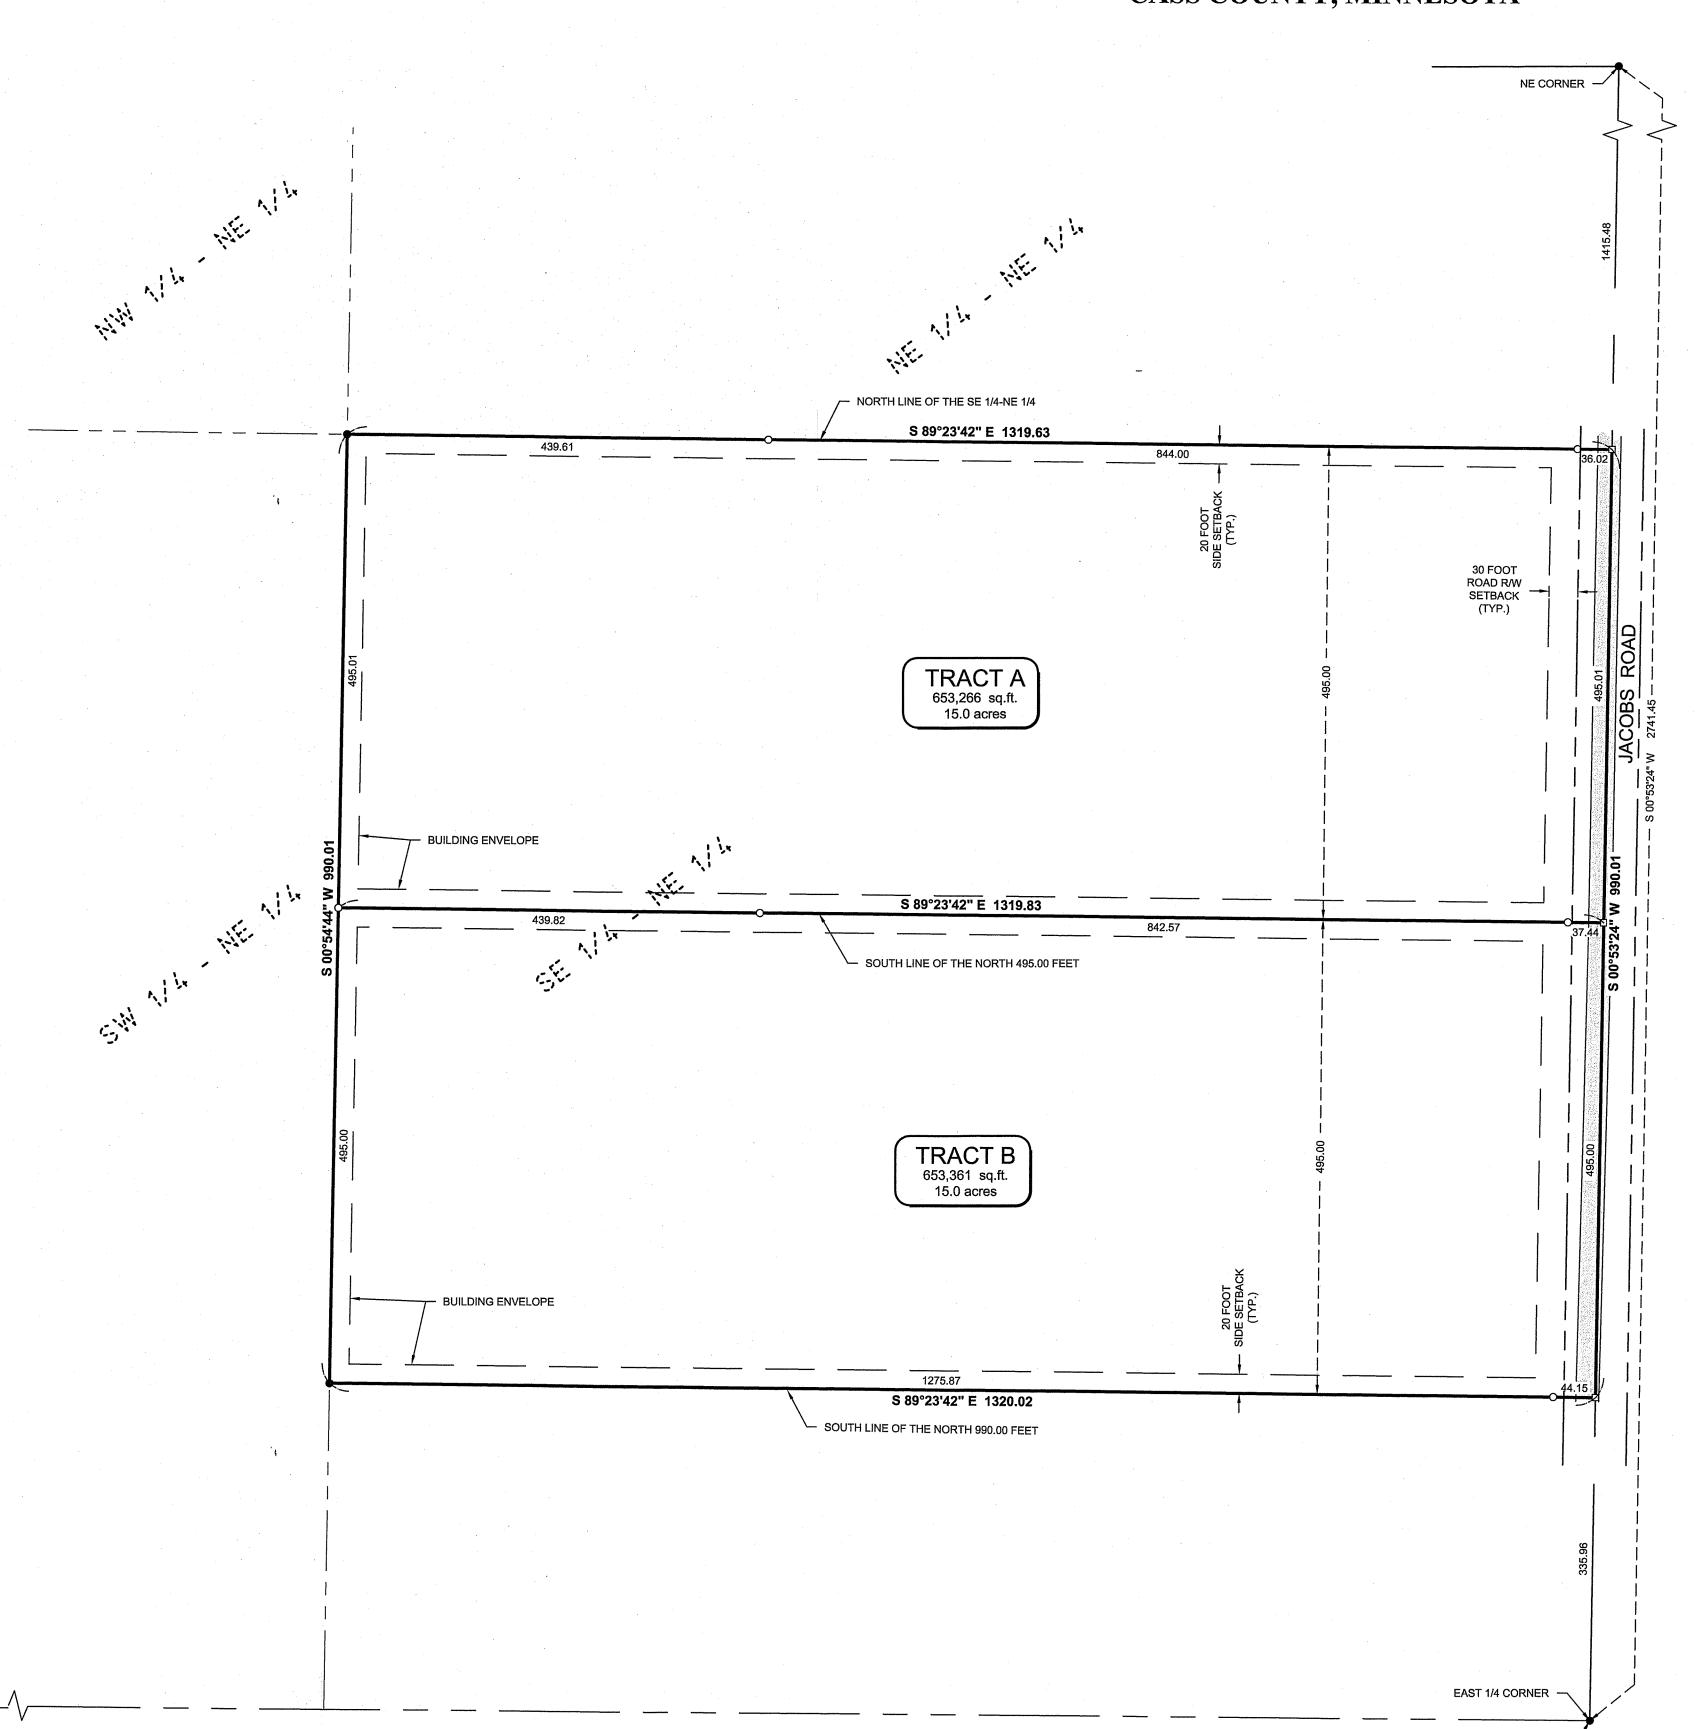

# CERTIFICATE OF SURVEY

THE NORTH 990.00 FEET OF THE SOUTHEAST QUARTER OF THE NORTHEAST QUARTER SECTION 6, TOWNSHIP 135 NORTH, RANGE 29 WEST CASS COUNTY, MINNESOTA

WEST 1/4 CORNER

### PROPOSED BOUNDARY DESCRIPTIONS:

TRACT A
The north 495.00 feet of the Southeast Quarter of the Northeast Quarter, Section 6, Township 135 North, Range 29 West, Cass County, Minnesota.

Subject to easements, restrictions and reservations of record.

TRACT B
The south 495.00 feet of the north 990.00 feet of the Southeast Quarter of the Northeast Quarter, Section 6, Township 135 North, Range 29 West, Cass County, Minnesota.

Subject to easements, restrictions and reservations of record.

### **NOTES:**

- 1. Parcel ID of subject parcel: 90-006-1402.
- 2. The property address of subject parcel: 7355 Jacobs Rd. 3. Zoning for subject tract = "Rural Residential/Agriculture (RR)".
- 4. There are no bluffs or wet lands located within surveyed property.
- 5. Boundary survey only. No improvements, topography, or wet land information has been surveyed or shown on this certificate.

## LEGEND

DENOTES EDGE OF EXISTING

- DENOTES MONUMENT FOUND
- DENOTES IRON MONUMENT
- SET MARKED BY LICENSE ☐ DENOTES SET PK NAIL

ORIENTATION OF THIS BEARING SYSTEM IS BASED ON THE CASS COUNTY COORDINATE SYSTEM.