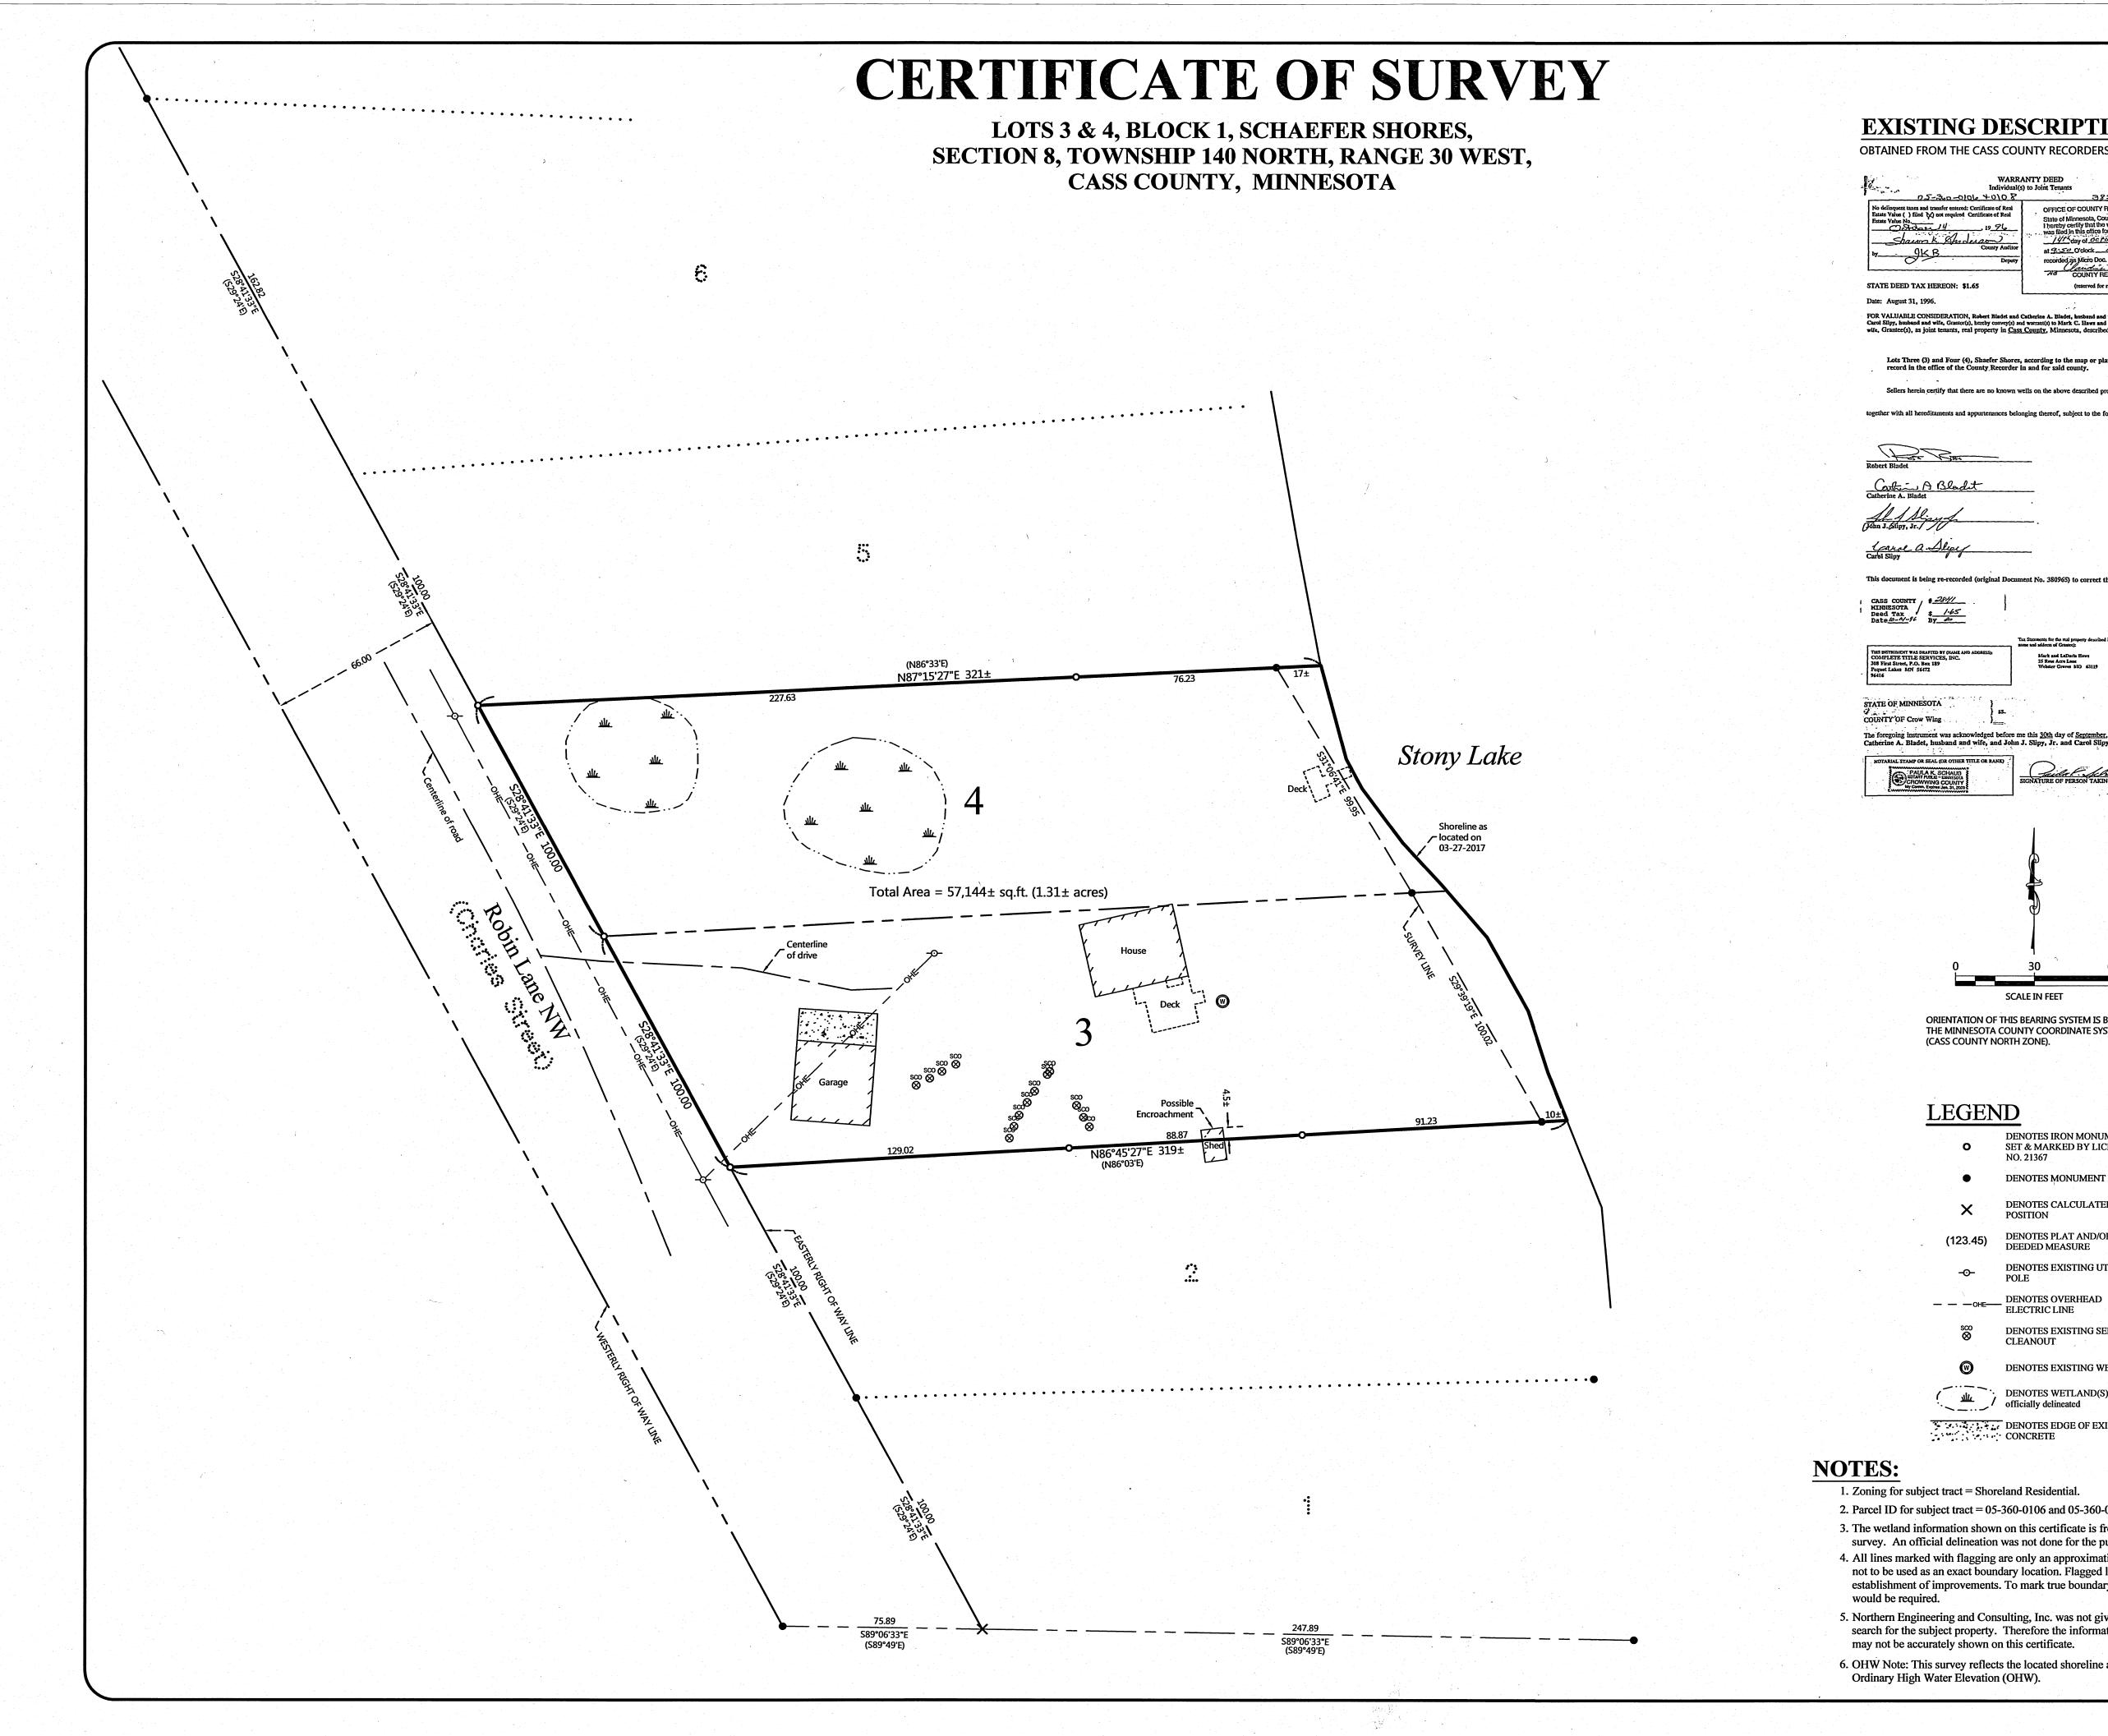

## **EXISTING DESCRIPTION:**

OBTAINED FROM THE CASS COUNTY RECORDERS OFFICE.

|                                                                                                                                                                                                 | WARRANTY DEED<br>Individual(s) to Joint Tenants                                                                                                                                                                                                                                                                     |  |  |  |
|-------------------------------------------------------------------------------------------------------------------------------------------------------------------------------------------------|---------------------------------------------------------------------------------------------------------------------------------------------------------------------------------------------------------------------------------------------------------------------------------------------------------------------|--|--|--|
| 05-300-0106 40108                                                                                                                                                                               | 382276                                                                                                                                                                                                                                                                                                              |  |  |  |
| sent taxes and transfer entered: Certificate of Real<br>se () filed W not required Certificate of Real<br>se No.<br>Stop 2. 14 19. 26<br>Hauson K. Ahn Jesson<br>Outry Anditor<br>JKB<br>Deputy | OFFICE OF COUNTY RECORDER<br>State of Minnesota, County of Cass<br>I hereby certify that the within instrument<br>was field in this office for record on the<br><u>IIII day of OFFICE AD</u> . 19.26<br>at 9:50 O'clock <u>A</u> Mand was duly<br>recorded as Micro Doc. No. <u>38.28.76</u><br>Was COUNTY RECORDER |  |  |  |
| EED TAX HEREON: \$1.65                                                                                                                                                                          | (reserved for recording data)                                                                                                                                                                                                                                                                                       |  |  |  |

Lots Three (3) and Four (4), Shaefer Shores, according to the map or plat thereof on file and of record in the office of the County Recorder in and for said county.

together with all hereditaments and appurtenances belonging thereof, subject to the following except

| adet | Con- |   | <br> |  |  |
|------|------|---|------|--|--|
| AUCL | •    |   |      |  |  |
| , A  | ROad | + |      |  |  |

CASS COUNTY # 28/11 HINNESOTA Deed Tax Date 10-A1-ft By 25

Statements for the real property described in this instrume Mark and LaDaria Haws 25 Rose Acre Lane Webster Graves MO 63119 HIS INSTRUMENT WAS DRAFTED BY (NAME AN COMPLETE TITLE SERVICES INC

TY OF Crow Win The foregoing instrument was acknow ledged before me this 30th day of September, 19

A. Bladet, husband and wife, and Joh TARIAL STAMP OR SEAL (OR OTHER TITLE O PAULA K. SCHAUB HOTARY PUBLIC - LIMBESOTA CROWWING COUNTY My Comm. Explose Jan. 31, 200

ament No. 380965) to correct the legal description

SCALE IN FEET

ORIENTATION OF THIS BEARING SYSTEM IS BASED ON THE MINNESOTA COUNTY COORDINATE SYSTEM, (CASS COUNTY NORTH ZONE).

## LEGEND

| 0            | DENOTES IRON MONUMENT<br>SET & MARKED BY LICENSE<br>NO. 21367 |
|--------------|---------------------------------------------------------------|
| •            | DENOTES MONUMENT FOUND                                        |
| ×            | DENOTES CALCULATED<br>POSITION                                |
| (123.45)     | DENOTES PLAT AND/OR<br>DEEDED MEASURE                         |
| - <b>O</b> - | DENOTES EXISTING UTILITY<br>POLE                              |
| — — — OHE    | DENOTES OVERHEAD<br>ELECTRIC LINE                             |
| sco<br>Ø     | DENOTES EXISTING SEPTIC<br>CLEANOUT                           |
| $\odot$      | DENOTES EXISTING WELL                                         |
| ( <u></u> )  | DENOTES WETLAND(S), not officially delineated                 |
| 1            | DENOTES EDGE OF EXISTING<br>CONCRETE                          |

1. Zoning for subject tract = Shoreland Residential.

2. Parcel ID for subject tract = 05-360-0106 and 05-360-0108.

3. The wetland information shown on this certificate is from visible evidence at the time of the survey. An official delineation was not done for the purpose of this survey. 4. All lines marked with flagging are only an approximation of the true boundary lines and are not to be used as an exact boundary location. Flagged lines should not be used for the establishment of improvements. To mark true boundary lines, additional monumentation

5. Northern Engineering and Consulting, Inc. was not given nor has conducted a current title search for the subject property. Therefore the information contained in a title search may or may not be accurately shown on this certificate.

6. OHW Note: This survey reflects the located shoreline at the time of this survey, not the Ordinary High Water Elevation (OHW).