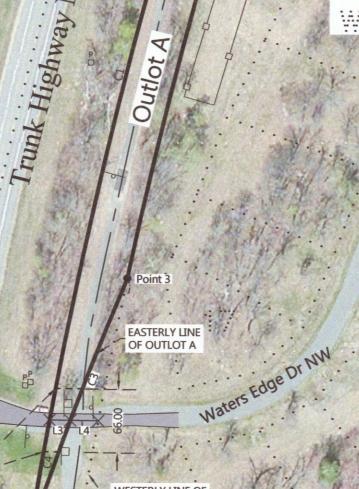

#### EASEMENT

A 66.00 foot wide easement for ingress, egress, and utility purposes over, under, and across that part of Outlot A, WATERS EDGE, according to the recorded plat thereof, Cass County, Minnesota, and that part of the Southwest Quarter of the Northeast Quarter, Section 20, Township 143 North, Range 31 West, said County and State, the centerline of said 66.00 foot wide easement is described as follows: COMMENCING at the most southerly corner of said Outlot A; thence North 09 degrees 34 minutes 20 seconds East, assigned bearing, along the westerly line of said Outlot A, 22.18 feet; thence northerly 100.76 feet, along said westerly line being a tangential curve, concave to the east, having a radius of 5629.65 feet, and central angle of 01 degrees 01 minutes 32 seconds to the point of beginning of the centerline to be herein described; thence South 89 degrees 00 minutes 47 seconds East 21.72 feet to the easterly line of said Outlot A and continuing South 89 degrees 00 minutes 47 seconds East 29.00 feet to the westerly line of Lot 48, Block 1, said plat and said centerline there terminating.

The sidelines of said 66.00 foot wide easement shall be prolonged or shortened to terminate on said westerly lines of Outlot A and Lot 48.

VICINITY MAP (NO SCALE) Section 20, T143N, R31W

| Cass County North Zone NAD83, 1996 Adj, U.S. feet |            |            |                       | PROPERTY CORNER COORDINATES    |             |            |                       |
|---------------------------------------------------|------------|------------|-----------------------|--------------------------------|-------------|------------|-----------------------|
|                                                   |            |            |                       | UTM Zone 15E, 1996 Adj, meters |             |            |                       |
| Point<br>Number                                   | Northing   | Easting    | Description           | Point<br>Number                | Northing    | Easting    | Description           |
| 1                                                 | 240104.897 | 396687.436 | Calc Position         | 1                              | 5227233.154 | 376351.301 | Calc Position         |
| 2                                                 | 240126.766 | 396691.124 | Found Iron, RLS 21367 | 2                              | 5227239.799 | 376352.529 | Found Iron, RLS 21367 |
| 3                                                 | 240373.810 | 396789.638 | Found Iron, RLS 21367 | 3                              | 5227314.601 | 376383.717 | Found Iron, RLS 21367 |
| 4                                                 | 241028.158 | 396921.080 | Found Iron, RLS 21367 | 4                              | 5227513.343 | 376426.872 | Found Iron, RLS 21367 |
| 5                                                 | 241027.485 | 396973.770 | Found Iron, RLS 21367 | 5                              | 5227512.888 | 376442.923 | Found Iron, RLS 21367 |

SWI/4-NE

Waters Edge Ct NW

Plat of

WESTERLY LINE OF LOT 48, BLOCK 1

MOST SOUTHERLY CORNER OF OUTLOT A

EASEMENT LOCATION

1

No.