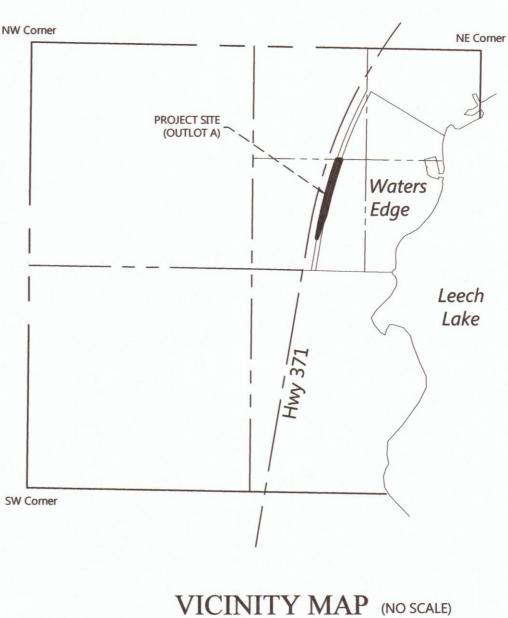

#### EASEMENT

A 66.00 foot wide easement for ingress, egress, and utility purposes over, under, and across that part of Outlot A, WATERS EDGE, according to the recorded plat thereof, Cass County, Minnesota, and that part of the Southwest Quarter of the Northeast Quarter, Section 20, Township 143 North, Range 31 West, said County and State, the centerline of said 66.00 foot wide easement is described as follows: COMMENCING at the most southerly corner of said Outlot A; thence North 09 degrees 34 minutes 20 seconds East, assigned bearing, along the westerly line of said Outlot A, 22.18 feet; thence northerly 100.76 feet, along said westerly line being a tangential curve, concave to the east, having a radius of 5629.65 feet, and central angle of 01 degrees 01 minutes 32 seconds to the point of beginning of the centerline to be herein described; thence South 89 degrees 00 minutes 47 seconds East 21.72 feet to the easterly line of said Outlot A and continuing South 89 degrees 00 minutes 47 seconds East 29.00 feet to the westerly line of Lot 48, Block 1, said plat and said centerline there terminating.

The sidelines of said 66.00 foot wide easement shall be prolonged or shortened to terminate on said westerly lines of Outlot A and Lot 48.

VICINITY MAP (NO SCALE) Section 20, T143N, R31W

| Cass County North Zone NAD83, 1996 Adj, U.S. feet |            |            |                       | PROPERTY CORNER COORDINATES    |             |            |                       |
|---------------------------------------------------|------------|------------|-----------------------|--------------------------------|-------------|------------|-----------------------|
|                                                   |            |            |                       | UTM Zone 15E, 1996 Adj, meters |             |            |                       |
| Point<br>Number                                   | Northing   | Easting    | Description           | Point<br>Number                | Northing    | Easting    | Description           |
| 1                                                 | 240104.897 | 396687.436 | Calc Position         | 1                              | 5227233.154 | 376351.301 | Calc Position         |
| 2                                                 | 240126.766 | 396691.124 | Found Iron, RLS 21367 | 2                              | 5227239.799 | 376352.529 | Found Iron, RLS 21367 |
| 3                                                 | 240373.810 | 396789.638 | Found Iron, RLS 21367 | 3                              | 5227314.601 | 376383.717 | Found Iron, RLS 21367 |
| 4                                                 | 241028.158 | 396921.080 | Found Iron, RLS 21367 | 4                              | 5227513.343 | 376426.872 | Found Iron, RLS 21367 |
| 5                                                 | 241027.485 | 396973.770 | Found Iron, RLS 21367 | 5                              | 5227512.888 | 376442.923 | Found Iron, RLS 21367 |

#### EASEMENT

A 66.00 foot wide easement for ingress, egress, and utility purposes over, under, and across that part of Outlot A, WATERS EDGE, according to the recorded plat thereof, Cass County, Minnesota, and that part of the Southwest Quarter of the Northeast Quarter, Section 20, according to the recorded plat thereof, Cass County, Minnesota, and that part of the Southwest Quarter of the Northeast Quarter, Section 20, Township 143 North, Range 31 West, said County and State, the centerline of said 66.00 foot wide easement is described as follows: COMMENCING at the most southerly corner of said Outlot A; thence North 09 degrees 34 minutes 20 seconds East, assigned bearing, along the westerly line of said Outlot A, 22.18 feet; thence northerly 100.76 feet, along said westerly line being a tangential curve, concave to the east, having a radius of 5629.65 feet, and central angle of 01 degrees 01 minutes 32 seconds to the point of beginning of the centerline to be herein described; thence South 89 degrees 00 minutes 47 seconds East 21.72 feet to the easterly line of said Outlot A and continuing South 89 degrees 00 minutes 47 seconds East 29.00 feet to the westerly line of Lot 48, Block 1, said plat and said centerline there terminating terminating.

The sidelines of said 66.00 foot wide easement shall be prolonged or shortened to terminate on said westerly lines of Outlot A and Lot 48.

ORIENTATION OF THIS BEARING SYSTEM IS BASED ON THE MINNESOTA COUNTY COORDINATE SYSTEM, (CASS COUNTY NORTH ZONE).