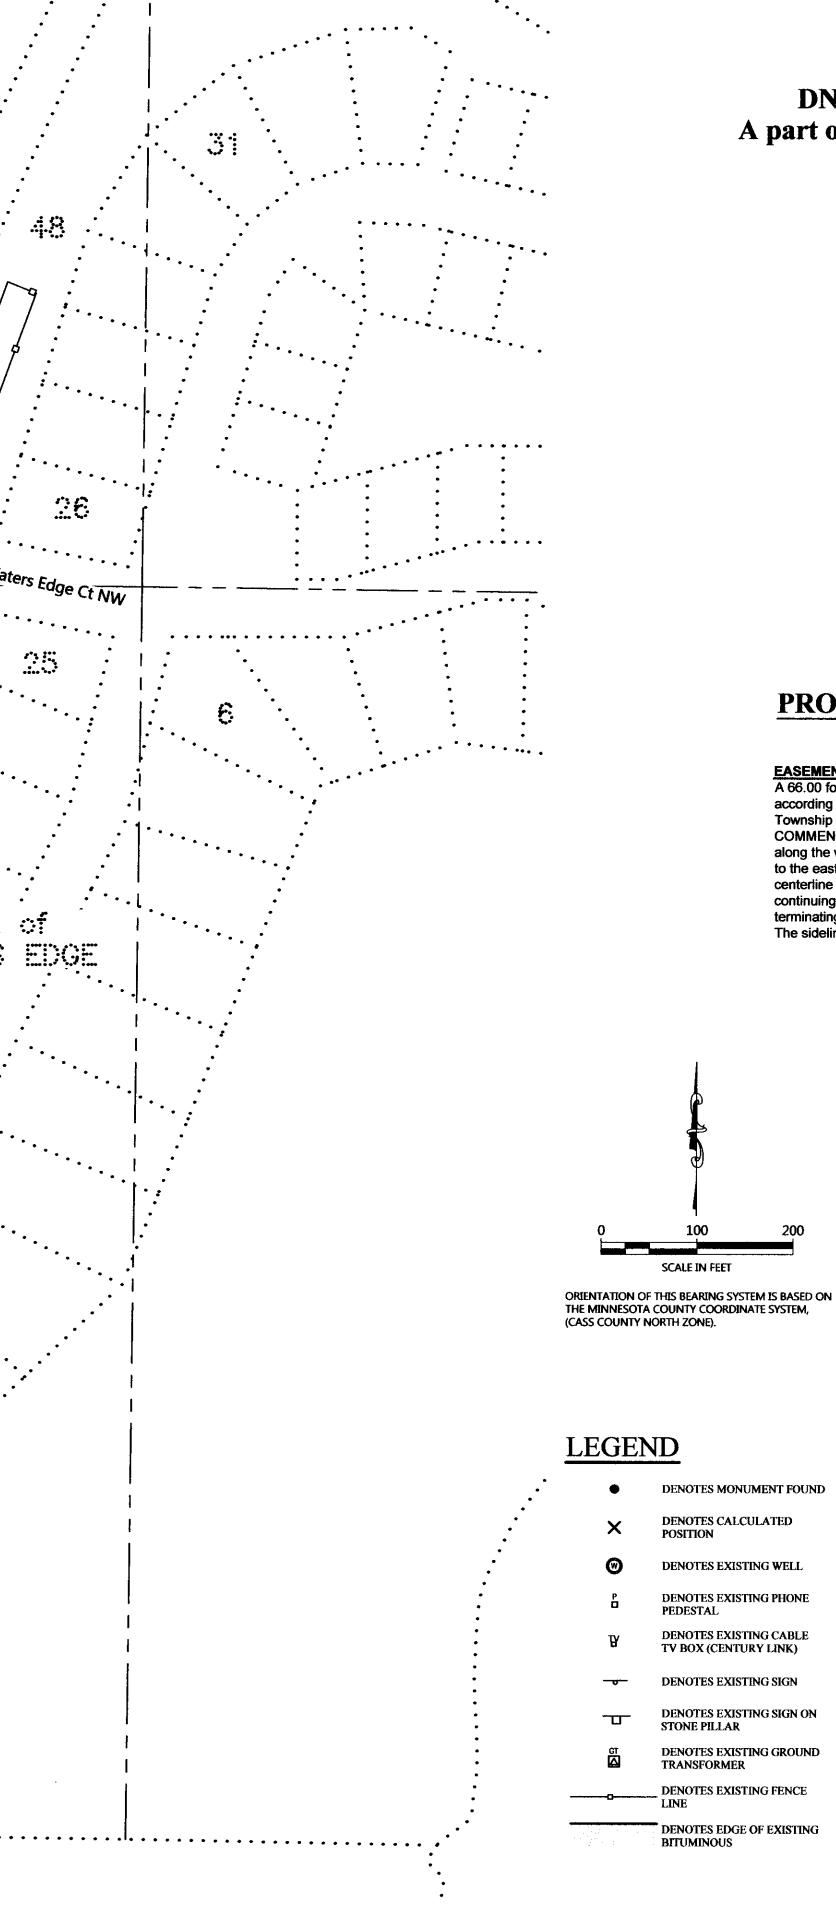

# LEGAL DESCRIPTION

Outlot A, WATERS EDGE, according to the recorded plat thereof, Cass County, Minnesota.

#### EASEMENT

A 66.00 foot wide easement for ingress, egress, and utility purposes over, under, and across that part of Outlot A, WATERS EDGE, according to the recorded plat thereof, Cass County, Minnesota, and that part of the Southwest Quarter of the Northeast Quarter, Section 20, Township 143 North, Range 31 West, said County and State, the centerline of said 66.00 foot wide easement is described as follows: COMMENCING at the most southerly corner of said Outlot A; thence North 09 degrees 34 minutes 20 seconds East, assigned bearing, along the westerly line of said Outlot A, 22.18 feet; thence northerly 100.76 feet, along said westerly line being a tangential curve, concave to the east, having a radius of 5629.65 feet, and central angle of 01 degrees 01 minutes 32 seconds to the point of beginning of the centerline to be herein described; thence South 89 degrees 00 minutes 47 seconds East 21.72 feet to the easterly line of said Outlot A and continuing South 89 degrees 00 minutes 47 seconds East 29.00 feet to the westerly line of Lot 48, Block 1, said plat and said centerline there terminating.

The sidelines of said 66.00 foot wide easement shall be prolonged or shortened to terminate on said westerly lines of Outlot A and Lot 48.

VICINITY MAP (NO SCALE) Section 20, T143N, R31W

| Cass County North Zone NAD83, 1996 Adj, U.S. feet |            |            |                       | PROPERTY CORNER COORDINATES    |             |            |                       |
|---------------------------------------------------|------------|------------|-----------------------|--------------------------------|-------------|------------|-----------------------|
|                                                   |            |            |                       | UTM Zone 15E, 1996 Adj, meters |             |            |                       |
| Point<br>Number                                   | Northing   | Easting    | Description           | Point<br>Number                | Northing    | Easting    | Description           |
| 1                                                 | 240104.897 | 396687.436 | Calc Position         | 1                              | 5227233.154 | 376351.301 | Calc Position         |
| 2                                                 | 240126.766 | 396691.124 | Found Iron, RLS 21367 | 2                              | 5227239.799 | 376352.529 | Found Iron, RLS 21367 |
| 3                                                 | 240373.810 | 396789.638 | Found Iron, RLS 21367 | 3                              | 5227314.601 | 376383.717 | Found Iron, RLS 21367 |
| 4                                                 | 241028.158 | 396921.080 | Found Iron, RLS 21367 | 4                              | 5227513.343 | 376426.872 | Found Iron, RLS 21367 |
| 5                                                 | 241027.485 | 396973.770 | Found Iron, RLS 21367 | 5                              | 5227512.888 | 376442.923 | Found Iron, RLS 21367 |

SWI/4-NE

Waters Edge Ct NW

Plat of

WESTERLY LINE OF LOT 48, BLOCK 1

MOST SOUTHERLY CORNER OF OUTLOT A

EASEMENT LOCATION

1

No.

#### LEGEND

. . . . .

| ٠   | DENOTES MONUMENT FOUND                          |
|-----|-------------------------------------------------|
| ×   | DENOTES CALCULATED<br>POSITION                  |
|     | DENOTES EXISTING WELL                           |
| P   | DENOTES EXISTING PHONE<br>PEDESTAL              |
| В   | DENOTES EXISTING CABLE<br>TV BOX (CENTURY LINK) |
| -0- | DENOTES EXISTING SIGN                           |
| -0- | DENOTES EXISTING SIGN ON STONE PILLAR           |
| GT  | DENOTES EXISTING GROUND<br>TRANSFORMER          |
|     | _ DENOTES EXISTING FENCE<br>LINE                |
|     | DENOTES EDGE OF EXISTING<br>BITUMINOUS          |