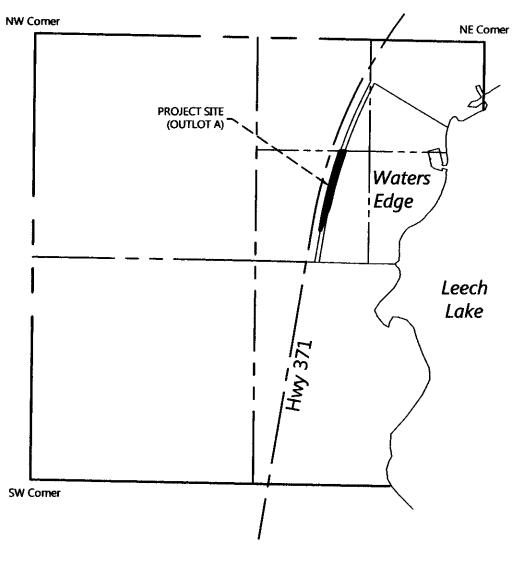

said Outlot A; thence North 09 degrees 34 minutes 20 seconds East, assigned bearing, along the westerly line of said Outlot A, 22.18 feet; thence northerly 100.76 feet, along said westerly line being a tangential curve, concave to the east, having a radius of 5629.65 feet, and central angle of 01 degrees 01 minutes 32 seconds to the point of beginning of the centerline to be herein described; thence South 89 degrees 00 minutes 47 seconds East 21.72 feet to the easterly line of said Outlot A and continuing South 89 degrees 00 minutes 47 seconds East 29.00 feet to the westerly line of Lot 48, Block 1, said plat and said centerline there terminating.

The sidelines of said 66.00 foot wide easement shall be prolonged or shortened to terminate on said westerly lines of Outlot A and Lot 48.





VICINITY MAP (NO SCALE) Section 20, T143N, R31W



| Cass County North Zone NAD83, 1996 Adj, U.S. feet |            |            |                       | PROPERTY CORNER COORDINATES    |             |            |                       |
|---------------------------------------------------|------------|------------|-----------------------|--------------------------------|-------------|------------|-----------------------|
|                                                   |            |            |                       | UTM Zone 15E, 1996 Adj, meters |             |            |                       |
| Point<br>Number                                   | Northing   | Easting    | Description           | Point<br>Number                | Northing    | Easting    | Description