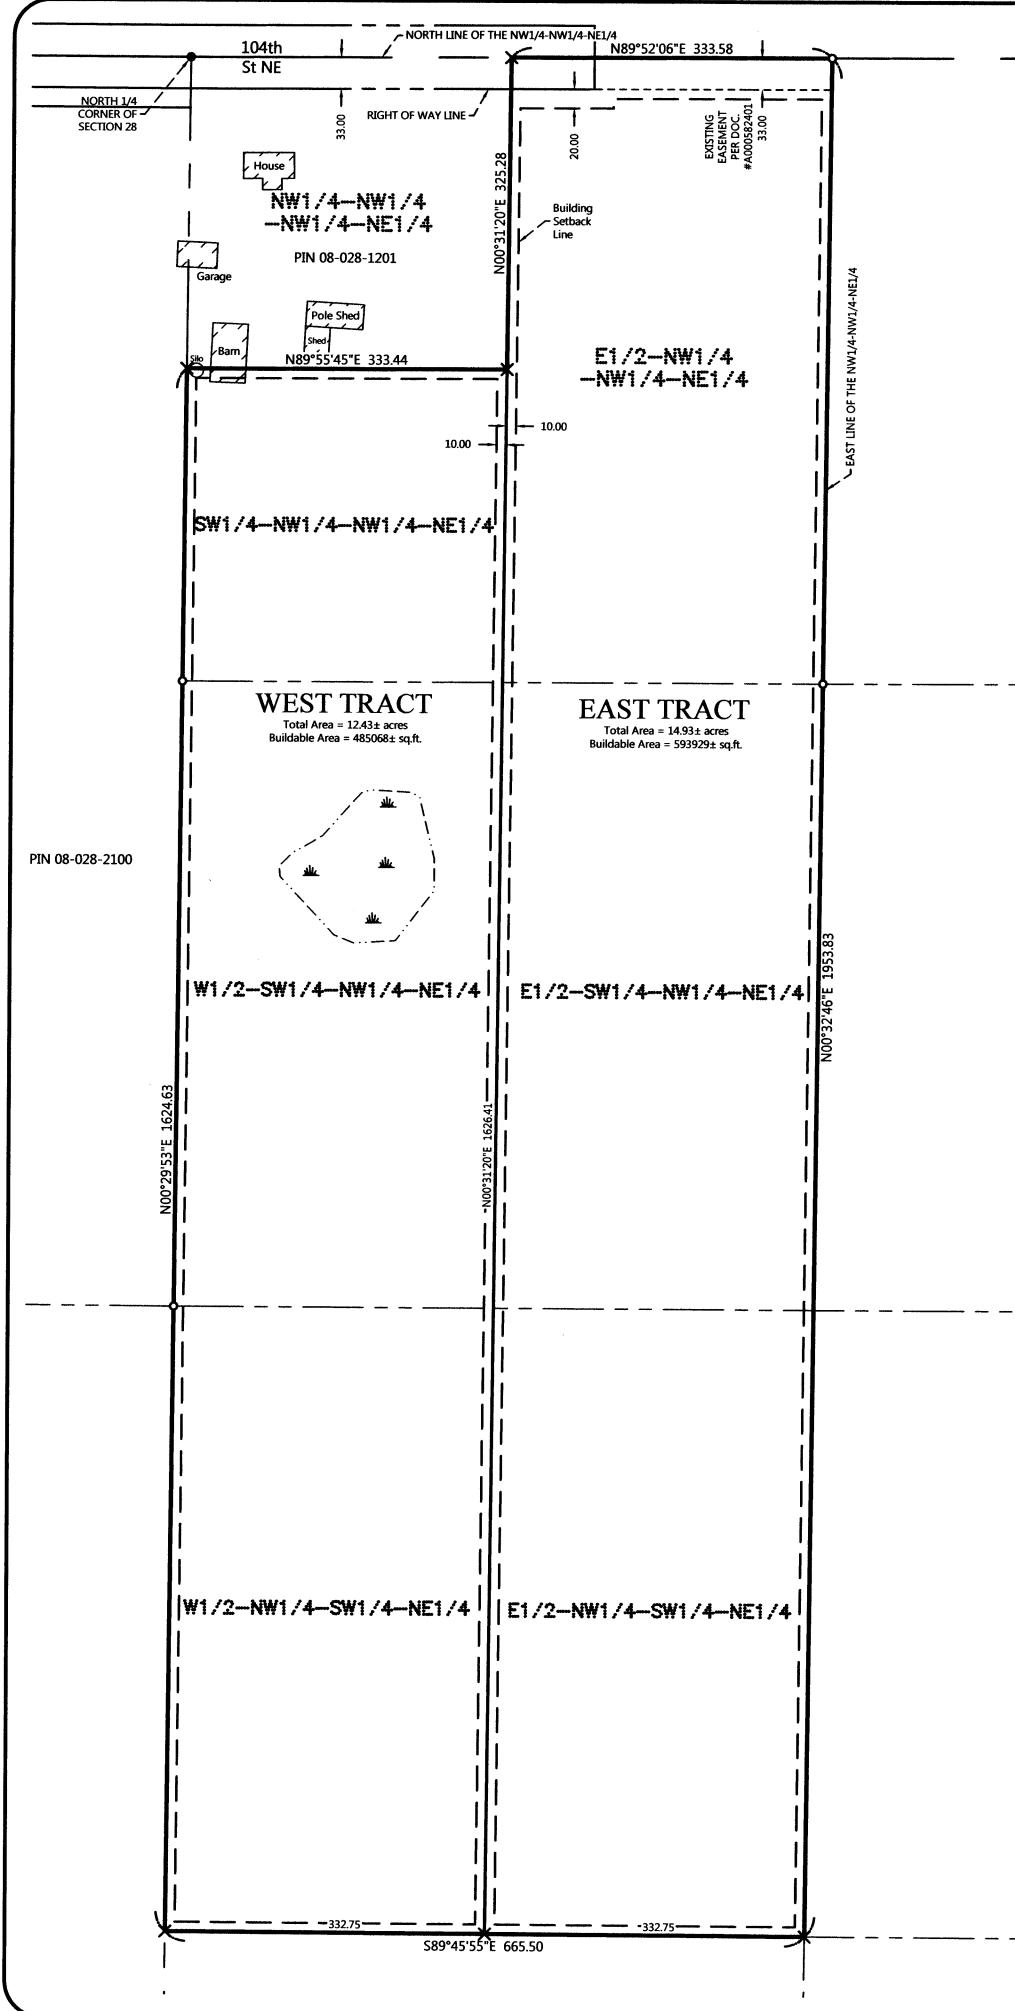

# **SKETCH AND DESCRIPTION**

# PART OF THE NORTHEAST QUARTER, SECTION 28, TOWNSHIP 143 NORTH, RANGE 27 WEST, CASS COUNTY, MINNESOTA

NE1/4-NW1/4-NE1/4

# **PROPOSED DESCRIPTIONS:**

WEST TRACT The Southwest Quarter of the Northwest Quarter of the Northwest Quarter of the Northwest Quarter, the West Half of the Southwest Quarter of the Northwest The Southwest Quarter of the Northwest Quarter of the Northwest Quarter of the Northwest Quarter of the Northwest Quarter of the Northeast Quarter, and the West Half of the Northwest Quarter of the Southwest Quarter of the Northeast Quarter, all in Section 28. Township 143 North, Range 27 West, Cass County, Minnesota. Containing 12.43+- acres.

SUBJECT to easements, restrictions, and reservations of record.

The West Tract is non-conforming on its own and will be attached to PIN 08-028-2100.

EAST TRACT The East Half of the Northwest Quarter of the Northwest Quarter of the Northeast Quarter, the East Half of the Southwest Quarter of the Northwest Quarter of the Northeast Quarter, and the East Half of the Northwest Quarter of the Southwest Quarter of the Northeast Quarter, all in Section 28, Township 143 North, Range 27 West, Cass County, Minnesota.

Containing 14.93+- acres.

SUBJECT to easements, restrictions, and reservations of record. SUBJECT to easement described in Document No. A000582401, Cass County, Minnesota.

### SW1/4-NW1/4-NE1/4

### NE1/4-SW1/4-NE1/4

ORIENTATION OF THIS BEARING SYSTEM IS BASED ON THE NORTH LINE OF THE NORTHEAST QUARTER OF THE NORTHWEST QUARTER TO HAVE AN ASSIGNED BEARING OF S 89°42'41" E.

### LEGEND

- **DENOTES IRON MONUMENT** SET & MARKED BY LICENSE NO. 21367 0
- DENOTES MONUMENT FOUND .
- DENOTES CALCULATED
- Х POSITION

( denotes wetland(s)

## **NOTES:**

1. Zoning for subject tract = Rural Residential 20, RR-20.

2. Parcel ID for subject tract = 08-028-1001.

3. The wetland information as shown on this certificate has been taken from the National Wetland Inventory mappings and is shown in its approximate location. No field verification has been done.

4. All lines marked with flagging are only an approximation of the true boundary lines and are not to be used as an exact boundary location. Flagged lines should not be used for the establishment of improvements. To mark true boundary lines, additional monumentation would be required.