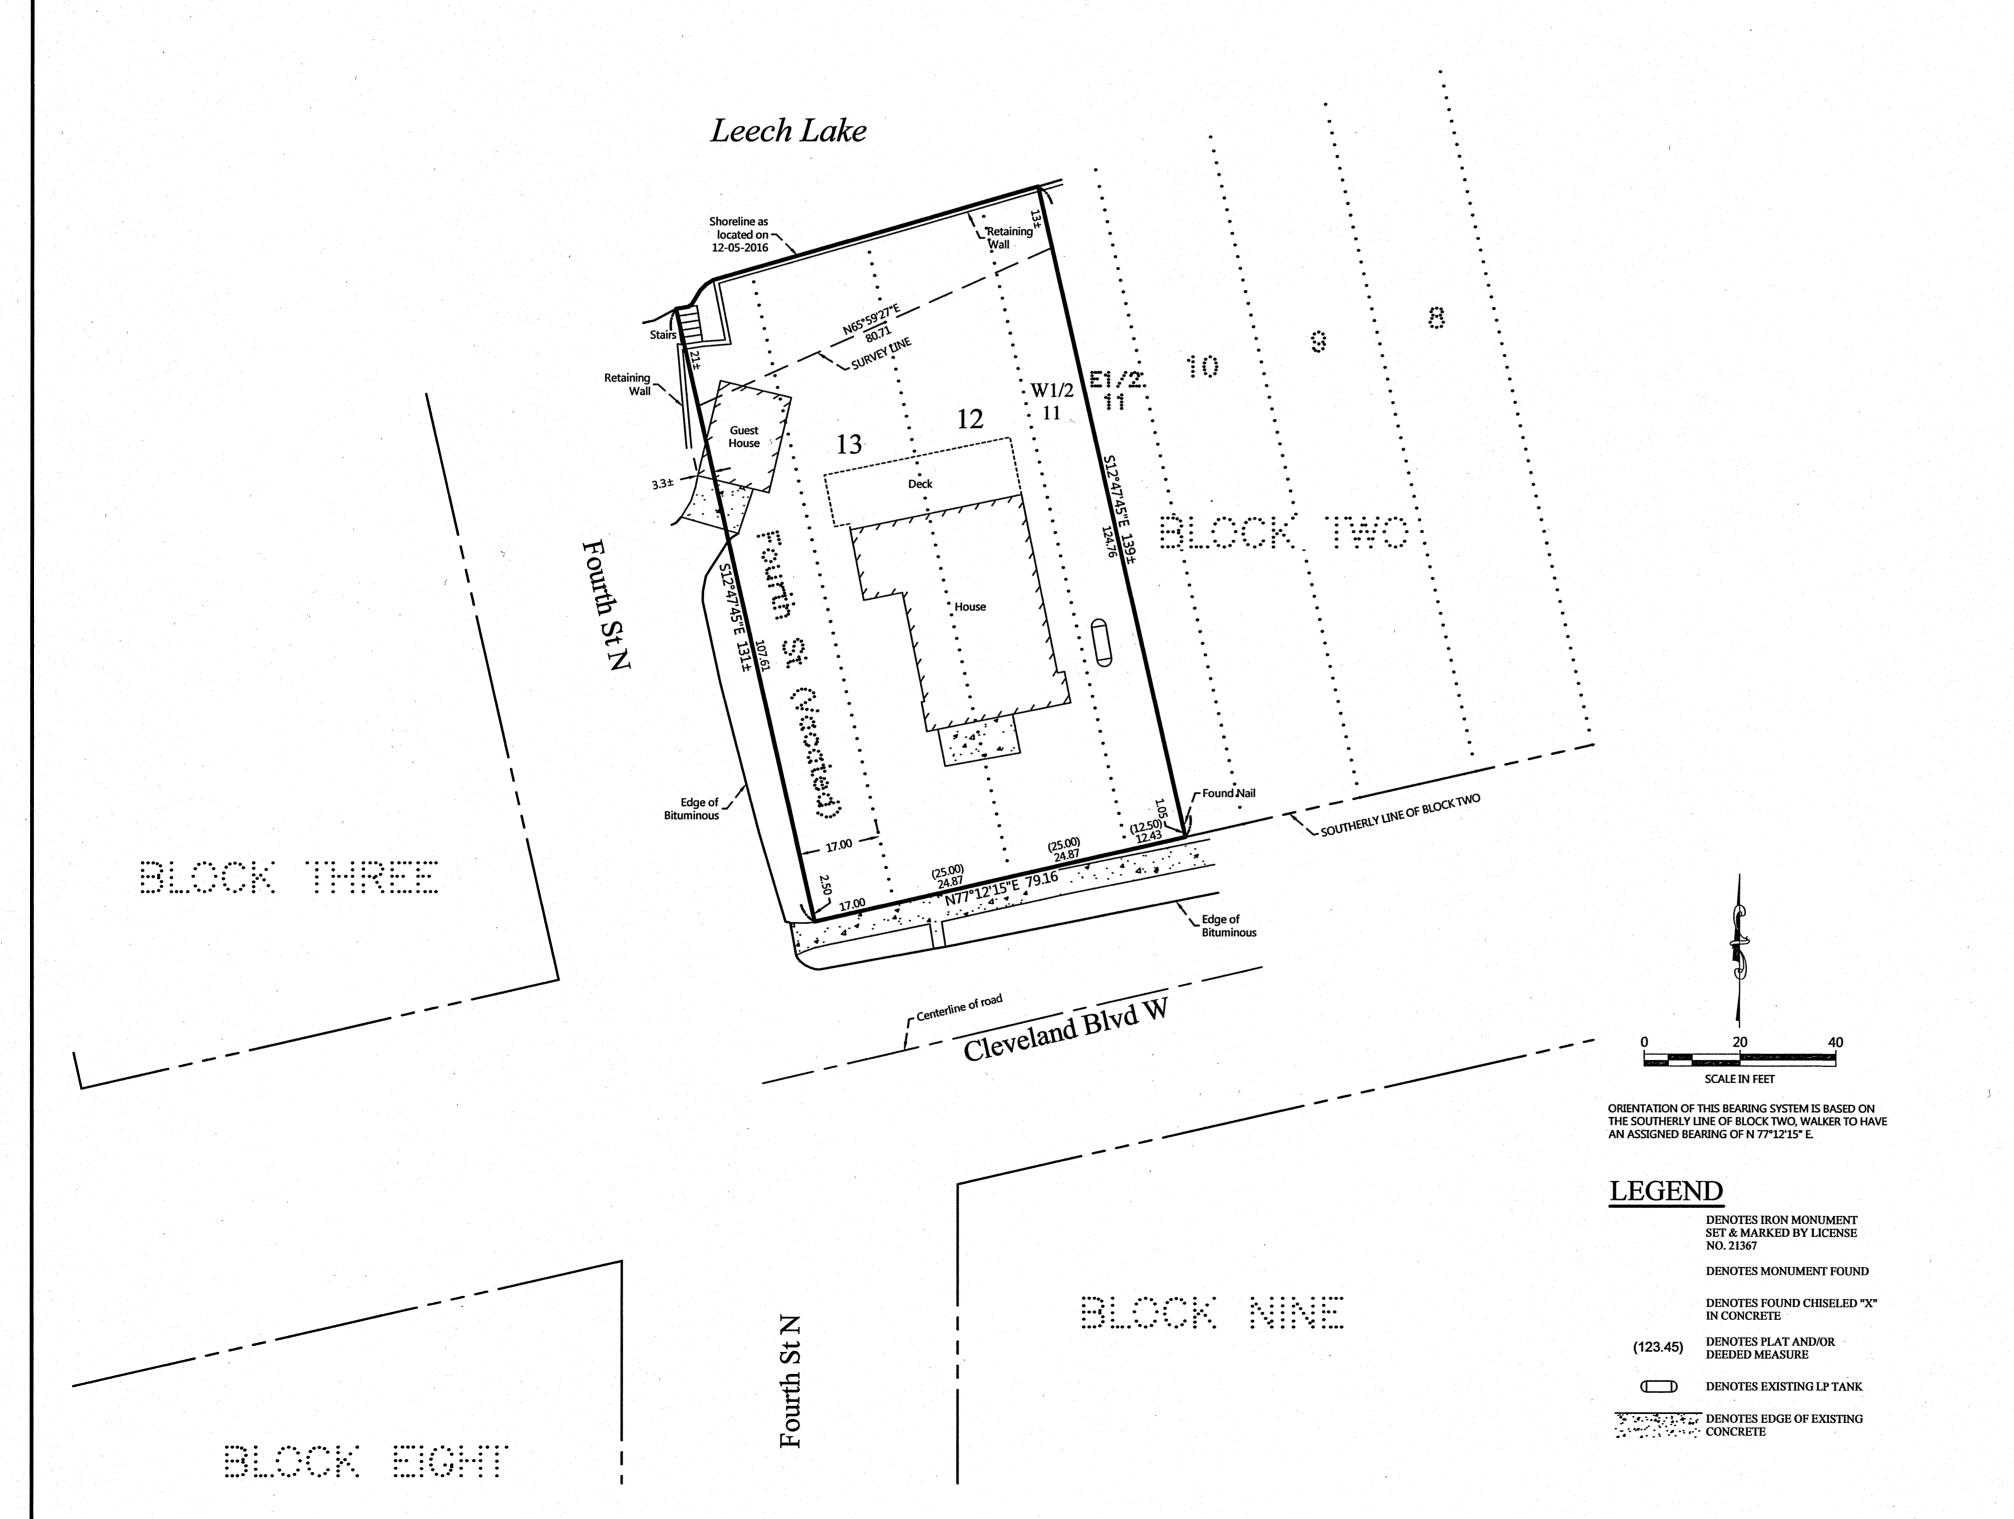

## CERTIFICATE OF SURVEY

PART OF BLOCK TWO, WALKER AND PART OF VACATED FOURTH ST, SECTION 22, TOWNSHIP 142 NORTH, RANGE 31 WEST, CASS COUNTY, MINNESOTA

## **NOTES:**

- 1. Parcel ID for subject tract = 96-337-0240.
- 2. No topography or wetland information has been surveyed or shown on this certificate.
- 3. All lines marked with flagging are only an approximation of the true boundary lines and are not to be used as an exact boundary location. Flagged lines should not be used for the establishment of improvements. To mark true boundary lines, additional monumentation would be required.
- 4. Northern Engineering and Consulting, Inc. was not given nor has conducted a current title search for the subject property. Therefore the information contained in a title search may or may not be accurately shown on this certificate.

## **EXISTING DESCRIPTION:**

OBTAINED FROM THE CASS COUNTY RECORDERS OFFICE.

A000608082

OFFICE OF THE COUNTY RECORDER CASS COUNTY, MINNESOTA CERTIFIED, FILED, AND/OR RECORDED ON

12/9/2014 2:56:53 PM

AS DOC #: A000608082
PAGES: 3
REC FEES: 46.00

Lots 12, 13, and West Half of Lot 11, Block 2 Original Plat of Walker according to the plat on file in the office of the County Recorder for Cass County, Minnesota, AND the East 17 feet of 4th Street between Block 2 and 3, Village of

Subject to easement, reservations and restrictions, if any, of record.

CERTIFICATE OF SURVEY
John Burn
Parklane Apt 1701 Hermann Drive Unit 270

JOB NO. <u>16-225</u> DATE: <u>12-08-2016</u> SHEET NO.