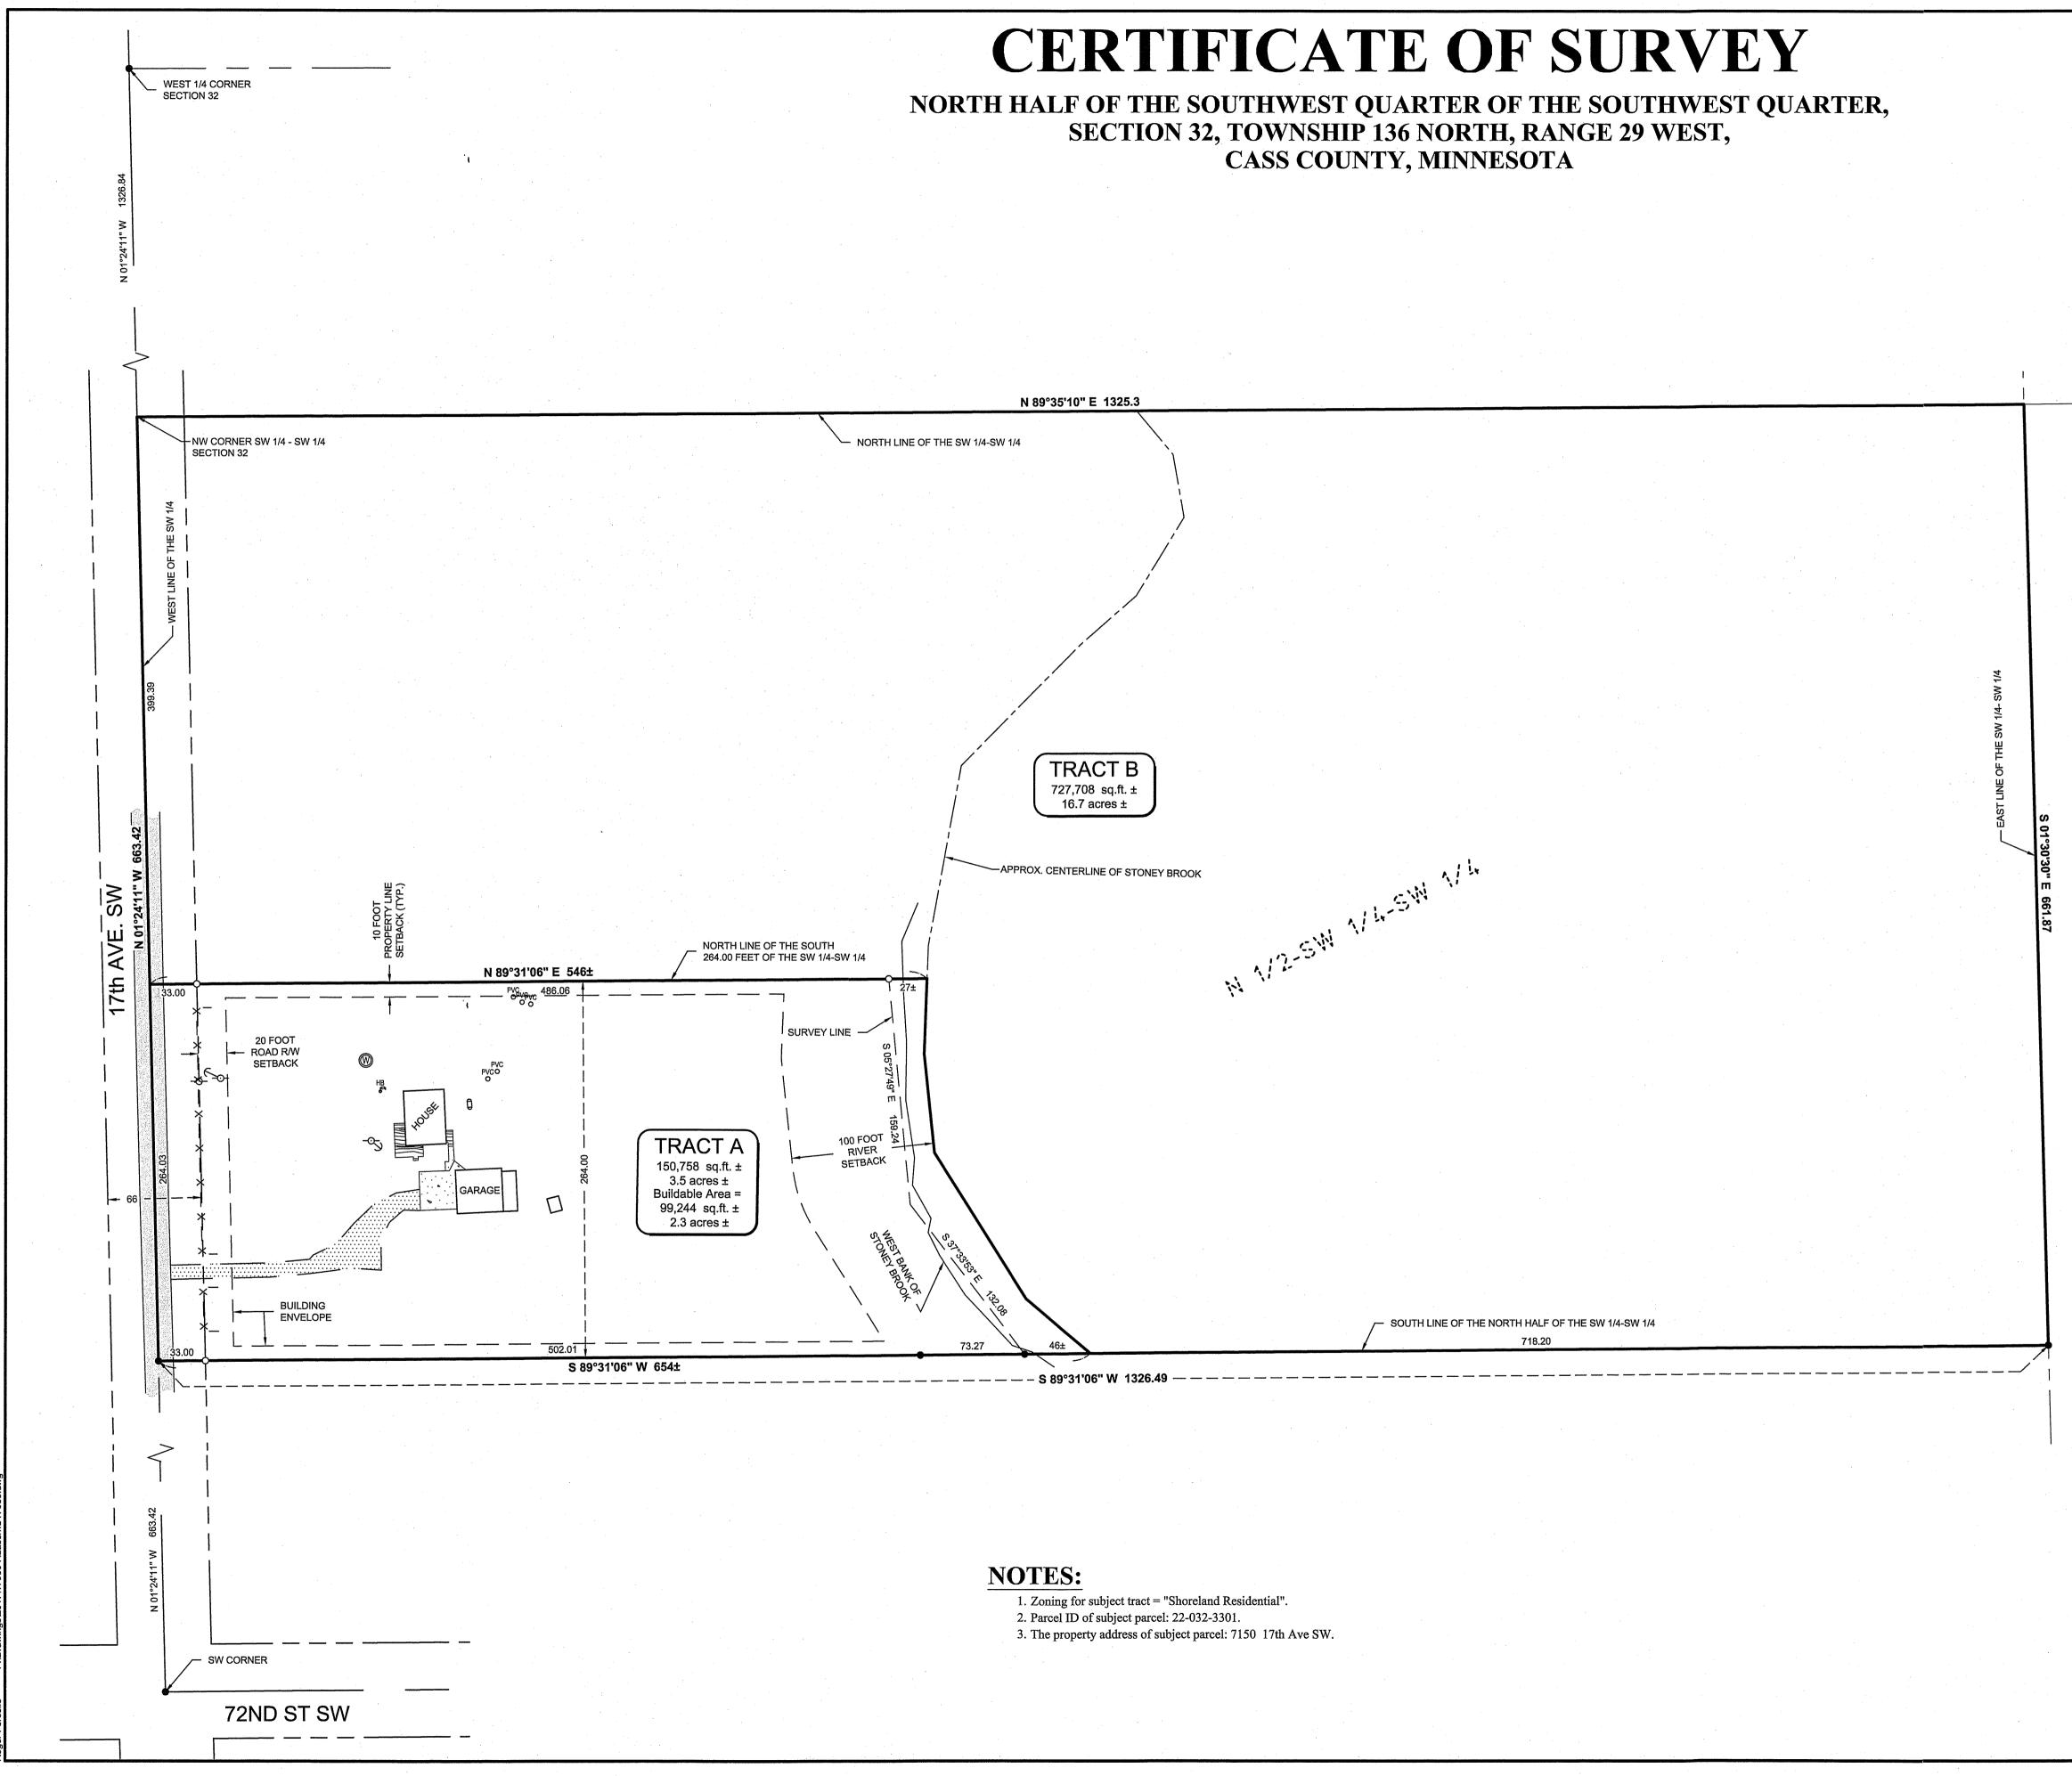

# **PROPOSED BOUNDARY DESCRIPTIONS:**

## TRACT A

That part of the south 264.00 feet of the North Half of the Southwest Quarter of the Southwest Quarter of Section 32, Township 136 North, Range 29 West, Cass County, Minnesota, lying westerly of Stoney Brook.

Subject to easements, restrictions and reservations of record.

### TRACT B

The North Half of the Southwest Quarter of the Southwest Quarter of Section 32, Township 136 North, Range 29 West, Cass County, Minnesota, EXCEPT that part of the south 264.00 feet thereof lying westerly of Stoney Brook.