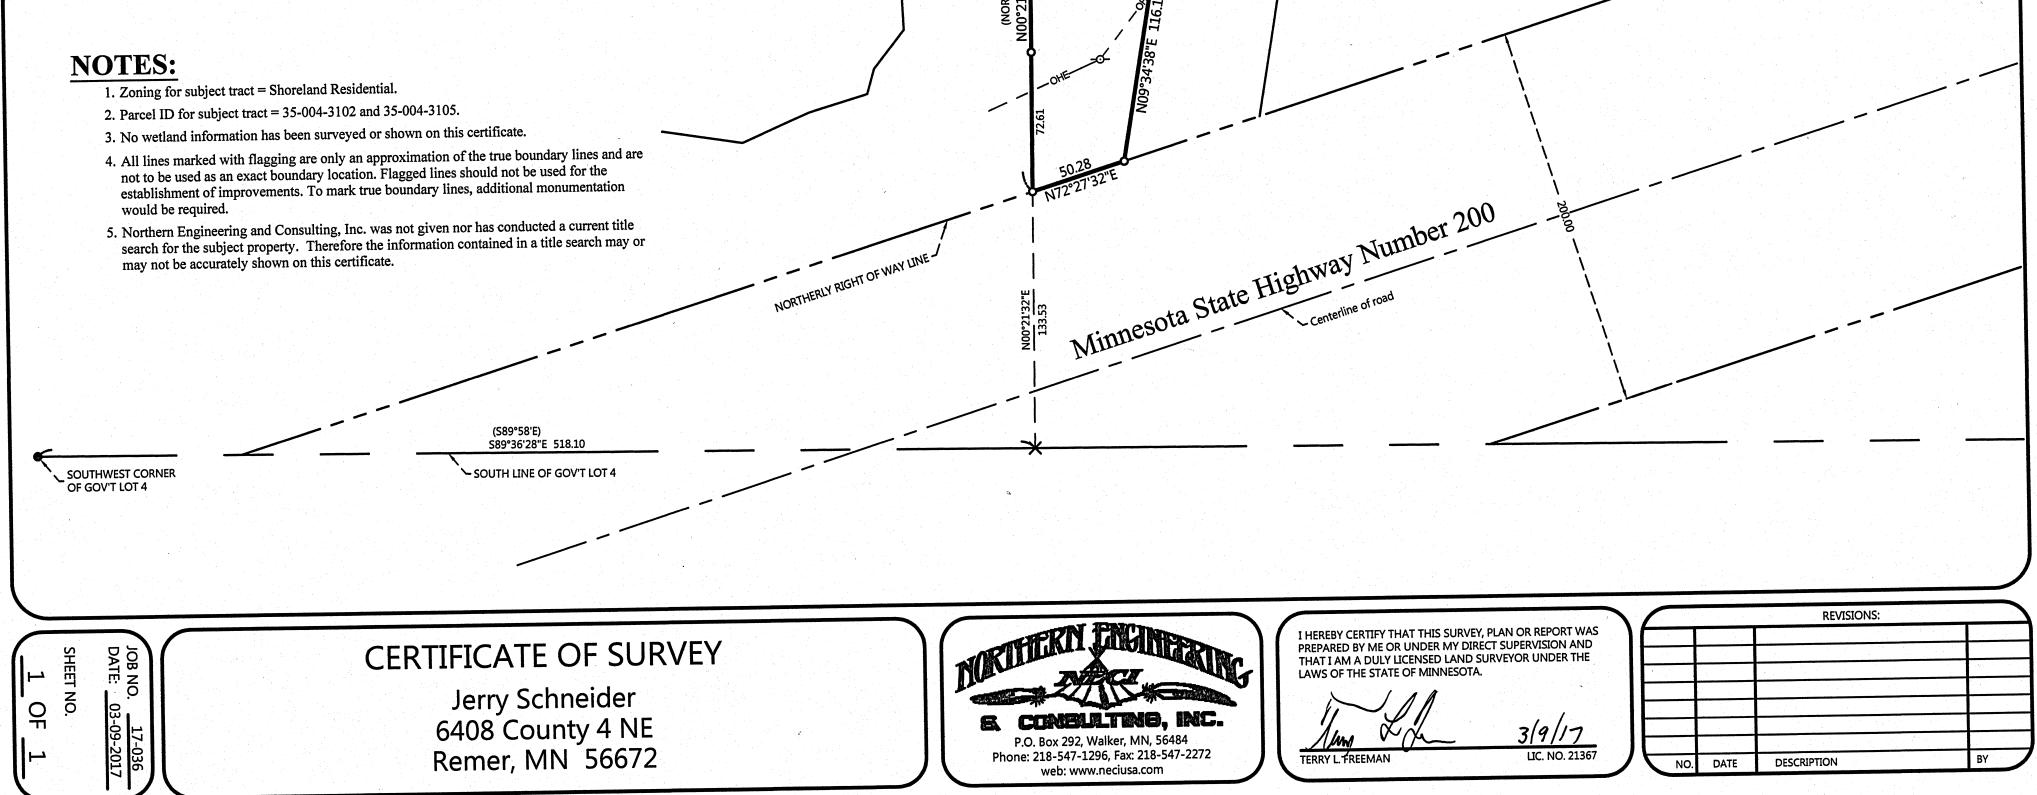

## COMBINED TRACT

That part of Government Lot 4, Section 4, Township 141 North, Range 26 West, Cass County, Minnesota, described as follows: COMMENCING at the southwest corner of said Government Lot 4; thence South 89 degrees 36 minutes 28 seconds East, assigned bearing, along the south line thereof, for a distance of 518.10 feet; thence North 00 degree 21 minutes 32 seconds East 133.53 feet to the intersection with the northerly right of way line of Minnesota State Highway Number 200 and the point of beginning of the tract to be herein described; thence North 72 degrees 27 minutes 32 seconds East, along said northerly right of way, 50.28 feet to the most southwesterly corner of Big Sand Lane, as dedicated in the recorded plat of RE-ECHO RIDGE, in said County; thence North 09 degrees 34 minutes 38 seconds East, along the westerly right of way line of said Big Sand Lane, 116.16 feet; thence northeasterly 214.47 feet, along said westerly right of way, being a tangential curve, concave to the southeast, having a radius of 324.82 feet, and a central angle of 37 degrees 49 minutes 52 seconds; thence North 47 degrees 24 minutes 30 seconds East, along said westerly right of way, tangent to said curve, 140.73 feet; thence northeasterly 160.64 feet, along said westerly right of way, being a tangential curve, concave to the northwest, having a radius of 192.20 feet, and a central angle of 47 degrees 53 minutes 17 seconds; thence North 00 degrees 28 minutes 47 seconds West, along said westerly right of way, tangent to said last described curve, 146.64 feet to the southeast corner of Outlot B, said plat; thence North 64 degrees 08 minutes 34 seconds West, along the southerly line of Outlot B, 197.85 feet to an angle point in said southerly line; thence North 89 degrees 38 minutes 28 seconds West, along said southerly line, 33.00 feet to the most southwesterly corner of said Outlot B; thence North 55 degrees 50 minutes 28 seconds West 81.30 feet; thence North 78 degrees 29 minutes 28 seconds West 114 feet, more or less, to the shoreline of Big Sand Lake; thence southerly, easterly, and southerly, along said shoreline to the intersection with a line bearing North 00 degrees 21 minutes 32 seconds East from the point of beginning; thence South 00 degrees 21 minutes 32 seconds West 199 feet, more or less, to the point of beginning. SUBJECT to easements, restrictions, and reservations of record. SUBJECT to and TOGETHER with a 20.00 foot wide easement.

## CERTIFICATE OF SURVEY

PART OF GOVERNMENT LOT 4, SECTION 4, TOWNSHIP 141 NORTH, RANGE 26 WEST, CASS COUNTY, MINNESOTA