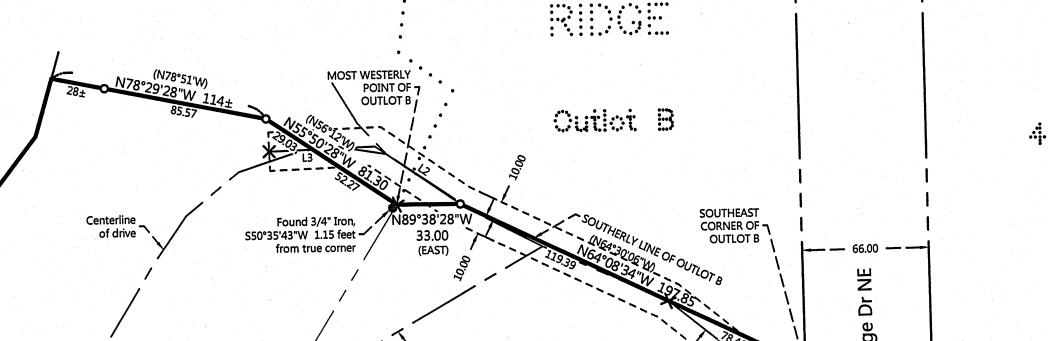

## COMBINED TRACT

That part of Government Lot 4, Section 4, Township 141 North, Range 26 West, Cass County, Minnesota, described as follows: COMMENCING at the southwest corner of said Government Lot 4; thence South 89 degrees 36 minutes 28 seconds East, assigned bearing, along the south line thereof, for a distance of 518.10 feet; thence North 00 degree 21 minutes 32 seconds East 133.53 feet to the intersection with the northerly right of way line of Minnesota State Highway Number 200 and the point of beginning of the tract to be herein described; thence North 72 degrees 27 minutes 32 seconds East, along said northerly right of way, 50.28 feet to the most southwesterly corner of Big Sand Lane, as dedicated in the recorded plat of RE-ECHO RIDGE, in said County; thence North 09 degrees 34 minutes 38 seconds East, along the westerly right of way line of said Big Sand Lane, 116.16 feet; thence northeasterly 214.47 feet, along said westerly right of way, being a tangential curve, concave to the southeast, having a radius of 324.82 feet, and a central angle of 37 degrees 49 minutes 52 seconds; thence North 47 degrees 24 minutes 30 seconds East, along said westerly right of way, tangent to said curve, 140.73 feet; thence northeasterly 160.64 feet, along said westerly right of way, being a tangential curve, concave to the northwest, having a radius of 192.20 feet, and a central angle of 47 degrees 53 minutes 17 seconds; thence North 00 degrees 28 minutes 47 seconds West, along said westerly right of way, tangent to said last described curve, 146.64 feet to the southeast corner of Outlot B, said plat; thence North 64 degrees 08 minutes 34 seconds West, along the southerly line of Outlot B, 197.85 feet to an angle point in said southerly line; thence North 89 degrees 38 minutes 28 seconds West, along said southerly line, 33.00 feet to the most southwesterly corner of said Outlot B; thence North 55 degrees 50 minutes 28 seconds West 81.30 feet; thence North 78 degrees 29 minutes 28 seconds West 114 feet, more or less, to the shoreline of Big Sand Lake; thence southerly, easterly, and southerly, along said shoreline to the intersection with a line bearing North 00 degrees 21 minutes 32 seconds East from the point of beginning; thence South 00 degrees 21 minutes 32 seconds West 199 feet, more or less, to the point of beginning. SUBJECT to easements, restrictions, and reservations of record. SUBJECT to and TOGETHER with a 20.00 foot wide easement.

## 20.00 FOOT WIDE EASEMENT

, **k** -

L.

9

A 20.00 foot wide easement for ingress, egress, and utility purposes over that part of Government Lot 4, Section 4, Township 141 North, Range 26 West, Cass County, Minnesota, and that part of Outlot B, RE-ECHO RIDGE, a recorded plat in said County, the centerline of said 33.00 foot wide easement is described as follows: COMMENCING at the southeast corner of said Outlot B; thence South 00 degrees 28 minutes 47 seconds East, along the westerly right of way line of Big Sand Lane as dedicated in said plat, for a distance of 23.42 feet to the point of beginning of the centerline to be herein described; thence North 50 degree 50 minutes 55 seconds West 91.30 feet to the intersection with the southerly line of said Outlot B; thence North 64 degrees 08 minutes 34 seconds West, along said southerly line, 119.39 feet; thence North 55 degrees 01 minutes 31 seconds West 53.47 feet; thence South 88 degrees 04 minutes 40 seconds West 55.11 feet and said centerline there terminating.

The sidelines of said 20.00 foot wide easement shall be prolonged or shortened to terminate on said westerly right of way line of Big Sand Lane.

|                                                                                                                                                                                                                                                                                    | Parcel ID 35-004-3105                    | Centerline<br>of drive<br>CENTERLINE OF<br>20.00 FOOT WIDE<br>EASEMENT | Re-Echo Ridge                                                           |
|------------------------------------------------------------------------------------------------------------------------------------------------------------------------------------------------------------------------------------------------------------------------------------|------------------------------------------|------------------------------------------------------------------------|-------------------------------------------------------------------------|
| Line         Bearing         Distance           L1         N50°50'55"W         91.30           L2         N55°01'31"W         53.47           L3         S88°04'40"W         55.11                                                                                                 | Beck House<br>Garage                     | Parcel ID 35-004-3102                                                  | 04f<br>N00°28'47"W 146.65<br>(N00°50'19'W 146.65)<br>Centerline of road |
|                                                                                                                                                                                                                                                                                    | Shoreline as<br>located on<br>03-06-2017 |                                                                        |                                                                         |
| 0 50 100<br>SCALE IN FEET<br>ORIENTATION OF THIS BEARING SYSTEM IS BASED ON<br>THE MINNESOTA COUNTY COORDINATE SYSTEM,<br>(CASS COUNTY NORTH ZONE).<br>LEGEND                                                                                                                      | Big<br>Sand<br>Lake                      | WESTERVINE OF PATTORIAN OF WAY                                         |                                                                         |
| <ul> <li>DENOTES IRON MONUMENT<br/>SET &amp; MARKED BY LICENSE<br/>NO. 21367</li> <li>DENOTES MONUMENT FOUND</li> <li>X DENOTES CALCULATED<br/>POSITION</li> </ul>                                                                                                                 |                                          | Ster Ster                                                              |                                                                         |
| (123.45) $\begin{array}{l} DENOTES PLAT AND/OR \\ DEEDED MEASURE \\ - \bigcirc - \end{array} \qquad \begin{array}{c} DENOTES EXISTING UTILITY \\ POLE \\ - \frown - \bigcirc HE \longrightarrow \end{array} \qquad \begin{array}{c} DENOTES OVERHEAD \\ ELECTRIC LINE \end{array}$ |                                          | 127.65 12 12 12 12 12 12 12 12 12 12 12 12 12                          |                                                                         |
| DENOTES EXISTING LP TANK<br>DENOTES EXISTING WELL<br>SCO LD<br>SCO LD<br>SCO LD<br>DENOTES EXISTING SEPTIC<br>CLEANOUT & SEPTIC TANK LID                                                                                                                                           | 199±<br>126±                             | oth                                                                    |                                                                         |
| DENOTES EDGE OF EXISTING<br>CONCRETE                                                                                                                                                                                                                                               | OKTH)<br>21132"E 1                       | 91                                                                     |                                                                         |