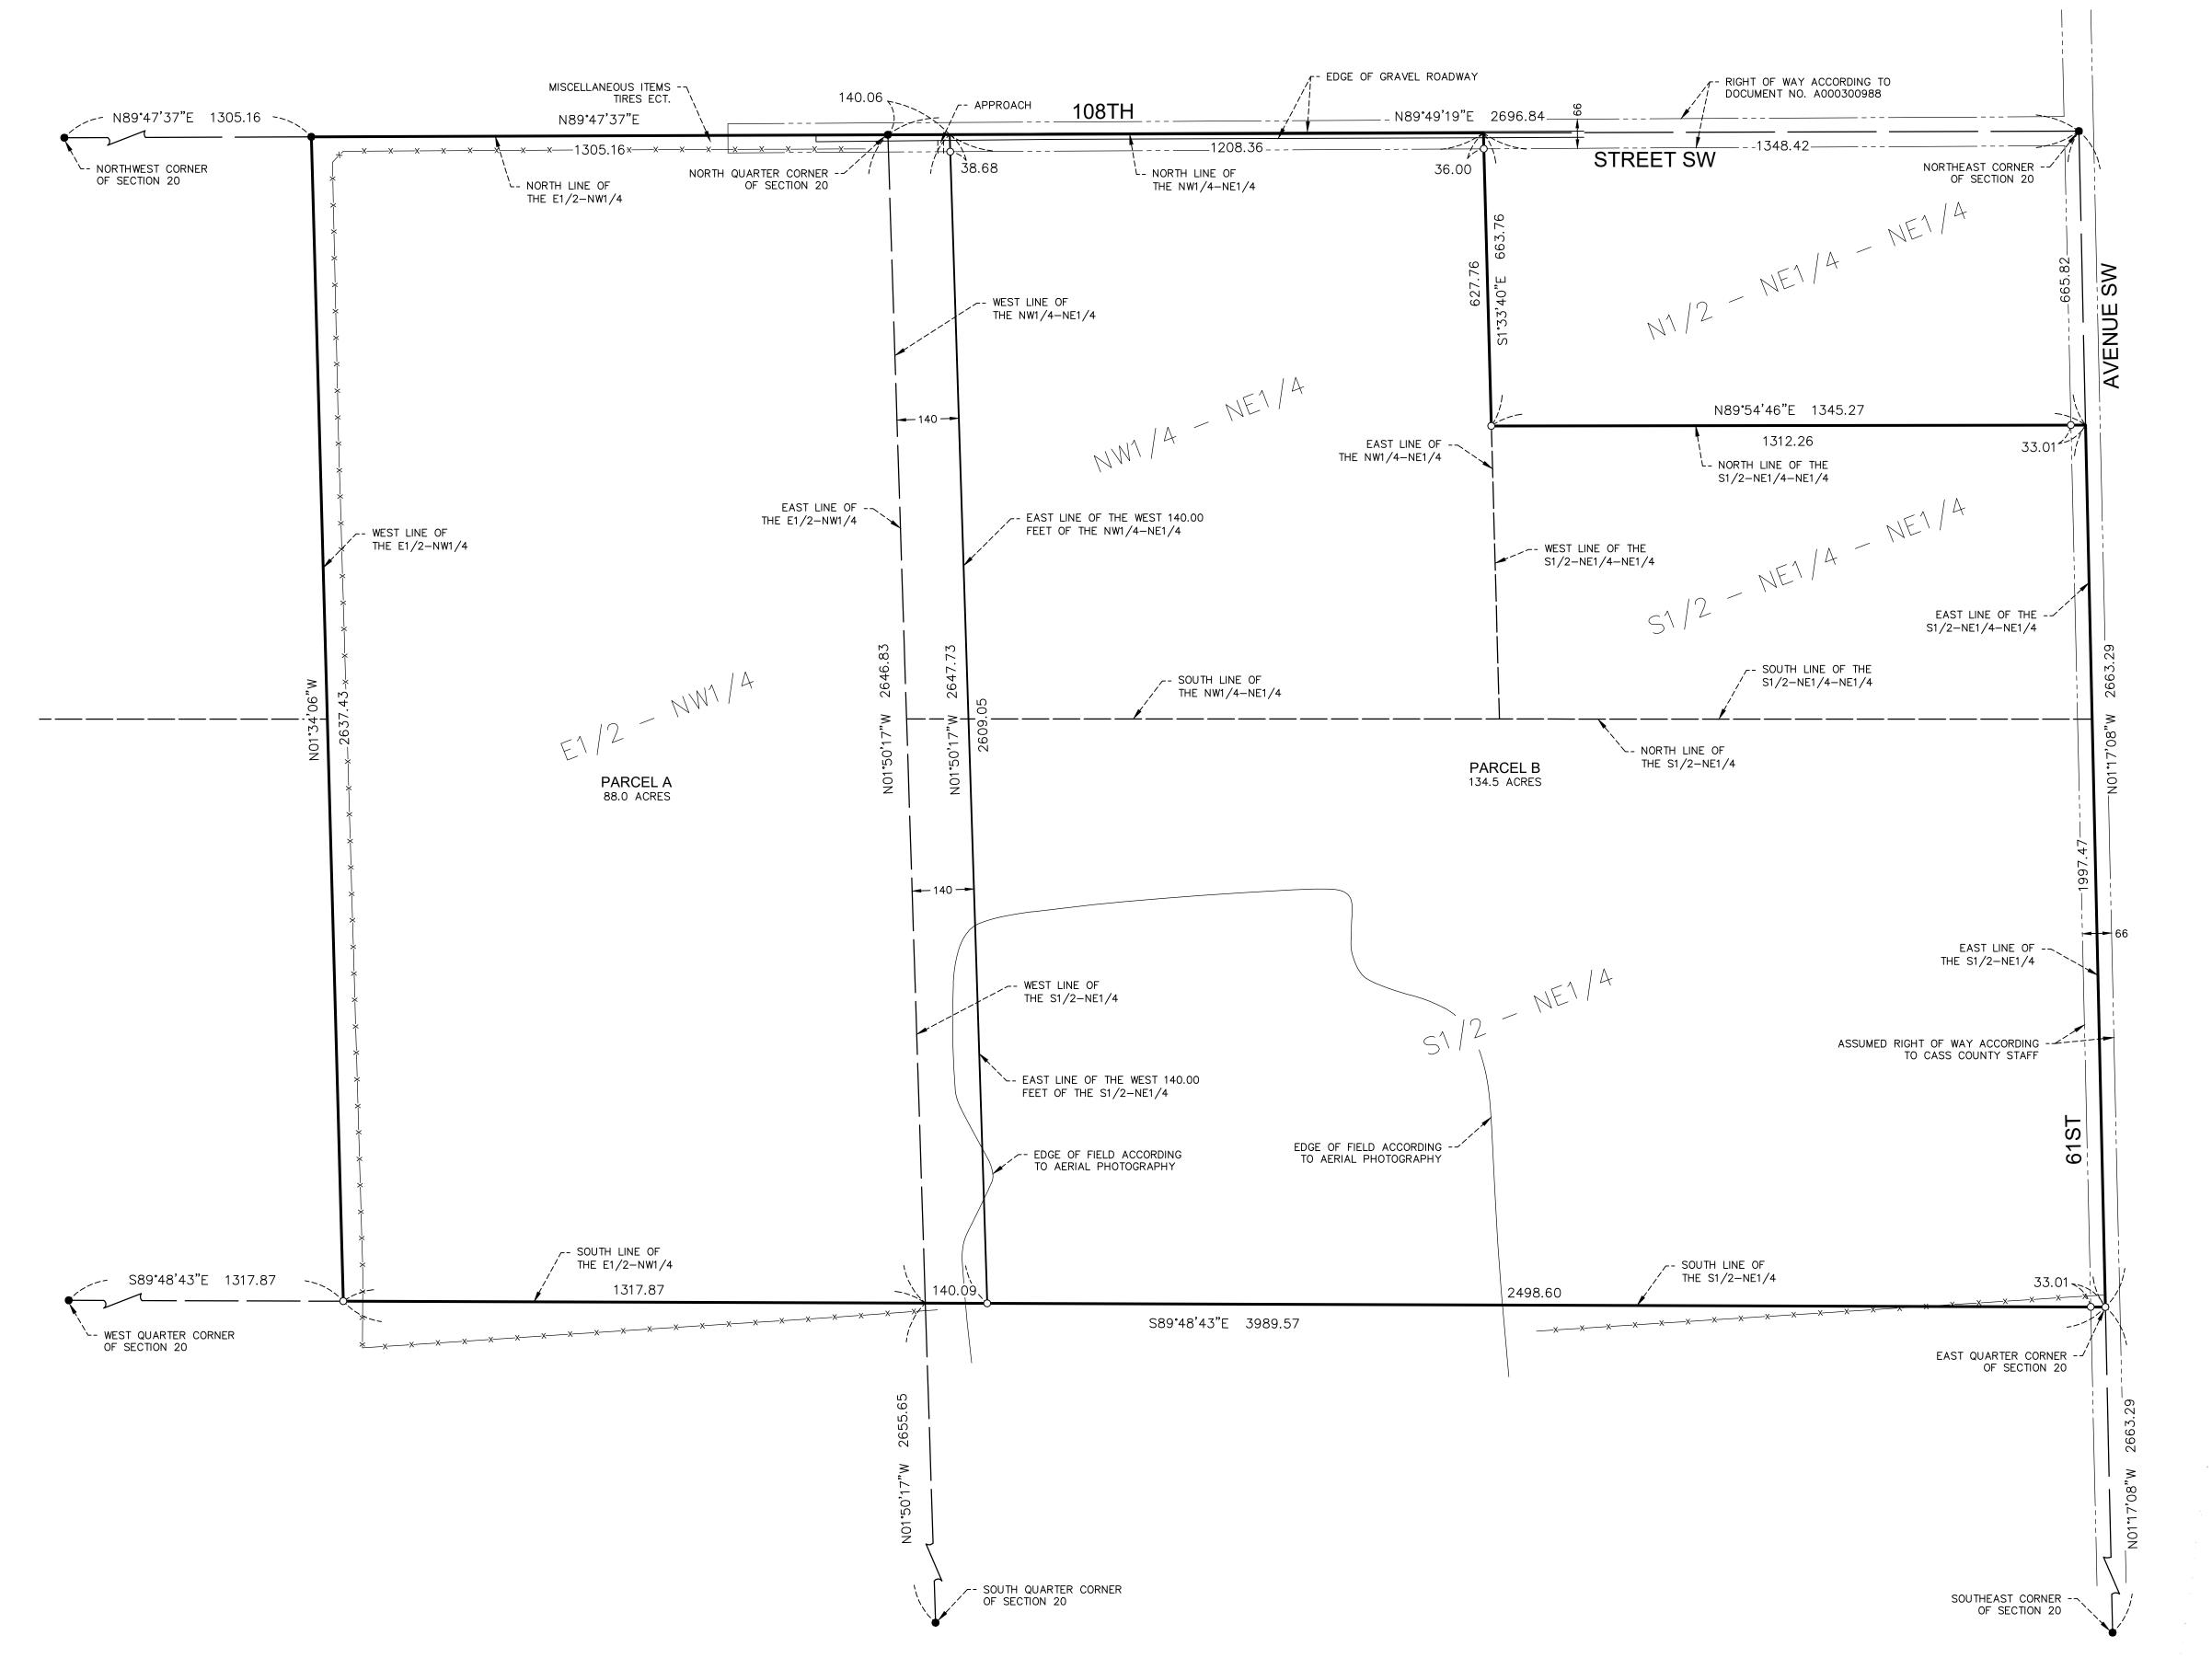

# CERTIFICATE OF SURVEY

PART OF THE NORTH HALF OF SECTION 20, TOWNSHIP 134, RANGE 31, CASS COUNTY, MINNESOTA

## **EXISTING LEGAL DESCRIPTION ACCORDING TO DOCUMENT NO. 447523:**

The South Half of the Northeast Quarter AND the Northwest Quarter of the Northeast Quarter AND the South Half of the Northeast Quarter of the Northeast Quarter AND the East Half of the Northwest Quarter; all in Section 20, Township 134 North, Range 31 West.

#### PARCE.

The East Half of the Northwest Quarter (E1/2-NW1/4), Section 20, Township 134, Range 31, Cass County, Minnesota.

The West 140.00 feet of the Northwest Quarter of the Northeast Quarter (NW1/4-NE1/4), Section 20, Township 134, Range 31, Cass County, Minnesota.

The West 140.00 feet of the South Half of the Northeast Quarter (S1/2-NE1/4), Section 20, Township 134, Range 31, Cass County, Minnesota.

Subject to the right of way of 108th Street SW and also subject to other easements, reservations or restrictions of record, if any.

### PARCEL B:

The Northwest Quarter of the Northeast Quarter (NW1/4-NE1/4), Section 20, Township 134, Range 31, Cass County, Minnesota EXCEPT the West 140.00 feet thereof.

The South Half of the Northeast Quarter (S1/2-NE1/4), Section 20, Township 134, Range 31, Cass County, Minnesota EXCEPT the West 140.00 feet thereof.

The South Half of the Northeast Quarter of the Northeast Quarter (S1/2-NE1/4-NE1/4), Section 20, Township 134, Range 31, Cass County, Minnesota.

Subject to the right of way of 108th Street SW, subject to the right of way of 61st Avenue SW and also subject to other easements, reservations or restrictions of record, if any.

## ORIENTATION OF THIS BEARING SYSTEM IS BASED ON AN ASSUMED DATUM

- = DENOTES FOUND IRON MONUMENT
- O = DENOTES 1/2 INCH DIAMETER BY 18 INCH LONG IRON PIPE MONUMENT SET AND MARKED RLS # 47591
- \_\_\_\_X\_\_\_\_X\_\_\_\_X\_\_\_ = DENOTES FENCE

# SURVEYOR'S NOTES:

ACCORDING TO THE CASS COUNTY ON-LINE PARCEL MAPPING APPLICATION, THE SUBJECT PROPERTY IS CURRENTLY LOCATED WITHIN THE AGRICULTURE/FORESTRY AND SHORELAND RESIDENTIAL ZONING DISTRICT. SCHLIEMAN LAND SURVEYING IS NOT RESPONSIBLE FOR ZONING AND SETBACK INFORMATION.

THE PID NO FOR THE SUBJECT PROPERTY IS 24-120-1401.

THIS SURVEY WAS COMPLETED WITHOUT THE BENEFIT OF A TITLE COMMITMENT OR OPINION. THERE MAY BE EASEMENTS OR OTHER LIMITING FACTORS WHICH AFFECT THE SUBJECT PROPERTY THAT ARE NOT SHOWN ON THIS SURVEY.

THERE WERE NO BUILDINGS OBSERVED IN CLOSE PROXIMITY TO THE PROPOSED BOUNDARIES AT THE TIME OF THIS SURVEY.

CLIENT: SCOTT EPPELSHEIMER

I HEREBY CERTIFY THAT THIS SURVEY, PLAN, OR REPORT WAS PREPARED BY ME OR UNDER MY DIRECT SUPERVISION AND THAT I AM A DULY LICENSED LAND SURVEYOR UNDER THE LAWS OF THE STATE OF MINNESOTA.