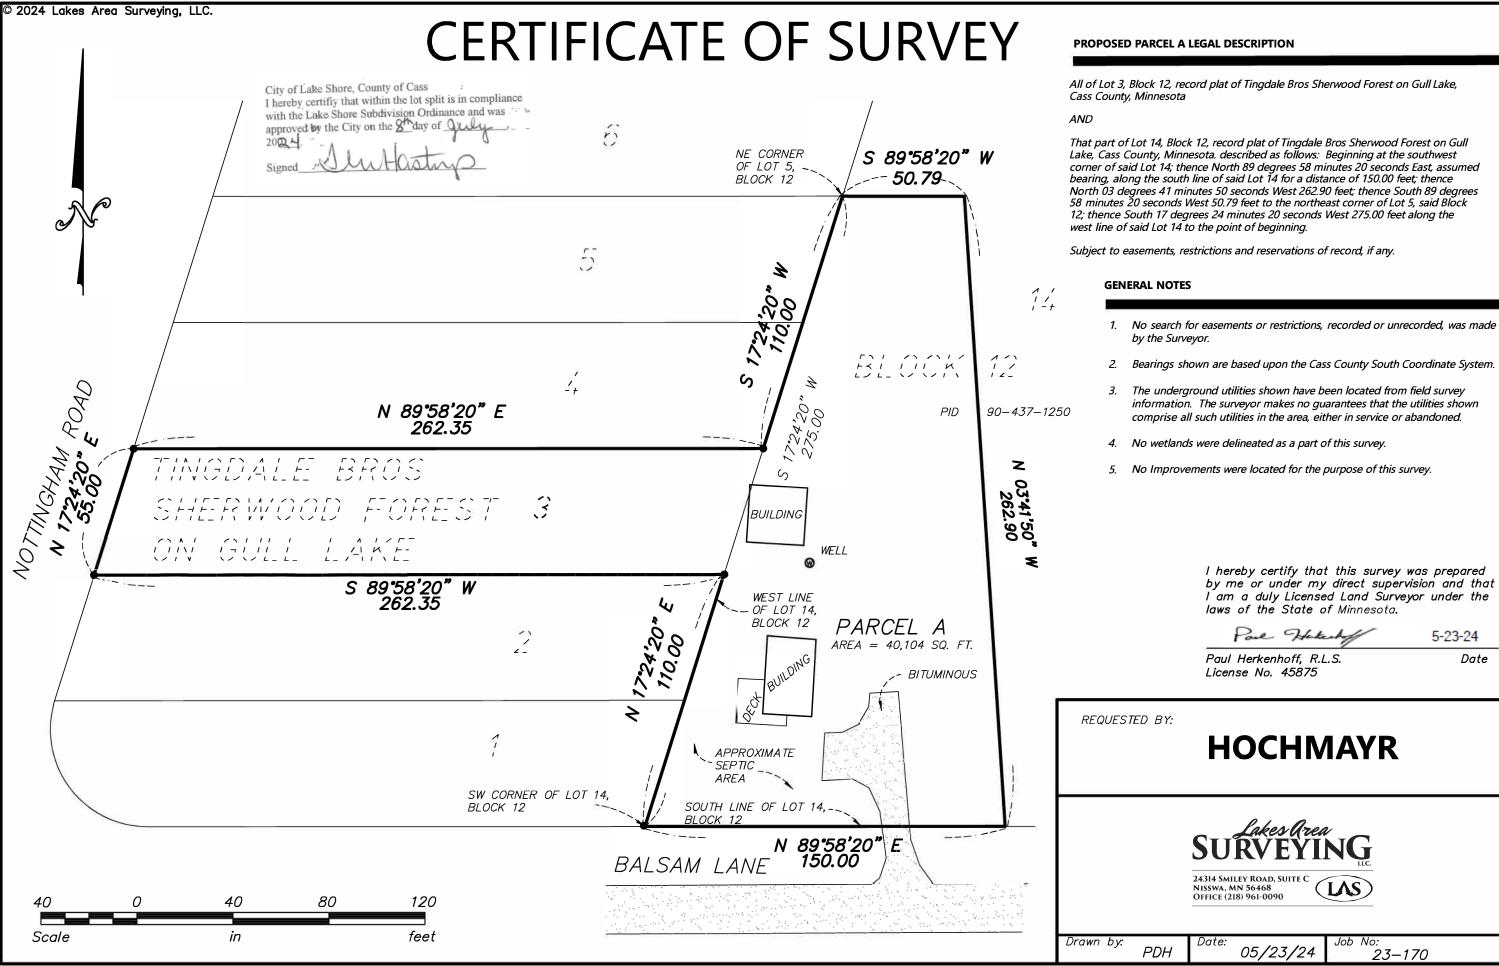

All of Lot 3, Block 12, record plat of Tingdale Bros Sherwood Forest on Gull Lake,

corner of said Lot 14; thence North 89 degrees 58 minutes 20 seconds East, assumed bearing, along the south line of said Lot 14 for a distance of 150.00 feet; thence North 03 degrees 41 minutes 50 seconds West 262.90 feet; thence South 89 degrees 58 minutes 20 seconds West 50.79 feet to the northeast corner of Lot 5, said Block 12; thence South 17 degrees 24 minutes 20 seconds West 275.00 feet along the

- information. The surveyor makes no guarantees that the utilities shown comprise all such utilities in the area, either in service or abandoned.

I hereby certify that this survey was prepared by me or under my direct supervision and that I am a duly Licensed Land Surveyor under the laws of the State of Minnesota.

5-23-24

Date

23-170