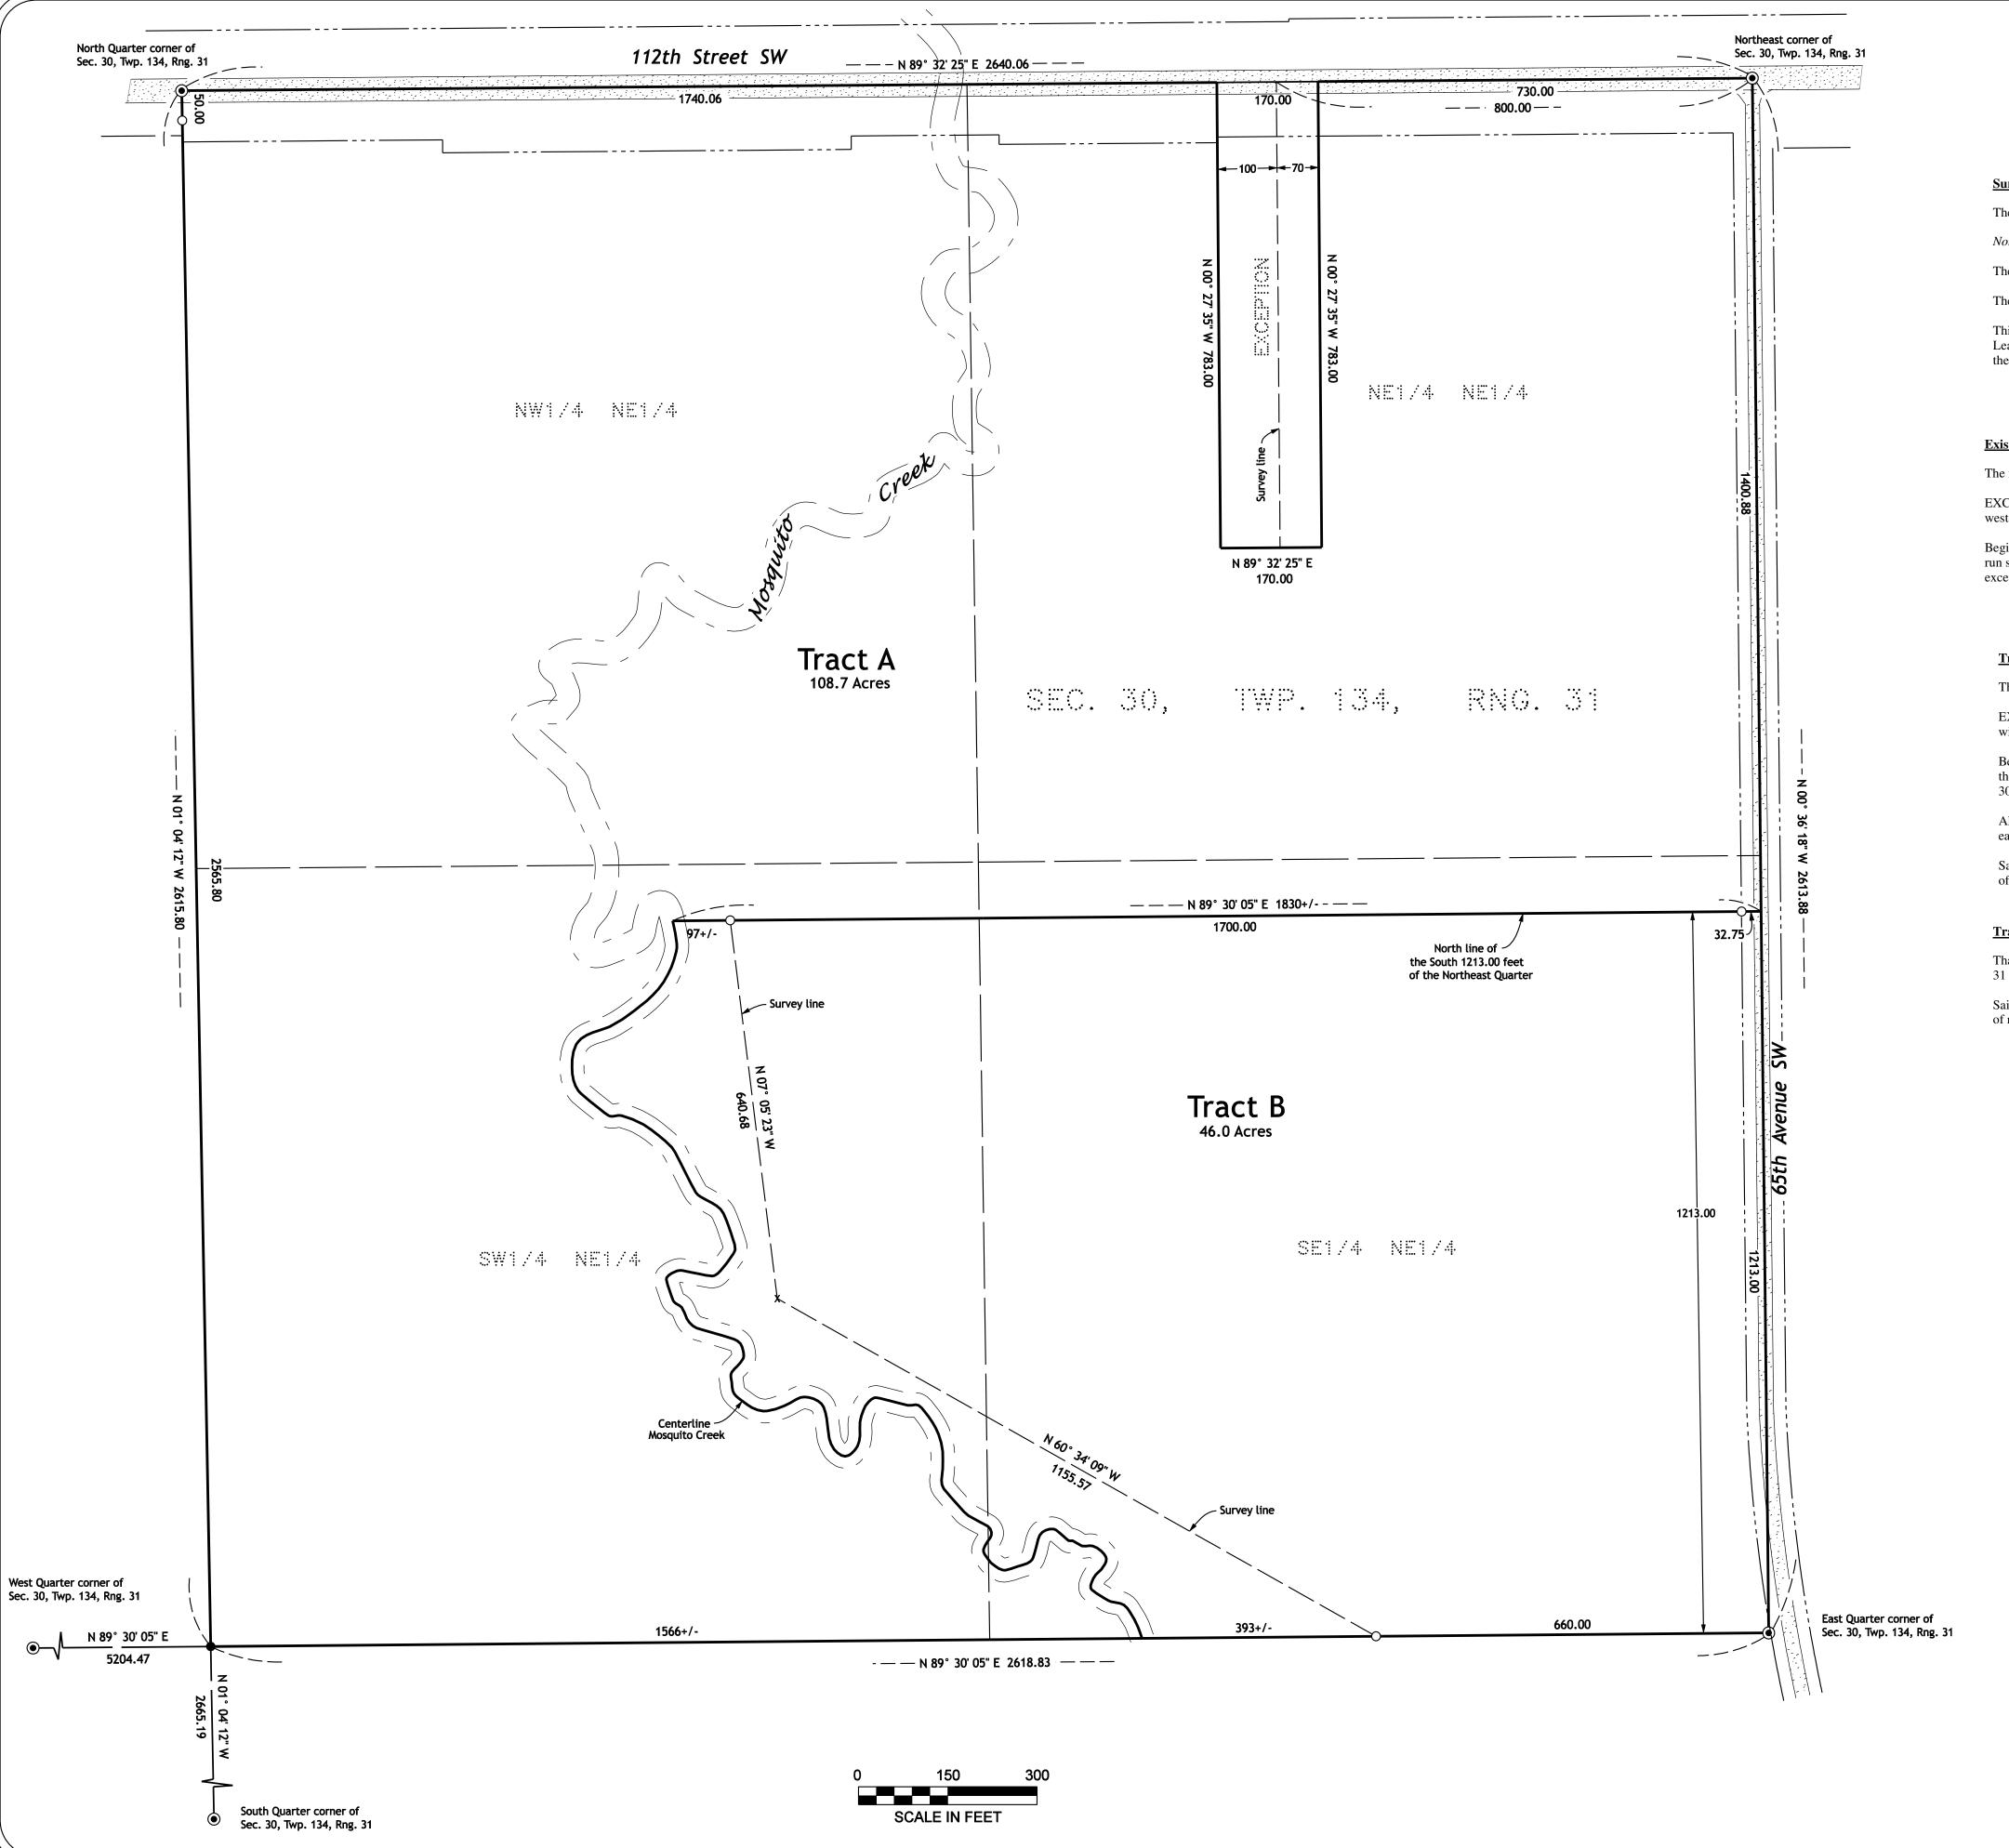

Sheet No. 1 of 1

- SURVE Survey

The property address for the subject property is:

The Parcel Number for the subject property is 24-130-1101

The current zoning classification for the subject property is Shorealnd Residential

This survey was completed without the benefit of a current title commitment or title opinion. Kramer Leas DeLeo, P.C. makes no guarantee that all easements, encumbrances, or appurtenant rights related to the premises property are depicted on this survey.

The northeast Quarter of Section 30, Township 134 North, Range 31 West, Cass County, Minnesota.

Beginning at a point on the North line of Sec 30, distant 800 feet west of the NE corner thereof, thence run southerly at an angel of 90 deg 00' with said North Section line for 783 feet and there terminating, excepting the right of way of existing highway.

## Tract A legal description

The Northeast Quarter of Section 30, Township 134 North, Range 31 West, Cass County, Minnesota.

EXCEPT all that part of the Northeast Quarter of the Northeast Quarter of said Section 30 which lies within a distance of 100 feet westerly and 70 feet easterly of the following described line:

Beginning at a point on the north line of Section 30, distant 800 feet west of the northeast corner thereof; thence run southerly at an angle of 90 degrees 00 minutes 00 seconds with the north line of said Section

ALSO EXCEPT that part of the South 1213.00 feet of said Northeast Quarter of Section 30 which lies easterly of the centerline of Mosquito Creek.

of record, if any.

# **Tract B legal description**

That part of the South 1213.00 feet of the Northeast Quarter of Section 30, Township 134 North, Range 31 West, Cass County, Minnesota, which lies easterly of the centerline of Mosquito Creek.

Said tract contains 46.0 acres, more or less, and is subject to all restrictions, reservations, and easements of record, if any.

# **Existing legal description**

EXCEPT All that part of the NE 1/4 of NE 1/4 Sec 30-134-31 which lies within a distance of 100 feet westerly and 70 feet easterly of the following described line:

30 for 783.00 feet, and there terminating.

Said tract contains 108.7 acres, more or less, and is subject to all restrictions, reservations and easements

I HEREBY CERTIFY THAT THIS PLAN, SURVEY, OR REPORT WAS PREPARED BY ME OR UNDER MY DIRECT SUPERVISION AND THAT I AM A DULY REGISTERED LAND SURVEYOR UNDER THE LAWS OF THE STATE OF MINNESOTA.